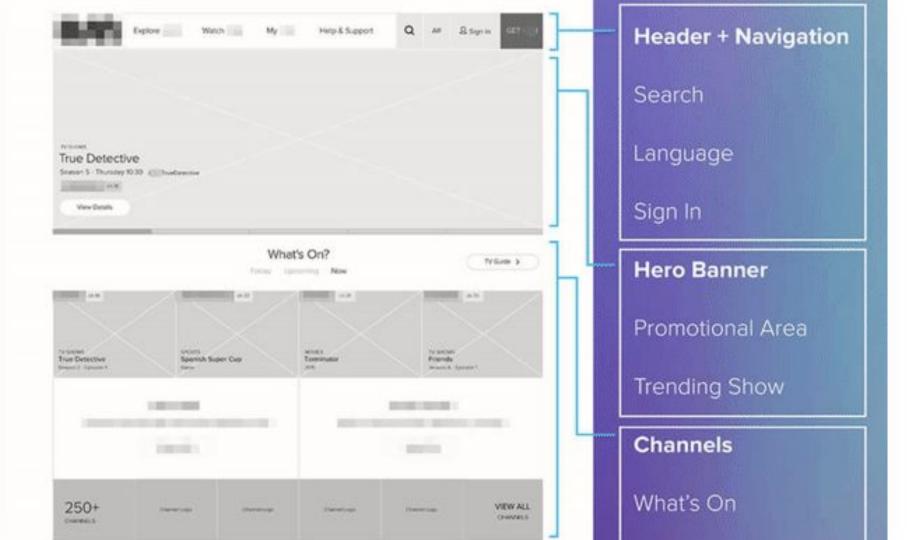

## A wireframe story

- What content is going to be on the page
- How the content is organized on the page
- Which content is most important on the page
- Where users will go from this page
- Where this page is on the site
- How users will move around the site