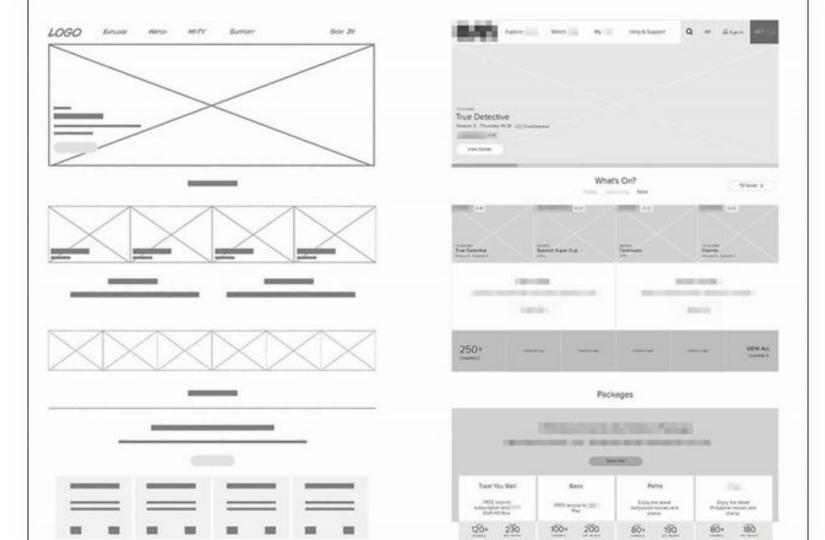

## "Frankenstein"

The "Frankenstein Way"

## A method for creating layouts that replaces the ordinary square/gray Wireframes.