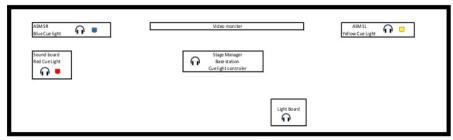

## **CLEAR COM PLAN**

| Position      | location       | channel | Box Number | SM Label | Symbol |
|---------------|----------------|---------|------------|----------|--------|
| Stage Manager | Basestation    | A       | 1          | SM       | ก      |
| Light board   | FOH            | A       | 2          | LB       |        |
| Sound Board   | FOH            | A       | 3          | SB       |        |
| ASM SL        | Off Stage Left | A       | 4          | ASM SL   |        |
| ASM SR        | Offstage Right | A       | 5          | ASM SR   | 1      |

| Position    | location        | Color  | Box Number | SM Label | Symbol |
|-------------|-----------------|--------|------------|----------|--------|
| Sound Board | FOH Sound mix   | RED    | 1          | SB       |        |
| ASMSL       | Off Stage Left  | YELLOW | 2          | ASM SL   |        |
| ASMSR       | Off Stage Right | BLUE   | 3          | ASM SR   |        |