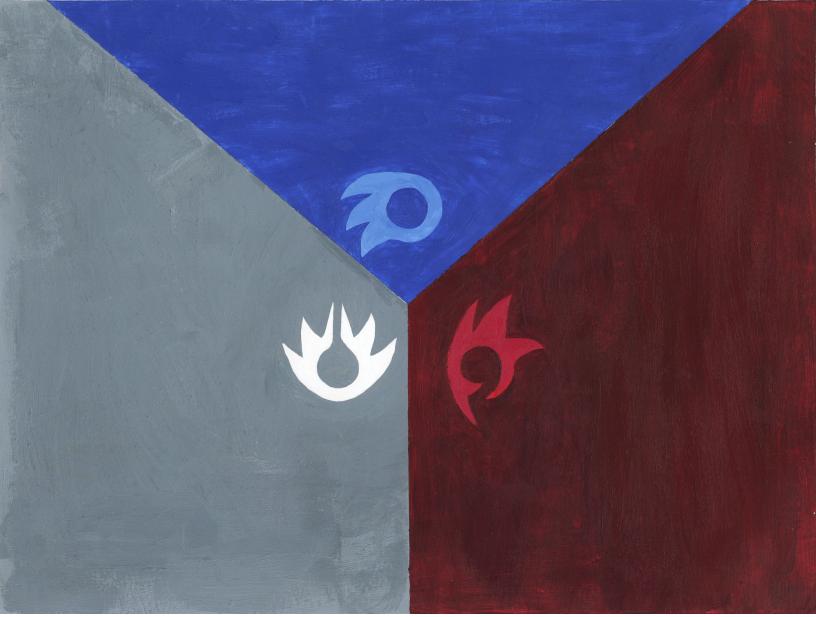

This art represents who I am, its simple but complex when trying to understand this art. It's symbolic each color having it own meaning even the whole thing itself has its meaning what you can see maybe simple but has a whole lot more into them. The blue represents cool, calm a sense of flow and speed which generally represents who I am. The dark red represents the dark past and dark side if me that is hidden but parts is shown in the light. The gray represents me being a mystery and have a unsure future but is slowily coming to light. The symbols have their own

meaning the blue one represents speed keep moving foward and life. The red represents a sense of dark power and death. the white represents wisdom and hidden mystery.