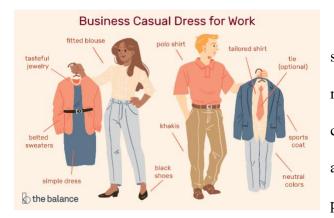

## Market Research | Trends

The pandemic seems to have influenced the latest trends going on in fashion. Many people have been in their homes for years and are ready to go back out showing off different colors and styles. People strive for bold and attention-grabbing colors in their outfits. Some trends include boxy blazers, hourglass dress styles and bright colored hues for outfits worn at the office or during the weekends. Chinos have become a recent trend and could be usually worn with loafers. Shades being used in 2022 are subtle shades of mahogany, Sulphur, and beige. A trend happening in today's fashion is voluminous silhouettes. Oversize shirting to ballooned silhouettes and puff sleeves make dresses and tops retain their volume. This look will usually be combined with soft pants. Cutouts have also become a trend in fashion and have made appearances on bottoms, dresses and tops. A trend that is coming back would be the use of belts and they are being worn with pants but also a lot of dresses. Paper bag pants or any pants that have some sort of a belt that can be tied around the waistline is also becoming a favorite in bottoms. "Mom Jeans" are also becoming a way for people to find a balance in their outfit by keeping things casual with the use of them as the bottom and a top that has a lot of drape or a top that is form fitting. For this brand, we are adopting the oversized element of business suit pieces.

Market Research & Alternatives (Competitors):