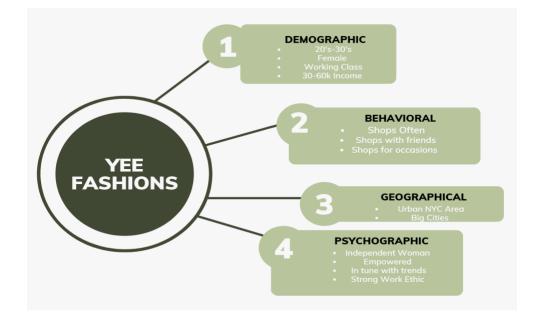

## **YEE Fashions Target Market**

Our Brand, Yee Fashion, provides clothing for women who enjoy a business casual look. Our line specifically focuses on an oversized look. Our brand has a target market for young professional working women. This clothing line could be perfect for women who have been working from home and run meetings from their computer, and to women who also work in an office with a more casual setting. Yee Fashion can be perfect for any woman just getting out of college and into the workplace for the first time and would like to keep a casual but professional look to them. The younger generation seems to be adapting to new kinds of jobs where it requires a lot more physical labor than just sitting at a desk and also moving around from one location to another. The line is sold at a moderate price which is perfect for any woman in college, or leaving college as well, that might want to have a trendy business wardrobe without affecting their budget. Consumers that are interested in clothing stores like Zara, H&M, and Banana Republic could also find our clothing line similar to the clothing sold at those stores but for a much affordable price. Our brand offers great quality clothing for a better price than most competitors and leaves our customers feeling confident while working.