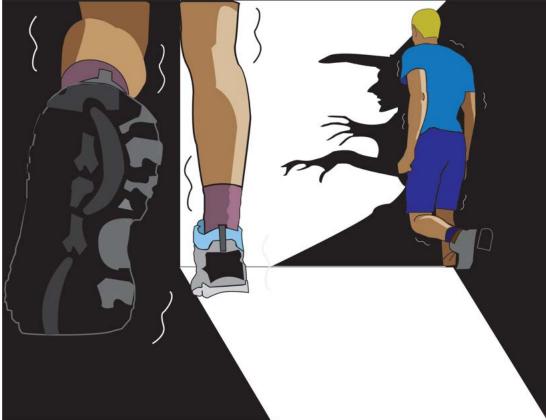

Narrative Illustration Process Book Final Project

Kevin Osorio

## Story Concept

Fairytale: Hansel and Gretel

Setting: Modern day NYC in Central Park.

Characters: Hansel and Gretel are in their late 20's.

My twist to the story:

Hansel and Gretel are bike riding in Central Park when all of sudden Gretel spots a forbidden path. Both get off their bikes and go on foot into the path and later on come across an abandoned house. They decide to investigate the house, but little did they know, that was a witch's house who was awaiting their presence.

## Thumbnails/ Storyboard



## Character Designs

Workout Attire





#### Final Artwork



# References







a alamy stock photo