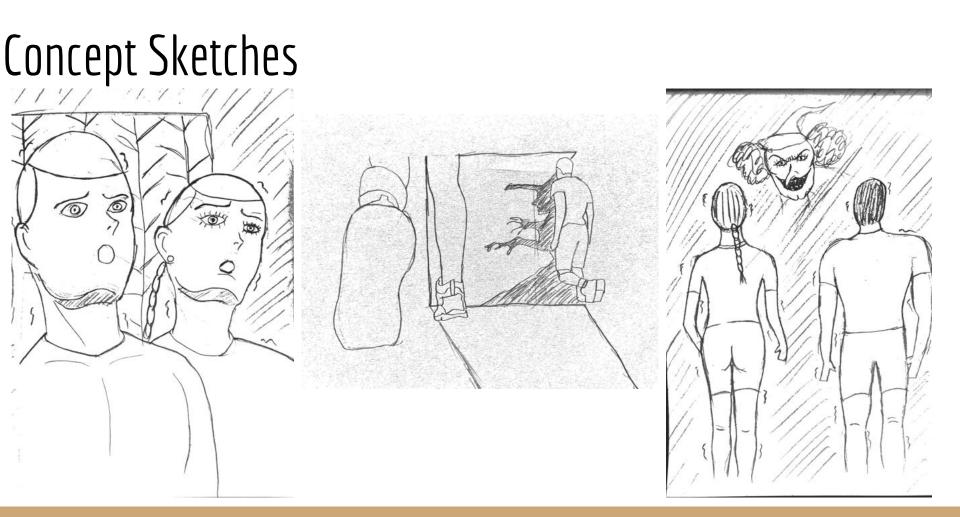

## Story Concept

Fairytale: Hansel and Gretel

Setting: Modern day NYC in Central Park.

Characters: Hansel and Gretel are in their late 20's.

My twist to the story:

Hansel and Gretel are bike riding in Central Park when all of sudden Gretel spots a forbidden path. Both get off their bikes and go on foot into the path and later on come across an abandoned house. They decide to investigate the house, but little did they know, that was a witch's house who was awaiting their presence.