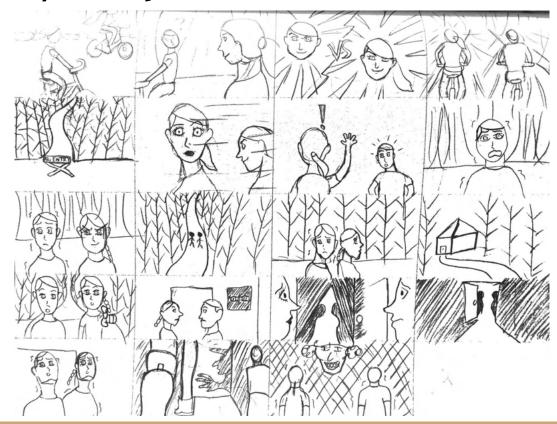

Narrative Illustration Process Book Final Project

Kevin Osorio

## Story Concept

Fairytale: Hansel and Gretel

Setting: Modern day NYC in Central Park.

Characters: Hansel and Gretel are in their late 20's.

My twist to the story:

Hansel and Gretel are bike riding in Central Park when all of sudden Gretel spots a forbidden path. Both get off their bikes and go on foot into the path and later on come across an abandoned house. They decide to investigate the house, but little did they know, that was a witch's house who was awaiting their presence.

## Thumbnails/ Storyboard



## Character Designs

Workout Attire





#### Final Artwork



# References







a alamy stock photo