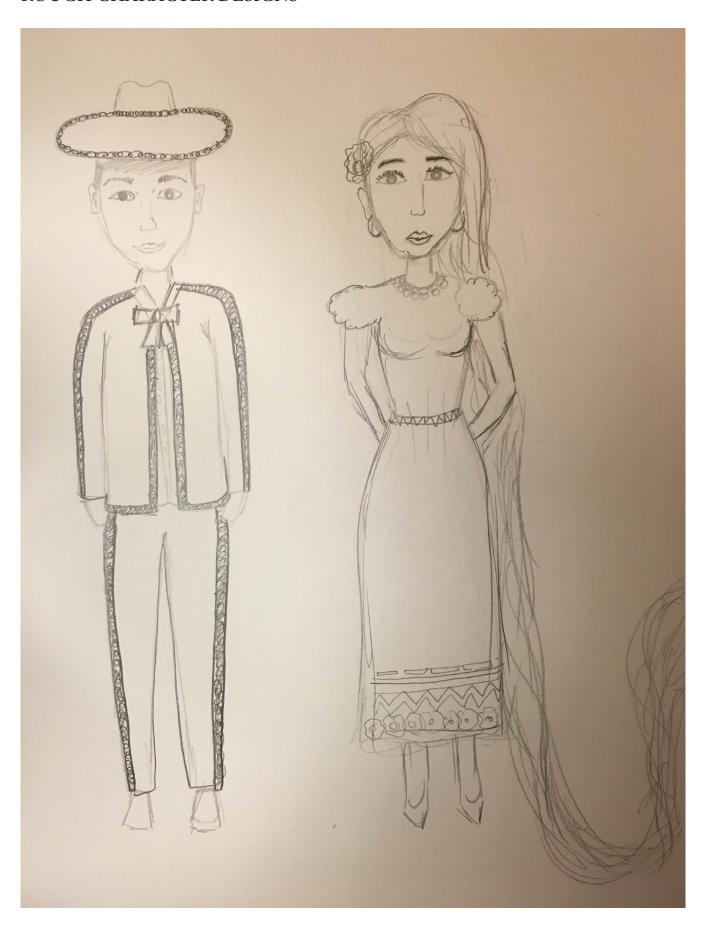

Rapunzel is a Mexican-Romantic fairytale that takes place in Mexico, where a Charro (Mariachi man) falls in love with Rapunzel. He helps her escape her evil stepmother, who has her locked up in an abandoned building.

CONCEPT SKETCH 1: Mariachi man climbing up Rapunzel's hair from an eye level shot



CONCEPT SKETCH 2: Mariachi man climbing up Rapunzel's hair from a bird's eye view



CONCEPT SKETCH 3: Mariachi man standing on Rapunzel's window from an eye level



## **CONCEPT SKETCH 4:**

Mariachi man falling from Rapunzel's window since the evil stepmother pushed him off. This is from a bird's eye view.



## CONCEPT SKETCH 5:

Rapunzel crying over her new lover, mariachi man, while sitting on the floor holding him. This is from a slight bird's eye view.



## ROUGH CHARACTER DESIGNS