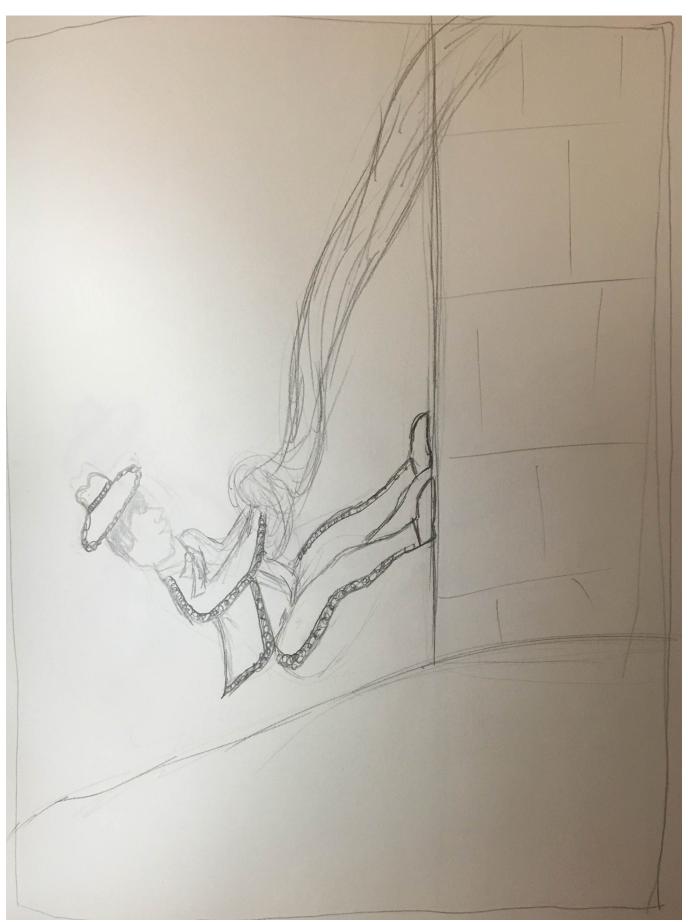

CONCEPT SKETCH 1: Mariachi man climbing up Rapunzel's hair from an eye level shot

CONCEPT SKETCH 2: Mariachi man climbing up Rapunzel's hair from a bird's eye view

CONCEPT SKETCH 3: Mariachi man standing on Rapunzel's window from an eye level