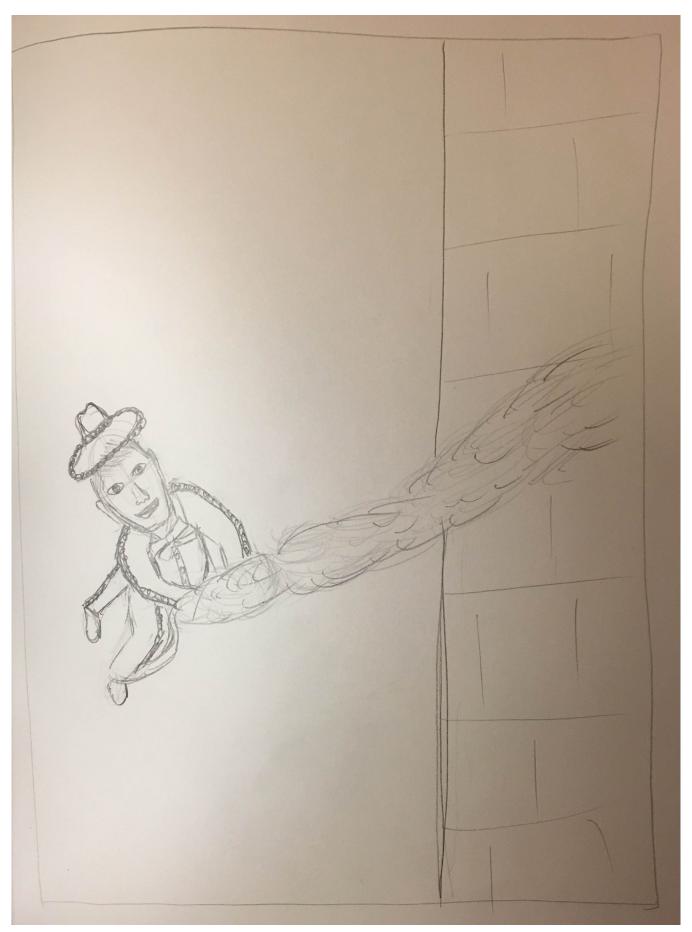

CONCEPT SKETCH 1: Mariachi man climbing up Rapunzel's hair from an eye level shot

CONCEPT SKETCH 2: Mariachi man climbing up Rapunzel's hair from a bird's eye view

CONCEPT SKETCH 3: Mariachi man standing on Rapunzel's window from an eye level