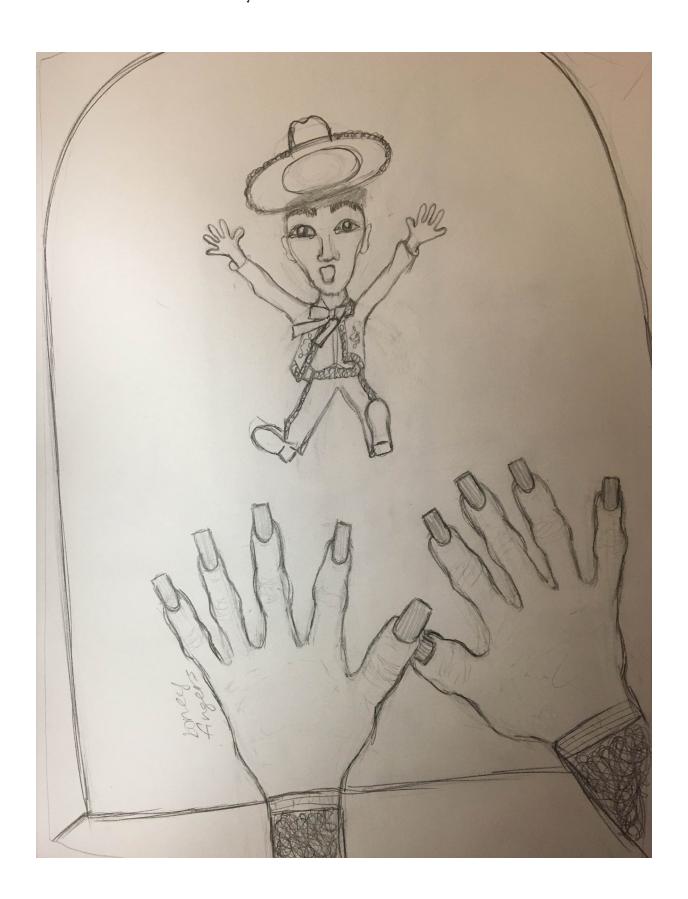

## **CONCEPT SKETCH 4:**

Mariachi man falling from Rapunzel's window since the evil stepmother pushed him off. This is from a bird's eye view.