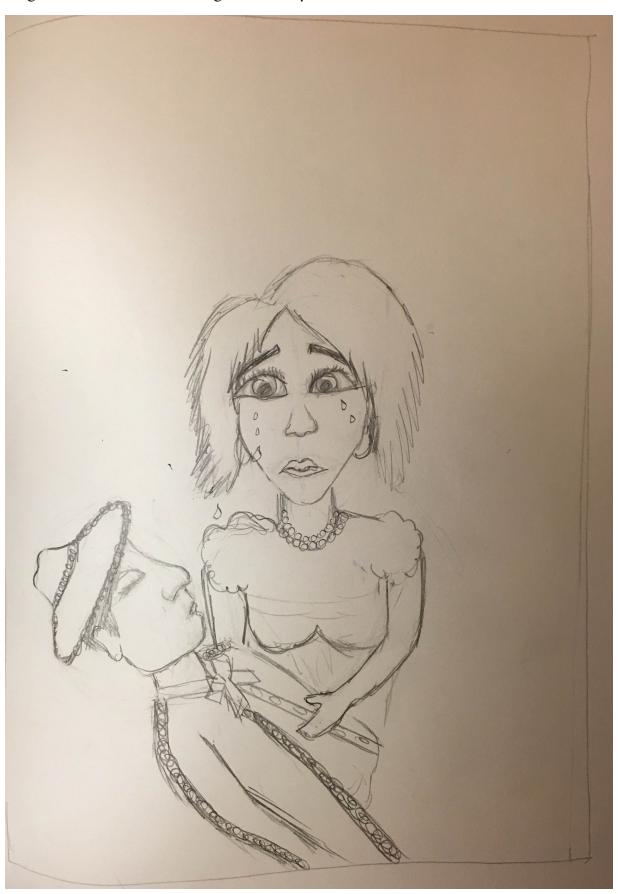

## CONCEPT SKETCH 5:

Rapunzel crying over her new lover, mariachi man, while sitting on the floor holding him. This is from a slight bird's eye view.