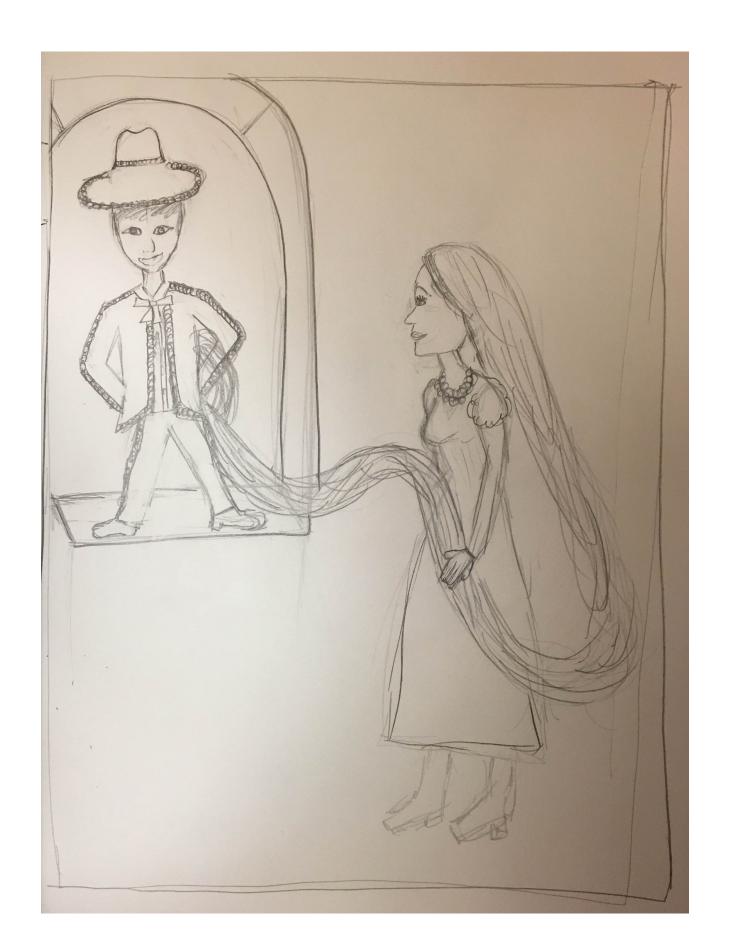

CONCEPT SKETCH 1: Mariachi man climbing up Rapunzel's hair from an eye level shot

CONCEPT SKETCH 2: Mariachi man climbing up Rapunzel's hair from a bird's eye view

CONCEPT SKETCH 3: Mariachi man standing on Rapunzel's window from an eye level