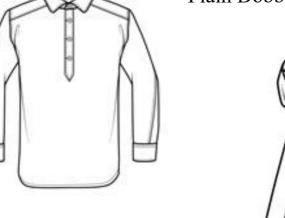

## Consumer Profile #13: Menswear: This is a Young Gentleman who's headed to a First Date after work

- Linen For Men's Suiting Fabric Suit
- Chambray Oxford Shirting Cloth for Button Down
- Plain Dobby Woven Tie
- Leather for High end Satchel
- Linen Light Jacket

Sample # 7
Linen For Men's Suiting Fabric Suit

who's headed to his first date after work.

Sample # 97 Plain Dobby Woven Tie

Sample # 74 Chambray Oxford Shirting Cloth for Button Down

Sample # N53 Leather for High End Leather Satchel