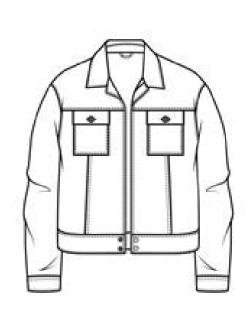

## Consumer Profile #13: Menswear: This is a Young Gentleman who's headed to a First Date after work

- Linen For Men's Suiting Fabric Suit
- Chambray Oxford Shirting Cloth for Button Down
- Plain Dobby Woven Tie
- Leather for High end Satchel
- Linen Light Jacket

Sample # 6
Linen Light Jacket

E-Portfolio Link: https://openlab.citytech.cuny.edu/vchecoeportfolio/?p=8