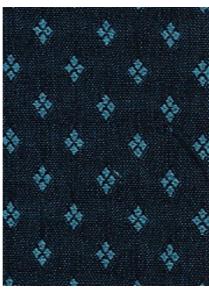

## Consumer Profile #13: Menswear: This is a Young Gentleman who's headed to a First Date after work

- Linen For Men's Suiting Fabric Suit
- Chambray Oxford Shirting Cloth for Button Down
- Plain Dobby Woven Tie
- Leather for High end Satchel
- Linen Light Jacket

Sample # 7
Linen For Men's Suiting Fabric Suit

who's headed to his first date after work.

Sample # 97 Plain Dobby Woven Tie

Sample # 74 Chambray Oxford Shirting Cloth for Button Down

Sample # N53 Leather for High End Leather Satchel