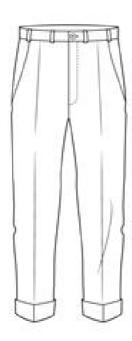

Swatch #87 Chino Cotton Twill Pants

Swatch #6 Linen for light jacket

Swatch #97 Dobby Woven Tie

Sample # 116 Velour Knit pants with hoodie

Sample # 177 Batik peasant shirt in cotton

Sample # 86 Black Denim Skinny Jeans