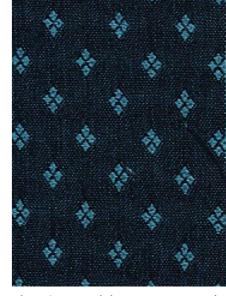

## Consumer Profile #13: Menswear: This is a Young Gentleman who's headed to a First Date after work

- Linen For Men's Suiting Fabric Suit
- Chambray Oxford Shirting Cloth for Button Down
- Plain Dobby Woven Tie
- Leather for High end Satchel
- Linen Light Jacket

Sample # 7
Linen For Men's Suiting Fabric Suit

who's headed to his first date after work.

Sample # 97 Plain Dobby Woven Tie

Sample # 74 Chambray Oxford Shirting Cloth for Button Down

Sample # N53 Leather for High End Leather Satchel