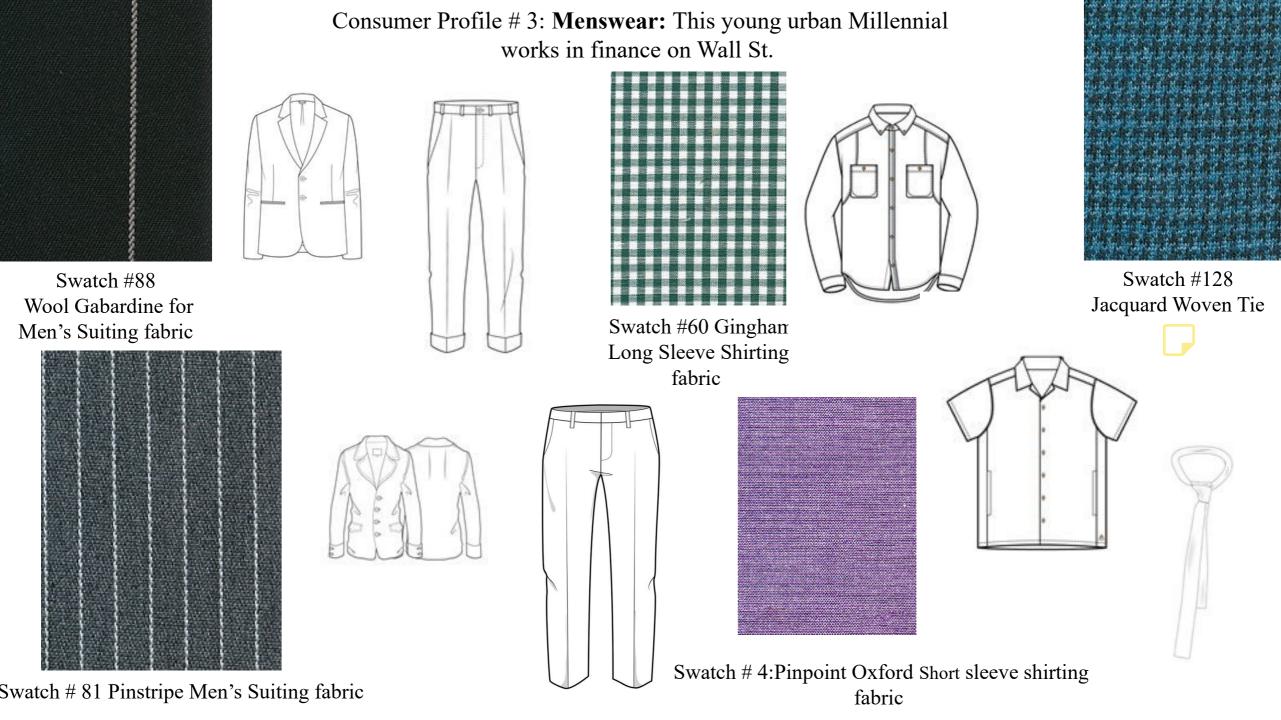

Sample # 101 True dotted Swiss for bassinet

Consumer Profile # 2: **Menswear:** This white-collar professional wants to look neat without being uncomfortable

Swatch #82 Herringbone Woven Wool for Sport Coat

Swatch #87 Chino Cotton Twill Pants

Swatch #6 Linen for light jacket

Swatch #97 Dobby Woven Tie

Sample # 116 Velour Knit pants with hoodie

Sample # 177 Batik peasant shirt in cotton

Sample # 86 Black Denim Skinny Jeans