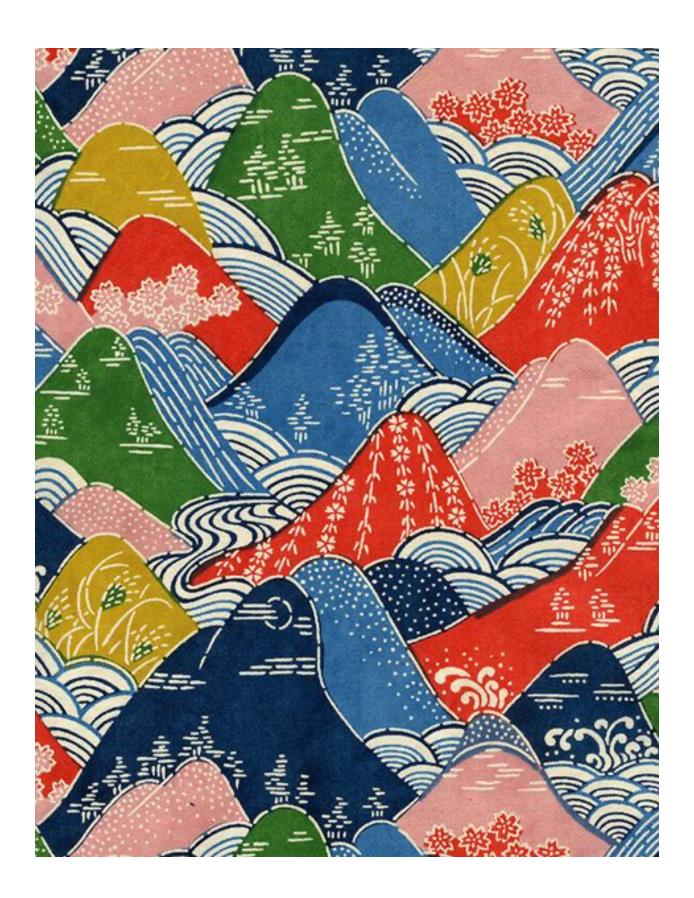

## **Process:**

1. First choose an art work in Design/Art style that you like. Research the history, technique, materials of the chosen artwork. Write 3 paragraphs about it. Explain us what it is. What design elements artist/designer used in this work (design principles, colors, etc.)

Make a copy of it. ( or a detail from it)

- 2. Create a pattern. Make abstract, or realistic, use elements from the artwork.
- 3. First wallpaper pattern: 8" by 8".

Next, use parts of it and apply it to 3 other products: bag, t-shirt, mug, sneakers... or whatever else.