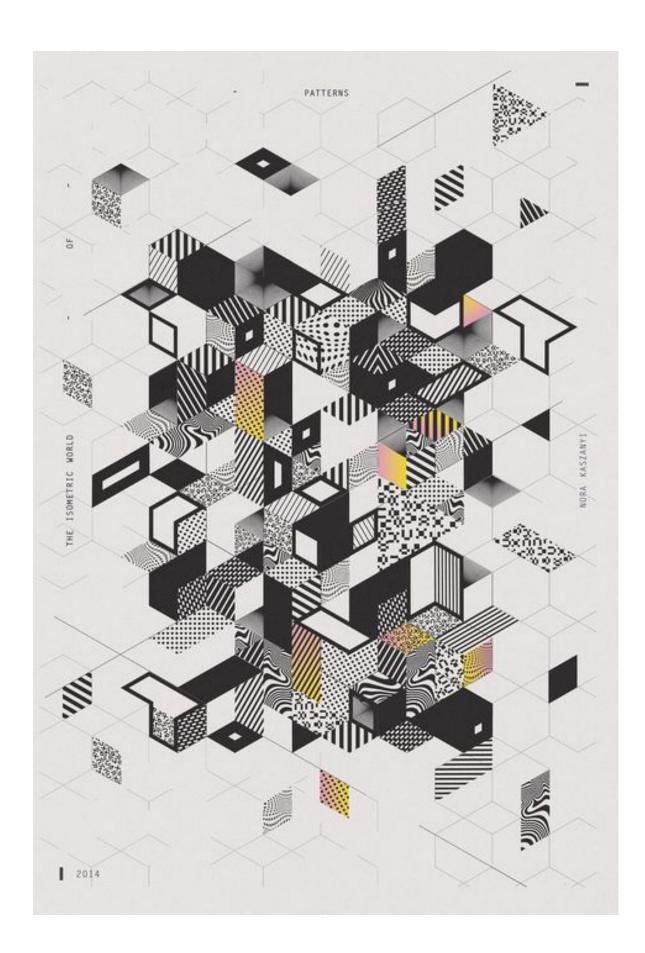

## **Process:**

1. First choose an art work in Design/Art style that you like. Research the history, technique, materials of the chosen artwork. Write 3 paragraphs about it. Explain us what it is. What design elements artist/designer used in this work (design principles, colors, etc.)

Make a copy of it. ( or a detail from it)

- 2. Create a pattern. Make abstract, or realistic, use elements from the artwork.
- 3. First wallpaper pattern: 8" by 8".

Next, use parts of it and apply it to 3 other products: bag, t-shirt, mug, sneakers... or whatever else.