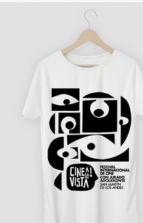

Make a copy of it. ( or a detail from it)

- 2. Create a pattern. Make abstract, or realistic, use elements from the artwork.
- 3. First wallpaper pattern: 8" by 8".

Next, use parts of it and apply it to 3 other products: bag, t-shirt, mug, sneakers... or whatever else.