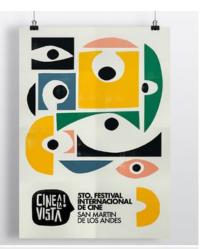

## **Final Project:**

Create a pattern that you will apply to wallpaper, bag design, T-shirt design and a mug based on the design/art work of your choice.

It needs to be done by hand. No computers.

You can do it in markers, guash, black pen, whatever technique you choose.

Make a copy of it. ( or a detail from it)

- 2. Create a pattern. Make abstract, or realistic, use elements from the artwork.
- 3. First wallpaper pattern: 8" by 8".

Next, use parts of it and apply it to 3 other products: bag, t-shirt, mug, sneakers... or whatever else.