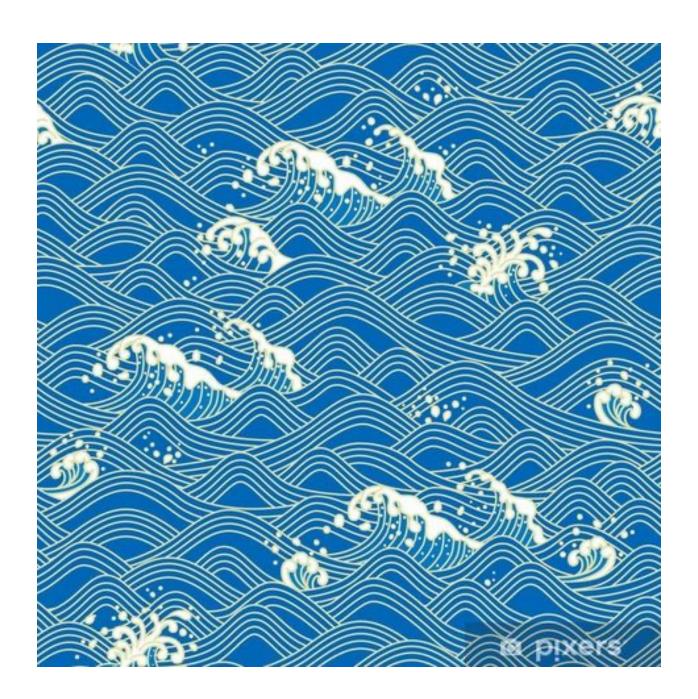

## **Process:**

1. First choose an art work in Design/Art style that you like. Research the history, technique, materials of the chosen artwork. Write 3 paragraphs about it. Explain us what it is. What design elements artist/designer used in this work (design principles, colors, etc.)

Make a copy of it. ( or a detail from it)

- 2. Create a pattern. Make abstract, or realistic, use elements from the artwork.
- 3. First wallpaper pattern: 8" by 8".

Next, use parts of it and apply it to 3 other products: bag, t-shirt, mug, sneakers... or whatever else.