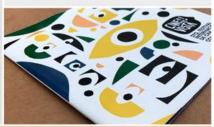

Make a copy of it. ( or a detail from it)

- 2. Create a pattern. Make abstract, or realistic, use elements from the artwork.
- 3. First wallpaper pattern: 8" by 8".

Next, use parts of it and apply it to 3 other products: bag, t-shirt, mug, sneakers... or whatever else.