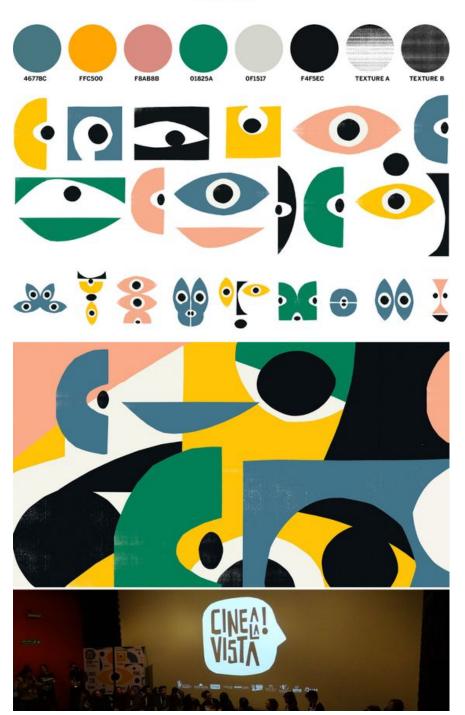

## **Process:**

1. First choose an art work in Design/Art style that you like. Research the history, technique, materials of the chosen artwork. Write 3 paragraphs about it. Explain us what it is. What design elements artist/designer used in this work (design principles, colors, etc.)

Make a copy of it. ( or a detail from it)

- 2. Create a pattern. Make abstract, or realistic, use elements from the artwork.
- 3. First wallpaper pattern: 8" by 8".

Next, use parts of it and apply it to 3 other products: bag, t-shirt, mug, sneakers... or whatever else.