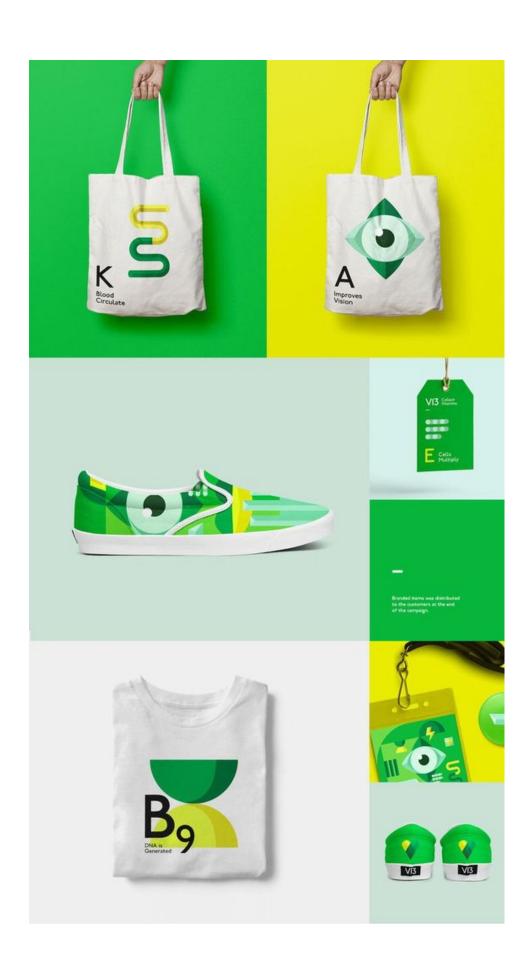

Make a copy of it. ( or a detail from it)

- 2. Create a pattern. Make abstract, or realistic, use elements from the artwork.
- 3. First wallpaper pattern: 8" by 8".

Next, use parts of it and apply it to 3 other products: bag, t-shirt, mug, sneakers... or whatever else.

**4. FINAL EXAM:** Present it in a class.

Submit to Open lab: proposal, pattern, wallpaper and 3 other products.

I will make presentation in class how to do it.

You have 2-3 weeks to finish it. I need to see your progress every class.