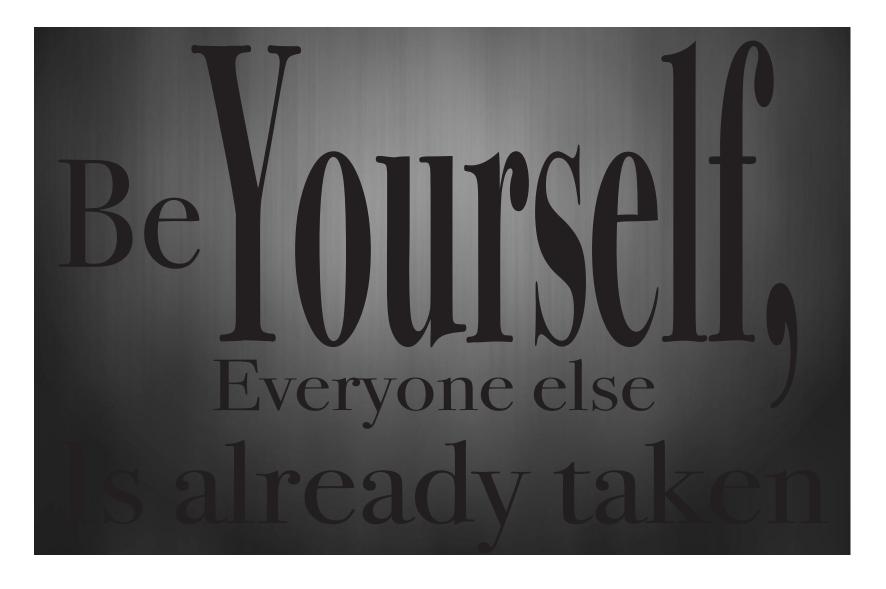

In this version I used a background, but not an image. I kept the focus on the "yourself" by leaving it big. The background is gradient, it is lighter from the center and grows darker. It repersents the light within each person. The typeface I used in this version was Bodoni.