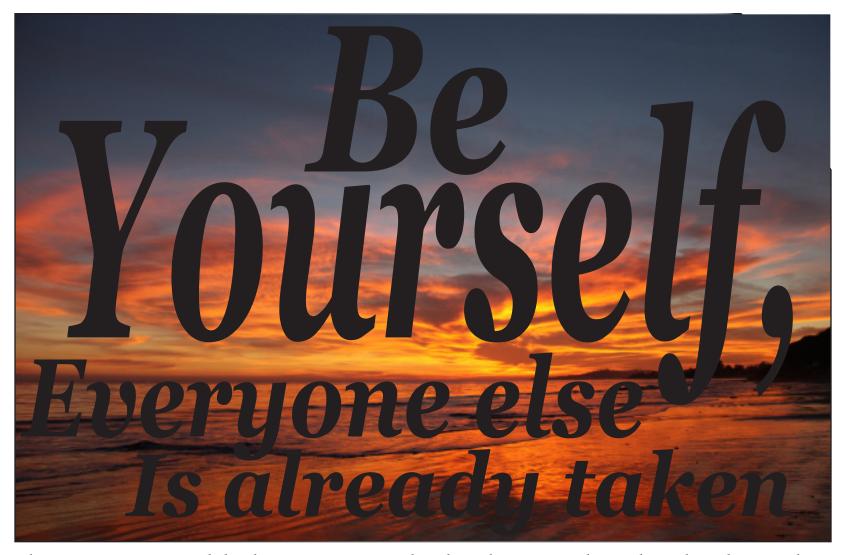

In this version I added a image in the background and I also kept the focus on the word "yourself" in this version too. I feel that the phrase "be yourself" is the important part of the quote. The background is an image of a sunset on a beach, which I think represents journey of life. In this version the typeface I used Georgia.