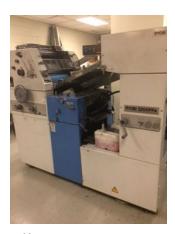

## Offset press

This machine prints from premade templates and helps to get these papers out faster. Offset printing is a commonly used printing technique in which the inked image is transferred from a plate to a rubber blanket, then to the printing surface.