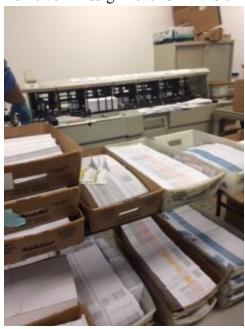

## Envelope Stuffer

The United Federation of Teachers is an organization that represents hundreds if not thousands of teachers. It is because of this they require a lot of documents to be sent out every day. This machine in the picture above places folded documents inside of envelopes at a faster rate. It can stuff several papers into several envelopes faster than by hand. This allows several documents to be put in letters at a time.