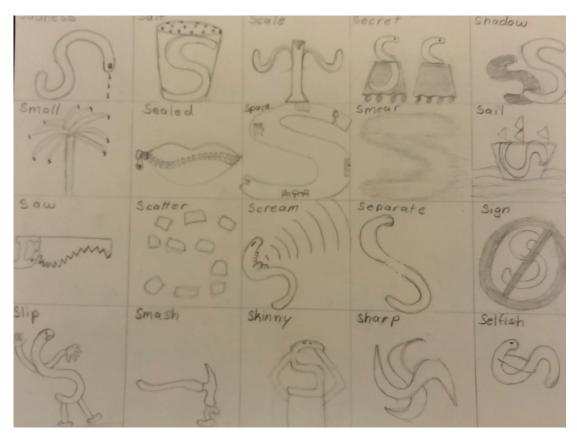

# THE ICONS

# **BLACK AND WHITE ICONS**

#### SKETCHES AND IDEAS























WORD: SEALED









WORD: SHOE











### **CHOSEN ICONS**

#### **COLORED ICONS EXAMPLE**











# COLORED ICONS FINAL







# THE LIGATURE

### **CHOSEN LIGATURES**

#### **SKETCHES AND IDEAS**







# LIGATURE DIGITIZE



Franklin Gothic Book

**7** 

Franklin Gothic Book

5

Franklin Gothic Book

0

Franklin Gothic Book

8

Franklin Gothic Book

Franklin Gothic Book

Baskerville Display PT

Image: Contact the contact t





Baskerville Display PT

Baskerville Display PT

Baskerville Display PT





## LIGATURE SKETCH ON PAPER

Baskerville Display PT

Baskerville Display PT









BOOK ANTIQUA

#### Baskerville Display PT



# G



# FINAL STRUCTURE

# THE CUBES



















## DESIGN HERO POSTER

#### PHOTO IDEAS

#### **EMORY DOUGLAS**





Em