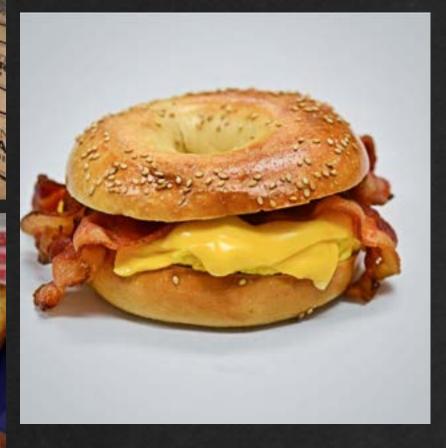

# CENTRAL MARKET BREAKFAST

BREAKFAST SERVED UNTIL 12:00 PM (Bagels All Day)

### Classic New York Egg Sandwich

2 Eggs, American Cheese, and Applewood Smoked Bacon on a Kaiser Roll