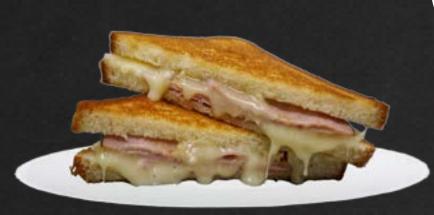

# AMAZING GRILLED CHEESE

#### Old School G.A.C.

8.95

Melted American Cheese with Plum Tomatoes on Grilled Buttery Country White

#### The Triple Cheeser

10.95

Melted Jarlsberg, American and Provolone Cheese with Applewood Smoked Bacon on Grilled Buttery Country White