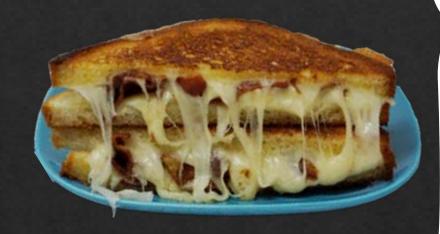

# AMAZING GRILLED CHEESE

#### Old School G.A.C.

8.95

Melted American Cheese with Plum Tomatoes on Grilled Buttery Country White

#### The Triple Cheeser

10.95

Melted Jarlsberg, American and Provolone Cheese with Applewood Smoked Bacon on Grilled Buttery Country White

#### **Midtown Chopped Cheese**

14.95

Seasoned Ground Angus Beef,
Chopped with Applewood Smoked
Bacon, Caramelized Onions, and
Cheddar Cheese. Topped with
Romaine Lettuce, and Sliced Tomatoes
on a Garlic Infused Semolina Hero

#### **Scarsdale**

11.95

Melted Swiss Cheese, Sliced Honey Maple Turkey, Plum Tomatoes, and Homemade Honey Mustard on Grilled Buttery Multigrain

https://vimeo.com/656469732