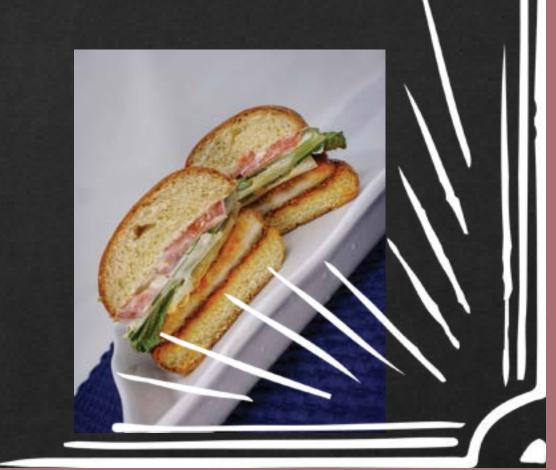

# PANINI GRILL - DIGITAL MENU BAORDS

https://www.paninigrillnyc.com/menu.aspx

https://vimeo.com/656647164

https://youtu.be/5i8w6aIby54