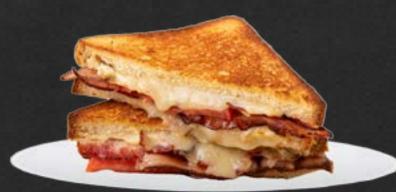

# AMAZING GRILLED CHEESE

#### The Triple Cheeser

10.95

Melted Jarlsberg, American and Provolone Cheese with Applewood Smoked Bacon on Grilled Buttery Country White