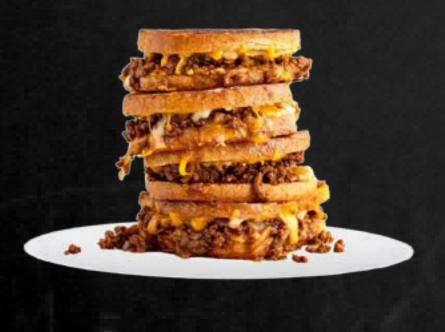

# AMAZING GRILLED CHEESE

#### **Midtown Chopped Cheese**

14.95

Seasoned Ground Angus Beef,
Chopped with Applewood Smoked
Bacon, Caramelized Onions, and
Cheddar Cheese. Topped with
Romaine Lettuce, and Sliced Tomatoes
on a Garlic Infused Semolina Hero