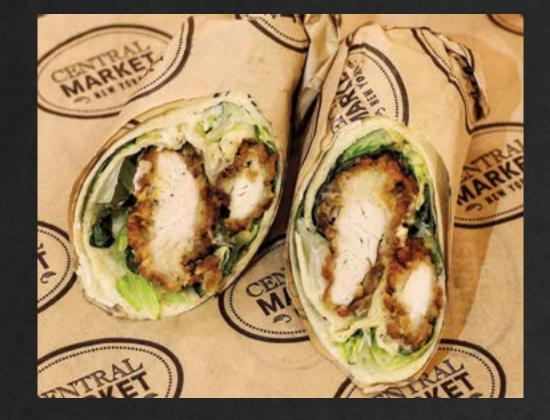

# Chicken Caesar Wrap 11.95

Crunchy Chicken Tenders, Romaine Lettuce, Imported Grated Parmesan, and Caesar Dressing on a Plain Wrap