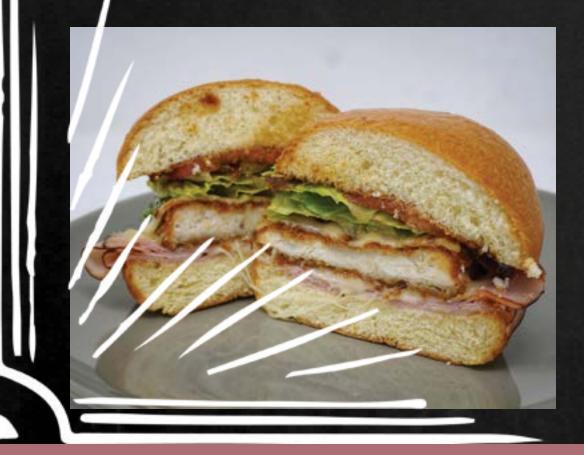

#### Greenwich

Hand Sliced Marinated Flank Steak, Scrambled Egg, and Vermont Cheddar Cheese on a Toasted Potato Bun

8.95

5.95

8.95