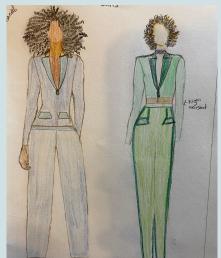

# Sketches

# **Trends for the Women Pant Suit Forecast of 2022**

- Large pockets (Big pocket mania)
- Plaid (Office plaid)
- High waisted (Highway)
- Single Breasted (Uno breasted)
- Double Breasted (Duex breasted)
- Shoulder Pads (Gaga padding)
- Longline blazers (V blazers)
- Wide leg pants (Boat leg)

## **Trends Cont.**

- Large pockets (Big pocket mania) Designers are playing with the proportions of large pockets.
- **Plaid (Office plaid) -** Plaid is a heritage pattern, which is remains in trend and has three popular types.
- **High waisted (Highway)** -Originally, women wore suits to reflect men in the work fields, but now work office attire accounts for women's pant suits, with high waisted features.
- **Single Breasted (Uno breasted) -** Single breasted suits have resurfaced. They have a single point of fastening, making it flattering and slimming when the fastening button is placed on the waist.
- Double Breasted (Duex breasted) In modern times, consumers are driven to purchase double-breasted styles, which has two panels, a flap, with two vertical rows of buttons.
- Shoulder Pads (Gaga padding) Shoulder padded blazers are made thicker and broader than it had been the last thirty years.
- **Longline blazers (V blazers) -** Longline blazers are created by designers to be chic and practical.
- **Wide leg pants (Boat leg) -** Wide leg pants have swung up in popularity again, which may surround the ideals of comfortability.