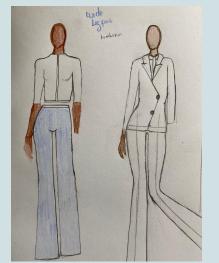

# Sketches

# **Trends for the Women Pant Suit Forecast of 2022**

- Large pockets (Big pocket mania)
- Plaid (Office plaid)
- High waisted (Highway)
- Single Breasted (Uno breasted)
- Double Breasted (Duex breasted)
- Shoulder Pads (Gaga padding)
- Longline blazers (V blazers)
- Wide leg pants (Boat leg)

## **Trends Cont.**

- Large pockets (Big pocket mania) Designers are playing with the proportions of large pockets.
- **Plaid (Office plaid) -** Plaid is a heritage pattern, which is remains in trend and has three popular types.
- **High waisted (Highway)** -Originally, women wore suits to reflect men in the work fields, but now work office attire accounts for women's pant suits, with high waisted features.
- **Single Breasted (Uno breasted) -** Single breasted suits have resurfaced. They have a single point of fastening, making it flattering and slimming when the fastening button is placed on the waist.
- Double Breasted (Duex breasted) In modern times, consumers are driven to purchase double-breasted styles, which has two panels, a flap, with two vertical rows of buttons.
- Shoulder Pads (Gaga padding) Shoulder padded blazers are made thicker and broader than it had been the last thirty years.
- **Longline blazers (V blazers) -** Longline blazers are created by designers to be chic and practical.
- **Wide leg pants (Boat leg) -** Wide leg pants have swung up in popularity again, which may surround the ideals of comfortability.