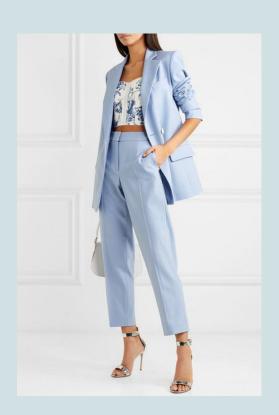

# **Trends for the Women Pant Suit Forecast of 2022**

- Large pockets (Big pocket mania)
- Plaid (Office plaid)
- High waisted (Highway)
- Single Breasted (Uno breasted)
- Double Breasted (Duex breasted)
- Shoulder Pads (Gaga padding)
- Longline blazers (V blazers)
- Wide leg pants (Boat leg)

## **Trends Cont.**

- Large pockets (Big pocket mania) Designers are playing with the proportions of large pockets.
- **Plaid (Office plaid) -** Plaid is a heritage pattern, which is remains in trend and has three popular types.
- **High waisted (Highway)** -Originally, women wore suits to reflect men in the work fields, but now work office attire accounts for women's pant suits, with high waisted features.
- **Single Breasted (Uno breasted) -** Single breasted suits have resurfaced. They have a single point of fastening, making it flattering and slimming when the fastening button is placed on the waist.
- Double Breasted (Duex breasted) In modern times, consumers are driven to purchase double-breasted styles, which has two panels, a flap, with two vertical rows of buttons.
- Shoulder Pads (Gaga padding) Shoulder padded blazers are made thicker and broader than it had been the last thirty years.
- **Longline blazers (V blazers) -** Longline blazers are created by designers to be chic and practical.
- **Wide leg pants (Boat leg) -** Wide leg pants have swung up in popularity again, which may surround the ideals of comfortability.