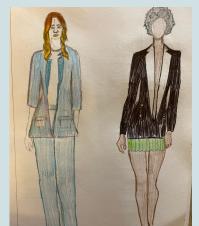

# Sketches

# **Trends for the Women Pant Suit Forecast of 2022**

- Large pockets (Big pocket mania)
- Plaid (Office plaid)
- High waisted (Highway)
- Single Breasted (Uno breasted)
- Double Breasted (Duex breasted)
- Shoulder Pads (Gaga padding)
- Longline blazers (V blazers)
- Wide leg pants (Boat leg)

## **Trends Cont.**

- Large pockets (Big pocket mania) Designers are playing with the proportions of large pockets.
- **Plaid (Office plaid) -** Plaid is a heritage pattern, which is remains in trend and has three popular types.
- **High waisted (Highway)** -Originally, women wore suits to reflect men in the work fields, but now work office attire accounts for women's pant suits, with high waisted features.
- **Single Breasted (Uno breasted) -** Single breasted suits have resurfaced. They have a single point of fastening, making it flattering and slimming when the fastening button is placed on the waist.
- Double Breasted (Duex breasted) In modern times, consumers are driven to purchase double-breasted styles, which has two panels, a flap, with two vertical rows of buttons.
- Shoulder Pads (Gaga padding) Shoulder padded blazers are made thicker and broader than it had been the last thirty years.
- **Longline blazers (V blazers) -** Longline blazers are created by designers to be chic and practical.
- **Wide leg pants (Boat leg) -** Wide leg pants have swung up in popularity again, which may surround the ideals of comfortability.