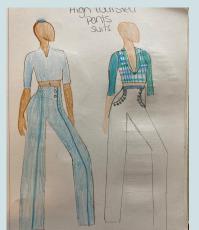

# Sketches

# **Trends for the Women Pant Suit Forecast of 2022**

- Large pockets (Big pocket mania)
- Plaid (Office plaid)
- High waisted (Highway)
- Single Breasted (Uno breasted)
- Double Breasted (Duex breasted)
- Shoulder Pads (Gaga padding)
- Longline blazers (V blazers)
- Wide leg pants (Boat leg)

## **Trends Cont.**

- Large pockets (Big pocket mania) Designers are playing with the proportions of large pockets.
- **Plaid (Office plaid) -** Plaid is a heritage pattern, which is remains in trend and has three popular types.
- **High waisted (Highway)** -Originally, women wore suits to reflect men in the work fields, but now work office attire accounts for women's pant suits, with high waisted features.
- **Single Breasted (Uno breasted) -** Single breasted suits have resurfaced. They have a single point of fastening, making it flattering and slimming when the fastening button is placed on the waist.
- Double Breasted (Duex breasted) In modern times, consumers are driven to purchase double-breasted styles, which has two panels, a flap, with two vertical rows of buttons.
- Shoulder Pads (Gaga padding) Shoulder padded blazers are made thicker and broader than it had been the last thirty years.
- **Longline blazers (V blazers) -** Longline blazers are created by designers to be chic and practical.
- **Wide leg pants (Boat leg) -** Wide leg pants have swung up in popularity again, which may surround the ideals of comfortability.