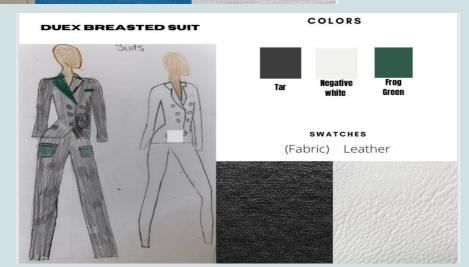

## **Trends Cont.**

- Large pockets (Big pocket mania) Designers are playing with the proportions of large pockets.
- **Plaid (Office plaid) -** Plaid is a heritage pattern, which is remains in trend and has three popular types.
- **High waisted (Highway)** -Originally, women wore suits to reflect men in the work fields, but now work office attire accounts for women's pant suits, with high waisted features.
- **Single Breasted (Uno breasted) -** Single breasted suits have resurfaced. They have a single point of fastening, making it flattering and slimming when the fastening button is placed on the waist.
- Double Breasted (Duex breasted) In modern times, consumers are driven to purchase double-breasted styles, which has two panels, a flap, with two vertical rows of buttons.
- Shoulder Pads (Gaga padding) Shoulder padded blazers are made thicker and broader than it had been the last thirty years.
- **Longline blazers (V blazers) -** Longline blazers are created by designers to be chic and practical.
- **Wide leg pants (Boat leg) -** Wide leg pants have swung up in popularity again, which may surround the ideals of comfortability.