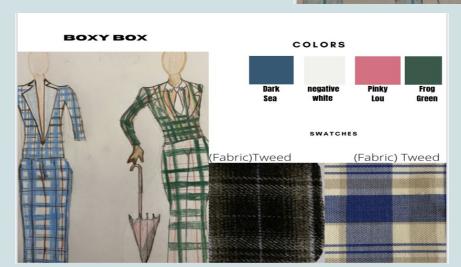

## **Trends Cont.**

- Large pockets (Big pocket mania) Designers are playing with the proportions of large pockets.
- **Plaid (Office plaid) -** Plaid is a heritage pattern, which is remains in trend and has three popular types.
- **High waisted (Highway)** -Originally, women wore suits to reflect men in the work fields, but now work office attire accounts for women's pant suits, with high waisted features.
- **Single Breasted (Uno breasted) -** Single breasted suits have resurfaced. They have a single point of fastening, making it flattering and slimming when the fastening button is placed on the waist.
- Double Breasted (Duex breasted) In modern times, consumers are driven to purchase double-breasted styles, which has two panels, a flap, with two vertical rows of buttons.
- Shoulder Pads (Gaga padding) Shoulder padded blazers are made thicker and broader than it had been the last thirty years.
- **Longline blazers (V blazers) -** Longline blazers are created by designers to be chic and practical.
- **Wide leg pants (Boat leg) -** Wide leg pants have swung up in popularity again, which may surround the ideals of comfortability.