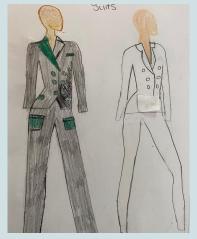

women's pant suits, with high waisted features.
- **Single Breasted (Uno breasted) -** Single breasted suits have resurfaced. They have a single point of fastening, making it flattering and slimming when the fastening button is placed on the waist.
- Double Breasted (Duex breasted) In modern times, consumers are driven to purchase double-breasted styles, which has two panels, a flap, with two vertical rows of buttons.
- Shoulder Pads (Gaga padding) Shoulder padded blazers are made thicker and broader than it had been the last thirty years.
- **Longline blazers (V blazers) -** Longline blazers are created by designers to be chic and practical.
- **Wide leg pants (Boat leg) -** Wide leg pants have swung up in popularity again, which may surround the ideals of comfortability.

# Sketches















# HIGHWAY PANTS COLORS Baby Bark negative white Sea stime green SWATCHES (fabric) Linen

# **Color Story**





# Conclusion

- To summarize our forecast on these trends that include large pockets, plaid, high waisted, single breasted, double breasted, shoulder pads, longline blazers and wide leg pants; they will continue to appear in the future designs for women apparel.
- Majority of the trends that we have touched upon in this report have been through a constant cycle of reincarnation. They will provide functionality, sustainability and comfort for apparel in pant suits.
- Many designers and brands will start implementing these eight trends into their collections to provide the target consumers the right form of functionality and fashion forward looks to tie in together with