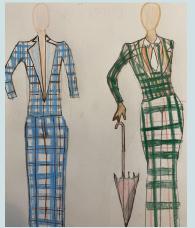

or women's pant suits, with high waisted features.
- **Single Breasted (Uno breasted) -** Single breasted suits have resurfaced. They have a single point of fastening, making it flattering and slimming when the fastening button is placed on the waist.
- Double Breasted (Duex breasted) In modern times, consumers are driven to purchase double-breasted styles, which has two panels, a flap, with two vertical rows of buttons.
- Shoulder Pads (Gaga padding) Shoulder padded blazers are made thicker and broader than it had been the last thirty years.
- **Longline blazers (V blazers) -** Longline blazers are created by designers to be chic and practical.
- **Wide leg pants (Boat leg) -** Wide leg pants have swung up in popularity again, which may surround the ideals of comfortability.

# Sketches















# HIGHWAY PANTS COLORS Baby Bark negative white Sea stime green SWATCHES (fabric) Linen

# **Color Story**





# Conclusion

- To summarize our forecast on these trends that include large pockets, plaid, high waisted, single breasted, double breasted, shoulder pads, longline blazers and wide leg pants; they will continue to appear in the future designs for women apparel.
- Majority of the trends that we have touched upon in this report have been through a constant cycle of reincarnation. They will provide functionality, sustainability and comfort for apparel in pant suits.
- Many designers and brands will start implementing these eight trends into their collections to provide the target consumers the right form of functionality and fashion forward looks to tie in together wi