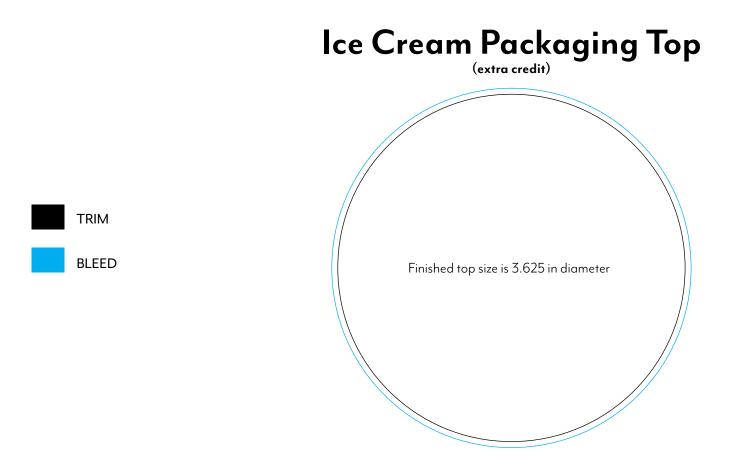

### **1. PACKAGING TEMPLATE**

a) wrap around container -do not move logo, edit flavor and text as needed

b) top (\*extra credit) do not move logo