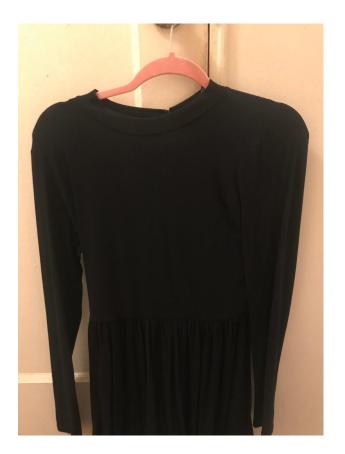

### CHANEL'S CONTRIBUTION

★ Little Black Dress

#### CHANEL FUN FACT

Chanel had designed black dresses as early as 1913 but they did not gain momentum until

the 20's with the rise of the Flappers following WWI.

#### CONCLUSION

- Lasting impact
- Styles still worn and imitated today

Mini black dress found from my closet