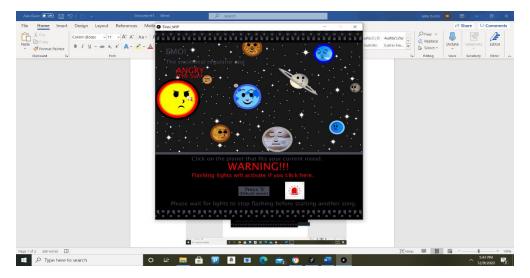

## The User Interface

Upon opening the app you will see this interface. Each planet has a different emotion displayed on it in the form of a face. The emotion also appears in text when hovering the cursor over the planet as well the name of the planet itself.

Feeling Sad? Play a song to help you cry it out!

Feeling Happy? Play a happy song to jump around to!

Feeling angry?! Play a song to help you get all that rage out.

The program gives the user a warning before they are about to lay a song that causes the Astro-Strobe to activate so do not worry. Additionally, the program will inform the user when they are about to play a song that will not cause the Astro-Strobe to activate.