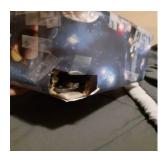

## The Astro-Strobe

Before running the program you must ensure that your Astro-Strobe is successfully connected to your computer otherwise the program will not run. There is an opening at the bottom corner of the box where must you plug your wire in.