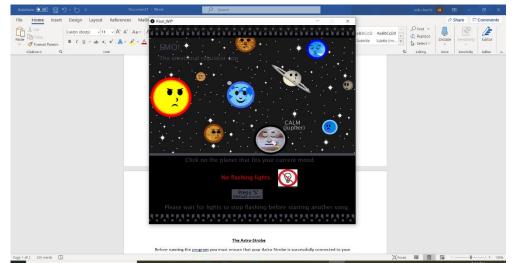

## The User Interface

Upon opening the app you will see this interface. Each planet has a different emotion displayed on it in the form of a face. The emotion also appears in text when hovering the cursor over the planet as well the name of the planet itself.

The program gives the user a warning before they are about to lay a song that causes the Astro-Strobe to activate so do not worry. Additionally, the program will inform the user when they are about to play a song that will not cause the Astro-Strobe to activate.

## The Astro-Strobe

Before running the program you must ensure that your Astro-Strobe is successfully connected to your computer otherwise the program will not run. There is an opening at the bottom corner of the box where must you plug your wire in.