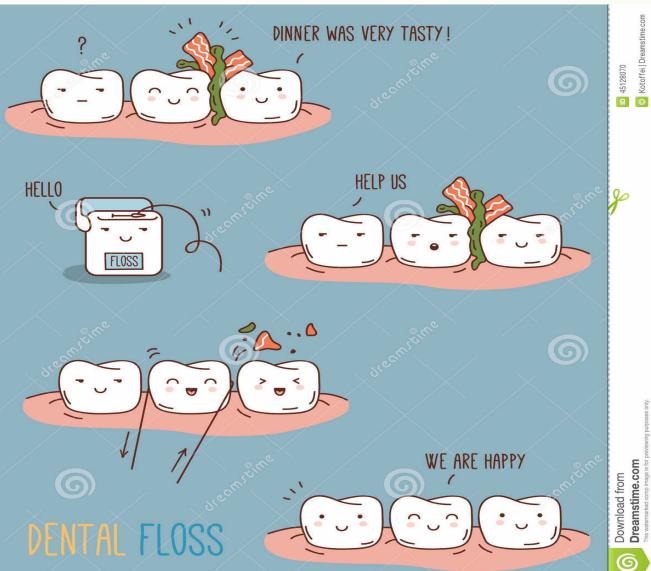

#### WHY DO WE NEED TO FLOSS?

**Flossing is** the best way to get rid of tiny food particles between the teeth, especially where the brush can't reach!