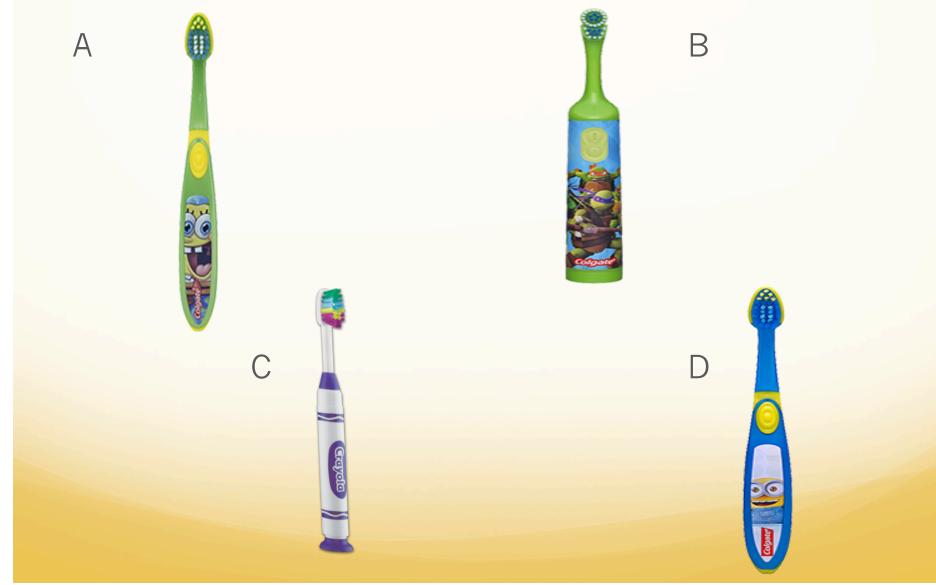

#### Lets answer some questions !

Which tooth brush is the best choice for tooth brushing?

## **ANSWER:**

#### ALL OF THEM!

Use whichever toothbrush you like best and that works for you! The main idea here is to make sure you LIKE your toothbrush!