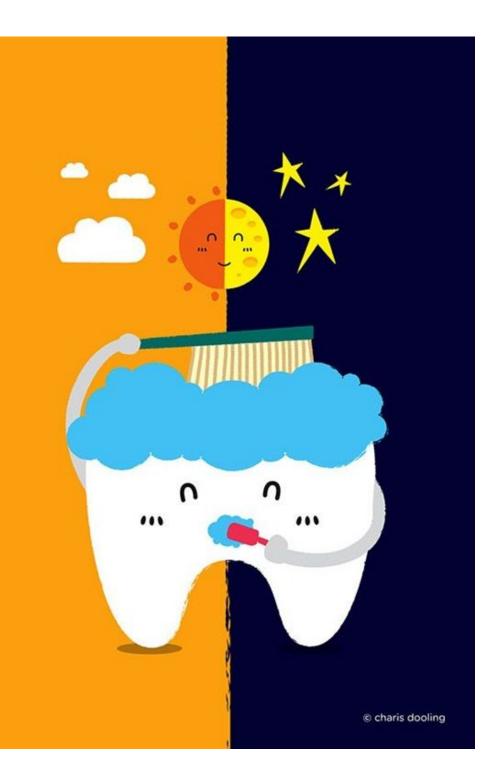

## BRUSHING

We SHOULD brush our teeth: 2 times a day For 2 minutes When we

### WAKE UP

And when we

**GO TO SLEEP** 