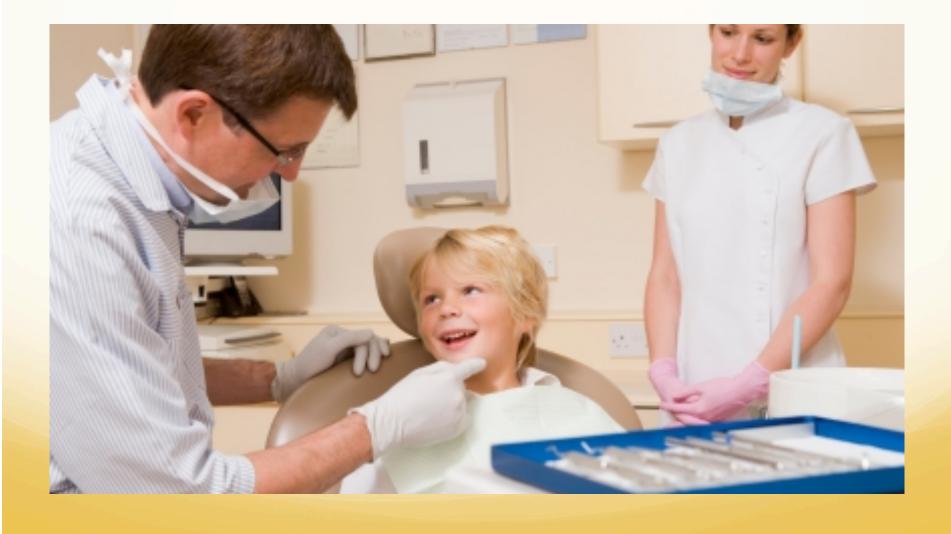

### GOING TO SEE YOUR DENTISIT!

## Remind your parents to take you to the dentist twice a year!