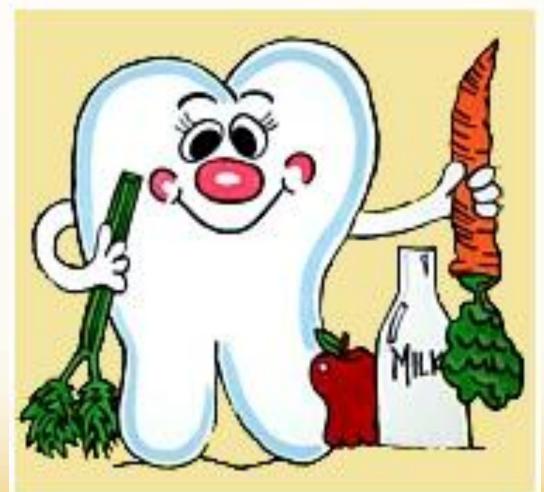

*you** spend brushing

your teeth?



How long should you be brushing your teeth for? A) 4 minutes B) 30 seconds C) 1 minute D) 2 minutes

For effective brushing, studies show that you should brush your teeth

## 2 times a day for 2 MINUTES!



## Can you name some EASY ways to keep our teeth healthy?

Healthy Teeth are Happy Teeth



Written and illustrated by IASQUELINE CENTOFANII-DIAZ

## BRUSHING



We SHOULD brush our teeth: 2 times a day For 2 minutes When we

### WAKE UP

And when we

**GO TO SLEEP** 



#### WHY DO WE NEED TO FLOSS?

**Flossing is** the best way to get rid of tiny food particles between the teeth, especially where the brush can't reach!



## RINSING





We rinse to wash away any of the "BAD GUYS" left behind after brushing and flossing

### EATING HEALTHY FOODS



## GOOD FOODS VS BAD FOODS



### GOING TO SEE YOUR DENTISIT!



### If we do what we are supposed to do to keep our teeth healthy...



## Baby teeth will grow strong and healthy to become.....



## Healthy GROWN UP teeth !



#### Lets answer some questions !

Which tooth brush is the best choice for tooth brushing?



## **ANSWER:**

#### ALL OF THEM!

Use whichever toothbrush you like best and that works for you! The main idea here is to make sure you LIKE your toothbrush!



## Remind your parents to take you to the dentist twice a year!



## You are all now EXPERTS in taking care of your teeth !