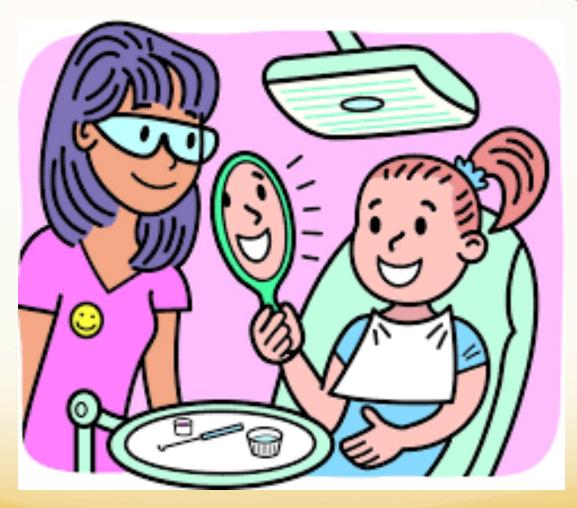

### GOING TO SEE YOUR DENTISIT!

## Remind your parents to take you to the dentist twice a year!