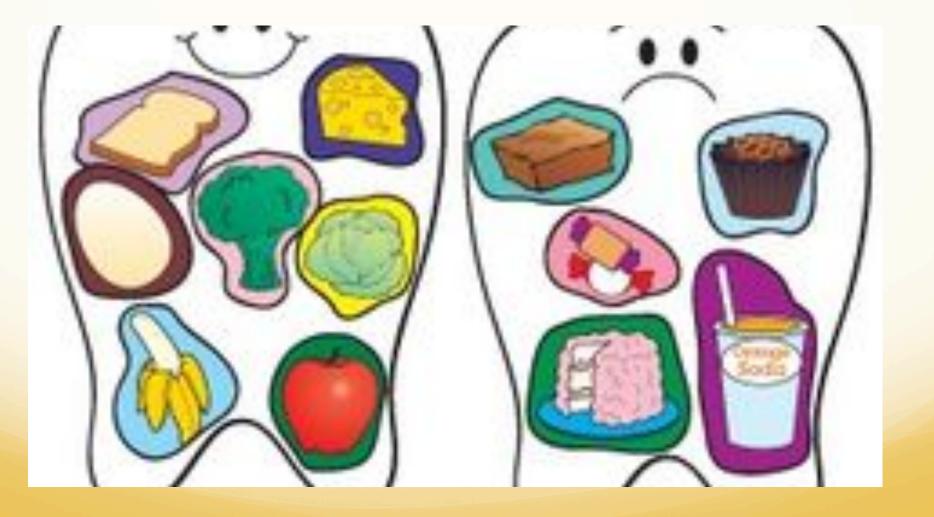

eth?



How long should you be brushing your teeth for? A) 4 minutes B) 30 seconds C) 1 minute D) 2 minutes

For effective brushing, studies show that you should brush your teeth

## 2 times a day for 2 MINUTES!



## Can you name some EASY ways to keep our teeth healthy?

Healthy Teeth are Happy Teeth



Written and illustrated by IASQUELINE CENTOFANII-DIAZ

## BRUSHING



We SHOULD brush our teeth: 2 times a day For 2 minutes When we

### WAKE UP

And when we

**GO TO SLEEP** 



#### WHY DO WE NEED TO FLOSS?

**Flossing is** the best way to get rid of tiny food particles between the teeth, especially where the brush can't reach!



## RINSING





We rinse to wash away any of the "BAD GUYS" left behind after brushing and flossing

### EATING HEALTHY FOODS



## GOOD FOODS VS BAD FOODS



### GOING TO SEE YOUR DENTISIT!



### If we do what we are supposed to do to keep our teeth healthy...



## Baby teeth will grow strong and healthy to become.....



## Healthy GROWN UP teeth !



#### Lets answer some questions !

Which tooth brush is the best choice for tooth brushing?



## **ANSWER:**

#### ALL OF THEM!

Use whichever toothbrush you like best and that works for you! The main idea here is to make sure you LIKE your toothbrush!



## Remind your parents to take you to the dentist twice a year!



## You are all now EXPERTS in taking care of your teeth !