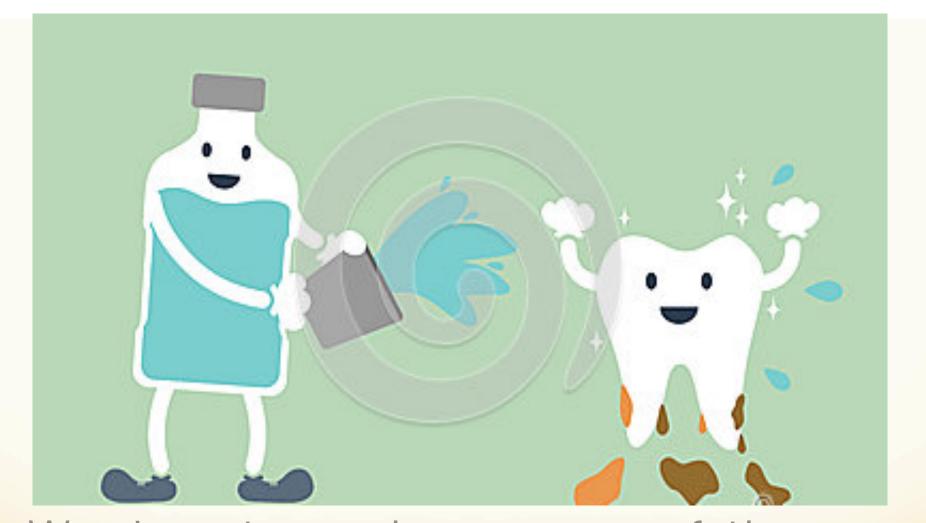

## RINSING

We rinse to wash away any of the "BAD GUYS" left behind after brushing and flossing