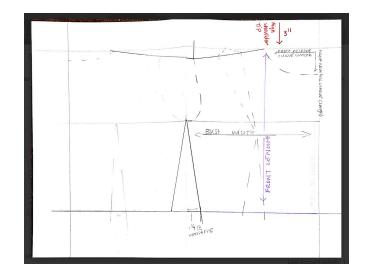

## Standard Measurement Chart

| CIRCUMFERENCE<br>MEASUREMENTS     |                                         |                                        | 1"                                     | 1″                                    | 1 1/2"                           | 1 1/2"                              | 1 1/2"                                        | 2"                              |
|-----------------------------------|-----------------------------------------|----------------------------------------|----------------------------------------|---------------------------------------|----------------------------------|-------------------------------------|-----------------------------------------------|---------------------------------|
|                                   | Grade:                                  | 1"                                     |                                        |                                       | 12                               | 14                                  | 16                                            | 18                              |
| (Ease not included)               | Size:                                   | 6                                      | 8                                      | <u>10</u><br>36                       | 37-1/2                           | 39                                  | $40^{-1}/_{2}$                                | 42-1/2                          |
| 1. Bust:                          |                                         | 34                                     | 35                                     |                                       | 29                               | $30 - \frac{1}{2}$                  | 32                                            | 34                              |
| 2. Waist:                         |                                         | 25-1/2                                 | 26-1/2                                 | 27- <sup>1</sup> / <sub>2</sub><br>34 | 35-1/2                           | 37                                  | 38-1/2                                        | 40-1/2                          |
| 3. Abdomen:                       |                                         | 32                                     | 33                                     |                                       | 39                               | $40^{-1}/_{2}$                      | 42                                            | 44                              |
| 4. Hip:                           |                                         | 35-1/2                                 | 36-1/2                                 | 37-1/2                                |                                  |                                     |                                               |                                 |
| UPPER TORSO                       |                                         |                                        |                                        |                                       |                                  |                                     |                                               |                                 |
| 5. Center length:<br>Front        |                                         | 14-1/4                                 | 14-1/2                                 | 14-7/8                                | 15- <sup>1</sup> /s              | 15-1/8                              | $15-\frac{5}{8}$                              | 15-1/8                          |
| Back                              |                                         | 16-1/4                                 | 16-1/2                                 | 16-3/4                                | 17                               | 17-1/4                              | 17-1/2                                        | 17-1/                           |
| 6. Full length:                   |                                         | 10- /4                                 | 10-72                                  |                                       |                                  |                                     | 10.11                                         |                                 |
| Front                             |                                         | 16-7/8                                 | 17-1/4                                 | 17-5/8                                | 18                               | 18-3/8                              | 18-1/4                                        | 19-1/8                          |
| Back                              |                                         | 16-3/4                                 | 17-1/8                                 | 17-1/2                                | $17 - \frac{7}{8}$               | 18-1/4                              | $18-\frac{5}{8}$                              | 19                              |
| 7. Shoulder slope:                |                                         |                                        |                                        |                                       |                                  | to l                                | $18-\frac{7}{8}$                              | 10.14                           |
| Front                             |                                         | 17-1/16                                | $17-\frac{3}{8}$                       | 17-3/4                                | 18-1/8                           | $18 - \frac{1}{2}$                  | 18-1/8                                        | 19-1/4                          |
| Back                              |                                         | 16-5/16                                | $16-\frac{5}{8}$                       | 17                                    | 17-3/8                           | 17-3/4                              | second second second second second second     | 18-1/2                          |
| 8. New Strap:                     |                                         | 17                                     | $17-\frac{3}{8}$                       | 17-3/4                                | 18-1/16                          | 18- <sup>5</sup> / <sub>8</sub>     | $\frac{19 - \frac{1}{16}}{10 - \frac{1}{16}}$ | 19-%                            |
| 9. Bust depth:                    |                                         | 9-1/8                                  | 9-5/16                                 | 9- <sup>1</sup> / <sub>2</sub>        | 9-11/16                          | 9- <sup>7</sup> /8                  | 3                                             | $\frac{10-1}{4}$                |
| Radius:                           |                                         | 3                                      | 3                                      | 3                                     | 3                                | 3<br>4- <sup>1</sup> / <sub>4</sub> | 4-7/16                                        | 4-"/                            |
| 10. Bust span:                    |                                         | 3-5/8                                  | 3-3/4                                  | 3-7/8                                 | $4 - \frac{1}{16}$               | 8- <sup>5</sup> /8                  | 8-3/4                                         | 8-7/8                           |
| 11. Side length:                  |                                         | 8- <sup>1</sup> /8                     | 8-1/4                                  | 8-3/8                                 | 8-1/2                            | 3-1/4                               | 3-3/8                                         | 3-1/2                           |
| 12. Back neck:                    |                                         | 2-5/8                                  | 2-7/8                                  | 3                                     | $3 - \frac{1}{8}$                | $5^{-1}/_{2}$                       | 5-5/8                                         | 5-12/2                          |
| 13. Shoulder length:              |                                         | 5-1/8                                  | 5-3/16                                 | 5-1/4                                 | 5- <sup>3</sup> /8               | 3- 12                               | 0-78                                          | 3- 1                            |
| 14. Across shoulder:              |                                         | 7 1/                                   | 7-5/8                                  | 7-3/4                                 | 7-15/16                          | 8-1/8                               | 8-5/16                                        | 8-%                             |
| Front<br>Back                     |                                         | $7 - \frac{1}{2}$<br>$7 - \frac{3}{4}$ | $7 - \frac{7}{8}$<br>$7 - \frac{7}{8}$ | 8                                     | 8-3/16                           | 8-3/8                               | 8-9/16                                        | 8- <sup>B</sup> /1              |
| 15. Across chest:                 |                                         |                                        |                                        | 6-3/4                                 | 6- <sup>15</sup> / <sub>16</sub> | 7-1/8                               | 7-5/16                                        | 7-%                             |
| 16. Across back:                  |                                         | $6 - \frac{1}{2}$                      | $6-{}^{5}/_{8}$<br>$6-{}^{7}/_{8}$     | 7                                     | $7-3/_{16}$                      | $7 - \frac{1}{8}$                   | 7-9/16                                        | 7- <sup>1</sup> /               |
| 17. Bust arc:                     |                                         | $6 - \frac{3}{4}$<br>9 - $\frac{1}{2}$ | $9-\frac{3}{4}$                        | 10                                    | $10^{-3}/_{8}$                   | 10-3/4                              | 11-1/8                                        | 11-5/8                          |
| 18. Back arc:                     |                                         | 9-1/2<br>8-1/8                         | 8- <sup>3</sup> / <sub>8</sub>         | 8-5/8                                 | 9                                | 9- <sup>3</sup> / <sub>8</sub>      | 9-3/4                                         | 10-1/4                          |
| 19. Waist arc:                    |                                         | 0- /8                                  | 0-78                                   | 0- /8                                 |                                  | 2 18                                | 14                                            | 10-14                           |
| Front                             |                                         | 6- <sup>5</sup> /8                     | 6- <sup>7</sup> /8                     | 7- <sup>1</sup> /8                    | $7 - \frac{1}{2}$                | $7 - \frac{7}{8}$                   | 8-1/4                                         | 8-3/4                           |
| Back                              |                                         | $6 - \frac{1}{8}$                      | 6-3/8                                  | 6-5/8                                 | 7                                | 7-3/8                               | 7-3/4                                         | 8-1/4                           |
| 20. Dart Placement:               |                                         | 0 /8                                   | - /a                                   | - 10                                  |                                  | 70                                  |                                               | - 14                            |
| Front                             |                                         | 3                                      | $3^{-1}/_{8}$                          | 3- <sup>1</sup> /4                    | 3-7/16                           | 3-5/8                               | 3-13/16                                       | 4-1/1                           |
| Back                              |                                         | 3                                      | 3-1/8                                  | 3-1/4                                 | 3-7/16                           | 3-5/8                               | 3-13/16                                       | 4-1/1                           |
| 21. Number not used               |                                         |                                        |                                        |                                       | 221                              |                                     |                                               |                                 |
| OWER TORSO                        |                                         |                                        |                                        |                                       |                                  |                                     | _                                             |                                 |
| 22. Abdomen:                      |                                         |                                        |                                        |                                       |                                  |                                     |                                               |                                 |
| Front                             |                                         | 7- <sup>3</sup> /4                     | 8                                      | 8- <sup>1</sup> / <sub>4</sub>        | 8- <sup>5</sup> /8               | 9                                   | 9- <sup>3</sup> /8                            | 9-7/8                           |
| Back                              |                                         | 8                                      | 8- <sup>1</sup> / <sub>4</sub>         | 8- <sup>1</sup> / <sub>2</sub>        | 8- <sup>7</sup> /8               | 9- <sup>1</sup> / <sub>4</sub>      | 9- <sup>5</sup> /8                            | 10-1/8                          |
| 3. Hip arc:                       |                                         |                                        |                                        |                                       |                                  |                                     |                                               |                                 |
| Front                             |                                         | 8-5/8                                  | 8-7/8                                  | $9^{-1}/_{8}$                         | $9^{-1}/_{2}$                    | 9- <sup>7</sup> /8                  | $10^{-1}/_{4}$                                | 10-3/4                          |
| Back                              |                                         | 9- <sup>1</sup> / <sub>8</sub>         | 9- <sup>3</sup> / <sub>8</sub>         | 9- <sup>5</sup> /8                    | 10                               | $10-\frac{3}{8}$                    | $10^{-3}/_{4}$                                | 11-1/4                          |
| 4. Crotch depth:                  |                                         | 9- <sup>1</sup> / <sub>2</sub>         | 9- <sup>3</sup> / <sub>4</sub>         | 10                                    | $10^{-1}/_{4}$                   | $10 - \frac{1}{2}$                  | $10^{-3}/_{4}$                                | 11                              |
| 5. Hip depth:                     | 2                                       |                                        |                                        |                                       |                                  |                                     |                                               |                                 |
| Center front                      |                                         | $7 - \frac{1}{2}$                      | 7-3/4                                  | 8                                     | 8- <sup>1</sup> / <sub>4</sub>   | 8- <sup>1</sup> / <sub>2</sub>      | 8-3/4                                         | 9                               |
| Center back                       |                                         | 7- <sup>3</sup> / <sub>8</sub>         | 7- <sup>5</sup> / <sub>8</sub>         | 7- <sup>7</sup> /8                    | 8- <sup>1</sup> / <sub>8</sub>   | 8-3/8                               | 8- <sup>5</sup> /8                            | 8-7/8                           |
| <ol><li>Side hip depth:</li></ol> |                                         | 7-5/8                                  | 7- <sup>7</sup> /8                     | 8- <sup>1</sup> / <sub>8</sub>        | 8- <sup>3</sup> /8               | 8-5/8                               | 8- <sup>7</sup> /8                            | 9- <sup>1</sup> /8              |
| 7. Waist to knee:                 |                                         | 22                                     | $22 - \frac{1}{2}$                     | 23                                    | $23^{-1}/_{2}$                   | 24                                  | 24-1/2                                        | 25                              |
| Waist to ankle:                   |                                         | 37                                     | $37 - \frac{1}{2}$                     | 38                                    | 38-1/2                           | 39                                  | 39- <sup>1</sup> / <sub>2</sub>               | 40                              |
| Waist to floor:                   |                                         | 39                                     | $39^{-1}/_{2}$                         | 40                                    | $40^{-1}/_{2}$                   | 41                                  | 41-1/2                                        | 42                              |
| 6. Crotch length:                 |                                         | 24- <sup>1</sup> / <sub>2</sub>        | 25-1/4                                 | 26                                    | 26- <sup>3</sup> / <sub>4</sub>  | 27 1/                               |                                               |                                 |
| Vertical trunk                    |                                         | 59                                     | $60^{-1}/_{2}$                         | 62                                    | $63^{-1}_{2}$                    | $27 - \frac{1}{2}$                  | $28 - \frac{1}{4}$                            | 29<br>68                        |
| . Upper thigh:                    |                                         | 20                                     | $20^{-3}/_{4}$                         |                                       |                                  | 65                                  | 66- <sup>1</sup> / <sub>2</sub>               | 68                              |
| Mid thigh:                        |                                         | $18 - \frac{1}{2}$                     | 20-3/ <sub>4</sub><br>19               | $21 - \frac{1}{2}$                    | $22 - \frac{1}{2}$               | $23 - \frac{1}{2}$                  | $24^{-1}/_{2}$                                | 25- <sup>3</sup> /4             |
| . Knee:                           |                                         | 13                                     |                                        | 19- <sup>1</sup> / <sub>2</sub>       | 20- <sup>1</sup> / <sub>4</sub>  | 21                                  | 21-3/4                                        | 22- <sup>3</sup> /4             |
|                                   |                                         |                                        | $13 - \frac{1}{2}$                     | 14                                    | $14 - \frac{1}{2}$               | 15                                  | 15-1/2                                        | 16                              |
| . Calf:                           |                                         | $12 - \frac{1}{4}$                     | $12-\frac{5}{8}$                       | 13                                    | 13-3/8                           | $13 - \frac{3}{4}$                  | $14 - \frac{1}{8}$                            | 14-1/2                          |
| Ankle:                            | 1 - 1 - 1 - 1 - 1 - 1 - 1 - 1 - 1 - 1 - | 8- <sup>1</sup> / <sub>2</sub>         | 8-3/4                                  | 9                                     | 9- <sup>1</sup> /4               | 9-1/2                               | 9- <sup>3</sup> / <sub>4</sub>                | 10                              |
| Foot entry:                       | 5 - C - S                               | 12                                     | $12^{-1}/_{4}$                         | $12 - \frac{1}{2}$                    | 12-3/4                           | 13                                  | $13^{-1}/_{4}$                                | 13- <sup>1</sup> / <sub>2</sub> |