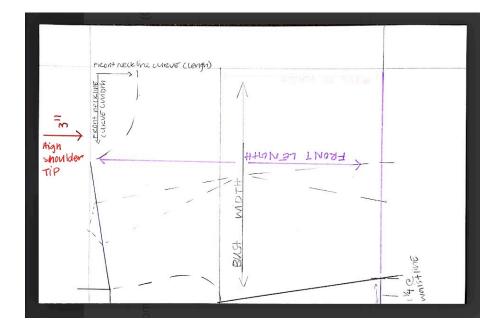

## Standard Measurement Chart

| CIRCUMFERENCE<br>MEASUREMENTS     |                                         |                                        | 1"                                     | 1″                                    | 1 1/2"                           | 1 1/2"                              | 1 1/2"                                        | 2"                              |
|-----------------------------------|-----------------------------------------|----------------------------------------|----------------------------------------|---------------------------------------|----------------------------------|-------------------------------------|-----------------------------------------------|---------------------------------|
|                                   | Grade:                                  | 1"                                     |                                        |                                       | 12                               | 14                                  | 16                                            | 18                              |
| (Ease not included)               | Size:                                   | 6                                      | 8                                      | <u>10</u><br>36                       | 37-1/2                           | 39                                  | $40^{-1}/_{2}$                                | 42-1/2                          |
| 1. Bust:                          |                                         | 34                                     | 35                                     |                                       | 29                               | $30 - \frac{1}{2}$                  | 32                                            | 34                              |
| 2. Waist:                         |                                         | 25-1/2                                 | 26-1/2                                 | 27- <sup>1</sup> / <sub>2</sub><br>34 | 35-1/2                           | 37                                  | 38-1/2                                        | 40-1/2                          |
| 3. Abdomen:                       |                                         | 32                                     | 33                                     |                                       | 39                               | $40^{-1}/_{2}$                      | 42                                            | 44                              |
| 4. Hip:                           |                                         | 35-1/2                                 | 36-1/2                                 | 37-1/2                                |                                  |                                     |                                               |                                 |
| UPPER TORSO                       |                                         |                                        |                                        |                                       |                                  |                                     |                                               |                                 |
| 5. Center length:<br>Front        |                                         | 14-1/4                                 | 14-1/2                                 | 14-7/8                                | 15- <sup>1</sup> /s              | 15-1/8                              | $15-\frac{5}{8}$                              | 15-1/8                          |
| Back                              |                                         | 16-1/4                                 | 16-1/2                                 | 16-3/4                                | 17                               | 17-1/4                              | 17-1/2                                        | 17-1/                           |
| 6. Full length:                   |                                         | 10- /4                                 | 10-72                                  |                                       |                                  |                                     | 10.11                                         |                                 |
| Front                             |                                         | 16-7/8                                 | 17-1/4                                 | 17-5/8                                | 18                               | 18-3/8                              | 18-1/4                                        | 19-1/8                          |
| Back                              |                                         | 16-3/4                                 | 17-1/8                                 | 17-1/2                                | $17 - \frac{7}{8}$               | 18-1/4                              | $18-\frac{5}{8}$                              | 19                              |
| 7. Shoulder slope:                |                                         |                                        |                                        |                                       |                                  | to l                                | $18-\frac{7}{8}$                              | 10.14                           |
| Front                             |                                         | 17-1/16                                | $17-\frac{3}{8}$                       | 17-3/4                                | 18-1/8                           | $18 - \frac{1}{2}$                  | 18-1/8                                        | 19-1/4                          |
| Back                              |                                         | 16-5/16                                | $16-\frac{5}{8}$                       | 17                                    | 17-3/8                           | 17-3/4                              | second second second second second second     | 18-1/2                          |
| 8. New Strap:                     |                                         | 17                                     | $17-\frac{3}{8}$                       | 17-3/4                                | 18-1/16                          | 18- <sup>5</sup> / <sub>8</sub>     | $\frac{19 - \frac{1}{16}}{10 - \frac{1}{16}}$ | 19-%                            |
| 9. Bust depth:                    |                                         | 9-1/8                                  | 9-5/16                                 | 9- <sup>1</sup> / <sub>2</sub>        | 9-11/16                          | 9- <sup>7</sup> /8                  | 3                                             | $\frac{10-1}{4}$                |
| Radius:                           |                                         | 3                                      | 3                                      | 3                                     | 3                                | 3<br>4- <sup>1</sup> / <sub>4</sub> | 4-7/16                                        | 4-"/                            |
| 10. Bust span:                    |                                         | 3-5/8                                  | 3-3/4                                  | 3-7/8                                 | $4 - \frac{1}{16}$               | 8- <sup>5</sup> /8                  | 8-3/4                                         | 8-7/8                           |
| 11. Side length:                  |                                         | 8- <sup>1</sup> /8                     | 8-1/4                                  | 8-3/8                                 | 8-1/2                            | 3-1/4                               | 3-3/8                                         | 3-1/2                           |
| 12. Back neck:                    |                                         | 2-5/8                                  | 2-7/8                                  | 3                                     | $3 - \frac{1}{8}$                | $5^{-1}/_{2}$                       | 5-5/8                                         | 5-12/2                          |
| 13. Shoulder length:              |                                         | 5-1/8                                  | 5-3/16                                 | 5-1/4                                 | 5- <sup>3</sup> /8               | 3- 12                               | 0-78                                          | 3- 1                            |
| 14. Across shoulder:              |                                         | 7 1/                                   | 7-5/8                                  | 7-3/4                                 | 7-15/16                          | 8-1/8                               | 8-5/16                                        | 8-%                             |
| Front<br>Back                     |                                         | $7 - \frac{1}{2}$<br>$7 - \frac{3}{4}$ | $7 - \frac{7}{8}$<br>$7 - \frac{7}{8}$ | 8                                     | 8-3/16                           | 8-3/8                               | 8-9/16                                        | 8- <sup>B</sup> /1              |
| 15. Across chest:                 |                                         |                                        |                                        | 6-3/4                                 | 6- <sup>15</sup> / <sub>16</sub> | 7-1/8                               | 7-5/16                                        | 7-%                             |
| 16. Across back:                  |                                         | $6 - \frac{1}{2}$                      | $6-{}^{5}/_{8}$<br>$6-{}^{7}/_{8}$     | 7                                     | $7-3/_{16}$                      | $7 - \frac{1}{8}$                   | 7-9/16                                        | 7- <sup>1</sup> /               |
| 17. Bust arc:                     |                                         | $6 - \frac{3}{4}$<br>9 - $\frac{1}{2}$ | $9-\frac{3}{4}$                        | 10                                    | $10^{-3}/_{8}$                   | 10-3/4                              | 11-1/8                                        | 11-5/8                          |
| 18. Back arc:                     |                                         | 9-1/2<br>8-1/8                         | 8- <sup>3</sup> / <sub>8</sub>         | 8-5/8                                 | 9                                | 9- <sup>3</sup> / <sub>8</sub>      | 9-3/4                                         | 10-1/4                          |
| 19. Waist arc:                    |                                         | 0- /8                                  | 0-78                                   | 0- /8                                 |                                  | 2 18                                | 14                                            | 10-14                           |
| Front                             |                                         | 6- <sup>5</sup> /8                     | 6- <sup>7</sup> /8                     | 7- <sup>1</sup> /8                    | $7 - \frac{1}{2}$                | $7 - \frac{7}{8}$                   | 8-1/4                                         | 8-3/4                           |
| Back                              |                                         | $6 - \frac{1}{8}$                      | 6-3/8                                  | 6-5/8                                 | 7                                | 7-3/8                               | 7-3/4                                         | 8-1/4                           |
| 20. Dart Placement:               |                                         | 0 /8                                   | - /a                                   | - 10                                  |                                  | 70                                  |                                               | - 14                            |
| Front                             |                                         | 3                                      | $3^{-1}/_{8}$                          | 3- <sup>1</sup> /4                    | 3-7/16                           | 3-5/8                               | 3-13/16                                       | 4-1/1                           |
| Back                              |                                         | 3                                      | 3-1/8                                  | 3-1/4                                 | 3-7/16                           | 3-5/8                               | 3-13/16                                       | 4-1/1                           |
| 21. Number not used               |                                         |                                        |                                        |                                       | 221                              |                                     |                                               |                                 |
| OWER TORSO                        |                                         |                                        |                                        |                                       |                                  |                                     | _                                             |                                 |
| 22. Abdomen:                      |                                         |                                        |                                        |                                       |                                  |                                     |                                               |                                 |
| Front                             |                                         | 7- <sup>3</sup> /4                     | 8                                      | 8- <sup>1</sup> / <sub>4</sub>        | 8- <sup>5</sup> /8               | 9                                   | 9- <sup>3</sup> /8                            | 9-7/8                           |
| Back                              |                                         | 8                                      | 8- <sup>1</sup> / <sub>4</sub>         | 8- <sup>1</sup> / <sub>2</sub>        | 8- <sup>7</sup> /8               | 9- <sup>1</sup> / <sub>4</sub>      | 9- <sup>5</sup> /8                            | 10-1/8                          |
| 3. Hip arc:                       |                                         |                                        |                                        |                                       |                                  |                                     |                                               |                                 |
| Front                             |                                         | 8-5/8                                  | 8-7/8                                  | $9^{-1}/_{8}$                         | $9^{-1}/_{2}$                    | 9- <sup>7</sup> /8                  | $10^{-1}/_{4}$                                | 10-3/4                          |
| Back                              |                                         | 9- <sup>1</sup> / <sub>8</sub>         | 9- <sup>3</sup> / <sub>8</sub>         | 9- <sup>5</sup> /8                    | 10                               | $10-\frac{3}{8}$                    | $10^{-3}/_{4}$                                | 11-1/4                          |
| 4. Crotch depth:                  |                                         | 9- <sup>1</sup> / <sub>2</sub>         | 9- <sup>3</sup> / <sub>4</sub>         | 10                                    | $10^{-1}/_{4}$                   | $10 - \frac{1}{2}$                  | $10^{-3}/_{4}$                                | 11                              |
| 5. Hip depth:                     | 2                                       |                                        |                                        |                                       |                                  |                                     |                                               |                                 |
| Center front                      |                                         | $7 - \frac{1}{2}$                      | 7-3/4                                  | 8                                     | 8- <sup>1</sup> / <sub>4</sub>   | 8- <sup>1</sup> / <sub>2</sub>      | 8-3/4                                         | 9                               |
| Center back                       |                                         | 7- <sup>3</sup> / <sub>8</sub>         | 7- <sup>5</sup> / <sub>8</sub>         | 7- <sup>7</sup> /8                    | 8- <sup>1</sup> / <sub>8</sub>   | 8-3/8                               | 8- <sup>5</sup> /8                            | 8-7/8                           |
| <ol><li>Side hip depth:</li></ol> |                                         | 7-5/8                                  | 7- <sup>7</sup> /8                     | 8- <sup>1</sup> / <sub>8</sub>        | 8- <sup>3</sup> /8               | 8-5/8                               | 8- <sup>7</sup> /8                            | 9- <sup>1</sup> /8              |
| 7. Waist to knee:                 |                                         | 22                                     | $22 - \frac{1}{2}$                     | 23                                    | $23^{-1}/_{2}$                   | 24                                  | 24-1/2                                        | 25                              |
| Waist to ankle:                   |                                         | 37                                     | $37 - \frac{1}{2}$                     | 38                                    | 38-1/2                           | 39                                  | 39- <sup>1</sup> / <sub>2</sub>               | 40                              |
| Waist to floor:                   |                                         | 39                                     | $39^{-1}/_{2}$                         | 40                                    | $40^{-1}/_{2}$                   | 41                                  | 41-1/2                                        | 42                              |
| 6. Crotch length:                 |                                         | 24- <sup>1</sup> / <sub>2</sub>        | 25-1/4                                 | 26                                    | 26- <sup>3</sup> / <sub>4</sub>  | 27 1/                               |                                               |                                 |
| Vertical trunk                    |                                         | 59                                     | $60^{-1}/_{2}$                         | 62                                    | $63^{-1}_{2}$                    | $27 - \frac{1}{2}$                  | $28 - \frac{1}{4}$                            | 29<br>68                        |
| . Upper thigh:                    |                                         | 20                                     | $20^{-3}/_{4}$                         |                                       |                                  | 65                                  | 66- <sup>1</sup> / <sub>2</sub>               | 68                              |
| Mid thigh:                        |                                         | $18 - \frac{1}{2}$                     | 20-3/ <sub>4</sub><br>19               | $21 - \frac{1}{2}$                    | $22 - \frac{1}{2}$               | $23 - \frac{1}{2}$                  | $24^{-1}/_{2}$                                | 25- <sup>3</sup> /4             |
| . Knee:                           |                                         | 13                                     |                                        | 19- <sup>1</sup> / <sub>2</sub>       | 20- <sup>1</sup> / <sub>4</sub>  | 21                                  | 21-3/4                                        | 22- <sup>3</sup> /4             |
|                                   |                                         |                                        | $13 - \frac{1}{2}$                     | 14                                    | $14 - \frac{1}{2}$               | 15                                  | 15-1/2                                        | 16                              |
| . Calf:                           |                                         | $12 - \frac{1}{4}$                     | $12-\frac{5}{8}$                       | 13                                    | 13-3/8                           | $13 - \frac{3}{4}$                  | $14 - \frac{1}{8}$                            | 14-1/2                          |
| Ankle:                            | 1 - 1 - 1 - 1 - 1 - 1 - 1 - 1 - 1 - 1 - | 8- <sup>1</sup> / <sub>2</sub>         | 8-3/4                                  | 9                                     | 9- <sup>1</sup> /4               | 9-1/2                               | 9- <sup>3</sup> / <sub>4</sub>                | 10                              |
| Foot entry:                       | 5 - C - S                               | 12                                     | $12^{-1}/_{4}$                         | $12 - \frac{1}{2}$                    | 12-3/4                           | 13                                  | $13^{-1}/_{4}$                                | 13- <sup>1</sup> / <sub>2</sub> |