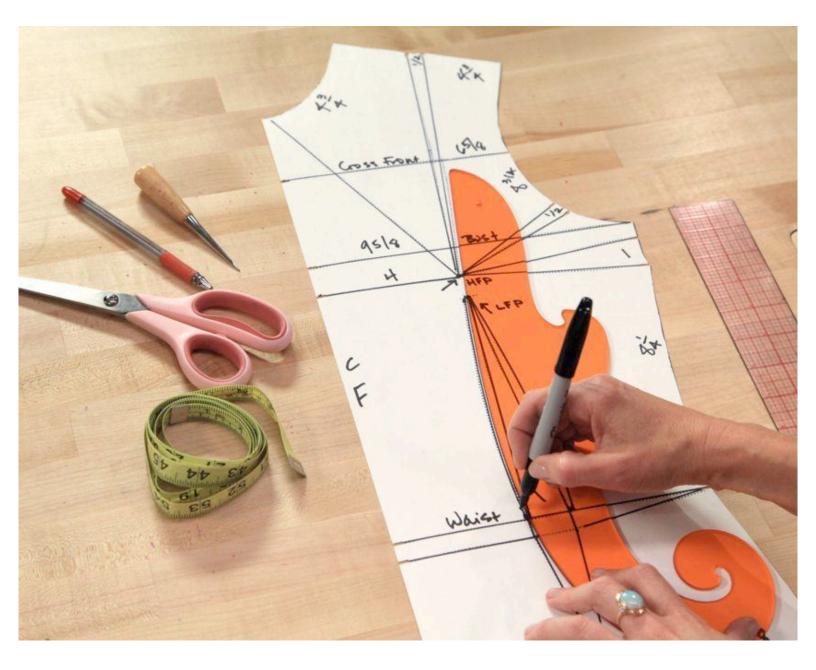

|  | <br>- |  |
|--|-------|--|
|  |       |  |
|  |       |  |
|  |       |  |
|  |       |  |
|  |       |  |
|  |       |  |
|  |       |  |
|  |       |  |
|  |       |  |
|  |       |  |
|  |       |  |
|  |       |  |
|  |       |  |
|  |       |  |
|  |       |  |
|  |       |  |
|  |       |  |
|  |       |  |
|  |       |  |
|  |       |  |
|  |       |  |

## Standard Measurement Chart

| CIRCUMFERENCE<br>MEASUREMENTS     |                                         |                                        | 1"                                     | 1″                                    | 1 1/2"                           | 1 1/2"                              | 1 1/2"                                        | 2"                              |
|------------------------------