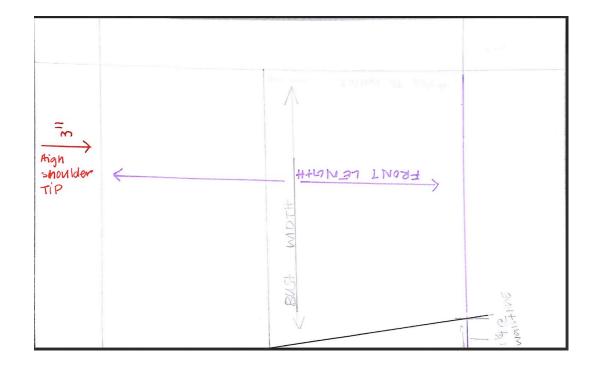

## Standard Measurement Chart

| CIRCUMFERENCE<br>MEASUREMENTS     |                                         |                                        | 1"                                     | 1″                                    | 1 1/2"                           | 1 1/2"                              | 1 1/2"                                        | 2"                              |
|-----------------------------------|-----------------------------------------|----------------------------------------|----------------------------------------|---------------------------------------|----------------------------------|-------------------------------------|-----------------------------------------------|---------------------------------|
|                                   | Grade:                                  | 1"                                     |                                        |                                       | 12                               | 14                                  | 16                                            | 18                              |
| (Ease not included)               | Size:                                   | 6                                      | 8                                      | <u>10</u><br>36                       | 37-1/2                           | 39                                  | $40^{-1}/_{2}$                                | 42-1/2                          |
| 1. Bust:                          |                                         | 34                                     | 35                                     |                                       | 29                               | $30 - \frac{1}{2}$                  | 32                                            | 34                              |
| 2. Waist:                         |                                         | 25-1/2                                 | 26-1/2                                 | 27- <sup>1</sup> / <sub>2</sub><br>34 | 35-1/2                           | 37                                  | 38-1/2                                        | 40-1/2                          |
| 3. Abdomen:                       |                                         | 32                                     | 33                                     |                                       | 39                               | $40^{-1}/_{2}$                      | 42                                            | 44                              |
| 4. Hip:                           |                                         | 35-1/2                                 | 36-1/2                                 | 37-1/2                                |                                  |                                     |                                               |                                 |
| UPPER TORSO                       |                                         |                                        |                                        |                                       |                                  |                                     |                                               |                                 |
| 5. Center length:<br>Front        |                                         | 14-1/4                                 | 14-1/2                                 | 14-7/8                                | 15- <sup>1</sup> /s              | 15-1/8                              | $15-\frac{5}{8}$                              | 15-1/8                          |
| Back                              |                                         | 16-1/4                                 | 16-1/2                                 | 16-3/4                                | 17                               | 17-1/4                              | 17-1/2                                        | 17-1/                           |
| 6. Full length:                   |                                         | 10- /4                                 | 10-72                                  |                                       |                                  |                                     | 10.11                                         |                                 |
| Front                             |                                         | 16-7/8                                 | 17-1/4                                 | 17-5/8                                | 18                               | 18-3/8                              | 18-1/4                                        | 19-1/8                          |
| Back                              |                                         | 16-3/4                                 | 17-1/8                                 | 17-1/2                                | $17 - \frac{7}{8}$               | 18-1/4                              | $18-\frac{5}{8}$                              | 19                              |
| 7. Shoulder slope:                |                                         |                                        |                                        |                                       |                                  | to l                                | $18-\frac{7}{8}$                              | 10.14                           |
| Front                             |                                         | 17-1/16                                | $17-\frac{3}{8}$                       | 17-3/4                                | 18-1/8                           | $18 - \frac{1}{2}$                  | 18-1/8                                        | 19-1/4                          |
| Back                              |                                         | 16-5/16                                | $16-\frac{5}{8}$                       | 17                                    | 17-3/8                           | 17-3/4                              | second second second second second second     | 18-1/2                          |
| 8. New Strap:                     |                                         | 17                                     | $17-\frac{3}{8}$                       | 17-3/4                                | 18-1/16                          | 18- <sup>5</sup> / <sub>8</sub>     | $\frac{19 - \frac{1}{16}}{10 - \frac{1}{16}}$ | 19-%                            |
| 9. Bust depth:                    |                                         | 9-1/8                                  | 9-5/16                                 | 9- <sup>1</sup> / <sub>2</sub>        | 9-11/16                          | 9- <sup>7</sup> /8                  | 3                                             | $\frac{10-1}{4}$                |
| Radius:                           |                                         | 3                                      | 3                                      | 3                                     | 3                                | 3<br>4- <sup>1</sup> / <sub>4</sub> | 4-7/16                                        | 4-"/                            |
| 10. Bust span:                    |                                         | 3-5/8                                  | 3-3/4                                  | 3-7/8                                 | $4 - \frac{1}{16}$               | 8- <sup>5</sup> /8                  | 8-3/4                                         | 8-7/8                           |
| 11. Side length:                  |                                         | 8- <sup>1</sup> /8                     | 8-1/4                                  | 8-3/8                                 | 8-1/2                            | 3-1/4                               | 3-3/8                                         | 3-1/2                           |
| 12. Back neck:                    |                                         | 2-5/8                                  | 2-7/8                                  | 3                                     | $3 - \frac{1}{8}$                | $5^{-1}/_{2}$                       | 5-5/8                                         | 5-12/2                          |
| 13. Shoulder length:              |                                         | 5-1/8                                  | 5-3/16                                 | 5-1/4                                 | 5- <sup>3</sup> /8               | 3- 12                               | 0-78                                          | 3- 1                            |
| 14. Across shoulder:              |                                         | 7 1/                                   | 7-5/8                                  | 7-3/4                                 | 7-15/16                          | 8-1/8                               | 8-5/16                                        | 8-%                             |
| Front<br>Back                     |                                         | $7 - \frac{1}{2}$<br>$7 - \frac{3}{4}$ | $7 - \frac{7}{8}$<br>$7 - \frac{7}{8}$ | 8                                     | 8-3/16                           | 8-3/8                               | 8-9/16                                        | 8- <sup>B</sup> /1              |
| 15. Across chest:                 |                                         |                                        |                                        | 6-3/4                                 | 6- <sup>15</sup> / <sub>16</sub> | 7-1/8                               | 7-5/16                                        | 7-%                             |
| 16. Across back:                  |                                         | $6 - \frac{1}{2}$                      | $6-{}^{5}/_{8}$<br>$6-{}^{7}/_{8}$     | 7                                     | $7-3/_{16}$                      | $7 - \frac{1}{8}$                   | 7-9/16                                        | 7- <sup>1</sup> /               |
| 17. Bust arc:                     |                                         | $6 - \frac{3}{4}$<br>9 - $\frac{1}{2}$ | $9-\frac{3}{4}$                        | 10                                    | $10^{-3}/_{8}$                   | 10-3/4                              | 11-1/8                                        | 11-5/8                          |
| 18. Back arc:                     |                                         | 9-1/2<br>8-1/8                         | 8- <sup>3</sup> / <sub>8</sub>         | 8-5/8                                 | 9                                | 9- <sup>3</sup> / <sub>8</sub>      | 9-3/4                                         | 10-1/4                          |
| 19. Waist arc:                    |                                         | 0- /8                                  | 0-78                                   | 0- /8                                 |                                  | 2 18                                | 14                                            | 10-14                           |
| Front                             |                                         | 6- <sup>5</sup> /8                     | 6- <sup>7</sup> /8                     | 7- <sup>1</sup> /8                    | $7 - \frac{1}{2}$                | $7 - \frac{7}{8}$                   | 8-1/4                                         | 8-3/4                           |
| Back                              |                                         | $6 - \frac{1}{8}$                      | 6-3/8                                  | 6-5/8                                 | 7                                | 7-3/8                               | 7-3/4                                         | 8-1/4                           |
| 20. Dart Placement:               |                                         | 0 /8                                   | - /a                                   | - 10                                  |                                  | 70                                  |                                               | - 14                            |
| Front                             |                                         | 3                                      | $3^{-1}/_{8}$                          | 3- <sup>1</sup> /4                    | 3-7/16                           | 3-5/8                               | 3-13/16                                       | 4-1/1                           |
| Back                              |                                         | 3                                      | 3-1/8                                  | 3-1/4                                 | 3-7/16                           | 3-5/8                               | 3-13/16                                       | 4-1/1                           |
| 21. Number not used               |                                         |                                        |                                        |                                       | 221                              |                                     |                                               |                                 |
| OWER TORSO                        |                                         |                                        |                                        |                                       |                                  |                                     | _                                             |                                 |
| 22. Abdomen:                      |                                         |                                        |                                        |                                       |                                  |                                     |                                               |                                 |
| Front                             |                                         | 7- <sup>3</sup> /4                     | 8                                      | 8- <sup>1</sup> / <sub>4</sub>        | 8- <sup>5</sup> /8               | 9                                   | 9- <sup>3</sup> /8                            | 9-7/8                           |
| Back                              |                                         | 8                                      | 8- <sup>1</sup> / <sub>4</sub>         | 8- <sup>1</sup> / <sub>2</sub>        | 8- <sup>7</sup> /8               | 9- <sup>1</sup> / <sub>4</sub>      | 9- <sup>5</sup> /8                            | 10-1/8                          |
| 3. Hip arc:                       |                                         |                                        |                                        |                                       |                                  |                                     |                                               |                                 |
| Front                             |                                         | 8-5/8                                  | 8-7/8                                  | $9^{-1}/_{8}$                         | $9^{-1}/_{2}$                    | 9- <sup>7</sup> /8                  | $10^{-1}/_{4}$                                | 10-3/4                          |
| Back                              |                                         | 9- <sup>1</sup> / <sub>8</sub>         | 9- <sup>3</sup> / <sub>8</sub>         | 9- <sup>5</sup> /8                    | 10                               | $10-\frac{3}{8}$                    | $10^{-3}/_{4}$                                | 11-1/4                          |
| 4. Crotch depth:                  |                                         | 9- <sup>1</sup> / <sub>2</sub>         | 9- <sup>3</sup> / <sub>4</sub>         | 10                                    | $10^{-1}/_{4}$                   | $10 - \frac{1}{2}$                  | $10^{-3}/_{4}$                                | 11                              |
| 5. Hip depth:                     | 2                                       |                                        |                                        |                                       |                                  |                                     |                                               |                                 |
| Center front                      |                                         | $7 - \frac{1}{2}$                      | 7-3/4                                  | 8                                     | 8- <sup>1</sup> / <sub>4</sub>   | 8- <sup>1</sup> / <sub>2</sub>      | 8-3/4                                         | 9                               |
| Center back                       |                                         | 7- <sup>3</sup> / <sub>8</sub>         | 7- <sup>5</sup> / <sub>8</sub>         | 7- <sup>7</sup> /8                    | 8- <sup>1</sup> / <sub>8</sub>   | 8-3/8                               | 8- <sup>5</sup> /8                            | 8-7/8                           |
| <ol><li>Side hip depth:</li></ol> |                                         | 7-5/8                                  | 7- <sup>7</sup> /8                     | 8- <sup>1</sup> / <sub>8</sub>        | 8- <sup>3</sup> /8               | 8-5/8                               | 8- <sup>7</sup> /8                            | 9- <sup>1</sup> /8              |
| 7. Waist to knee:                 |                                         | 22                                     | $22 - \frac{1}{2}$                     | 23                                    | $23^{-1}/_{2}$                   | 24                                  | 24-1/2                                        | 25                              |
| Waist to ankle:                   |                                         | 37                                     | $37 - \frac{1}{2}$                     | 38                                    | 38-1/2                           | 39                                  | 39- <sup>1</sup> / <sub>2</sub>               | 40                              |
| Waist to floor:                   |                                         | 39                                     | $39^{-1}/_{2}$                         | 40                                    | $40^{-1}/_{2}$                   | 41                                  | 41-1/2                                        | 42                              |
| 6. Crotch length:                 |                                         | 24- <sup>1</sup> / <sub>2</sub>        | 25-1/4                                 | 26                                    | 26- <sup>3</sup> / <sub>4</sub>  | 27 1/                               |                                               |                                 |
| Vertical trunk                    |                                         | 59                                     | $60^{-1}/_{2}$                         | 62                                    | $63^{-1}_{2}$                    | $27 - \frac{1}{2}$                  | $28 - \frac{1}{4}$                            | 29<br>68                        |
| . Upper thigh:                    |                                         | 20                                     | $20^{-3}/_{4}$                         |                                       |                                  | 65                                  | 66- <sup>1</sup> / <sub>2</sub>               | 68                              |
| Mid thigh:                        |                                         | $18 - \frac{1}{2}$                     | 20-3/ <sub>4</sub><br>19               | $21 - \frac{1}{2}$                    | $22 - \frac{1}{2}$               | $23 - \frac{1}{2}$                  | $24^{-1}/_{2}$                                | 25- <sup>3</sup> /4             |
| . Knee:                           |                                         | 13                                     |                                        | 19- <sup>1</sup> / <sub>2</sub>       | 20- <sup>1</sup> / <sub>4</sub>  | 21                                  | 21-3/4                                        | 22- <sup>3</sup> /4             |
|                                   |                                         |                                        | $13 - \frac{1}{2}$                     | 14                                    | $14 - \frac{1}{2}$               | 15                                  | 15-1/2                                        | 16                              |
| . Calf:                           |                                         | $12 - \frac{1}{4}$                     | $12-\frac{5}{8}$                       | 13                                    | 13-3/8                           | $13 - \frac{3}{4}$                  | $14 - \frac{1}{8}$                            | 14-1/2                          |
| Ankle:                            | 1 - 1 - 1 - 1 - 1 - 1 - 1 - 1 - 1 - 1 - | 8- <sup>1</sup> / <sub>2</sub>         | 8-3/4                                  | 9                                     | 9- <sup>1</sup> /4               | 9-1/2                               | 9- <sup>3</sup> / <sub>4</sub>                | 10                              |
| Foot entry:                       | 5 - C - S                               | 12                                     | $12^{-1}/_{4}$                         | $12 - \frac{1}{2}$                    | 12-3/4                           | 13                                  | $13^{-1}/_{4}$                                | 13- <sup>1</sup> / <sub>2</sub> |