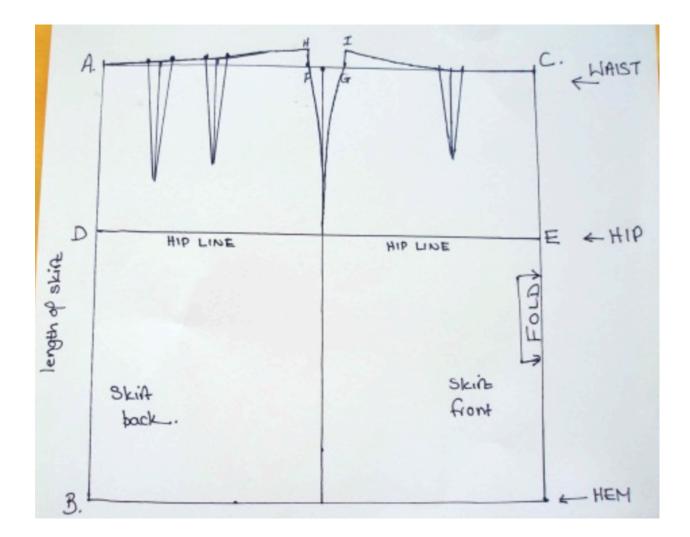

| Ankle:                            | 1 - 1 - 1 - 1 - 1 - 1 - 1 - 1 - 1 - 1 - | 8- <sup>1</sup> / <sub>2</sub>         | 8-3/4                                  | 9                                     | 9- <sup>1</sup> /4               | 9-1/2                               | 9- <sup>3</sup> / <sub>4</sub>                | 10                              |
| Foot entry:                       | 5 - C - S                               | 12                                     | $12^{-1}/_{4}$                         | $12 - \frac{1}{2}$                    | 12-3/4                           | 13                                  | $13^{-1}/_{4}$                                | 13- <sup>1</sup> / <sub>2</sub> |

Missy patterns are available for purchase. Send requests to patterns4sale.com