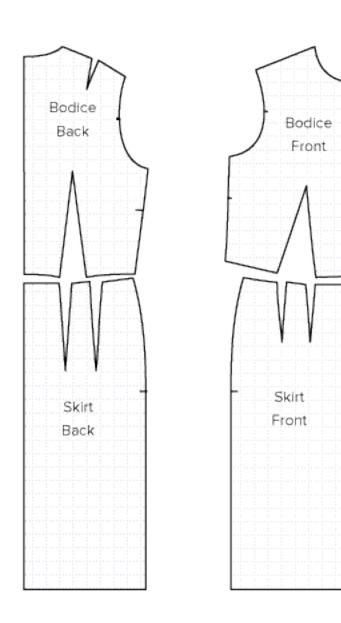

|  | <br>- |  |
|--|-------|--|
|  |       |  |
|  |       |  |
|  |       |  |
|  |       |  |
|  |       |  |
|  |       |  |
|  |       |  |
|  |       |  |
|  |       |  |
|  |       |  |
|  |       |  |
|  |       |  |
|  |       |  |
|  |       |  |
|  |       |  |
|  |       |  |
|  |       |  |
|  |       |  |
|  |       |  |
|  |       |  |
|  |       |  |

## Standard Measurement Chart

| CIRCUMFERENCE<br>MEASUREMENTS     |                                         |                                        | 1"                                     | 1″                                    | 1 1/2"                           | 1 1/2"                              | 1 1/2"                                        | 2"                              |
|--------------------------------