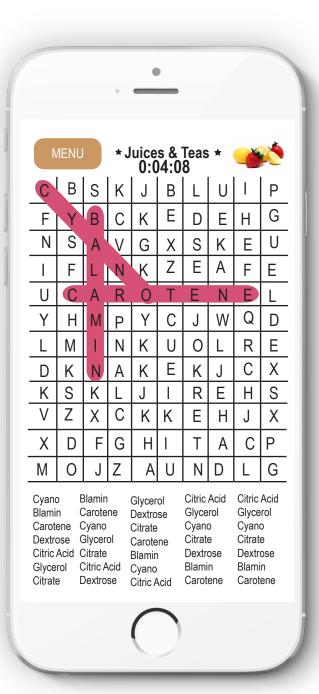

### Juices & Teas

This Word Search is one of the three different types of puzzles available on the Pret Puzzler. This one demonstrates the Juices & Teas category.