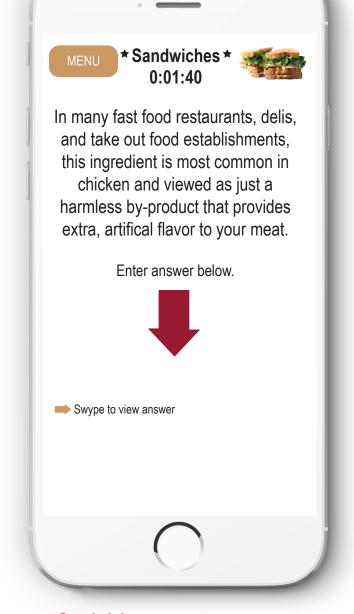

#### **Sandwiches**

This Brain Teaser is one of the three different types of puzzles available on the Pret Puzzler. This one demonstrates the Sandwich category.