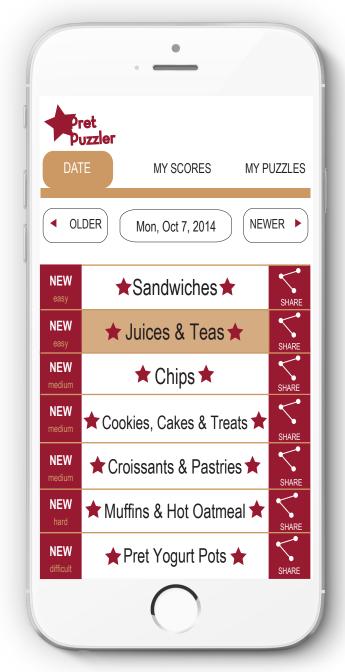

## **Choose Your Category**

Select a category of your choice featuring all the different foods that Pret A Manger serves.