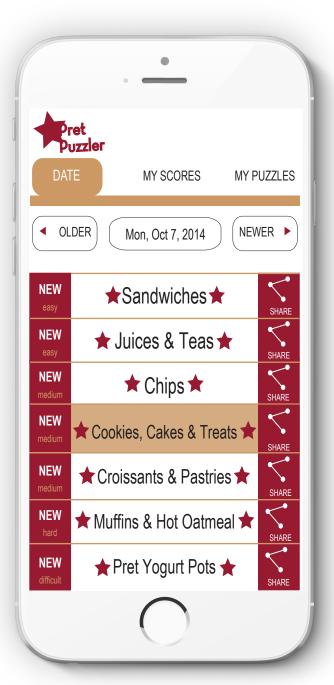

## **Choose Your Category**

Select a category of your choice featuring all the different foods that Pret A Manger serves.