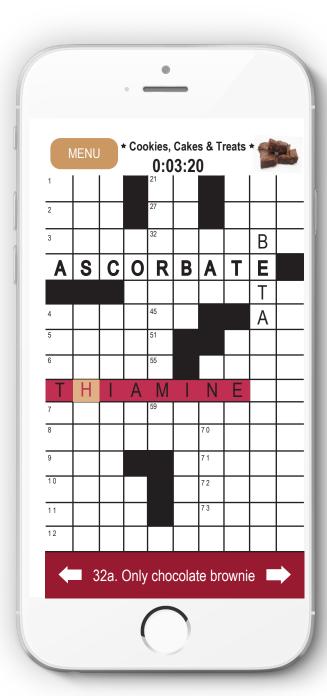

# **Cookies, Cakes and Treats**

This crossword puzzle is one of the three different types of puzzles available on the Pret Puzzler. This one demonstrates the Cookies, Cakes & Treats category.

Select a category of your choice featuring all the different foods that Pret A Manger serves.