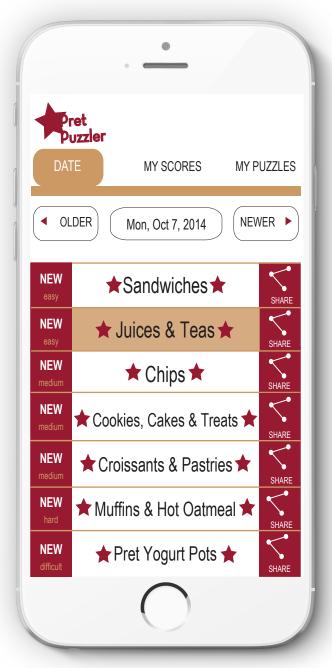

## **Choose Your Category**

Select a category of your choice featuring all the different foods that Pret A Manger serves.