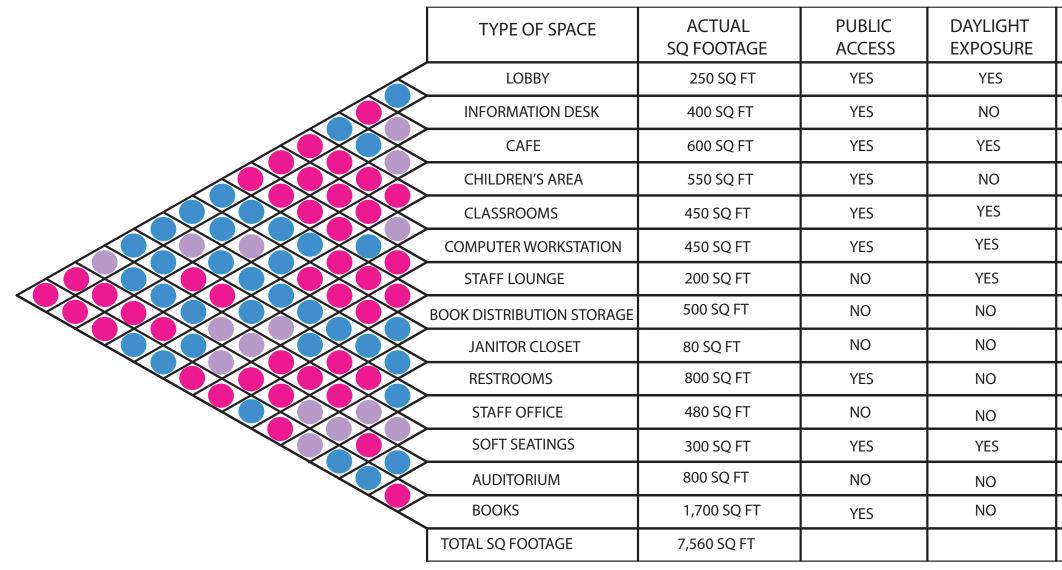

### NAFOSAT KHAYDAROVA

THIRD FLOOR PLAN

FROM FOURHT TO SIXTH FLOOR PLAN

| LOBBY                        |
|------------------------------|
| BOOKS                        |
| SOFT SEATINGS                |
| BATHROOM                     |
| COMPUTER WORKSTATION         |
| CLASSROOM                    |
| CAFE                         |
| AUDITORIUM                   |
| CHILDREN AREA                |
| INFORMATION AREA             |
| JANITOR'S CLOSET             |
| STAFF OFFICE                 |
| STAFF LOUNGE                 |
| BOOK DISTRIBUTION<br>STORAGE |

| PLUMBING | SPECIAL<br>EQUIPMENT                                                            |
|----------|---------------------------------------------------------------------------------|
| NO       | NO                                                                              |
| NO       | NO                                                                              |
| YES      | YES                                                                             |
| NO       | NO                                                                              |
| NO       | YES                                                                             |
| NO       | YES                                                                             |
| YES      | YES                                                                             |
| NO       | NO                                                                              |
| YES      | YES                                                                             |
| YES      | NO                                                                              |
| NO       | YES                                                                             |
| NO       | NO                                                                              |
| NO       | YES                                                                             |
| NO       | NO                                                                              |
|          |                                                                                 |
|          | NO<br>NO<br>YES<br>NO<br>NO<br>YES<br>NO<br>YES<br>YES<br>YES<br>NO<br>NO<br>NO |