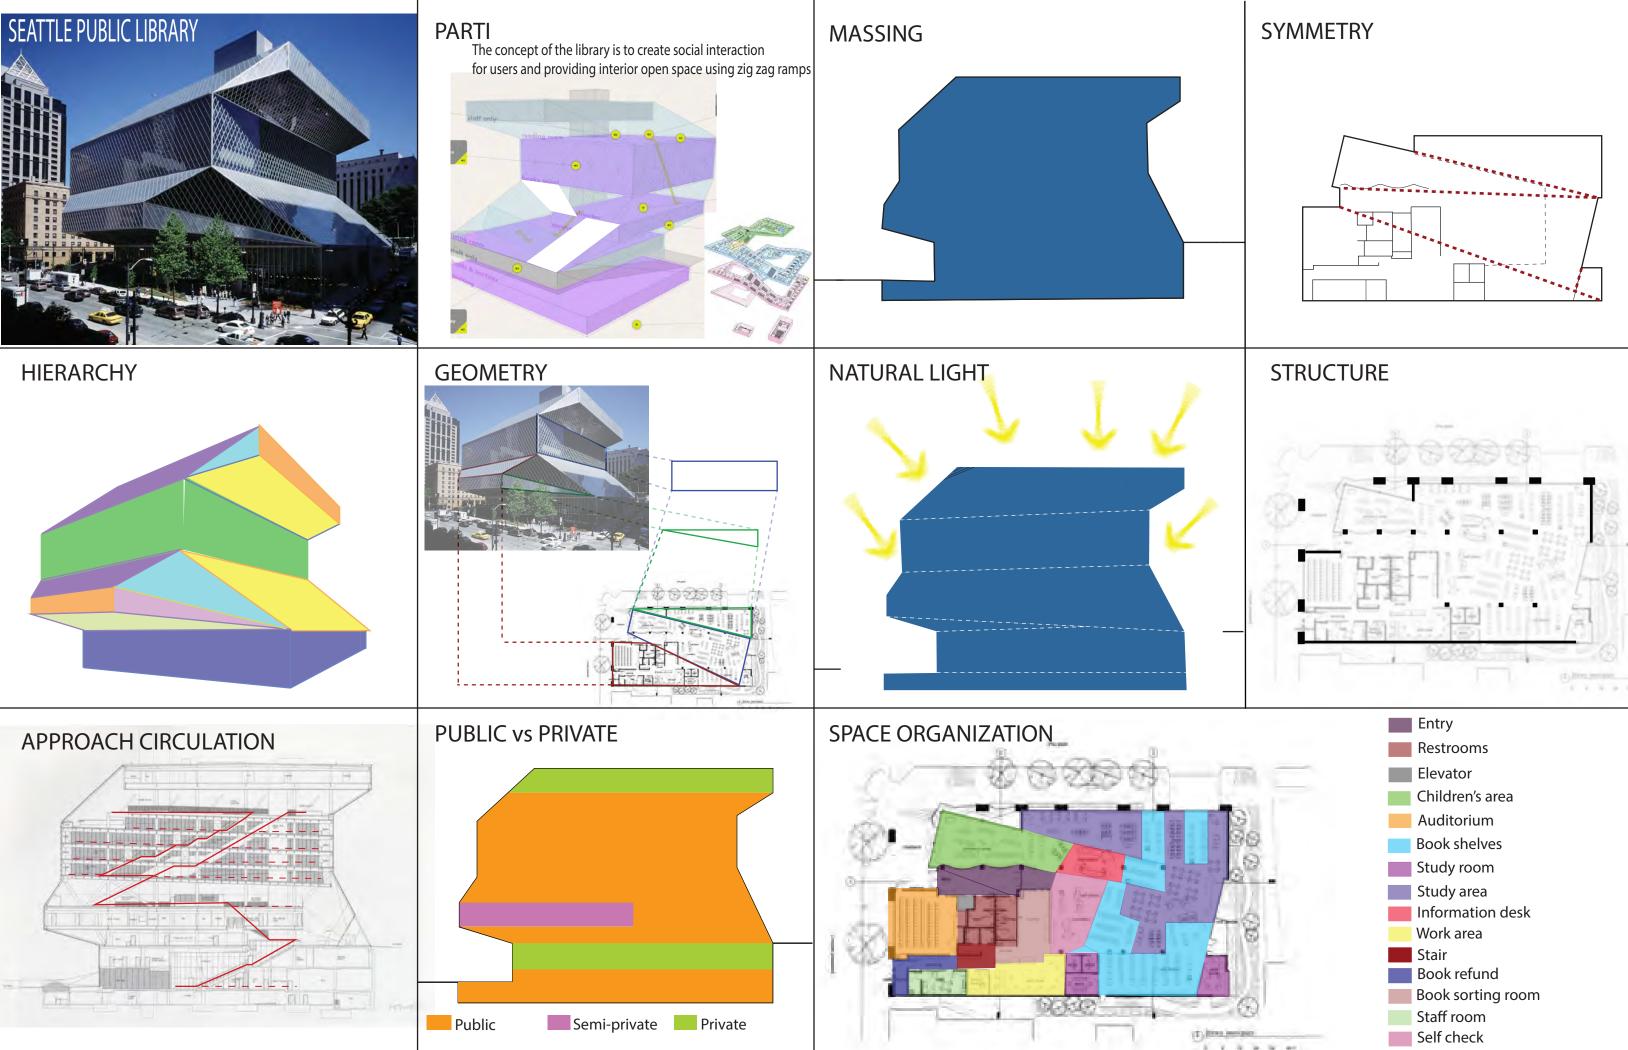

### ARCH 2310 Library Concept models

## Nafosat Khaydarova

### ARCH2310 CONCEPT MODEL

NAFOSAT KHAYDAROVA

FIRST FLOOR PLAN

SECOND FLOOR PLAN

SECTIONS

### NAFOSAT KHAYDAROVA

THIRD FLOOR PLAN

FROM FOURHT TO SIXTH FLOOR PLAN

| LOBBY                        |
|------------------------------|
| BOOKS                        |
| SOFT SEATINGS                |
| BATHROOM                     |
| COMPUTER WORKSTATION         |
| CLASSROOM                    |
| CAFE                         |
| AUDITORIUM                   |
| CHILDREN AREA                |
| INFORMATION AREA             |
| JANITOR'S CLOSET             |
| STAFF OFFICE                 |
| STAFF LOUNGE                 |
| BOOK DISTRIBUTION<br>STORAGE |

| PLUMBING | SPECIAL<br>EQUIPMENT                                                            |
|----------|---------------------------------------------------------------------------------|
| NO       | NO                                                                              |
| NO       | NO                                                                              |
| YES      | YES                                                                             |
| NO       | NO                                                                              |
| NO       | YES                                                                             |
| NO       | YES                                                                             |
| YES      | YES                                                                             |
| NO       | NO                                                                              |
| YES      | YES                                                                             |
| YES      | NO                                                                              |
| NO       | YES                                                                             |
| NO       | NO                                                                              |
| NO       | YES                                                                             |
| NO       | NO                                                                              |
|          |                                                                                 |
|          | NO<br>NO<br>YES<br>NO<br>NO<br>YES<br>NO<br>YES<br>YES<br>YES<br>NO<br>NO<br>NO |

Family Residential / Mixed Use

Government District

# SITE ANALYSIS

Institutions

Open space

Industrial

Residential

Nafosat Khaydarova