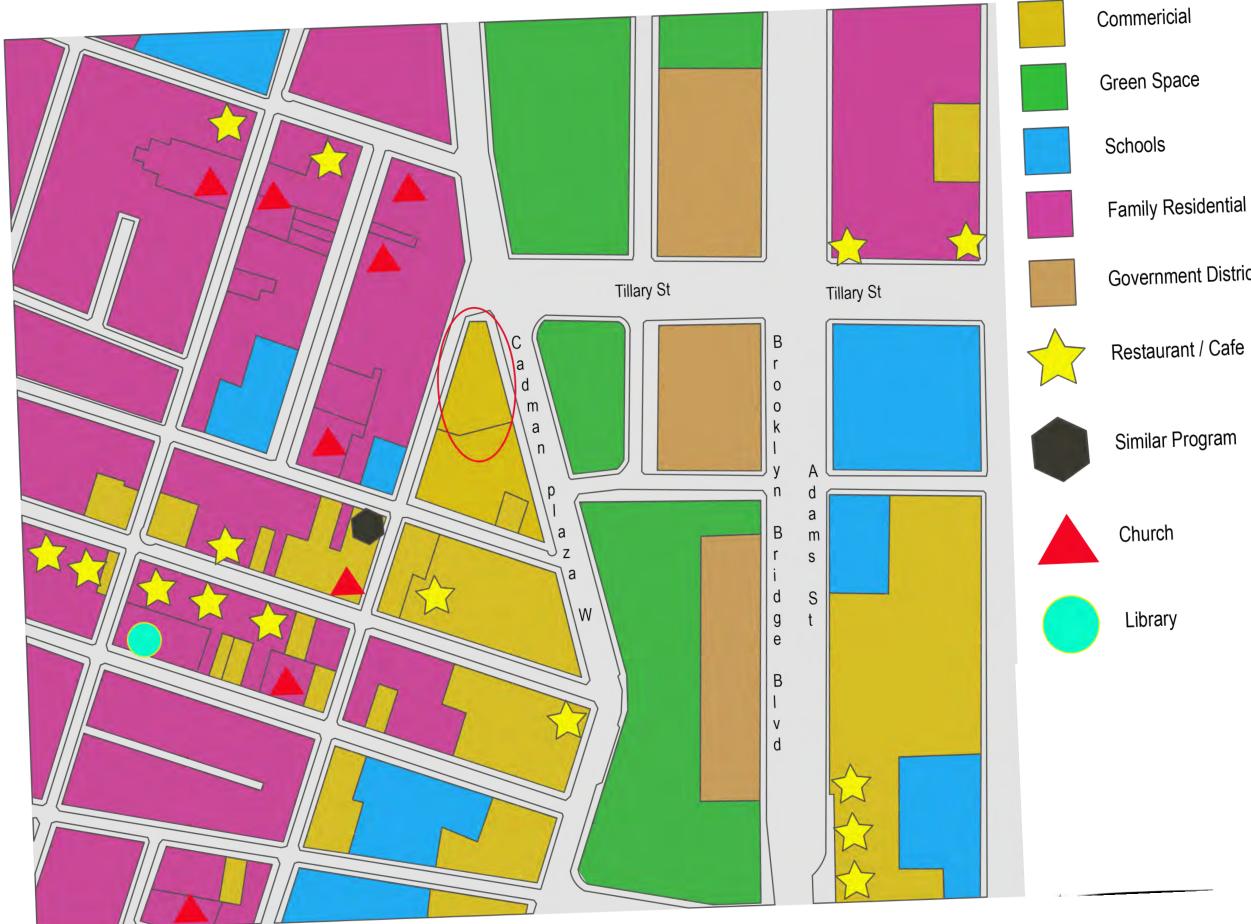

|
| YES      | YES                                                                             |
| YES      | NO                                                                              |
| NO       | YES                                                                             |
| NO       | NO                                                                              |
| NO       | YES                                                                             |
| NO       | NO                                                                              |
|          |                                                                                 |
|          | NO<br>NO<br>YES<br>NO<br>NO<br>YES<br>NO<br>YES<br>YES<br>YES<br>NO<br>NO<br>NO |



Family Residential / Mixed Use

Government District



# SITE ANALYSIS

Institutions

Open space

Industrial

Residential

Nafosat Khaydarova