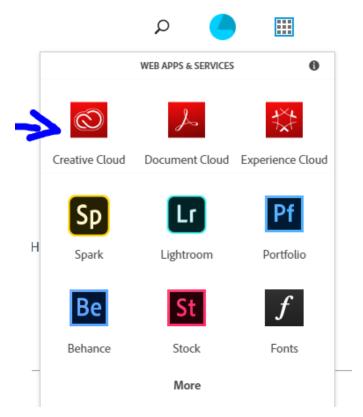

5. After logging in you should now be able to go through and download what software you need. Click on the 9x9 grid of boxes to open up the menu:

6. And click "Creative Cloud" to take you to the software downloads page: