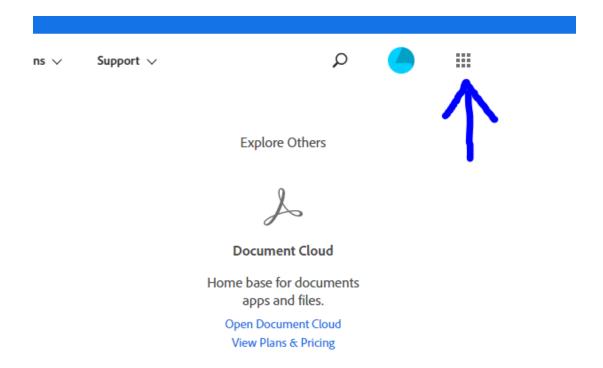

5. After logging in you should now be able to go through and download what software you need. Click on the 9x9 grid of boxes to open up the menu:

6. And click "Creative Cloud" to take you to the software downloads page: