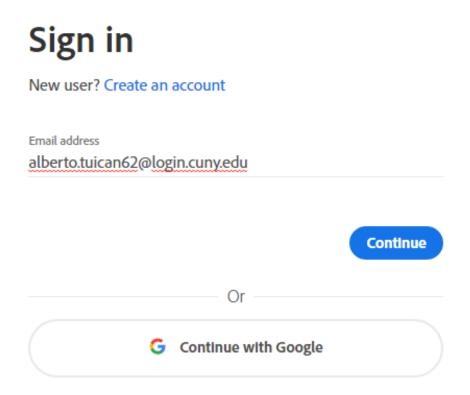

3. At the sign in page, where it says "Email Address", put in your CUNYFirst login (for example, I've put mine there):

4. After hitting "Continue" you should be taken to a page titled "Web Applications Login." Here you should enter your CUNYFirst