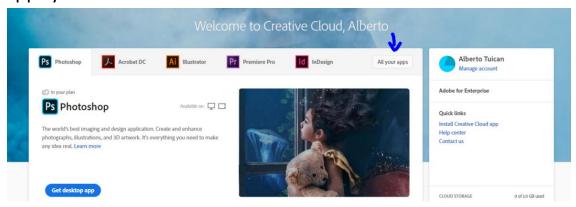

7. At the software downloads page click "All my apps" to see all the apps you can download:

8. And now you can download which app you want: