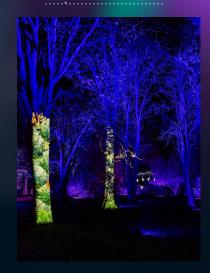

# **Exhibitions 02**Dancing Water Colors

**01** Half Arches

Antares Stars 03

Supa Nova

**04** Singing Trees

Winter Spell
By Christopher Wren
& 06
Carl Everett

08

Trinity

**07** Fire Garden

Submergence 09

Contemporary Tree

**10** Light-A-Wish

Chandelier Walk 12

14

Kaleido-Circle

**13** Frost Tree

Floraison Path 15

**17** 

Winter Cathedral

**16** Sea of Light

Meadow of Light **18** 

04