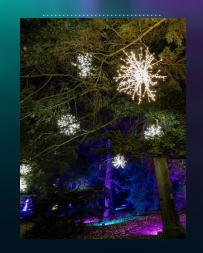

**07** Fire Garden

Submergence 09

Contemporary Tree

**10** Light-A-Wish

Chandelier Walk 12

14

Kaleido-Circle

**13** Frost Tree