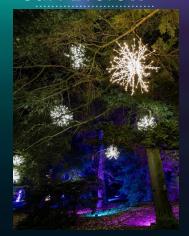

# **Exhibitions 02**Dancing Water Colors

**01** Half Arches

Antares Stars 03

Supa Nova

**04** Singing Trees

Winter Spell
By Christopher Wren
& 06
Carl Everett

08

Trinity

**07** Fire Garden

Submergence 09

Contemporary Tree

**10** Light-A-Wish

Chandelier Walk 12

14

Kaleido-Circle

**13** Frost Tree

Floraison Path 15

**17** 

Winter Cathedral

**16** Sea of Light

Meadow of Light **18** 

04