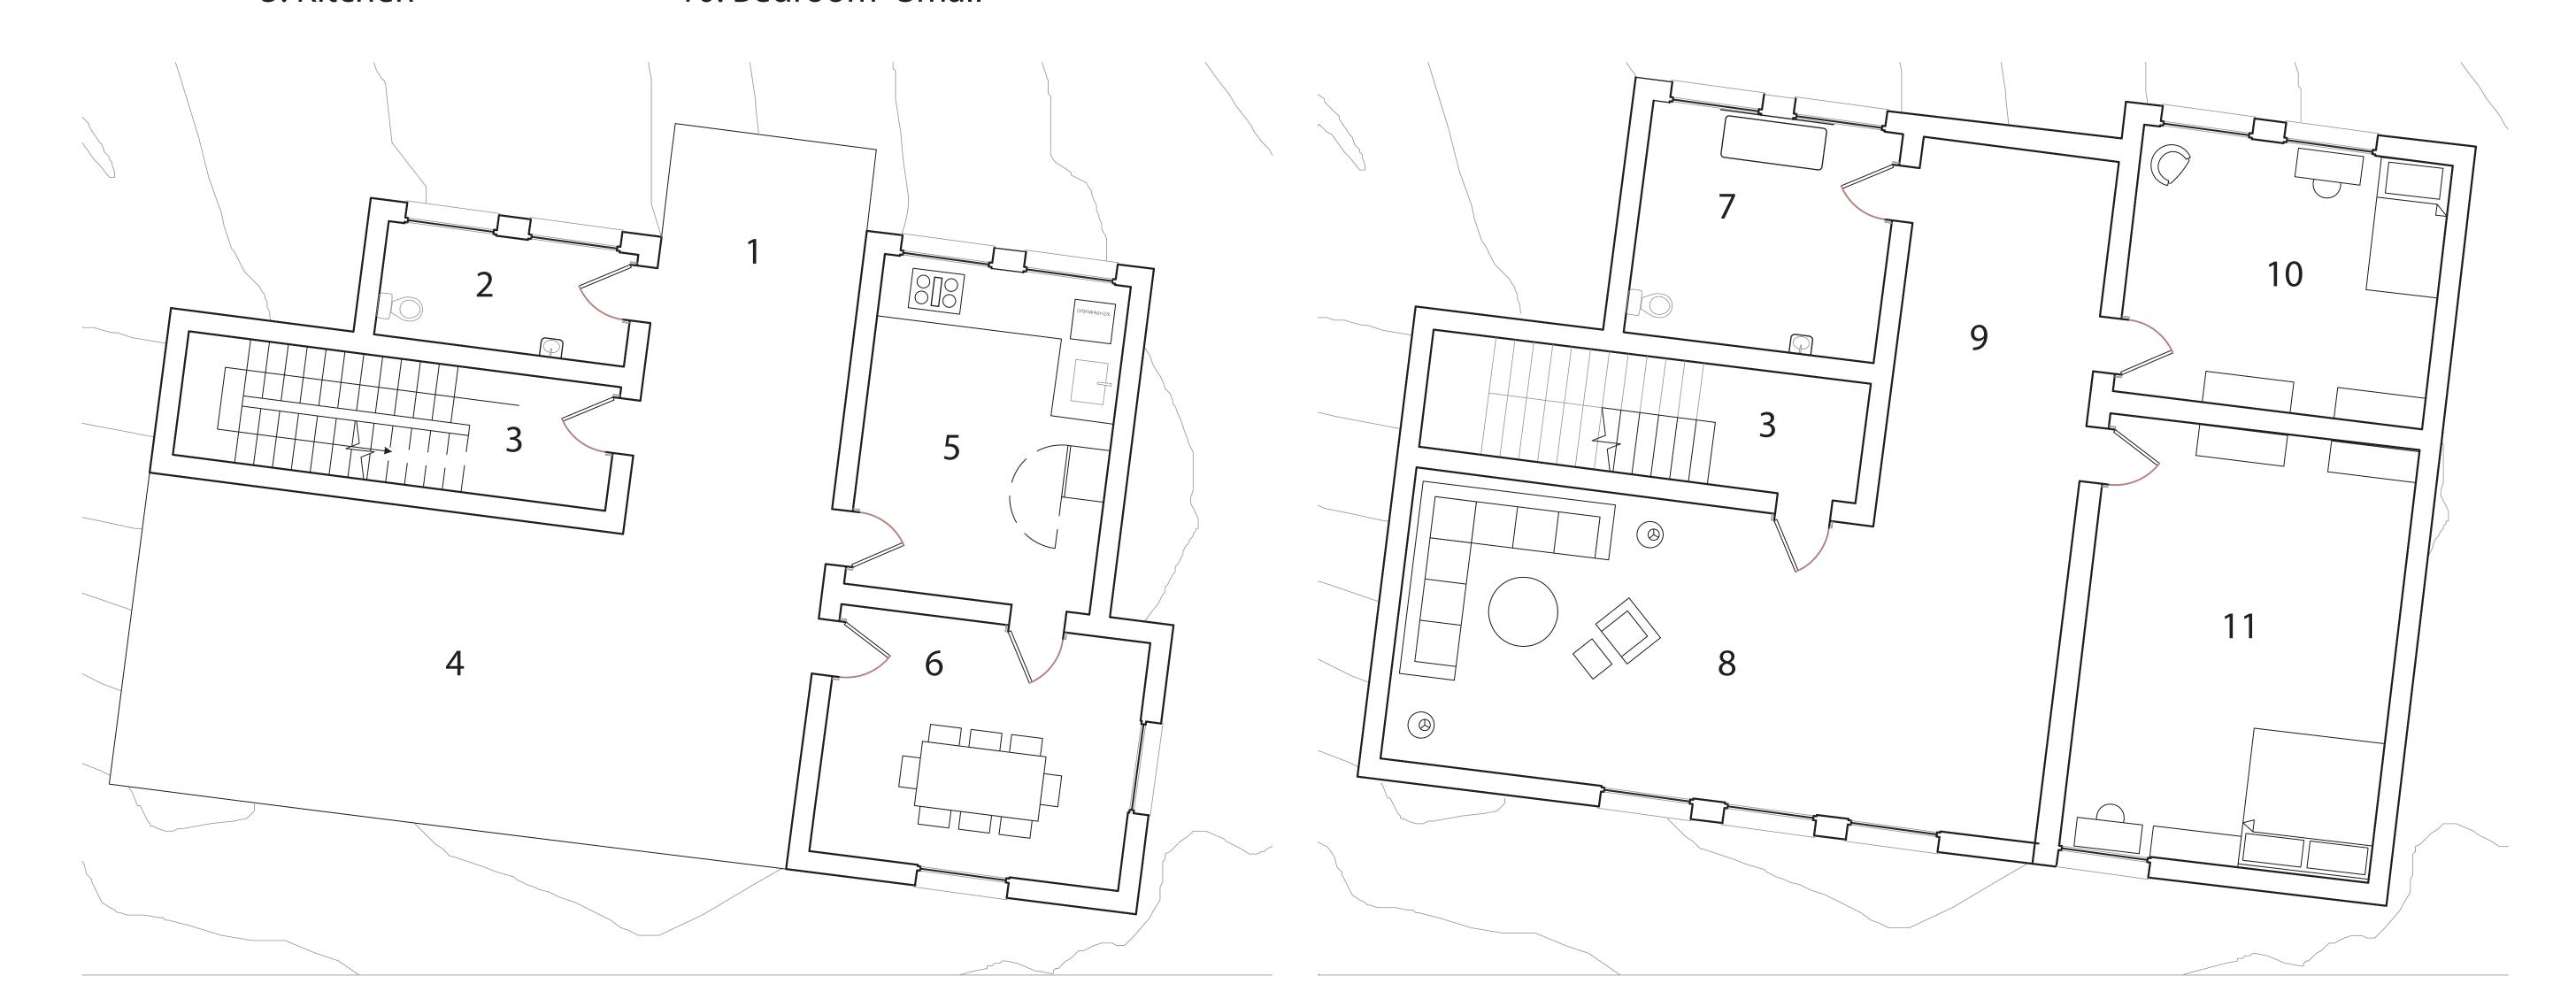

Final Configuration

3rd Configuration

1 Entry

4th Configuration

5th Configuration

1. Entry 2. Bathroom-2 fixtures

6. Eating Room

7. Bathroom-3 fixtures

3. Stair 8. Relaxation Space

4. Exterior Space 9. Walking Path 10. Bedroom- Small 5. Kitchen

11. Bedroom- Large