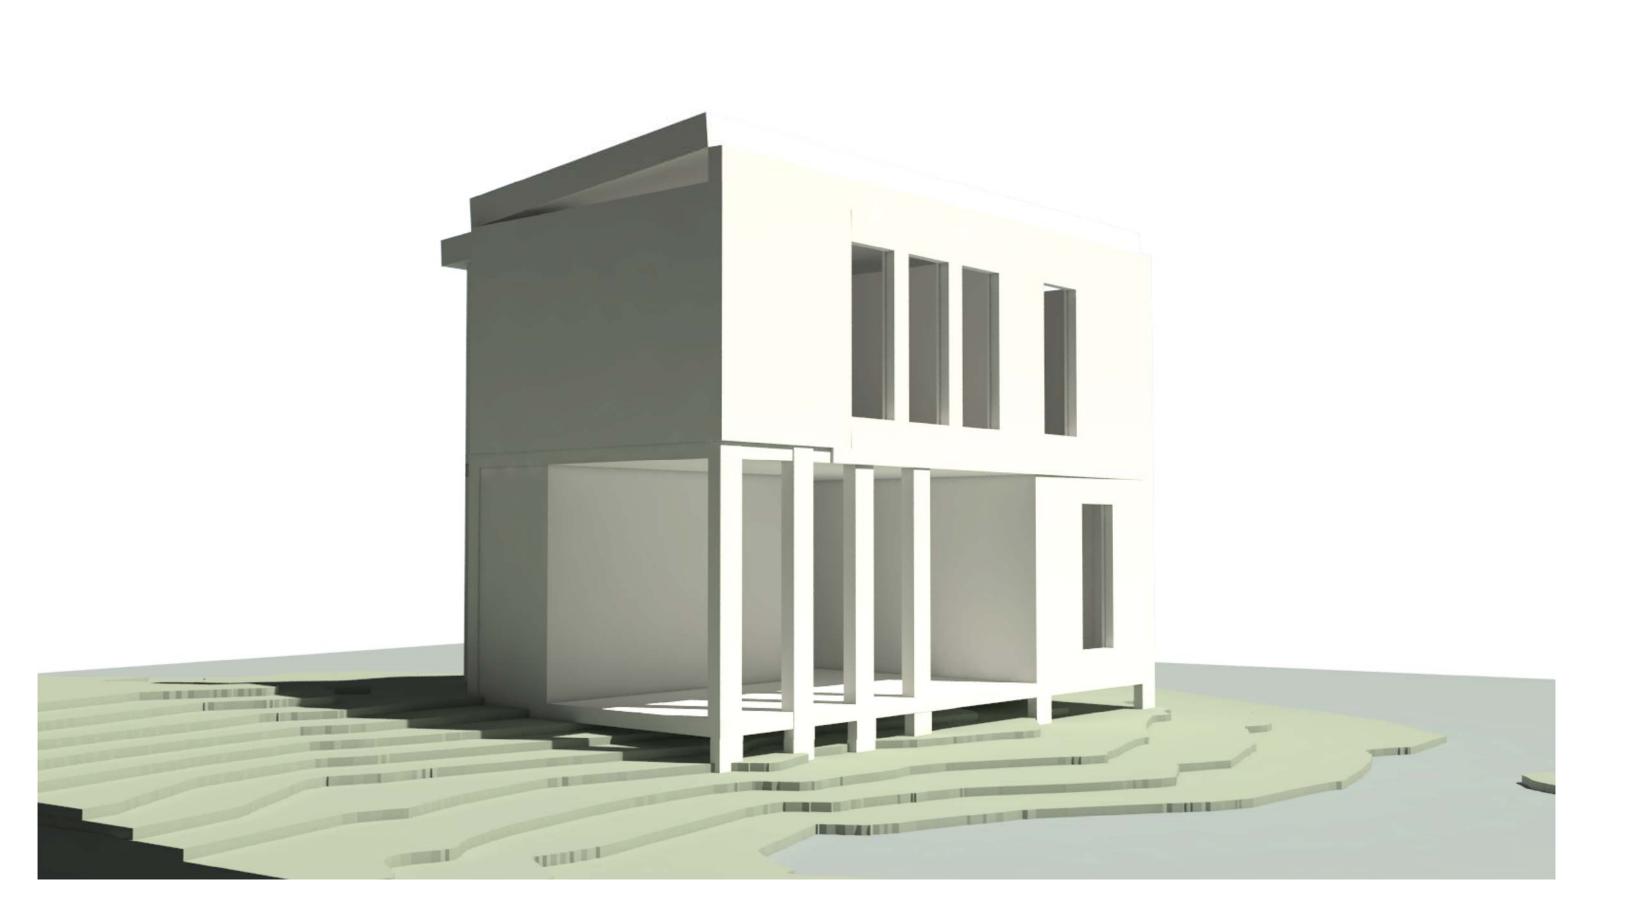

1st Configuration

2nd Configuration

Kitchen can produce heat, and it is under the bedroom which dose not have any waff facing south. Therefore, it helps this room to rise temperature.

Sun Heating Ground

Sun Heating Ground

Final Configuration

3rd Configuration

1 Entry

4th Configuration

5th Configuration

1. Entry 2. Bathroom-2 fixtures

6. Eating Room

7. Bathroom-3 fixtures

3. Stair 8. Relaxation Space

4. Exterior Space 9. Walking Path 10. Bedroom- Small 5. Kitchen

11. Bedroom- Large