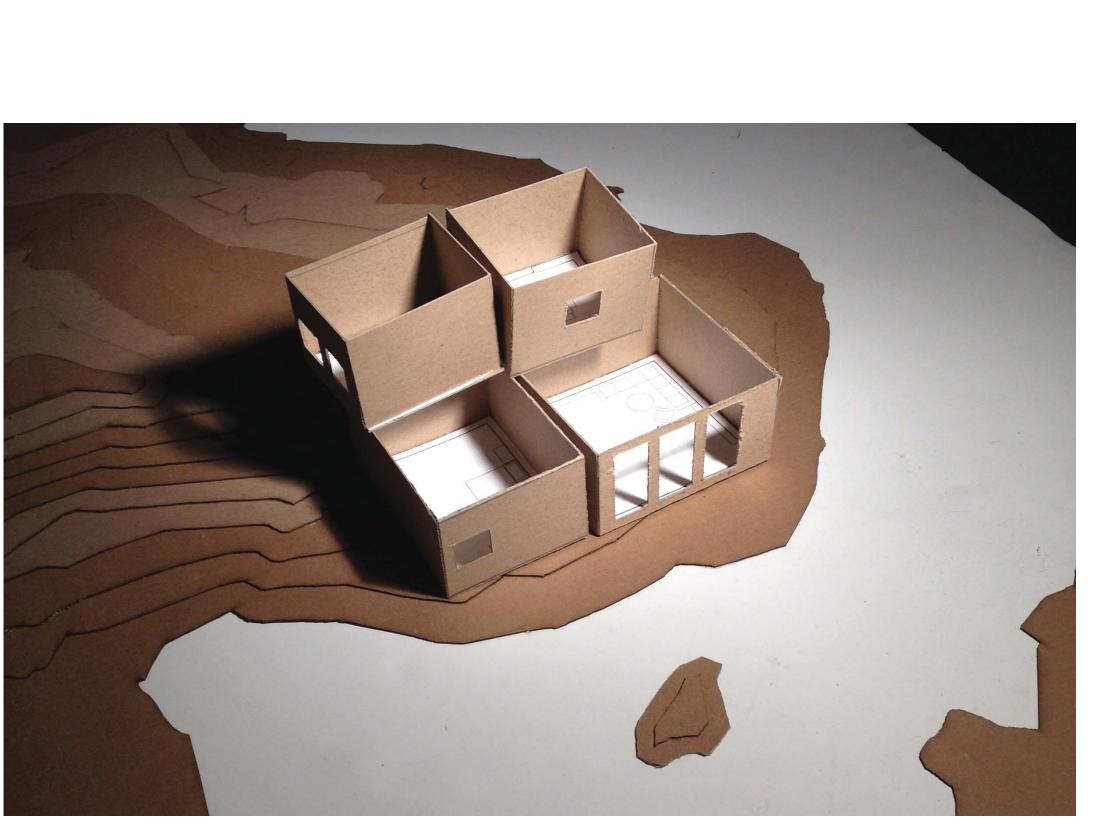

Final Configuration

3rd Configuration

1 Entry

4th Configuration

5th Configuration

1. Entry 2. Bathroom-2 fixtures

6. Eating Room

7. Bathroom-3 fixtures

3. Stair 8. Relaxation Space

4. Exterior Space 9. Walking Path 10. Bedroom- Small 5. Kitchen

11. Bedroom- Large