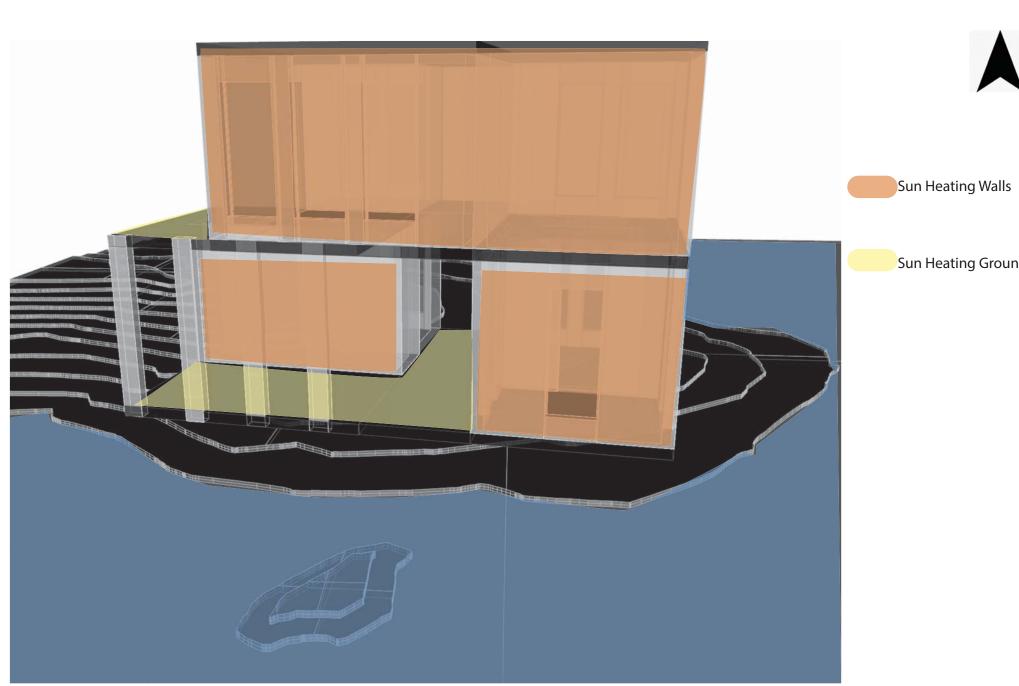

1st Configuration

2nd Configuration

Kitchen can produce heat, and it is under the bedroom which dose not have any waff facing south. Therefore, it helps this room to rise temperature.

Sun Heating Ground

Sun Heating Ground