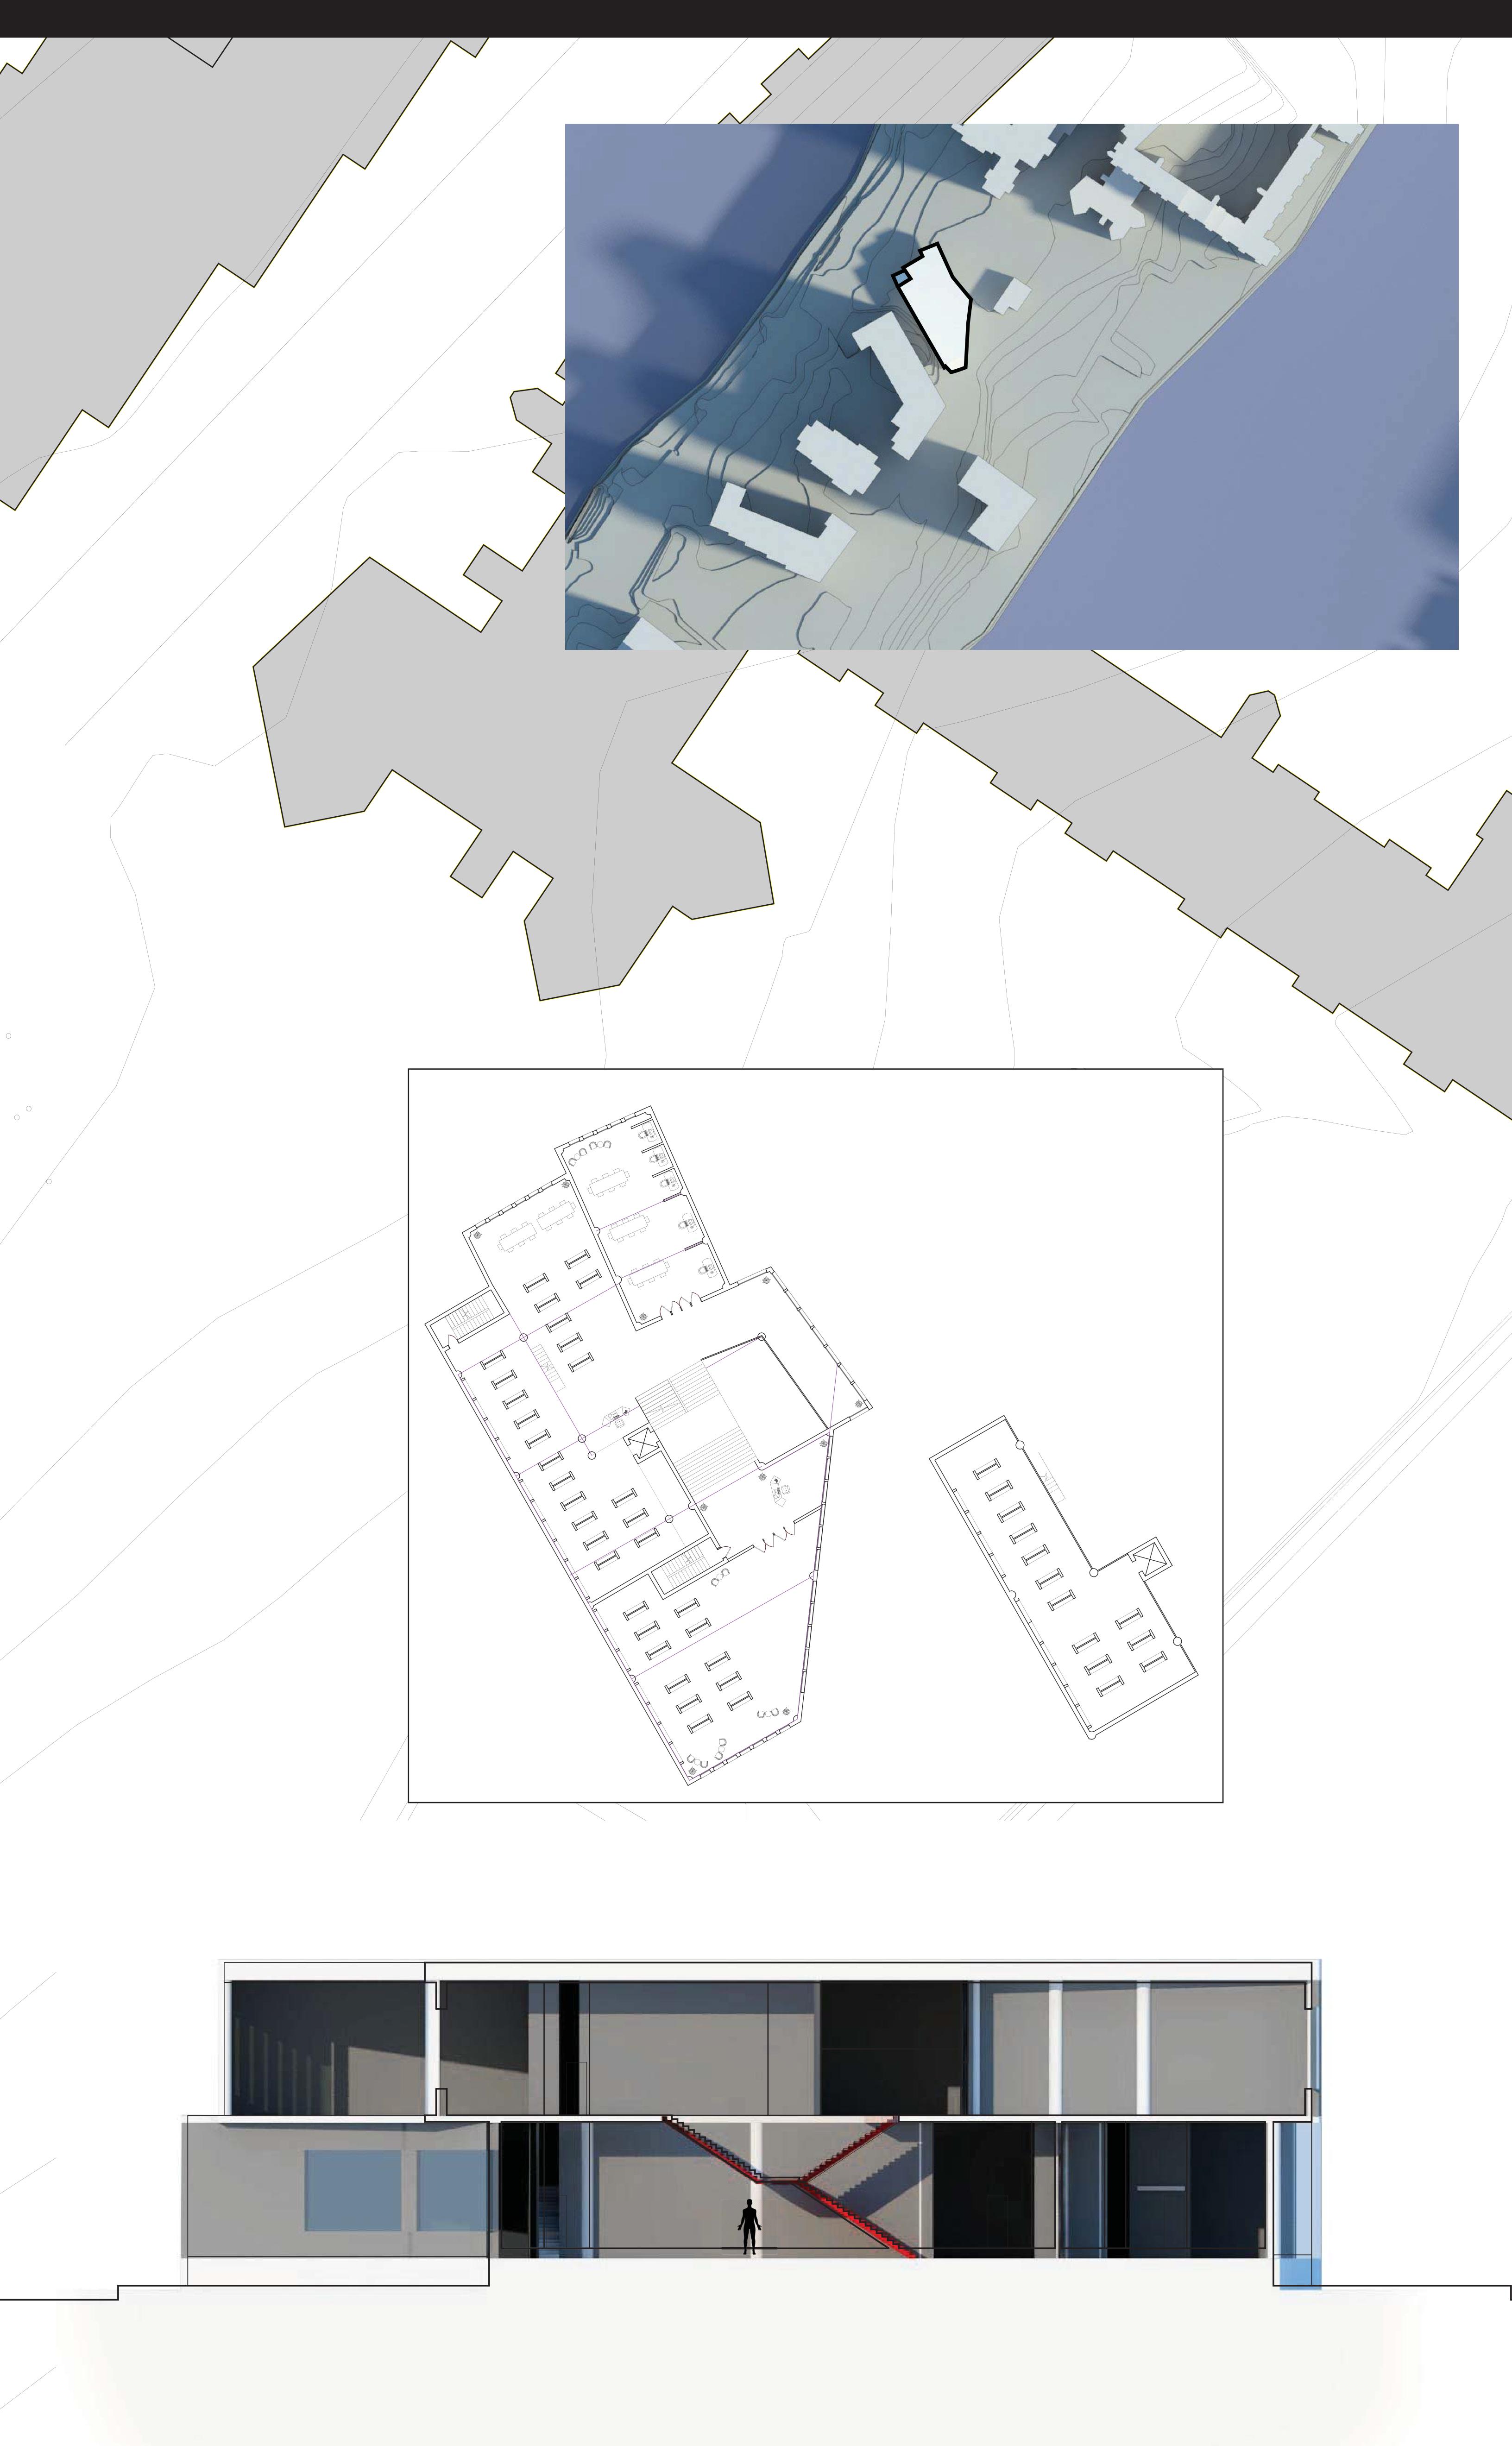

1st Configuration







2nd Configuration



Kitchen can produce heat, and it is under the bedroom which dose not have any waff facing south. Therefore, it helps this room to rise temperature.

Sun Heating Ground

Sun Heating Ground

Final Configuration



3rd Configuration



1 Entry









4th Configuration



5th Configuration





1. Entry 2. Bathroom-2 fixtures

6. Eating Room

7. Bathroom-3 fixtures

3. Stair 8. Relaxation Space

4. Exterior Space 9. Walking Path 10. Bedroom- Small 5. Kitchen

11. Bedroom- Large





## Liwei, Wul ARCH 2310 | PROF. MONGOMERY















## Liwei, Wul ARCH 2310 | PROF. MONGOMERY





2 Blackwell house

Subway station

- 3 Basketball court
- 4 Church