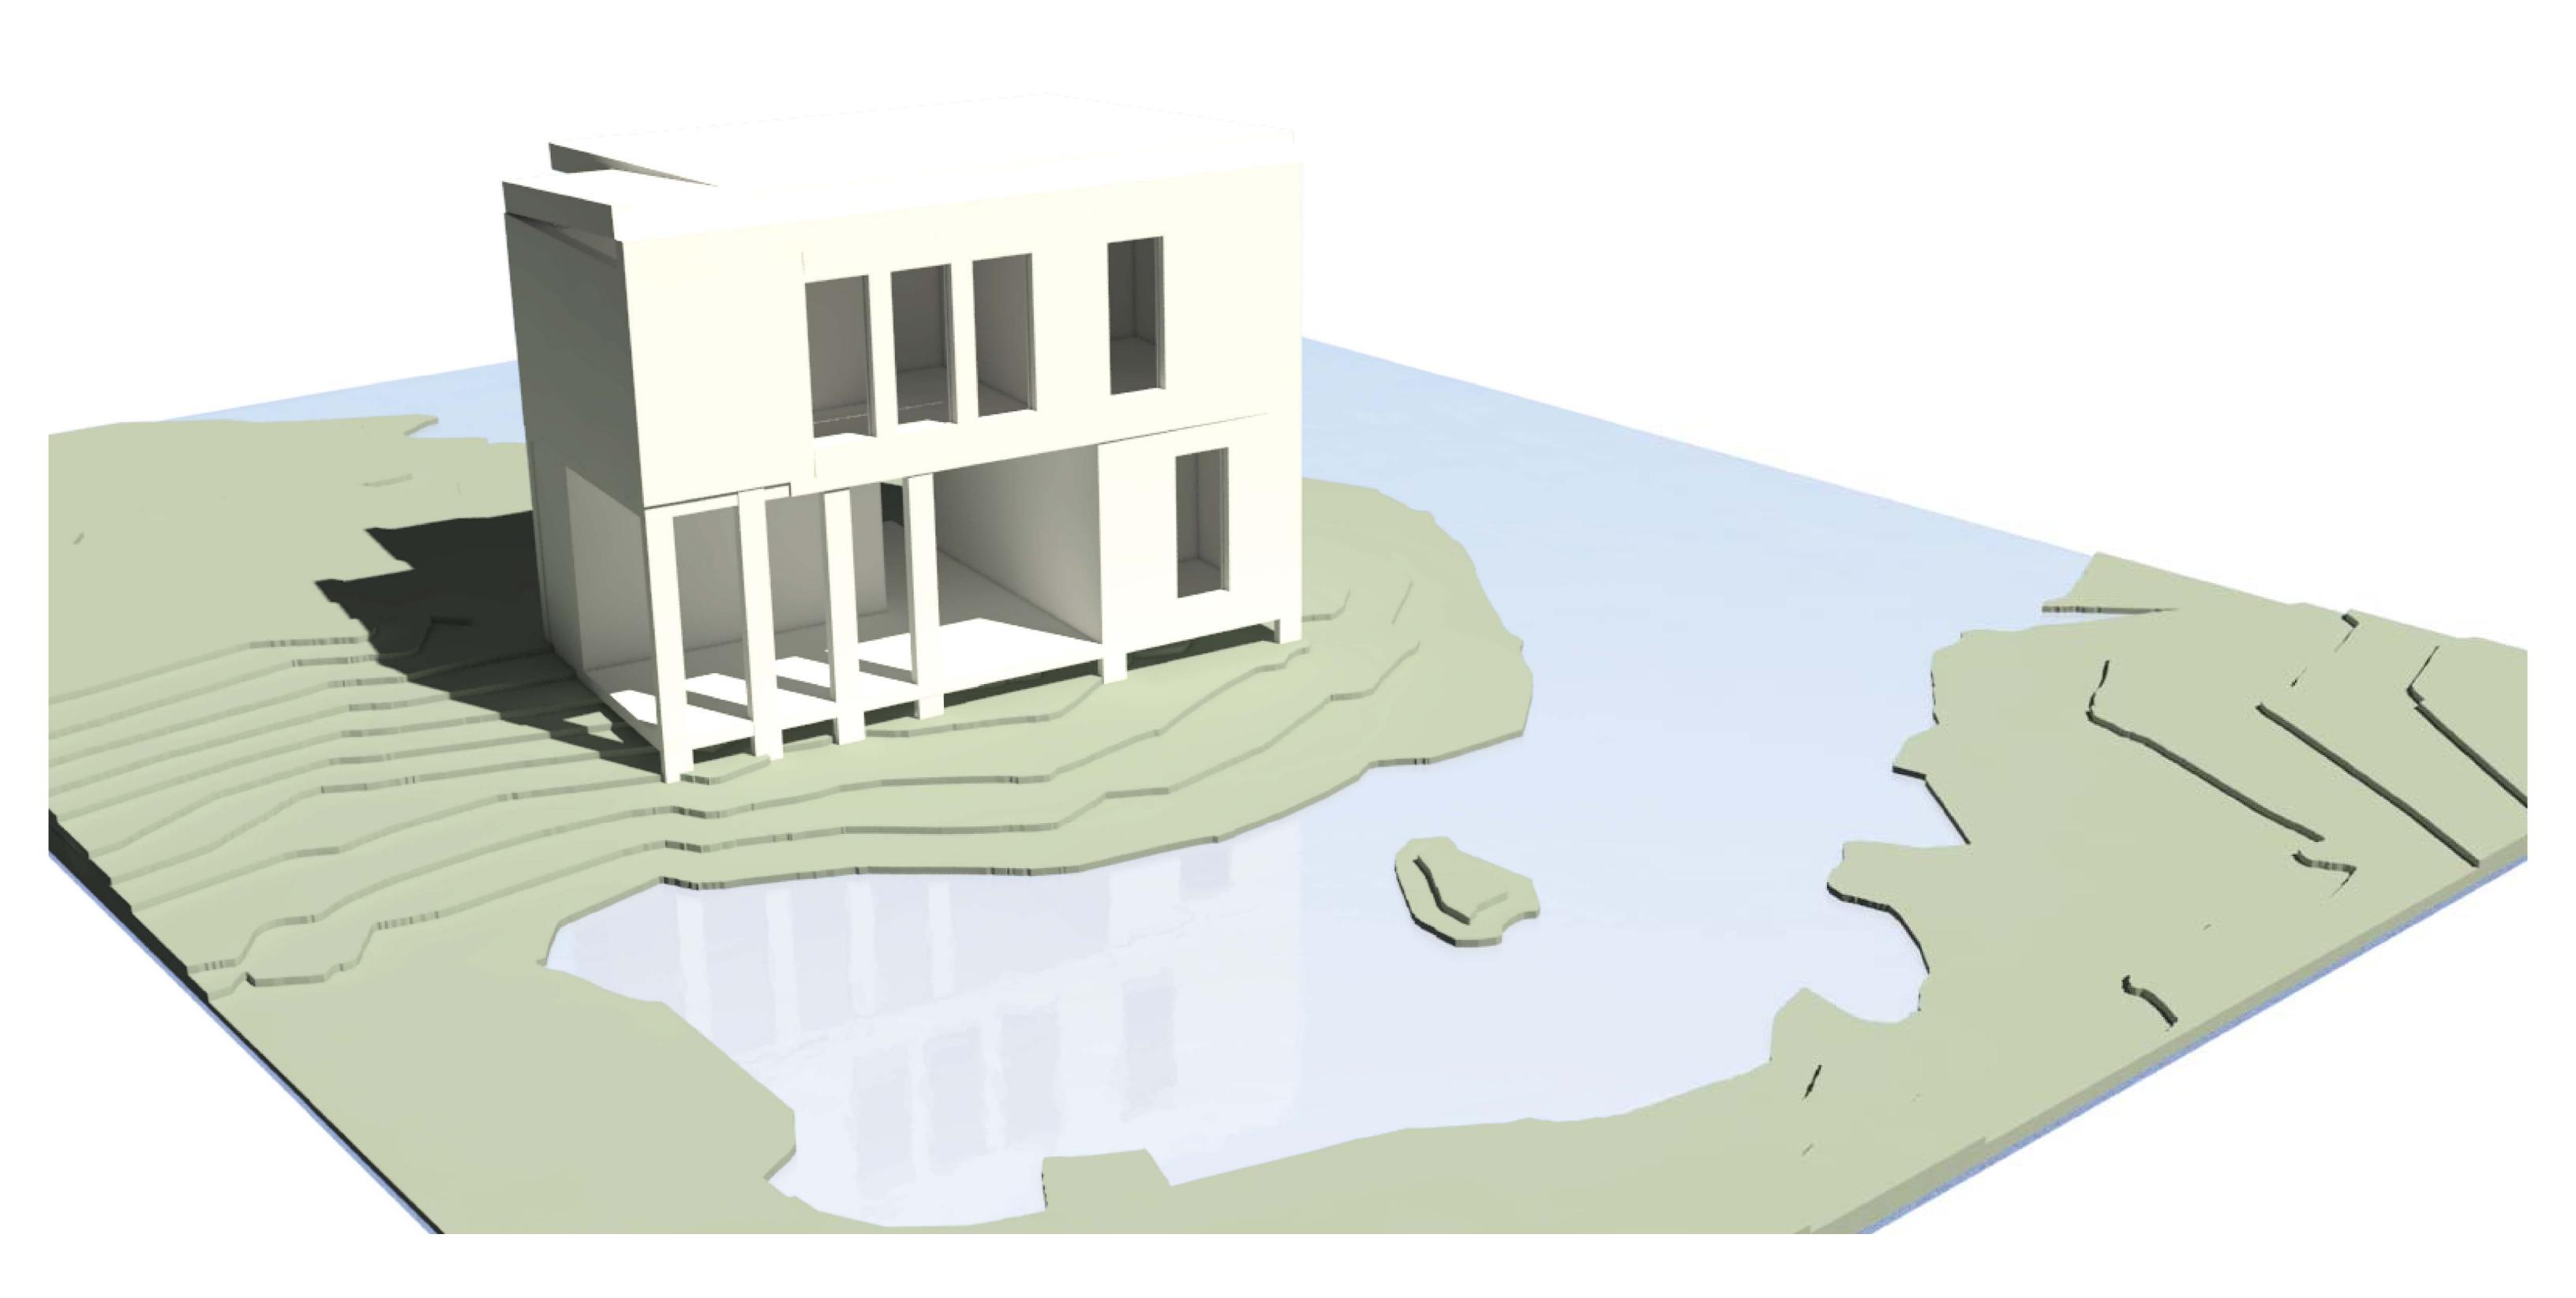

1st Configuration

2nd Configuration

Kitchen can produce heat, and it is under the bedroom which dose not have any waff facing south. Therefore, it helps this room to rise temperature.

Sun Heating Ground

Sun Heating Ground

Final Configuration

3rd Configuration

1 Entry

4th Configuration

5th Configuration

1. Entry 2. Bathroom-2 fixtures

6. Eating Room

7. Bathroom-3 fixtures

3. Stair 8. Relaxation Space

4. Exterior Space 9. Walking Path 10. Bedroom- Small 5. Kitchen

11. Bedroom- Large