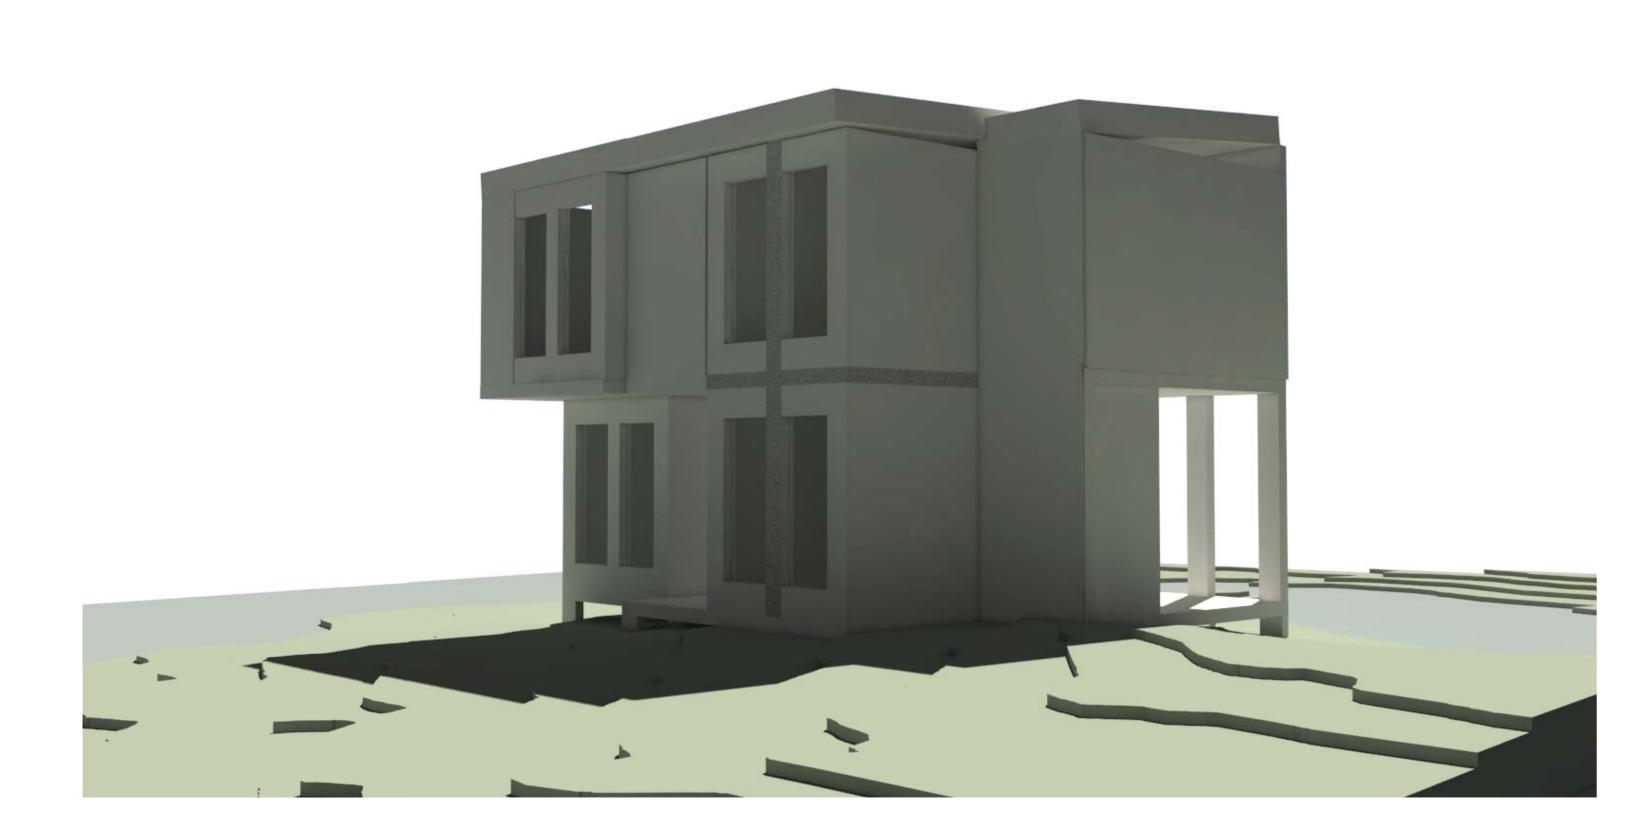

1st Configuration

2nd Configuration

Kitchen can produce heat, and it is under the bedroom which dose not have any waff facing south. Therefore, it helps this room to rise temperature.

Sun Heating Ground

Sun Heating Ground

Final Configuration

3rd Configuration

1 Entry

4th Configuration

5th Configuration

1. Entry 2. Bathroom-2 fixtures

6. Eating Room

7. Bathroom-3 fixtures

3. Stair 8. Relaxation Space

4. Exterior Space 9. Walking Path 10. Bedroom- Small 5. Kitchen

11. Bedroom- Large