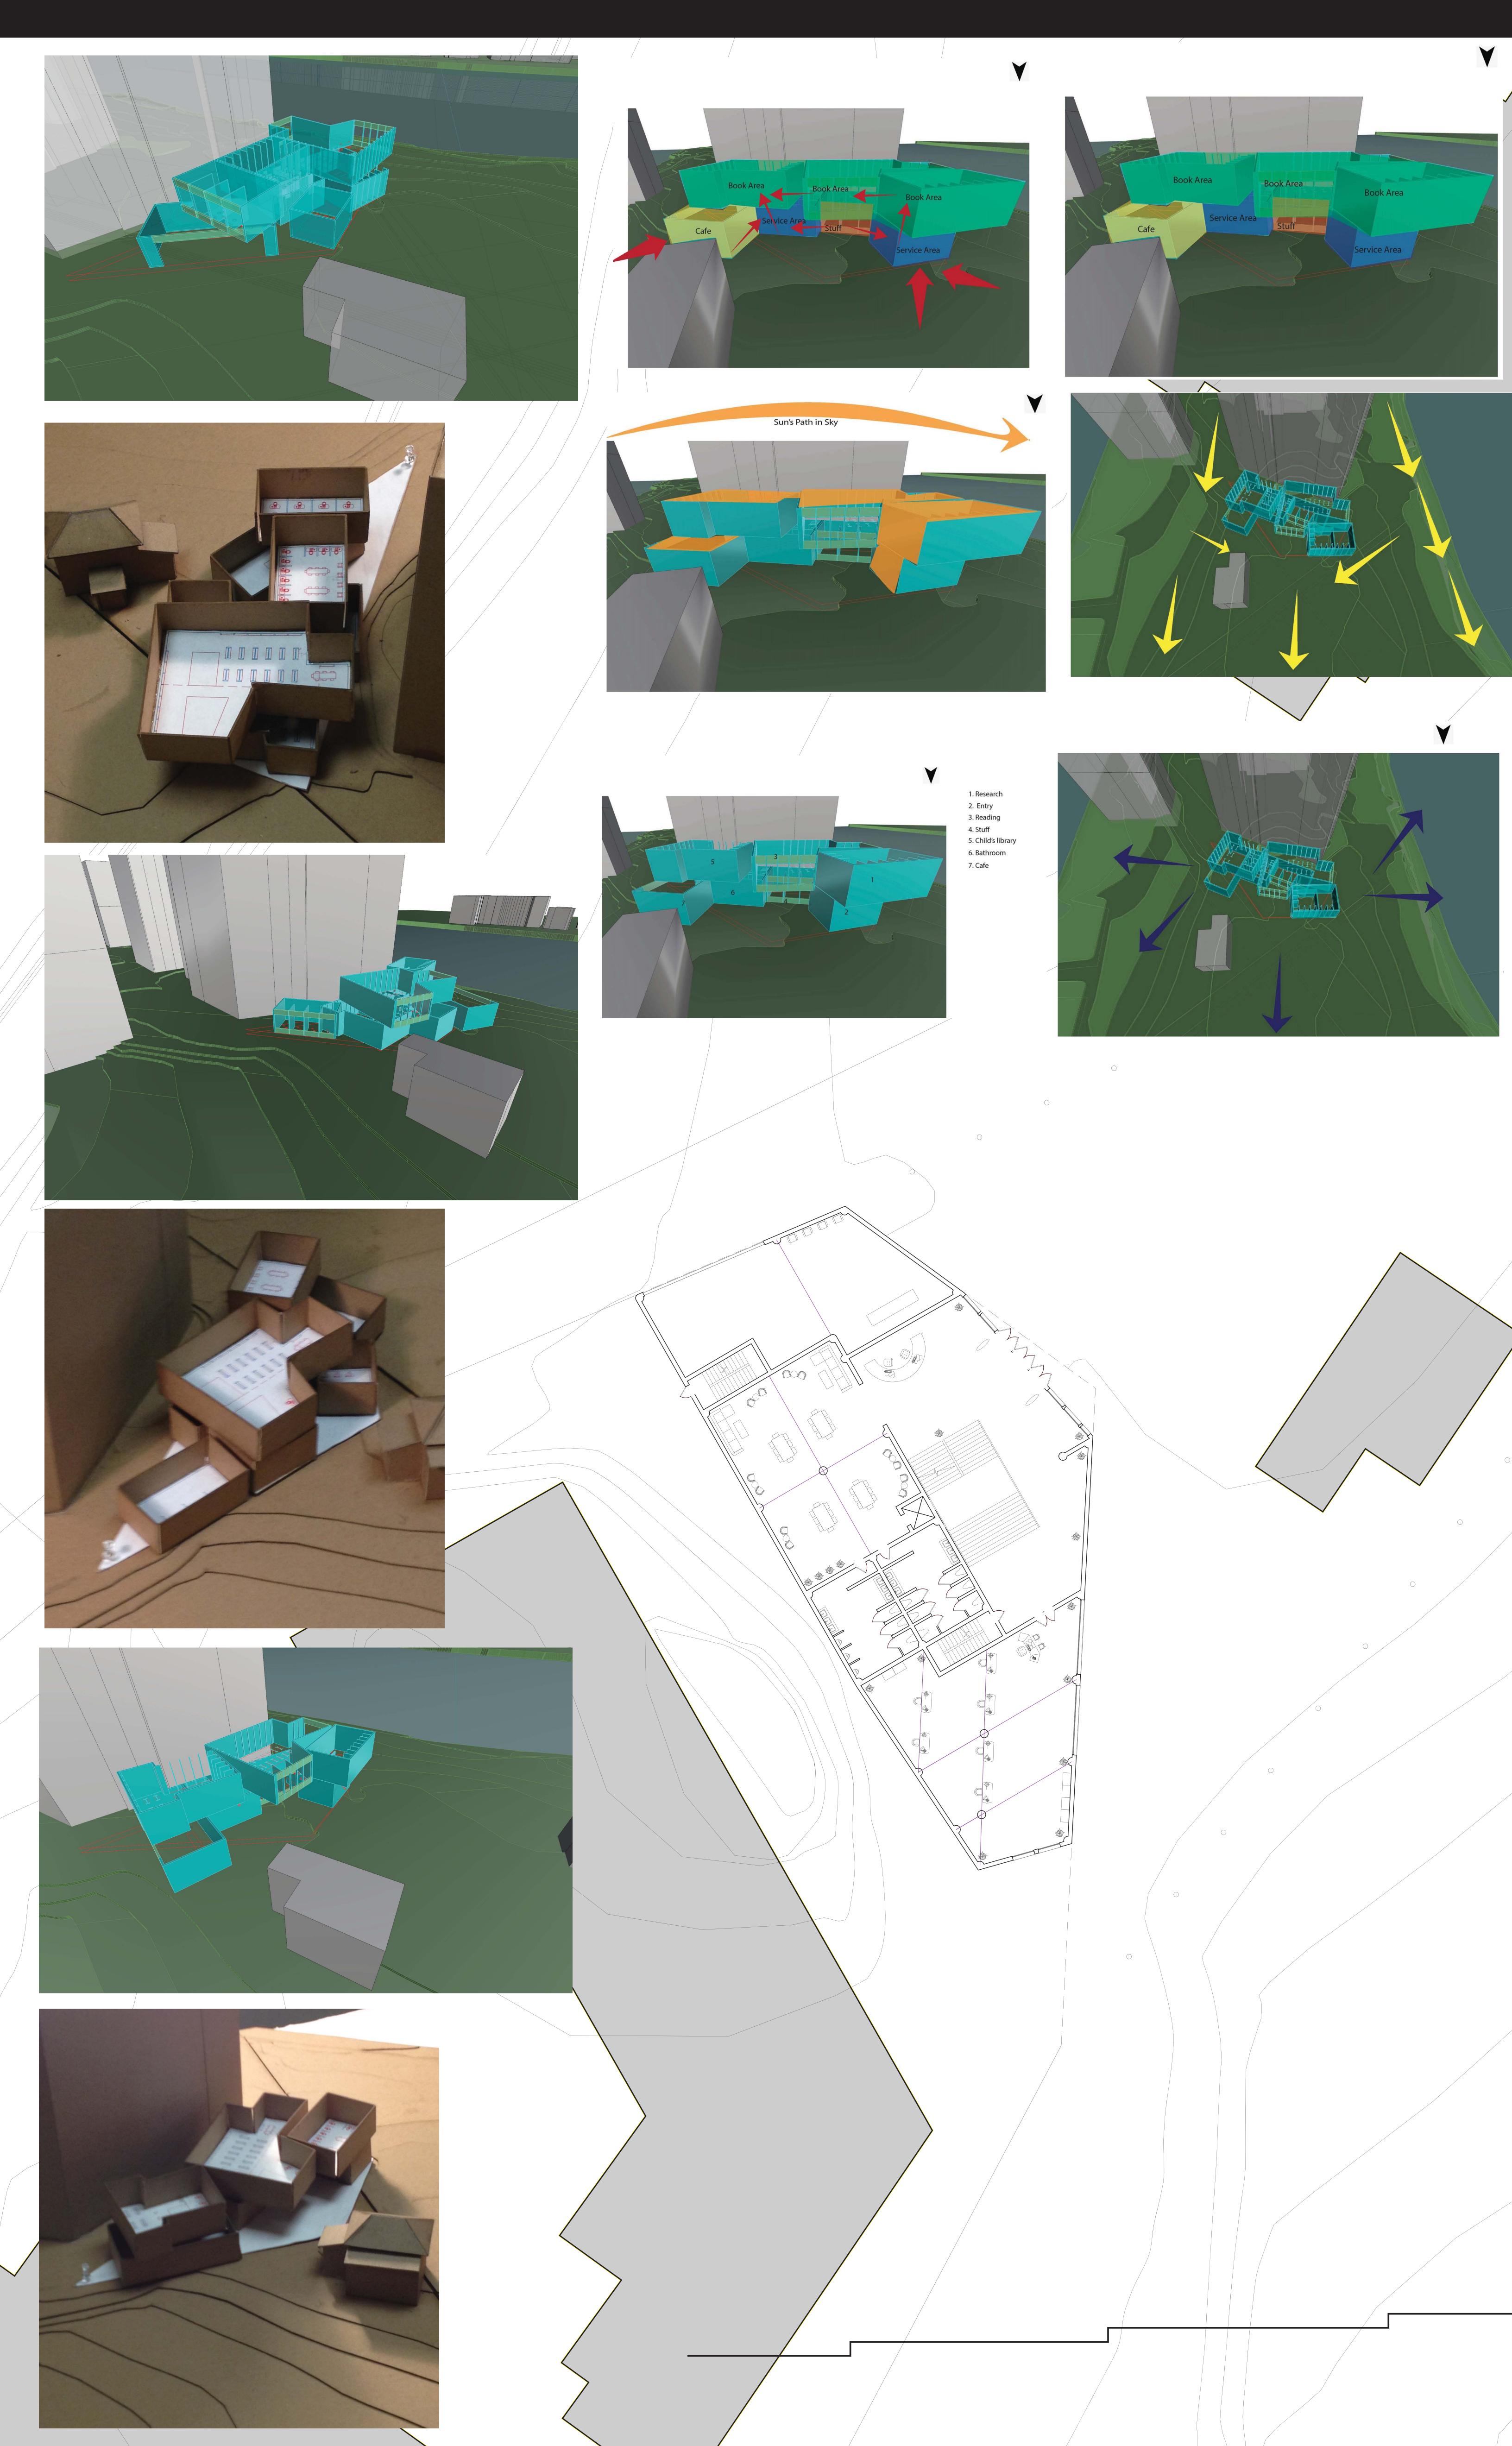

1st Configuration







2nd Configuration



Kitchen can produce heat, and it is under the bedroom which dose not have any waff facing south. Therefore, it helps this room to rise temperature.

Sun Heating Ground

Sun Heating Ground

Final Configuration



3rd Configuration



1 Entry









4th Configuration



5th Configuration





1. Entry 2. Bathroom-2 fixtures

6. Eating Room

7. Bathroom-3 fixtures

3. Stair 8. Relaxation Space

4. Exterior Space 9. Walking Path 10. Bedroom- Small 5. Kitchen

11. Bedroom- Large





## Liwei, Wul ARCH 2310 | PROF. MONGOMERY















## Liwei, Wul ARCH 2310 | PROF. MONGOMERY





2 Blackwell house

Subway station

- 3 Basketball court
- 4 Church