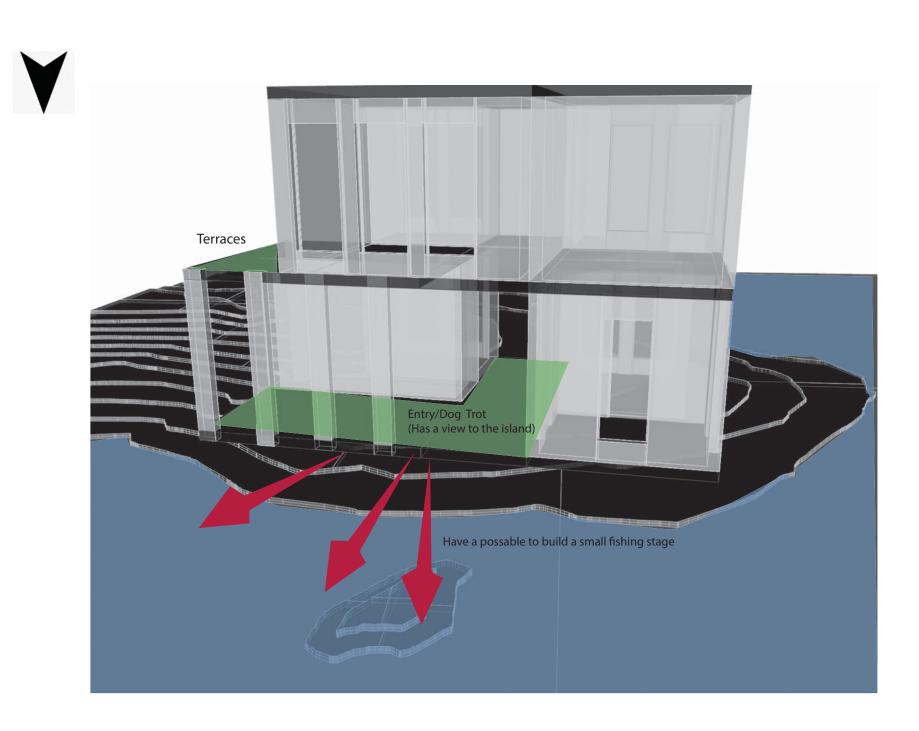

Final Configuration

3rd Configuration

1 Entry

4th Configuration

5th Configuration

1. Entry 2. Bathroom-2 fixtures

6. Eating Room

7. Bathroom-3 fixtures