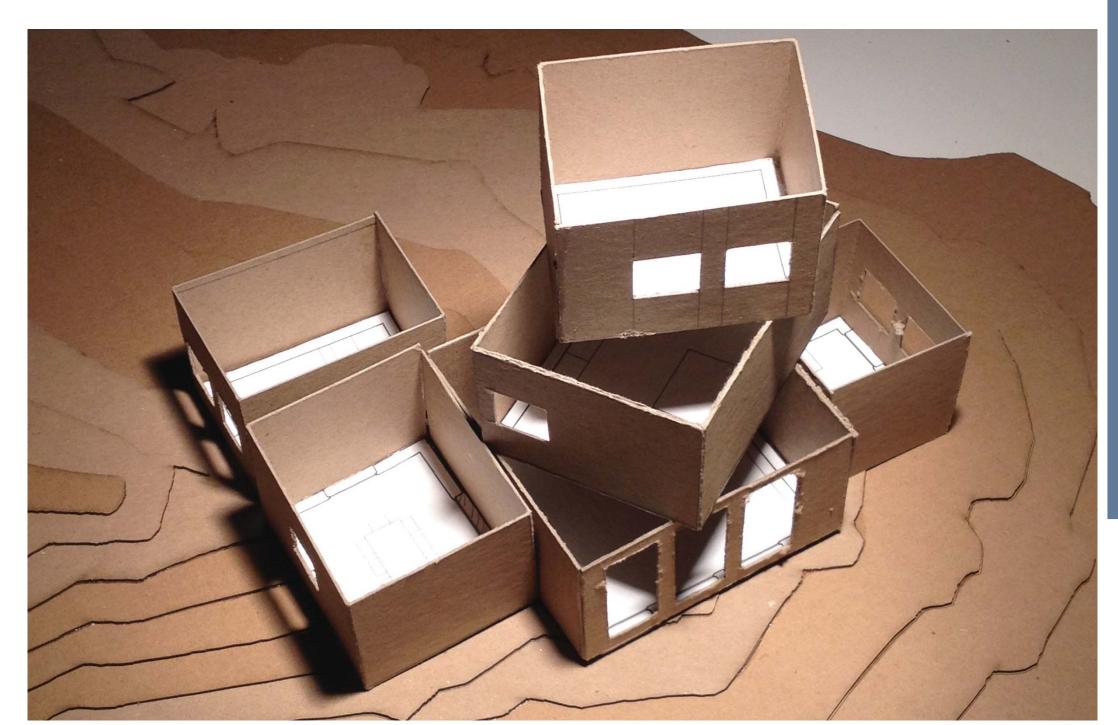

1st Configuration

2nd Configuration

Kitchen can produce heat, and it is under the bedroom which dose not have any waff facing south. Therefore, it helps this room to rise temperature.

Sun Heating Ground

Sun Heating Ground

Final Configuration

3rd Configuration

1 Entry

4th Configuration

5th Configuration

1. Entry 2. Bathroom-2 fixtures

6. Eating Room

7. Bathroom-3 fixtures

3. Stair 8. Relaxation Space

4. Exterior Space 9. Walking Path 10. Bedroom- Small 5. Kitchen

11. Bedroom- Large