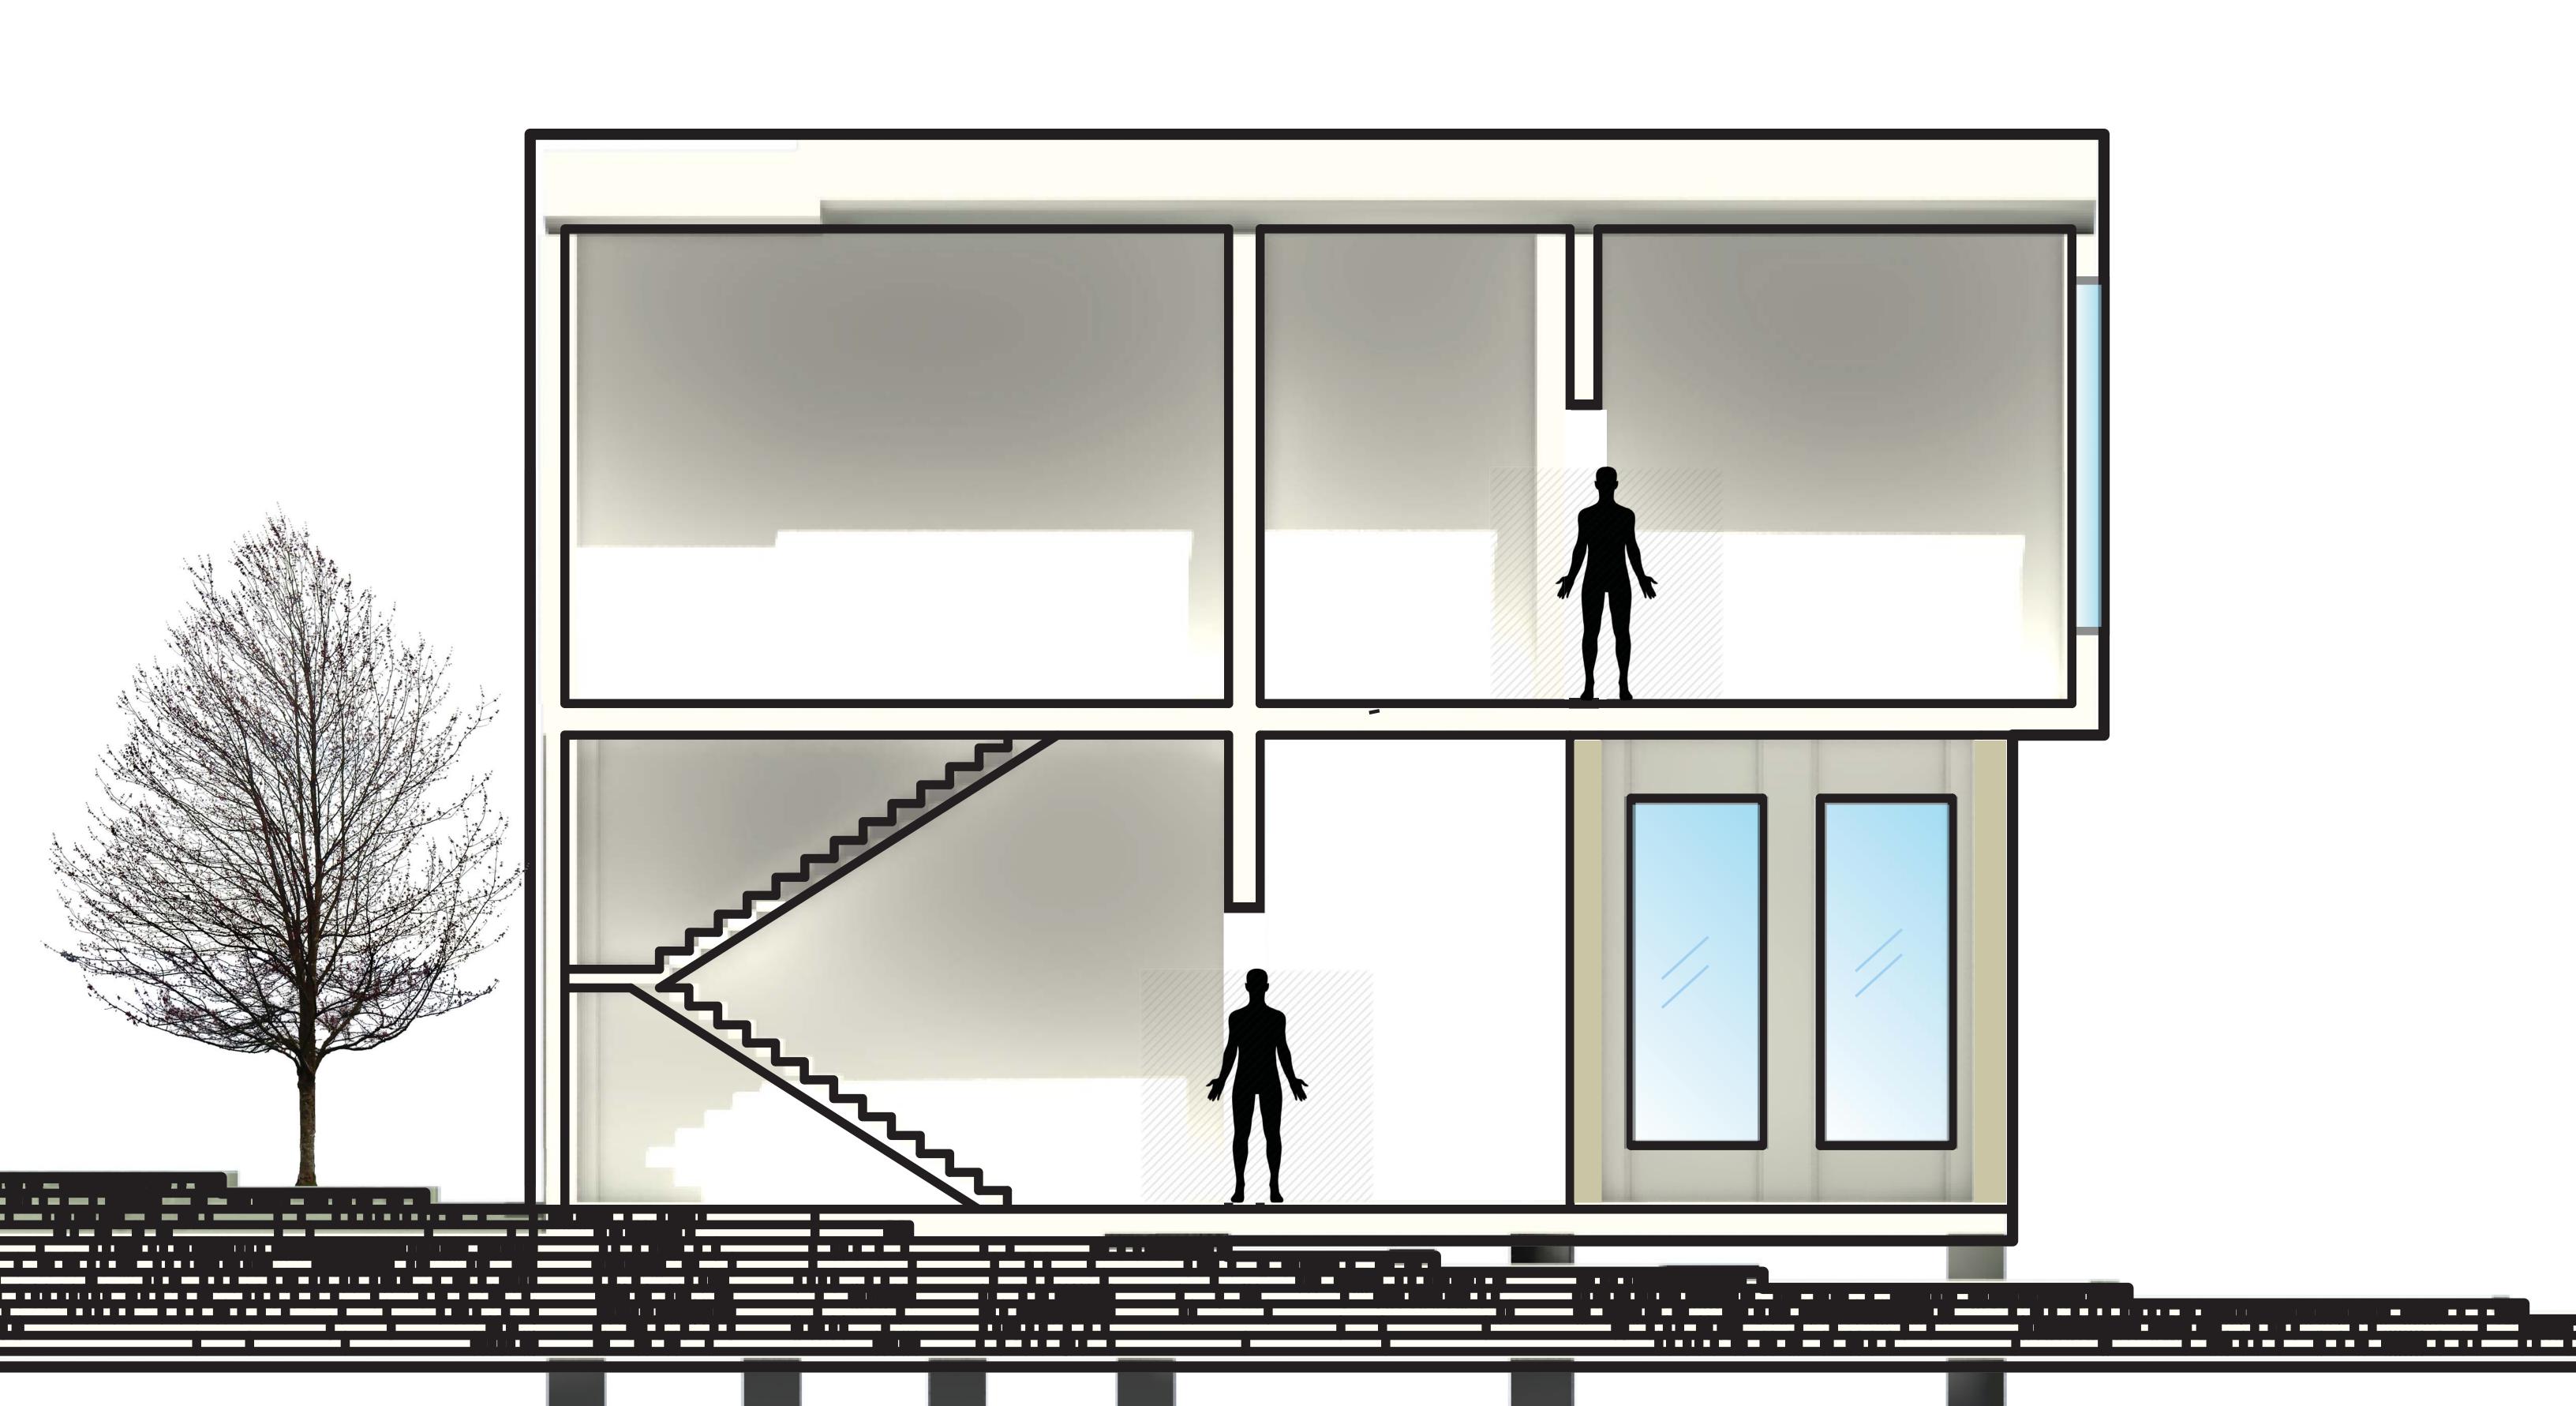

1st Configuration

2nd Configuration

Kitchen can produce heat, and it is under the bedroom which dose not have any waff facing south. Therefore, it helps this room to rise temperature.

Sun Heating Ground

Sun Heating Ground