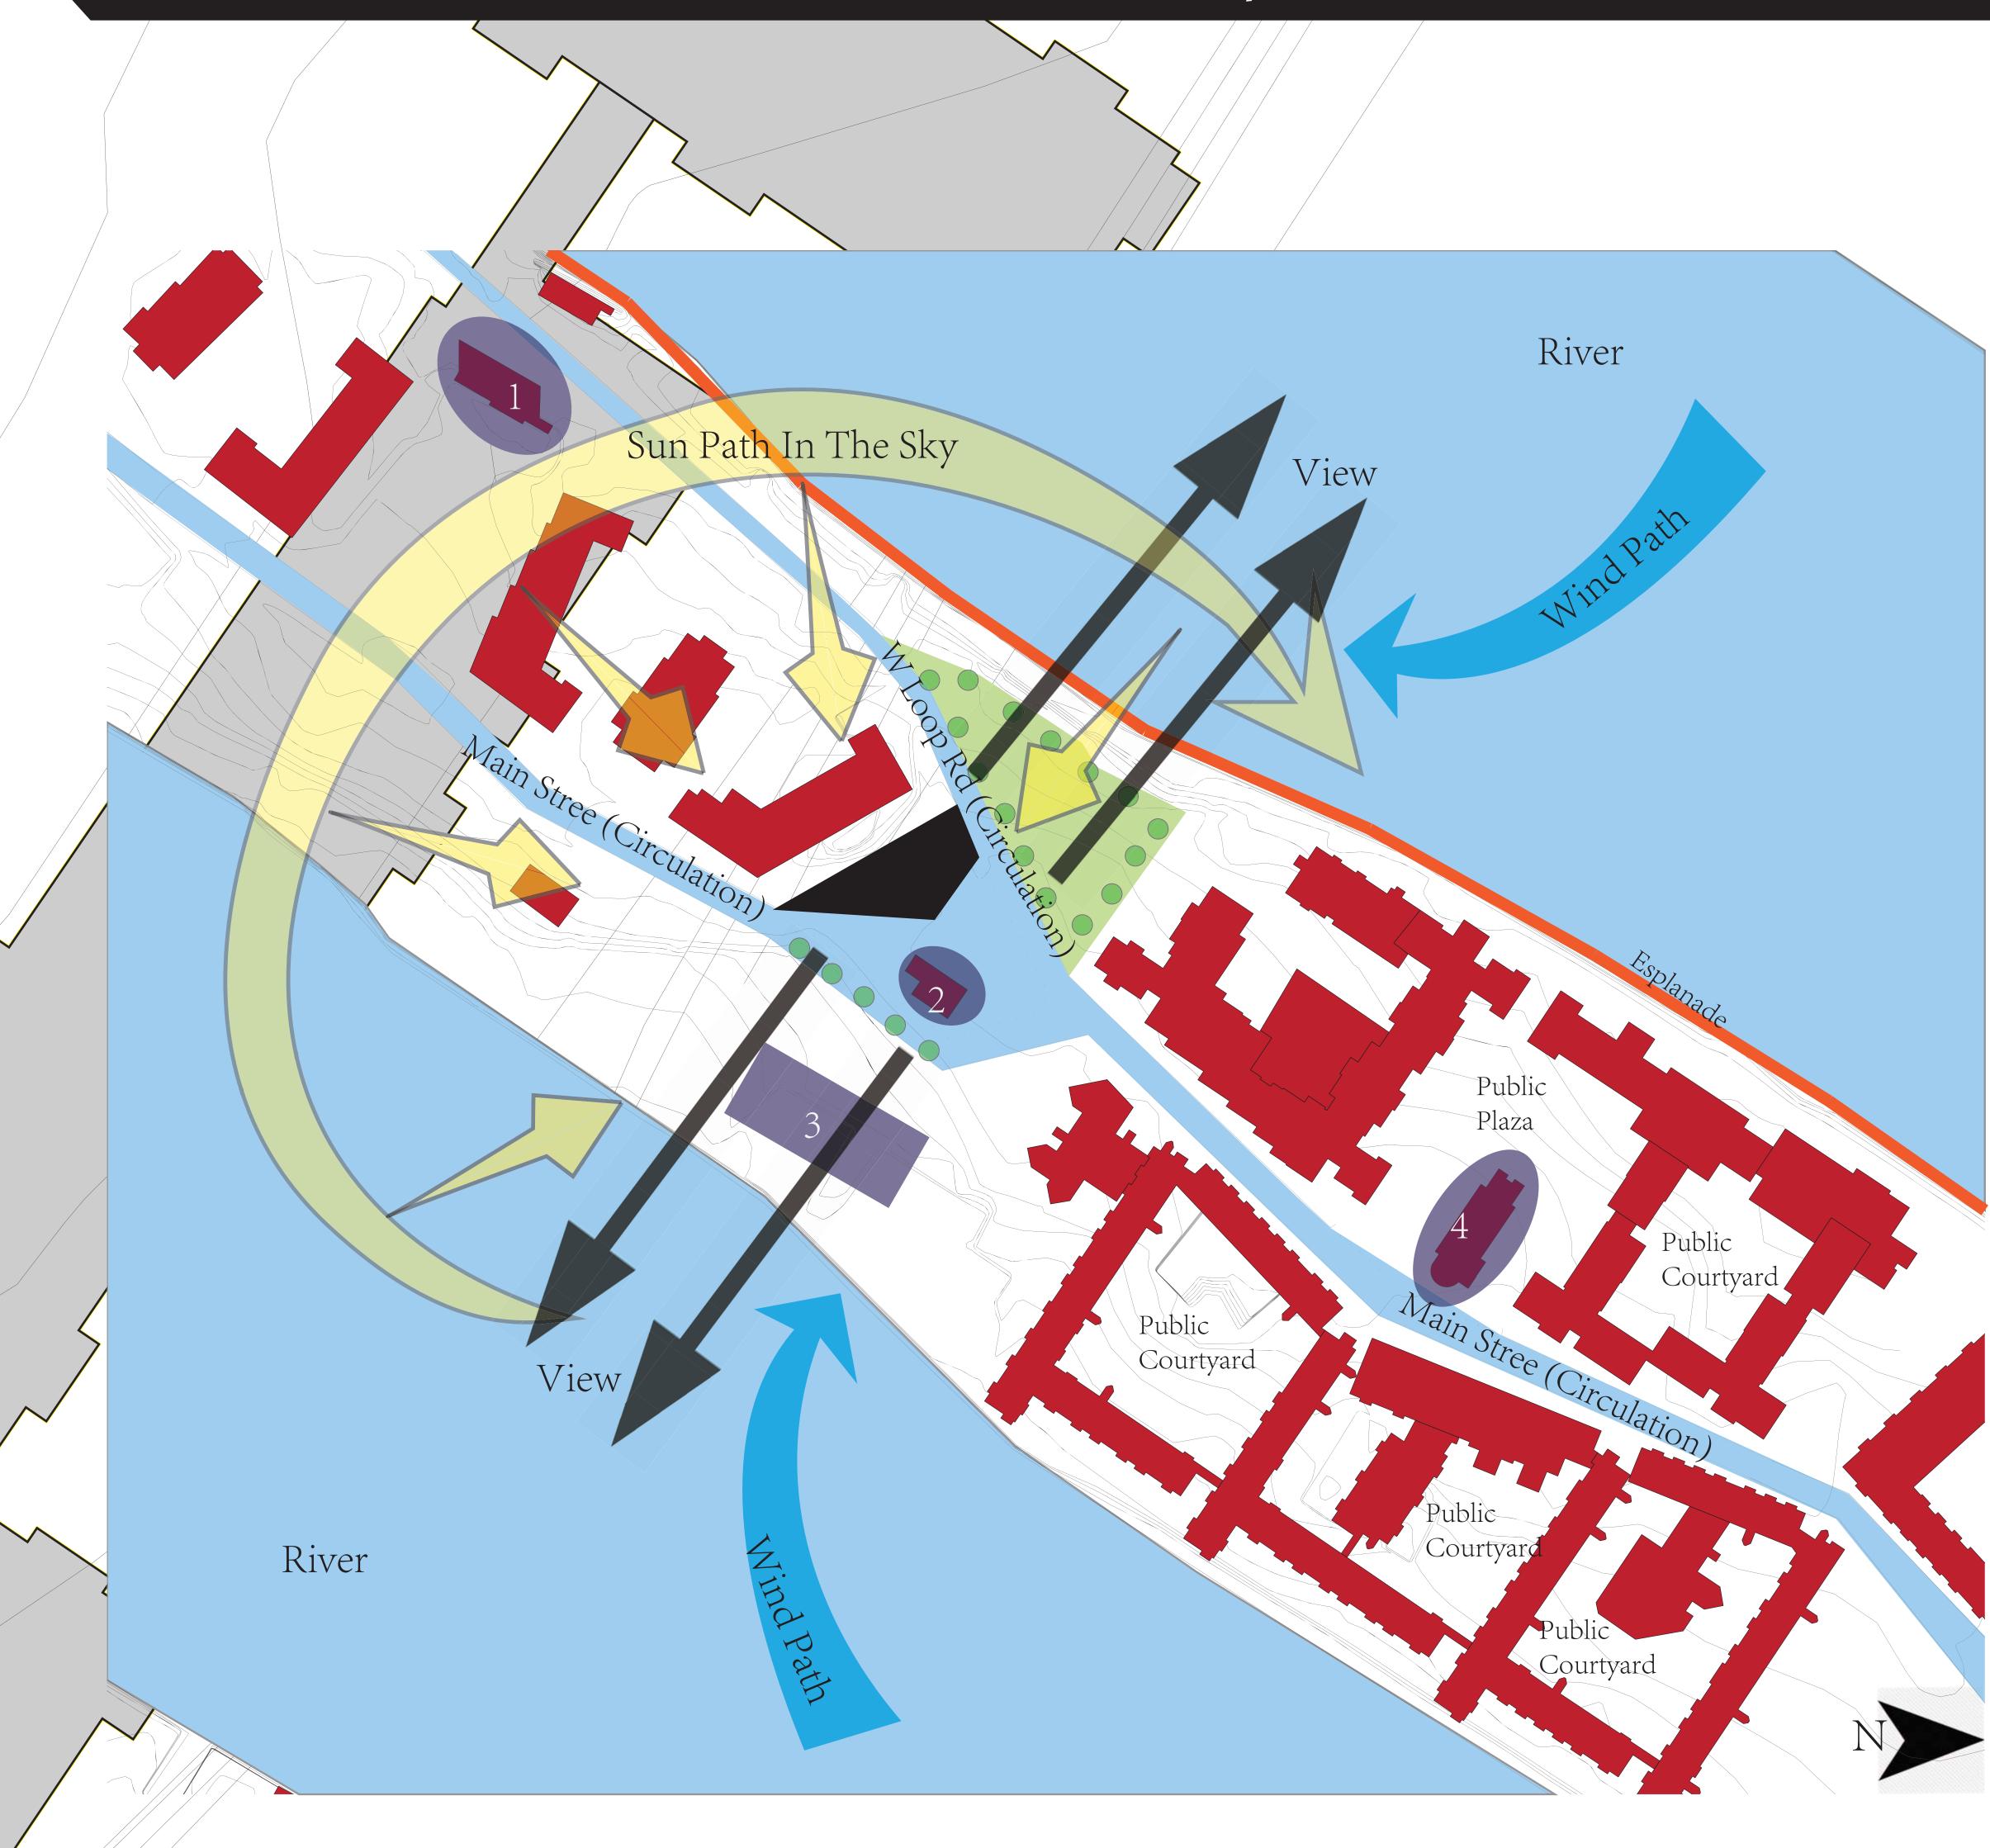

## Liwei, Wul ARCH 2310 | PROF. MONGOMERY

2 Blackwell house

Subway station

- 3 Basketball court
- 4 Church