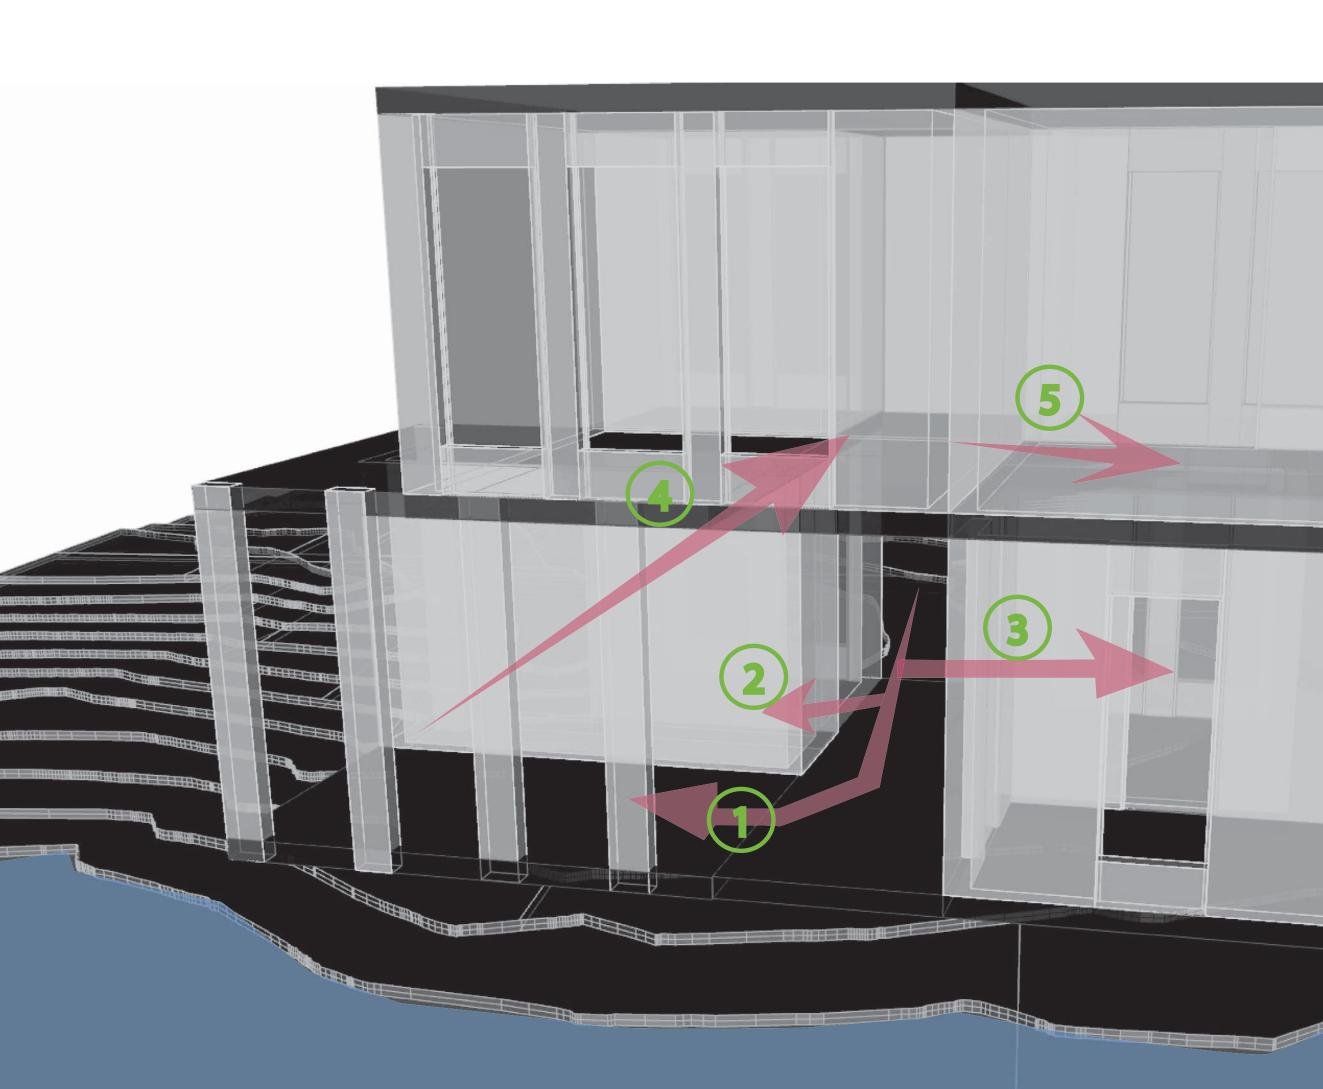

Final Configuration

3rd Configuration

1 Entry

4th Configuration

5th Configuration

1. Entry 2. Bathroom-2 fixtures

6. Eating Room

7. Bathroom-3 fixtures

3. Stair 8. Relaxation Space

4. Exterior Space 9. Walking Path 10. Bedroom- Small 5. Kitchen

11. Bedroom- Large