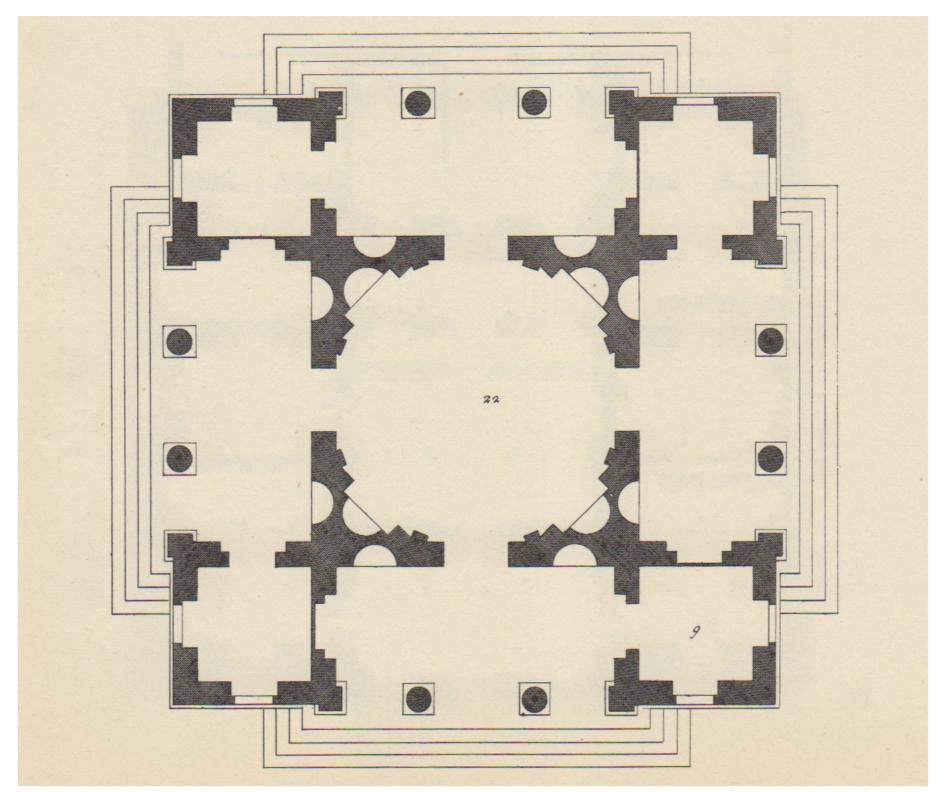

Indicate Section Cut Line and Elevation Tags

Building ID:

Drawing Type: Building Type:

Building ID:

Drawing Type: Building Type:

Building ID:

Drawing Type: Building Type:

Building ID: