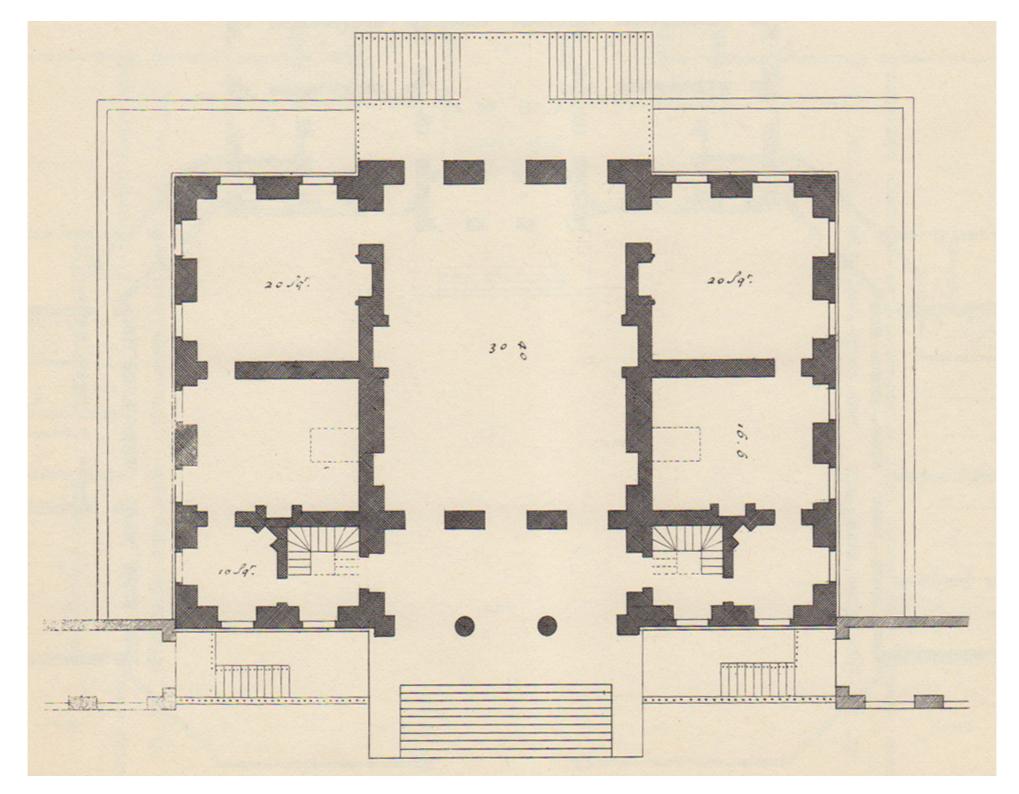

Drawing Type: Building Type:

Building ID:

Drawing Type: Building Type:

Building ID:

Drawing Type: Building Type:

Building ID:

Drawing Type: Building Type:

Label Architectural Elements (Column, Stair, Window, Door..) Label Matching Elements in Plan, Section, Elev