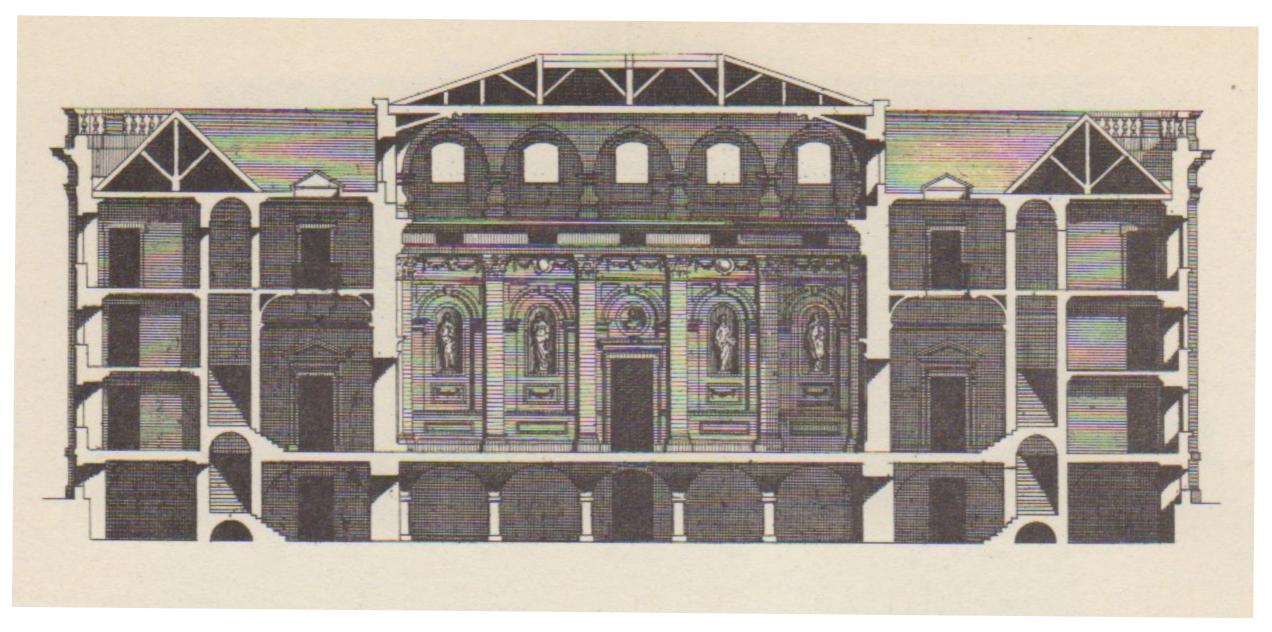

Drawing Type: Building Type:

Building ID:

Drawing Type: Building Type:

Building ID:

Drawing Type: Building Type:

Building ID:

Drawing Type: Building Type:

Label Architectural Elements (Column, Stair, Window, Door..) Label Matching Elements in Plan, Section, Elev