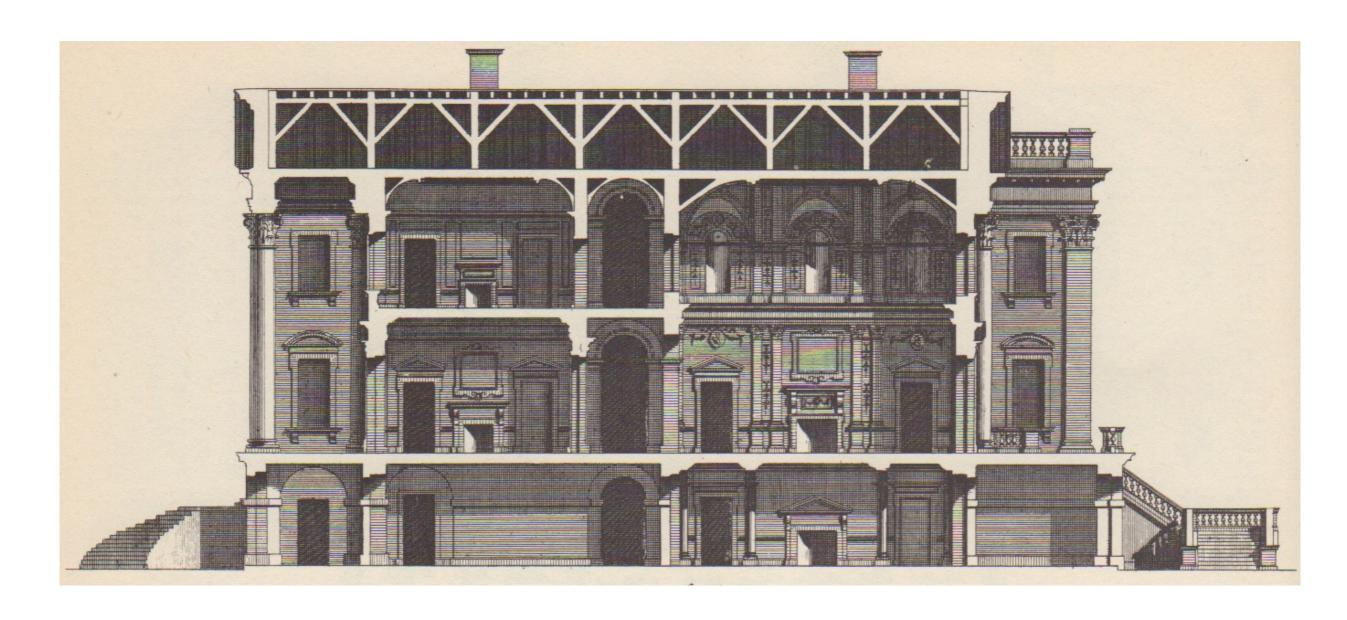

Indicate Section Cut Line and Elevation Tags

Building ID:

Drawing Type: Building Type:

Building ID:

Drawing Type: Building Type:

Building ID:

Drawing Type: Building Type:

Building ID: