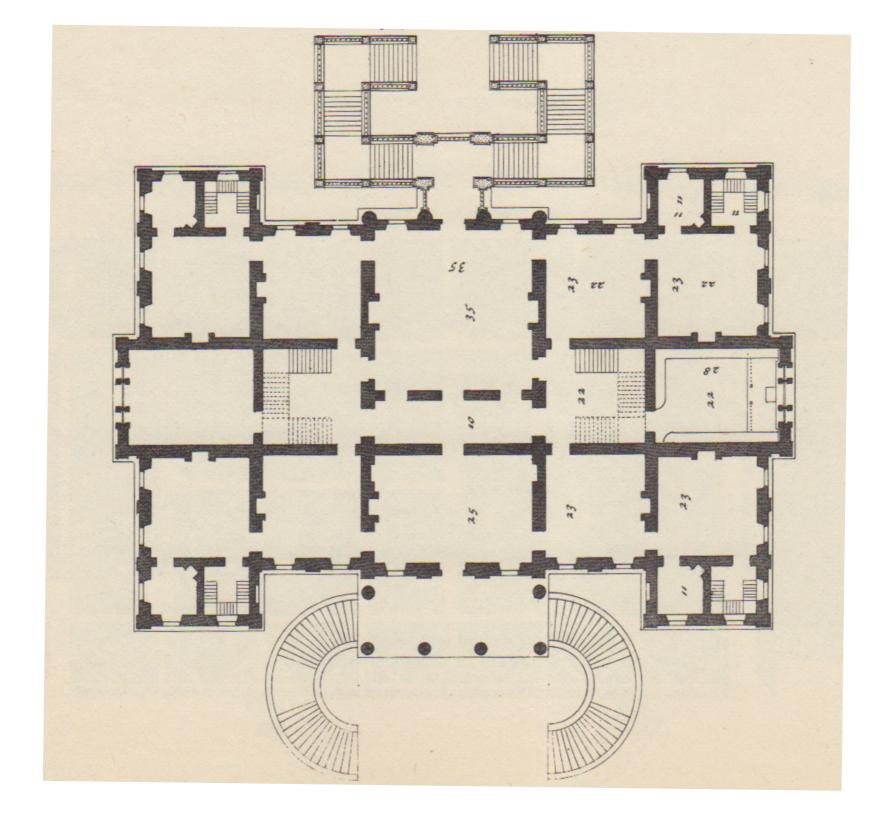

Drawing Type: Building Type:

Building ID:

Drawing Type: Building Type:

Building ID:

Drawing Type: Building Type:

Building ID:

Drawing Type: Building Type:

Label Architectural Elements (Column, Stair, Window, Door..) Label Matching Elements in Plan, Section, Elev