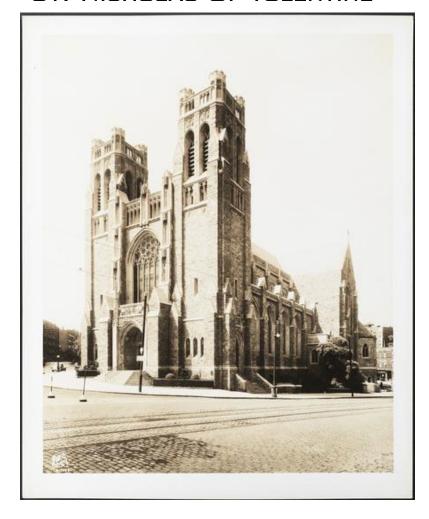

#### ST. NICHOLAS OF TOLENTINE

- CORNER STONE WAS LAID FOR A GOTHIC STYLE ARCHITECTURE IN 1927 AND COMPLETED IN THE 1950'S, (OFFICIALLY DEDICATED IN APRIL 29, 1928).
- ARCHITECTURAL FIRM: DELANEY, O'CONNOR AND SCHULTZ
- BUILT TO ACCOMMODATE THE NEW UPGROWING
   OF IMMIGRANTS IN AT THE FORDHAM AREA OF
   THE BRONX.

### ST. NICHOLAS OF TOLENTINE