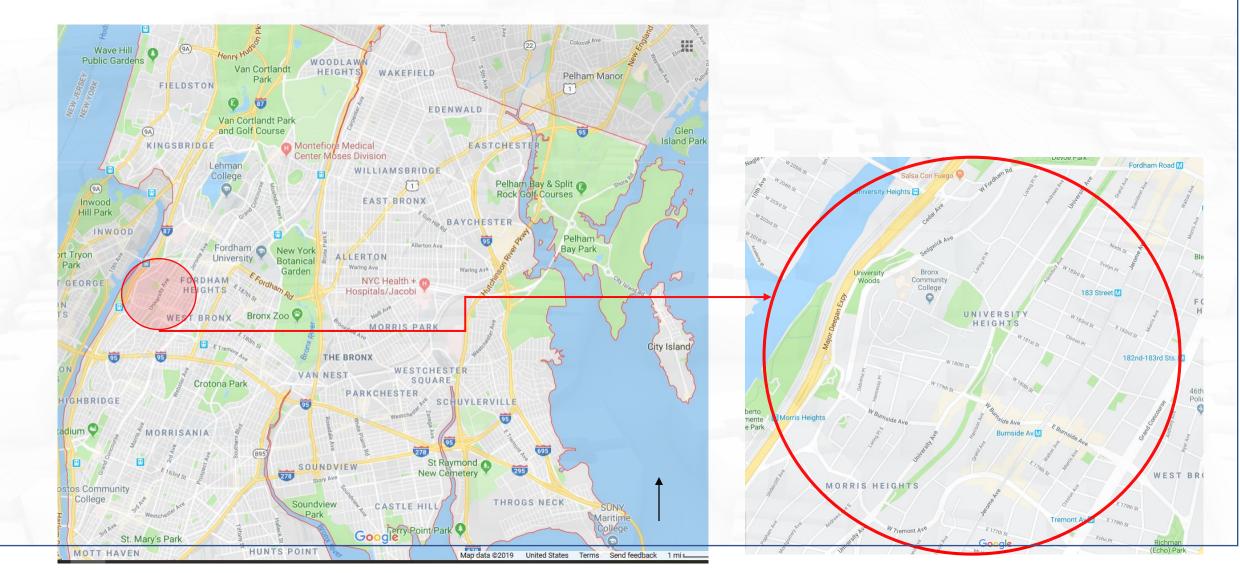

LANDMARK.
- USE TO BE THE NEW YORK UNIVERSITY (NYU) CAMPUS (1894).
- THE HALL OF FAME OF THE GREAT
   AMERICANS
- HID PIECES OF THE ATOMIC BOMB

#### AQUEDUCT WALK:

- A WATER PIPELINE THAT CONNECTED FROM WESTCHESTER THROUGH AQUEDUCT WALK AND HIGH BRIDGE IN THE BRONX AND THEN TO MANHATTAN
- CONSTRUCTION BEGAN IN 1837
- THE AQUEDUCT TUBE WAS 8 1/2 HIGH & 7 1/2 FT WIDE

#### ST. NICHOLAS OF TOLENTINE

- CORNER STONE WAS LAID FOR A GOTHIC STYLE ARCHITECTURE IN 1927 AND COMPLETED IN THE 1950'S, (OFFICIALLY DEDICATED IN APRIL 29, 1928).
- ARCHITECTURAL FIRM: DELANEY, O'CONNOR AND SCHULTZ
- BUILT TO ACCOMMODATE THE NEW UPGROWING
   OF IMMIGRANTS IN AT THE FORDHAM AREA OF
   THE BRONX.

BRONX COMMUNITY COLLEGE









AQUEDUCT WALK







### ST. NICHOLAS OF TOLENTINE





## MAP OF THE BRONX



### LAND USE



### NEIGHBOR HOOD AND COMMUNITY SERVICE



M.S 390



BRONX COMMUNITY COLLEGE



ST. NICHOLAS OF TOLENTINE CHURCH



FRANCIS MARTIN LIBRARY



BRAVO, THE SUPERMARKET



AQUEDUCT WALK



MORRIS HEIGHTS H. C.



JEROME AVE

# VOICE AND VIDEO MEMO



### REFERENCES:

### ST. NICHOLAS OF TOLENTINE

HTTPS://STNICHOLASOFTOLENTINEBRONX.ORG/HISTORY/

### AQUEDUCT WALK

HTTPS://WWW.NYTIMES.COM/1998/09/06/NYREGION/MAPPING-THE-TRAIL-ALONG-THE-AQUEDUCT.HTML?REGISTER=EMAIL&AUTH=REGISTER-EMAIL

#### BRONX COMMUNITY COLLEGE

HTTPS://WWW.BCC.CUNY.EDU/ABOUT-BCC/HISTORY-ARCHITECTURE/