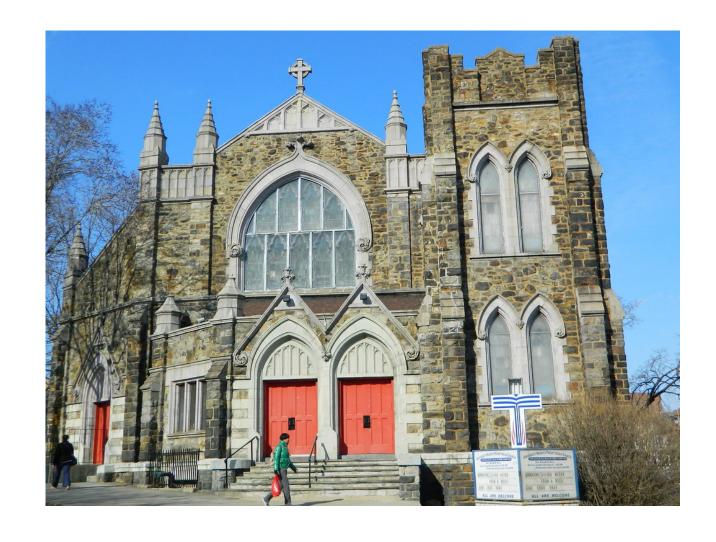

#### ST. NICHOLAS OF TOLENTINE

- CORNER STONE WAS LAID FOR A GOTHIC STYLE ARCHITECTURE IN 1927 AND COMPLETED IN THE 1950'S, (OFFICIALLY DEDICATED IN APRIL 29, 1928).
- ARCHITECTURAL FIRM: DELANEY, O'CONNOR AND SCHULTZ
- BUILT TO ACCOMMODATE THE NEW UPGROWING
   OF IMMIGRANTS IN AT THE FORDHAM AREA OF
   THE BRONX.

### ST. NICHOLAS OF TOLENTINE