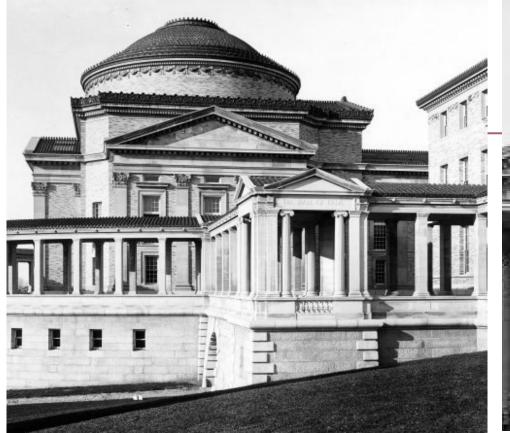

#### BRONX COMMUNITY COLLEGE:

- ESTABLISHED IN 1957
- THE ONLY COMMUNITY COLLEGE IN THE US
  TO BE ESTABLISHED AS THE NATIONAL
  HISTORIC LANDMARK.
- USE TO BE THE NEW YORK UNIVERSITY (NYU) CAMPUS (1894).
- THE HALL OF FAME OF THE GREAT
   AMERICANS
- HID PIECES OF THE ATOMIC BOMB

BRONX COMMUNITY COLLEGE

AQUEDUCT WALK