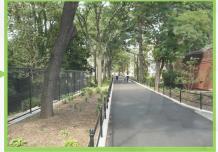

#### AQUEDUCT WALK:

- A WATER PIPELINE THAT CONNECTED FROM WESTCHESTER THROUGH AQUEDUCT WALK AND HIGH BRIDGE IN THE BRONX AND THEN TO MANHATTAN
- CONSTRUCTION BEGAN IN 1837
- THE AQUEDUCT TUBE WAS 8 1/2 HIGH & 7 1/2 FT WIDE

BRONX COMMUNITY COLLEGE

AQUEDUCT WALK