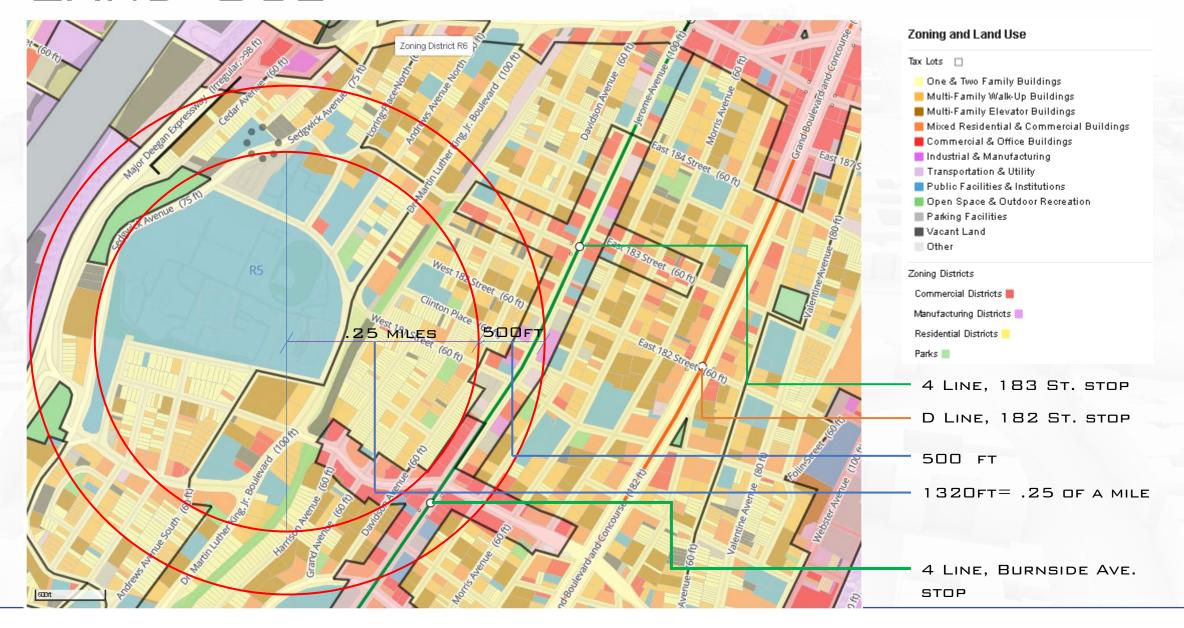

TO BE THE NEW YORK UNIVERSITY (NYU) CAMPUS (1894).
- THE HALL OF FAME OF THE GREAT
   AMERICANS
- HID PIECES OF THE ATOMIC BOMB

#### AQUEDUCT WALK:

- A WATER PIPELINE THAT CONNECTED FROM WESTCHESTER THROUGH AQUEDUCT WALK AND HIGH BRIDGE IN THE BRONX AND THEN TO MANHATTAN
- CONSTRUCTION BEGAN IN 1837
- THE AQUEDUCT TUBE WAS 8 1/2 HIGH & 7 1/2 FT WIDE

#### ST. NICHOLAS OF TOLENTINE

- CORNER STONE WAS LAID FOR A GOTHIC STYLE ARCHITECTURE IN 1927 AND COMPLETED IN THE 1950'S, (OFFICIALLY DEDICATED IN APRIL 29, 1928).
- ARCHITECTURAL FIRM: DELANEY, O'CONNOR AND SCHULTZ
- BUILT TO ACCOMMODATE THE NEW UPGROWING
   OF IMMIGRANTS IN AT THE FORDHAM AREA OF
   THE BRONX.

BRONX COMMUNITY COLLEGE









AQUEDUCT WALK







### ST. NICHOLAS OF TOLENTINE





## MAP OF THE BRONX



### LAND USE



### NEIGHBOR HOOD AND COMMUNITY SERVICE



M.S 390



BRONX COMMUNITY COLLEGE



ST. NICHOLAS OF TOLENTINE CHURCH



FRANCIS MARTIN LIBRARY



BRAVO, THE SUPERMARKET



AQUEDUCT WALK



MORRIS HEIGHTS H. C.



JEROME AVE

# VOICE AND VIDEO MEMO



### REFERENCES:

### ST. NICHOLAS OF TOLENTINE

HTTPS://STNICHOLASOFTOLENTINEBRONX.ORG/HISTORY/

### AQUEDUCT WALK

HTTPS://WWW.NYTIMES.COM/1998/09/06/NYREGION/MAPPING-THE-TRAIL-ALONG-THE-AQUEDUCT.HTML?REGISTER=EMAIL&AUTH=REGISTER-EMAIL

#### BRONX COMMUNITY COLLEGE

HTTPS://WWW.BCC.CUNY.EDU/ABOUT-BCC/HISTORY-ARCHITECTURE/