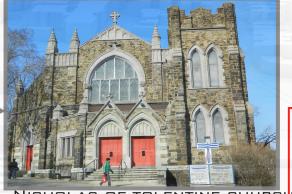

#### ST. NICHOLAS OF TOLENTINE

- CORNER STONE WAS LAID FOR A GOTHIC STYLE ARCHITECTURE IN 1927 AND COMPLETED IN THE 1950'S, (OFFICIALLY DEDICATED IN APRIL 29, 1928).
- ARCHITECTURAL FIRM: DELANEY, O'CONNOR AND SCHULTZ
- BUILT TO ACCOMMODATE THE NEW UPGROWING
   OF IMMIGRANTS IN AT THE FORDHAM AREA OF
   THE BRONX.

### ST. NICHOLAS OF TOLENTINE