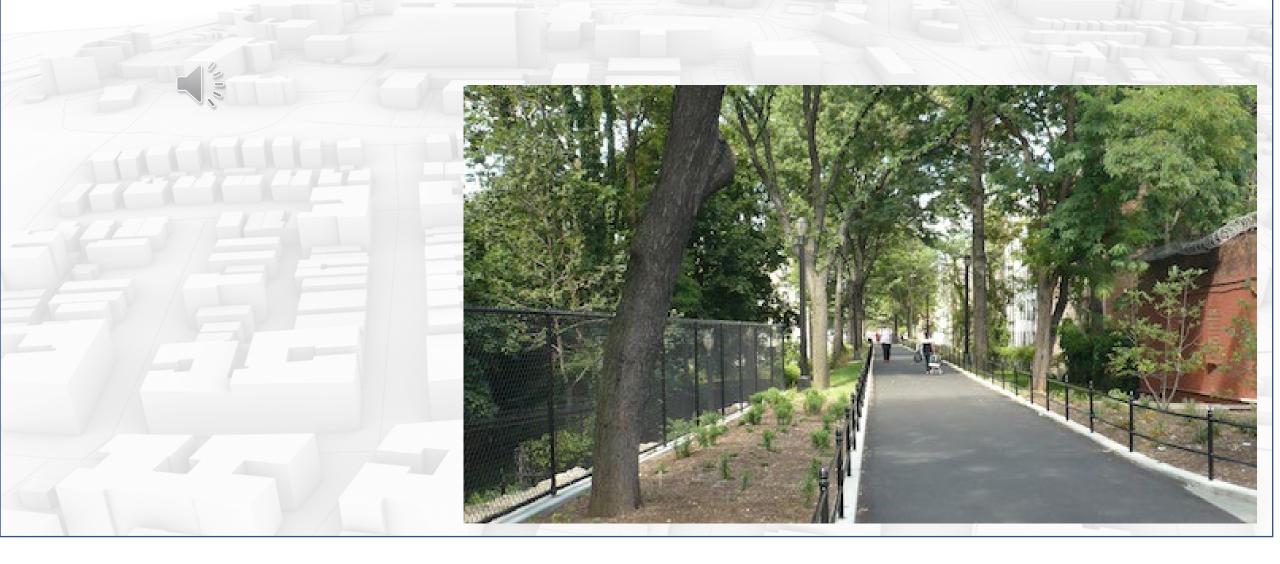

#### AQUEDUCT WALK:

- A WATER PIPELINE THAT CONNECTED FROM WESTCHESTER THROUGH AQUEDUCT WALK AND HIGH BRIDGE IN THE BRONX AND THEN TO MANHATTAN
- CONSTRUCTION BEGAN IN 1837
- THE AQUEDUCT TUBE WAS 8 1/2 HIGH & 7 1/2 FT WIDE

BRONX COMMUNITY COLLEGE

AQUEDUCT WALK