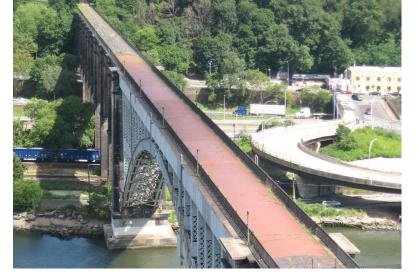

#### AQUEDUCT WALK:

- A WATER PIPELINE THAT CONNECTED FROM WESTCHESTER THROUGH AQUEDUCT WALK AND HIGH BRIDGE IN THE BRONX AND THEN TO MANHATTAN
- CONSTRUCTION BEGAN IN 1837
- THE AQUEDUCT TUBE WAS 8 1/2 HIGH & 7 1/2 FT WIDE

BRONX COMMUNITY COLLEGE

AQUEDUCT WALK