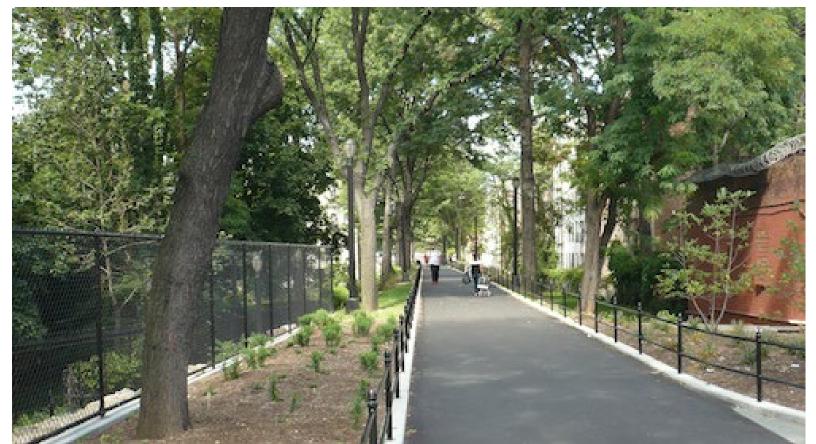

#### AQUEDUCT WALK:

- A WATER PIPELINE THAT CONNECTED FROM WESTCHESTER THROUGH AQUEDUCT WALK AND HIGH BRIDGE IN THE BRONX AND THEN TO MANHATTAN
- CONSTRUCTION BEGAN IN 1837
- THE AQUEDUCT TUBE WAS 8 1/2 HIGH & 7 1/2 FT WIDE

BRONX COMMUNITY COLLEGE

AQUEDUCT WALK