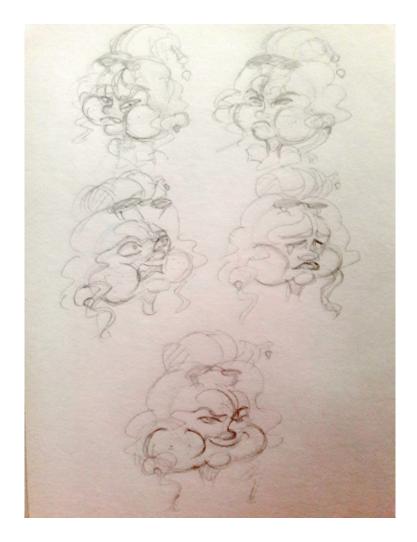

ipping the poor to far off rundown lands and implanting them with digital maskings to keep them from seeing where they actually live. They had to keep moving. And avoid being caught by Grandmother's assassin.

- Red gets ready for his weekly trip to his Grandmother's cabin.
- Wolf stalks Red in the woods.
- Wolf confronts Red in the cabin.
- Red finds out that reality is a lie.
- Grandma sends out her trusted assassin once learning that Red has woken up.
- Wolf and Red hunted by the assassin in the city subway tunnels.
- Wold and Red confront Grandmother.

## WOLF REFERENCES











#### REFERENCE DRAWINGS





#### MORE REFERENCE DRAWINGS







CHARACTER 360 MODEL I/5



CHARACTER 360 MODEL 2/5



CHARACTER 360 MODEL 3/5



#### CHARACTER 360 MODEL 5/5





#### EXPRESSION SHEET 1/4



#### EXPRESSION SHEET 2/4



#### EXPRESSION SHEET 3/4



#### EXPRESSION SHEET 4/4



#### THUMBNAILS



#### MORE THUMBNAILS



CONCEPTS





### CONCEPT REFERENCES







### VALUE STUDIES







#### FINAL DRAWING COLORED