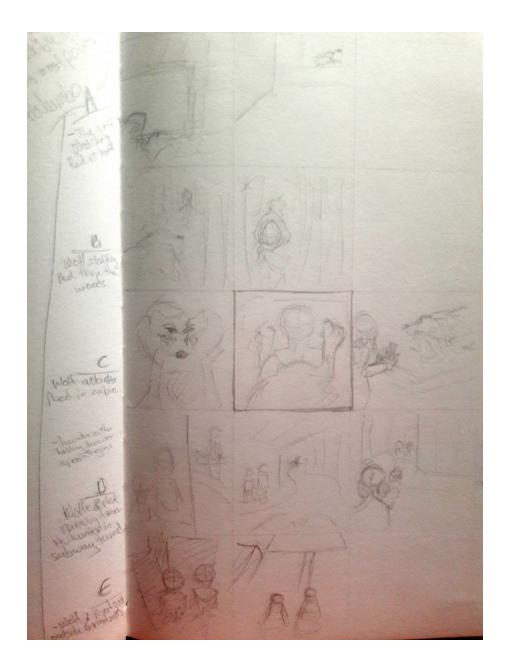

g where they actually live. They had to keep moving. And avoid being caught by Grandmother's assassin.

- Red gets ready for his weekly trip to his Grandmother's cabin.
- Wolf stalks Red in the woods.
- Wolf confronts Red in the cabin.
- Red finds out that reality is a lie.
- Grandma sends out her trusted assassin once learning that Red has woken up.
- Wolf and Red hunted by the assassin in the city subway tunnels.
- Wold and Red confront Grandmother.

## WOLF REFERENCES











#### REFERENCE DRAWINGS





#### MORE REFERENCE DRAWINGS







CHARACTER 360 MODEL I/5



CHARACTER 360 MODEL 2/5



CHARACTER 360 MODEL 3/5



#### CHARACTER 360 MODEL 5/5





#### EXPRESSION SHEET 1/4



#### EXPRESSION SHEET 2/4



#### EXPRESSION SHEET 3/4



#### EXPRESSION SHEET 4/4



#### THUMBNAILS



#### MORE THUMBNAILS



CONCEPTS





### CONCEPT REFERENCES







### VALUE STUDIES







#### FINAL DRAWING COLORED