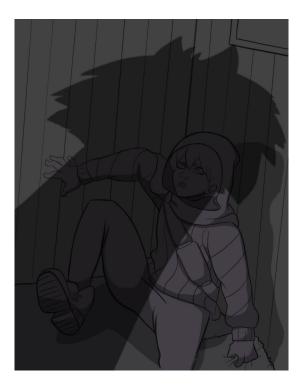

assassin.

- Red gets ready for his weekly trip to his Grandmother's cabin.
- Wolf stalks Red in the woods.
- Wolf confronts Red in the cabin.
- Red finds out that reality is a lie.
- Grandma sends out her trusted assassin once learning that Red has woken up.
- Wolf and Red hunted by the assassin in the city subway tunnels.
- Wold and Red confront Grandmother.

## WOLF REFERENCES











#### REFERENCE DRAWINGS





#### MORE REFERENCE DRAWINGS







CHARACTER 360 MODEL I/5



CHARACTER 360 MODEL 2/5



CHARACTER 360 MODEL 3/5



#### CHARACTER 360 MODEL 5/5





#### EXPRESSION SHEET 1/4



#### EXPRESSION SHEET 2/4



#### EXPRESSION SHEET 3/4



#### EXPRESSION SHEET 4/4



#### THUMBNAILS



#### MORE THUMBNAILS



CONCEPTS





### CONCEPT REFERENCES







### VALUE STUDIES







#### FINAL DRAWING COLORED