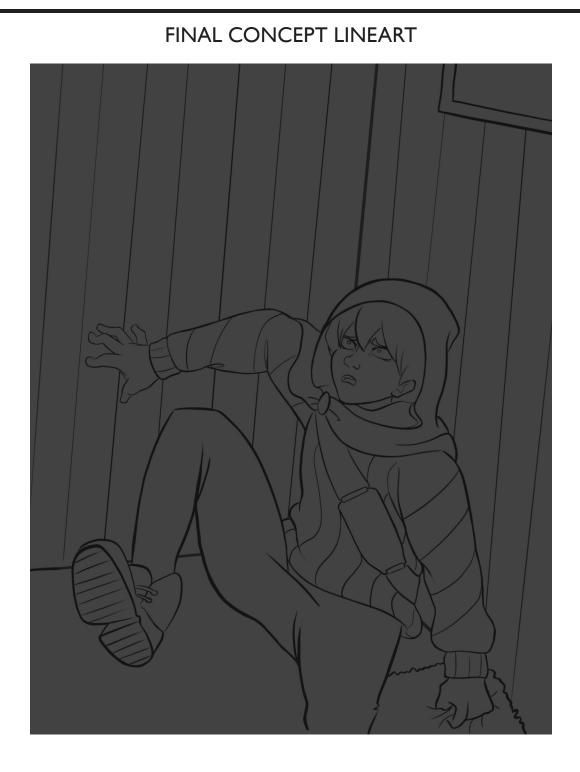

caught by Grandmother's assassin.

- Red gets ready for his weekly trip to his Grandmother's cabin.
- Wolf stalks Red in the woods.
- Wolf confronts Red in the cabin.
- Red finds out that reality is a lie.
- Grandma sends out her trusted assassin once learning that Red has woken up.
- Wolf and Red hunted by the assassin in the city subway tunnels.
- Wold and Red confront Grandmother.

## WOLF REFERENCES











#### REFERENCE DRAWINGS





#### MORE REFERENCE DRAWINGS







CHARACTER 360 MODEL I/5



CHARACTER 360 MODEL 2/5



CHARACTER 360 MODEL 3/5



#### CHARACTER 360 MODEL 5/5





#### EXPRESSION SHEET 1/4



#### EXPRESSION SHEET 2/4



#### EXPRESSION SHEET 3/4



#### EXPRESSION SHEET 4/4



#### THUMBNAILS



#### MORE THUMBNAILS



CONCEPTS





### CONCEPT REFERENCES







### VALUE STUDIES







#### FINAL DRAWING COLORED