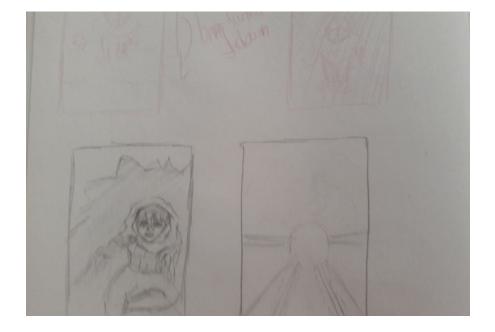

to keep moving. And avoid being caught by Grandmother's assassin.

- Red gets ready for his weekly trip to his Grandmother's cabin.
- Wolf stalks Red in the woods.
- Wolf confronts Red in the cabin.
- Red finds out that reality is a lie.
- Grandma sends out her trusted assassin once learning that Red has woken up.
- Wolf and Red hunted by the assassin in the city subway tunnels.
- Wold and Red confront Grandmother.

## WOLF REFERENCES











#### REFERENCE DRAWINGS





#### MORE REFERENCE DRAWINGS







CHARACTER 360 MODEL I/5



CHARACTER 360 MODEL 2/5



CHARACTER 360 MODEL 3/5



#### CHARACTER 360 MODEL 5/5





#### EXPRESSION SHEET 1/4



#### EXPRESSION SHEET 2/4



#### EXPRESSION SHEET 3/4



#### EXPRESSION SHEET 4/4



#### THUMBNAILS



#### MORE THUMBNAILS



CONCEPTS





### CONCEPT REFERENCES







### VALUE STUDIES







#### FINAL DRAWING COLORED