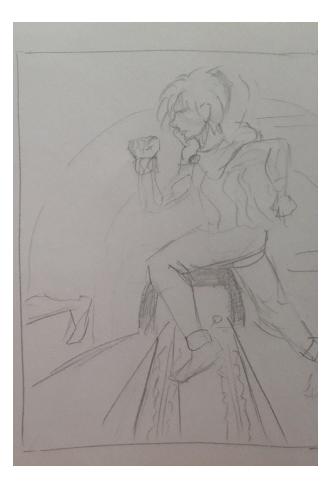

o keep moving. And avoid being caught by Grandmother's assassin.

- Red gets ready for his weekly trip to his Grandmother's cabin.
- Wolf stalks Red in the woods.
- Wolf confronts Red in the cabin.
- Red finds out that reality is a lie.
- Grandma sends out her trusted assassin once learning that Red has woken up.
- Wolf and Red hunted by the assassin in the city subway tunnels.
- Wold and Red confront Grandmother.

## WOLF REFERENCES











#### REFERENCE DRAWINGS





#### MORE REFERENCE DRAWINGS







CHARACTER 360 MODEL I/5



CHARACTER 360 MODEL 2/5



CHARACTER 360 MODEL 3/5



#### CHARACTER 360 MODEL 5/5





#### EXPRESSION SHEET 1/4



#### EXPRESSION SHEET 2/4



#### EXPRESSION SHEET 3/4



#### EXPRESSION SHEET 4/4



#### THUMBNAILS



#### MORE THUMBNAILS



CONCEPTS





### CONCEPT REFERENCES







### VALUE STUDIES







#### FINAL DRAWING COLORED