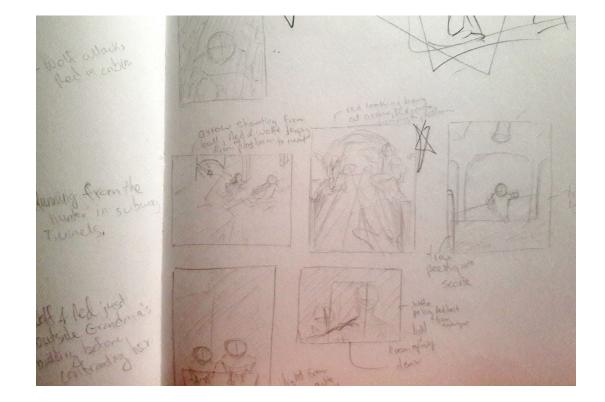

ve. They had to keep moving. And avoid being caught by Grandmother's assassin.

- Red gets ready for his weekly trip to his Grandmother's cabin.
- Wolf stalks Red in the woods.
- Wolf confronts Red in the cabin.
- Red finds out that reality is a lie.
- Grandma sends out her trusted assassin once learning that Red has woken up.
- Wolf and Red hunted by the assassin in the city subway tunnels.
- Wold and Red confront Grandmother.

## WOLF REFERENCES











#### REFERENCE DRAWINGS





#### MORE REFERENCE DRAWINGS







CHARACTER 360 MODEL I/5



CHARACTER 360 MODEL 2/5



CHARACTER 360 MODEL 3/5



#### CHARACTER 360 MODEL 5/5





#### EXPRESSION SHEET 1/4



#### EXPRESSION SHEET 2/4



#### EXPRESSION SHEET 3/4



#### EXPRESSION SHEET 4/4



#### THUMBNAILS



#### MORE THUMBNAILS



CONCEPTS





### CONCEPT REFERENCES







### VALUE STUDIES







#### FINAL DRAWING COLORED