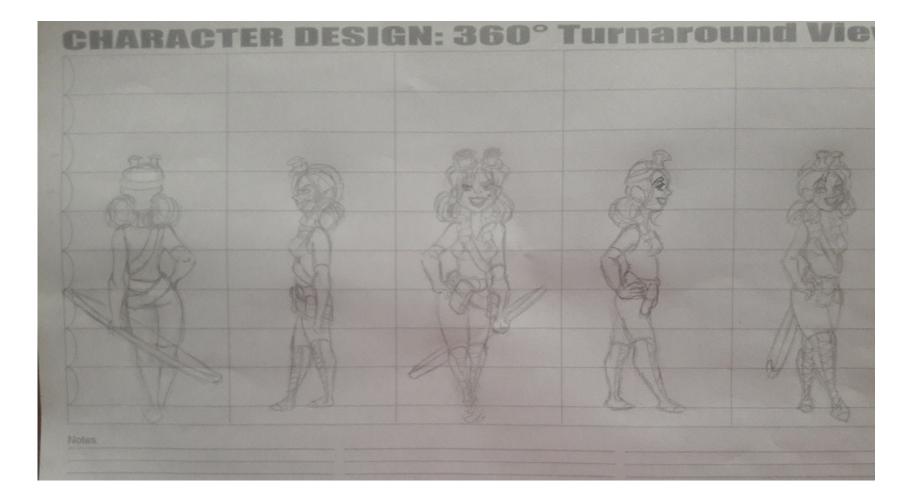

that the "wolf" had been banished to the forest after learning that the elite have been shipping the poor to far off rundown lands and implanting them with digital maskings to keep them from seeing where they actually live. They had to keep moving. And avoid being caught by Grandmother's assassin.

- Red gets ready for his weekly trip to his Grandmother's cabin.
- Wolf stalks Red in the woods.
- Wolf confronts Red in the cabin.
- Red finds out that reality is a lie.
- Grandma sends out her trusted assassin once learning that Red has woken up.
- Wolf and Red hunted by the assassin in the city subway tunnels.
- Wold and Red confront Grandmother.

## WOLF REFERENCES











#### REFERENCE DRAWINGS





#### MORE REFERENCE DRAWINGS







CHARACTER 360 MODEL I/5



CHARACTER 360 MODEL 2/5



CHARACTER 360 MODEL 3/5



#### CHARACTER 360 MODEL 5/5





#### EXPRESSION SHEET 1/4



#### EXPRESSION SHEET 2/4



#### EXPRESSION SHEET 3/4



#### EXPRESSION SHEET 4/4



#### THUMBNAILS



#### MORE THUMBNAILS



CONCEPTS





### CONCEPT REFERENCES







### VALUE STUDIES







#### FINAL DRAWING COLORED