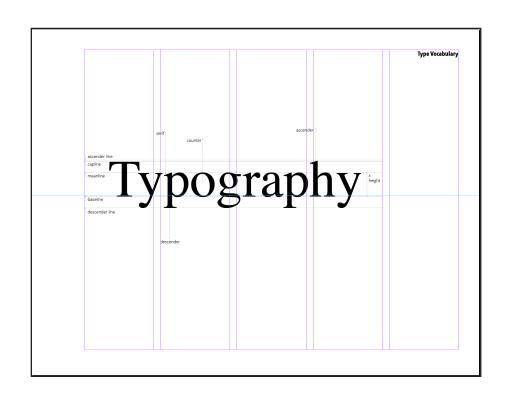

## **Graphic Assignment:**

Go to Page 2 of the document that was created on last class

On the last column type in the words Type Vocabulary. Choose typeface and size.

## Starting on the irst column (1st to 4th column)

Use the word Typography

Align the baseline of this word with the first of your horizontal guides

PLACE a horizontal line indicating the baseline, meanline, capline, descender line and ascender line

No content can be outside of your margins area.

Using the LINE TOOL from your tool menu, set lines or arrow to identify the following:

- Baseline
- Meanline
- Capline
- x-height
- Ascender
- Counter
- Descender
- Serif
- Ascender line
- Descender line