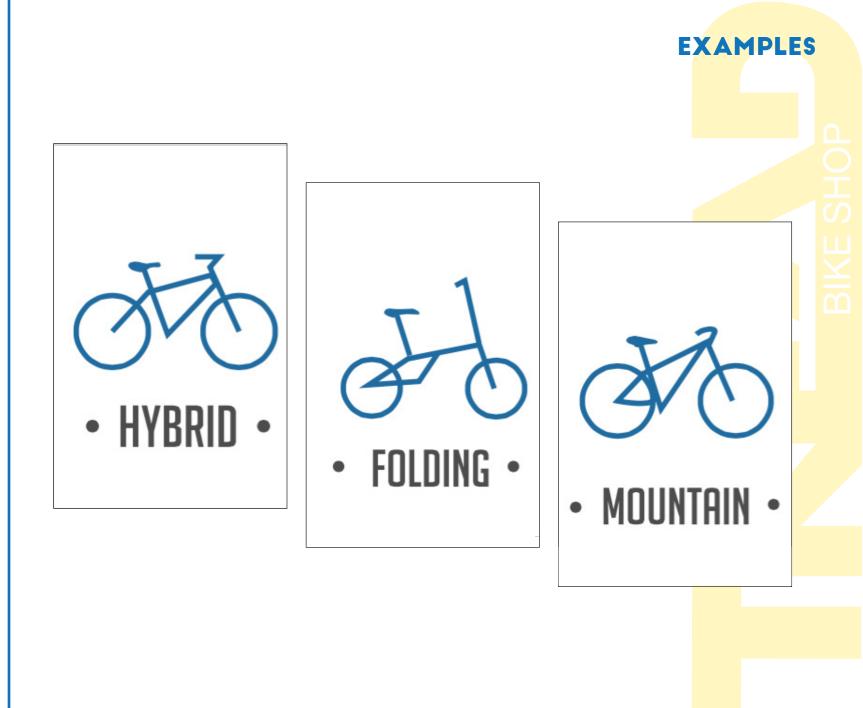

#### -SIGNAGE

## -SHIRT DESIGNS

## -SOCIAL MEDIA ADVERTISEMENTS

# -PHOTOGRAPHS OF STORE AND PRODUCTS

BIKE Shop **BIKE SHOP** 

WORKED ON

TREAD

TREAD

**EXAMPLES** 

| JAMIS HUDSON         | \$ 8 PER HOUR<br>\$ 30 FOR THE DAY       |
|----------------------|------------------------------------------|
| TOPEAK BABY SEAT     | FROM OPENING TO<br>\$40 OVER NIGHT       |
| BURNLY CHILD TRAILER | * CHILDREN'S SEATS AF                    |
| RALEIGH TANDEM       | CHARGED AS A BIKE.<br>* TANDEM COUNT FOR |