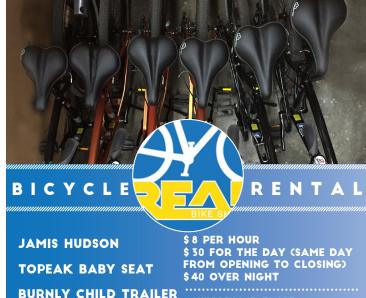

# -PHOTOGRAPHS OF STORE AND PRODUCTS

BIKE Shop **BIKE SHOP** 

WORKED ON

TREAD

TREAD

**EXAMPLES** 

| JAMIS HUDSON         | \$ 8 PER HOUR<br>\$ 30 FOR THE DAY       |
|----------------------|------------------------------------------|
| TOPEAK BABY SEAT     | FROM OPENING TO<br>\$40 OVER NIGHT       |
| BURNLY CHILD TRAILER | * CHILDREN'S SEATS AF                    |
| RALEIGH TANDEM       | CHARGED AS A BIKE.<br>* TANDEM COUNT FOR |

2 BIKES.