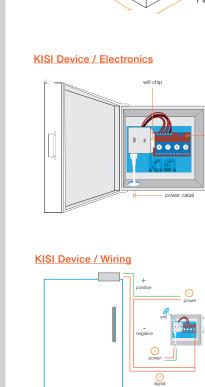

# Installation Spec Sheet

kısı

In order to properly install the KISI device, installers need a product spec sheet.

This design required me to depend heavily on the perspective grid tool, which I had never used before. The details and information needed to be done this way to ensure that the specifications could easily be understood.

### KISI Device / Hardware

Universal mounting pattern

Model: k-4000

- Outer mounting holes for proper gasket seal
- Enclosure is rain tight when mounted vertically

- Compatable with existing access control panel
- Capable of 4 access points per device using dry contact
- Wireless Wifi configuration
- 4G and Ethernet connectivity optional
- Including USB power adapter with US plug (5V. 1A)

Magnetic Lock: Wire the signal normally closed Electric Strike: Wire the signal normally open.

April 2015