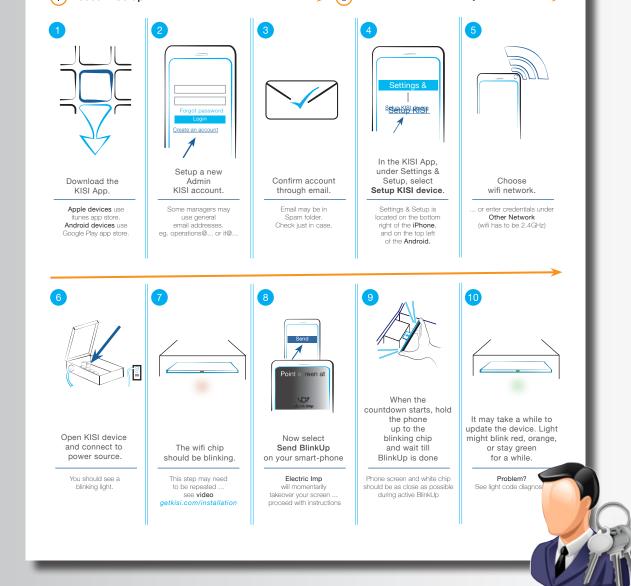

### Mastering The Manual

Account Setup

**SET UP YOUR KISI DEVICE** 

When I first began at KISI, my main project was to design a detailed Instruction Manual.

As KISI continues to grow and enhance their products, the manuals change as well.

The icons serve as visual aids to the instructions. In addition, each instruction is accompanied by a useful tip to aid in the setup of the device.

**KISI Device Connectivity** 