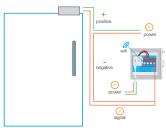

Magnetic Lock: Wire the signal normally closed Electric Strike: Wire the signal normally open.

April 2015