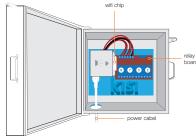

### Mastering The Manual

Account Setup

**SET UP YOUR KISI DEVICE** 

When I first began at KISI, my main project was to design a detailed Instruction Manual.

As KISI continues to grow and enhance their products, the manuals change as well.

The icons serve as visual aids to the instructions. In addition, each instruction is accompanied by a useful tip to aid in the setup of the device.

**KISI Device Connectivity** 