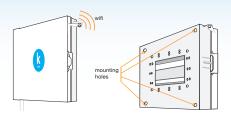

# Installation Spec Sheet

kısı

In order to properly install the KISI device, installers need a product spec sheet.

This design required me to depend heavily on the perspective grid tool, which I had never used before. The details and information needed to be done this way to ensure that the specifications could easily be understood.

### KISI Device / Hardware

Universal mounting pattern

Model: k-4000

- Outer mounting holes for proper gasket seal
- Enclosure is rain tight when mounted vertically

- Compatable with existing access control panel
- Capable of 4 access points per device using dry contact
- Wireless Wifi configuration
- 4G and Ethernet connectivity optional
- Including USB power adapter with US plug (5V. 1A)