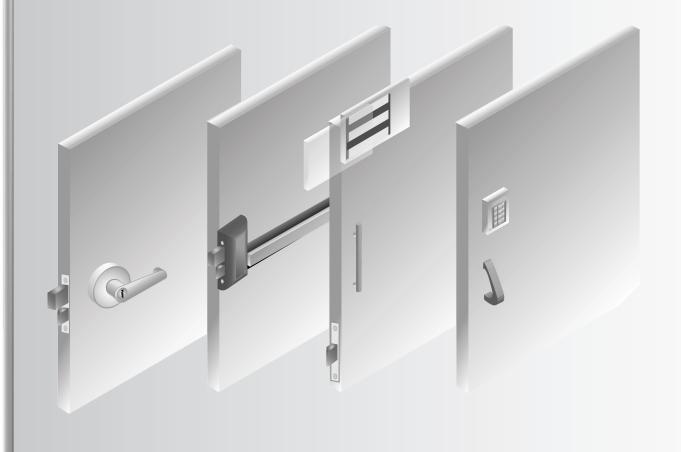

# Installation Spec Sheet

kısı

In order to properly install the KISI device, installers need a product spec sheet.

This design required me to depend heavily on the perspective grid tool, which I had never used before. The details and information needed to be done this way to ensure that the specifications could easily be understood.