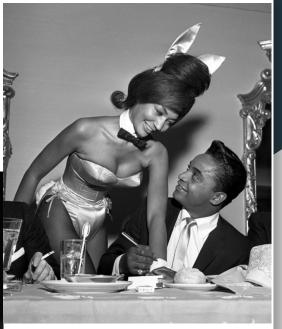

### Zelda Wynn Valdes

- Zelda is important because she was the first black american designer
- She traveled around the world with the Dance Theatre of Harlem
- She designed Nat "King" Cole's wife's wedding dress;
- Along with the majority of other black influencers
- She had to close Chez Zelda