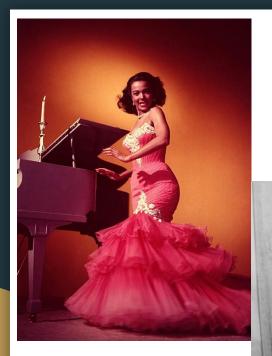

## Introduction

Zelda Wynn Valdes

- Born: June 28th, 1905 in Chambersburg, PA
- Learned to sew from her grandma and uncle
- one of the founders of the National Association of Fashion Accessory Designers
- Opened up "Chez Zelda"
- Worked with Dance Theatre of Harlem
- Passed away at the age of 92 in the year
   2001

### Zelda Wynn Valdes

- Zelda is important because she was the first black american designer
- She traveled around the world with the Dance Theatre of Harlem
- She designed Nat "King" Cole's wife's wedding dress;
- Along with the majority of other black influencers
- She had to close Chez Zelda