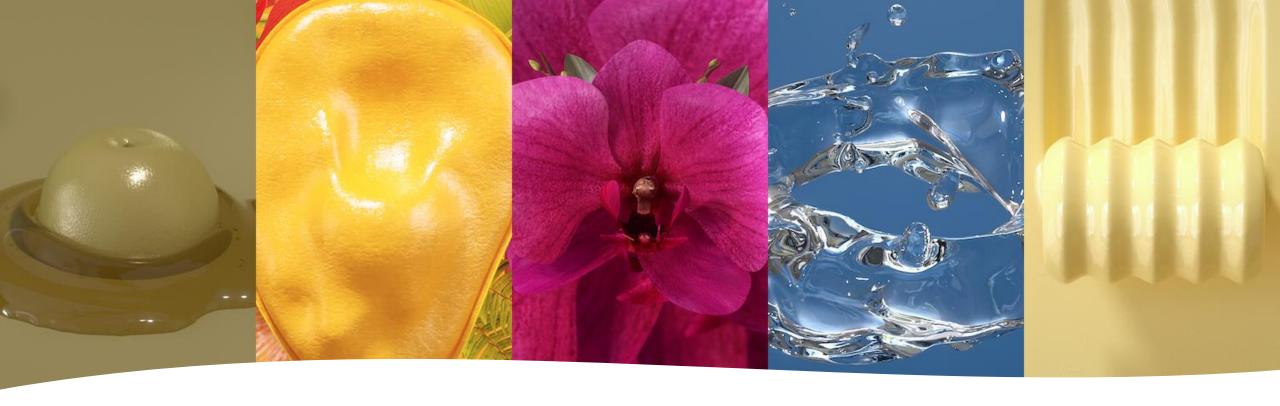

#### **Color Palette:**

Orchid Flower | Coloro: 150-38-31

Olive Oil | Coloro: 044-52-13

Butter | Coloro: 040-86-20

Mango Sorbet | Coloro: 030-67-34

Atlantic Blue | Coloro: 115-35-20

WGSN x Coloro Key Colors for Spring/Summer 2022. (Photo courtesy of WGSN & Coloro)