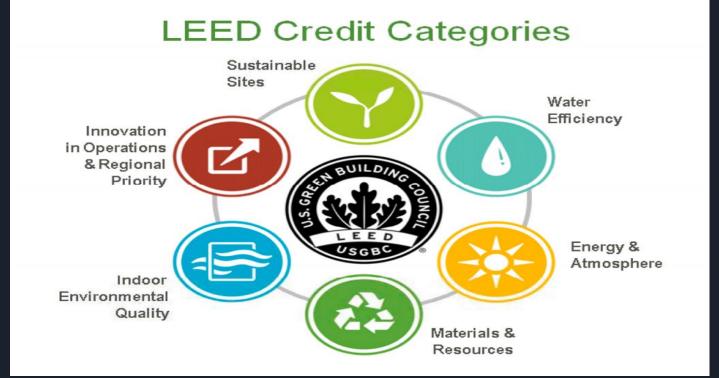

#### Features

- LED Lights
- Low Flow Water Fixtures
- Natural Light
- Natural Outdoor Space