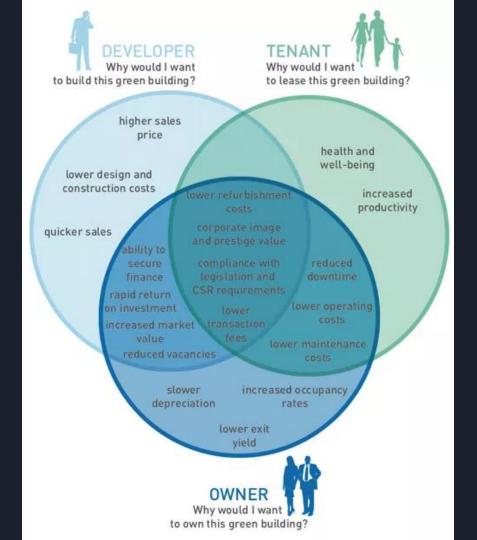

# Green Buildings

John O'Sullivan

## Urban Populations

- 55% of global population live in urban areas
- Projected to increase to 66% by 2050
- The urban population of the world has grown rapidly from 746 million in 1950 to 3.9 billion in 2014

## Mega Cities

A metropolitan city with a population of 10 Million people or more As of 2016 there are 31 megacities with another 10 being added to the list by 2030



### What is a green building?

https://youtu.be/MyIOtsx3wDs











#### Features

- LED Lights
- Low Flow Water Fixtures
- Natural Light
- Natural Outdoor Space





### 1st Green high-rise residential building in the US



**The Solaire**