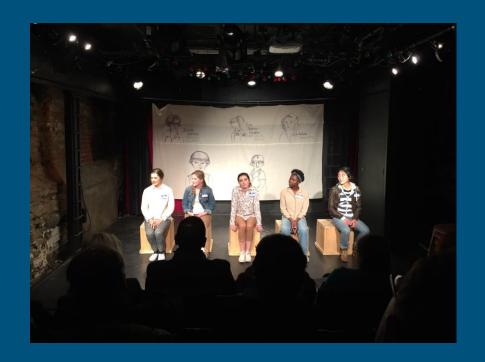

# THE SHOW

- In Their Footsteps
- A documentative theatre piece
- One act, no intermission
- Told in 2 time periods
- Small, minimalist set

# THE SPACE

- Basement theatre
- 15' x 15' stage
- 10' ceiling height
- Pipe grid
- Small booth

#### **Pre-Show/Opening**

- Only light on backdrop until announcer entrance

#### **Talk-Back**

 Downstage light; first cue when announcer moves downstage to start

#### **Memory**

- Fuller stage wash

#### **Finale**

- Sunrise as they speak

#### **Special**

- Announcer special for when she speaks