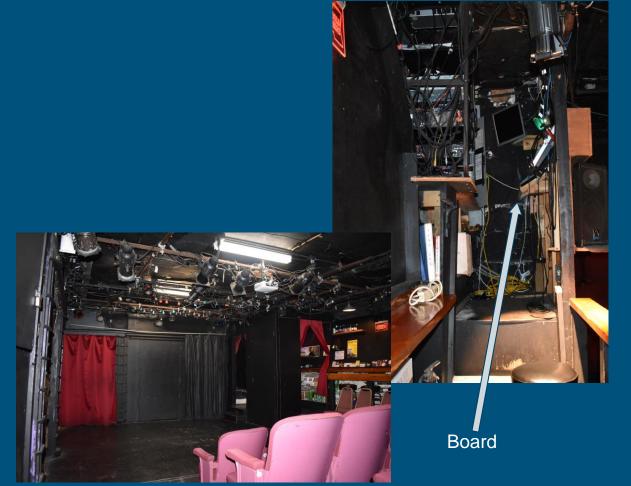

# THE SPACE

- Basement theatre
- 15' x 15' stage
- 10' ceiling height
- Pipe grid
- Small booth

## THE GEAR

- ~40 light rig
  - 16 3" fresnels
  - 46" fresnels
  - 1 ETC S4 90°
  - 1 ETC S4 36°
  - 4 ETC S4 PAR WFL
  - 13 Altman 6x9
  - 2 Altman 6x12
  - 2 string lights

### - NSI MC-7024 board

- 2 scene preset
- 24 channels