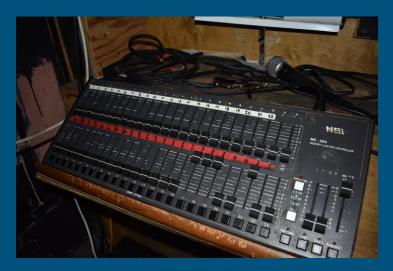

ion
- Told in 2 time periods
- Small, minimalist set



### THE SCHEDULE

Wednesday, November 8 - Load In/"Hang+Focus" - 4 hours

Saturday, November 11- Dry Tech/Work Thru - 6 hours

Sunday, November 12 - Work Thru/Dress Rehearsal/Preview - 5 hours

Thursday, November 30 - Opening Night Monday, December 4 - Performance #2 Thursday, December 7 - Performance #3 Sunday, December 10 - Performance #4 Monday, December 11 - Closing Night

Monday, December 11 - Strike

# THE SPACE

- Basement theatre
- 15' x 15' stage
- 10' ceiling height
- Pipe grid
- Small booth



## THE GEAR

- ~40 light rig
  - 16 3" fresnels
  - 46" fresnels
  - 1 ETC S4 90°
  - 1 ETC S4 36°
  - 4 ETC S4 PAR WFL
  - 13 Altman 6x9
  - 2 Altman 6x12
  - 2 string lights

### - NSI MC-7024 board

- 2 scene preset
- 24 channels



## THE DESIGN

#### **Pre-Show/Opening**

- Only light on backdrop until announcer entrance

#### **Talk-Back**

 Downstage light; first cue when announcer moves downstage to start

#### **Memory**

- Fuller stage wash

#### **Finale**

- Sunrise as they speak

#### **Special**

- Announcer special for when she speaks



### THE PROBLEMS

- Had to refocus and restore every single night
- Limited focusable lights
- Several lights not working
- Strange placement and circuiting
- Stage off center from seating
- Limited gel choices
- Blown circuit --> re-channel
- The board/cue sheet

# THE PLOT



# THE RE-CHANNEL



# THE CUE SHEET

| 55         |                                  |                             |                                                                       |   |   |