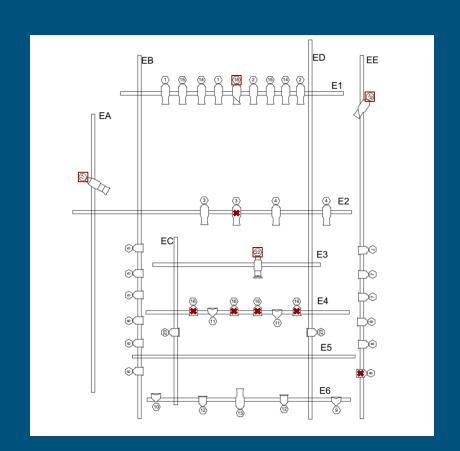

3" fresnels
  - 46" fresnels
  - 1 ETC S4 90°
  - 1 ETC S4 36°
  - 4 ETC S4 PAR WFL
  - 13 Altman 6x9
  - 2 Altman 6x12
  - 2 string lights

### - NSI MC-7024 board

- 2 scene preset
- 24 channels



## THE DESIGN

#### **Pre-Show/Opening**

- Only light on backdrop until announcer entrance

#### **Talk-Back**

 Downstage light; first cue when announcer moves downstage to start

#### **Memory**

- Fuller stage wash

#### **Finale**

- Sunrise as they speak

#### **Special**

- Announcer special for when she speaks



### THE PROBLEMS

- Had to refocus and restore every single night
- Limited focusable lights
- Several lights not working
- Strange placement and circuiting
- Stage off center from seating
- Limited gel choices
- Blown circuit --> re-channel
- The board/cue sheet

# THE PLOT



# THE RE-CHANNEL



# THE CUE SHEET

| 55         |                                  |                             |                                                                       |   |   |   |   |   |   |   |   |   |        |       |         |           |        |    |    |    |    |    |    |    |    |    |    |
|------------|----------------------------------|-----------------------------|-----------------------------------------------------------------------|---|---|---|---|---|---|---|---|---|--------|-------|---------|-----------|--------|----|----|----|----|----|----|----|----|----|----|
| 66         |                                  | Α                           | Channel                                                               | 1 | 2 | 3 | 4 | 5 | 6 | 7 | 8 | 9 | 1