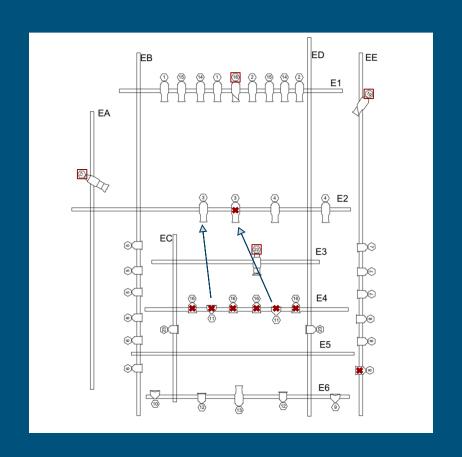

fresnels
  - 1 ETC S4 90°
  - 1 ETC S4 36°
  - 4 ETC S4 PAR WFL
  - 13 Altman 6x9
  - 2 Altman 6x12
  - 2 string lights

### - NSI MC-7024 board

- 2 scene preset
- 24 channels



## THE DESIGN

#### **Pre-Show/Opening**

- Only light on backdrop until announcer entrance

#### **Talk-Back**

 Downstage light; first cue when announcer moves downstage to start

#### **Memory**

- Fuller stage wash

#### **Finale**

- Sunrise as they speak

#### **Special**

- Announcer special for when she speaks



### THE PROBLEMS

- Had to refocus and restore every single night
- Limited focusable lights
- Several lights not working
- Strange placement and circuiting
- Stage off center from seating
- Limited gel choices
- Blown circuit --> re-channel
- The board/cue sheet

# THE PLOT



# THE RE-CHANNEL



# THE CUE SHEET

| 55         |                                  |                             |                                                                       |   |   |   |   |   |   |   |   |   |        |       |         |           |        |    |    |    |    |    |    |    |    |    |    |
|------------|----------------------------------|-----------------------------|-----------------------------------------------------------------------|---|---|---|---|---|---|---|---|---|--------|-------|---------|-----------|--------|----|----|----|----|----|----|----|----|----|----|
| 66         |                                  | Α                           | Channel                                                               | 1 | 2 | 3 | 4 | 5 | 6 | 7 | 8 | 9 | 10     | 11    | 12