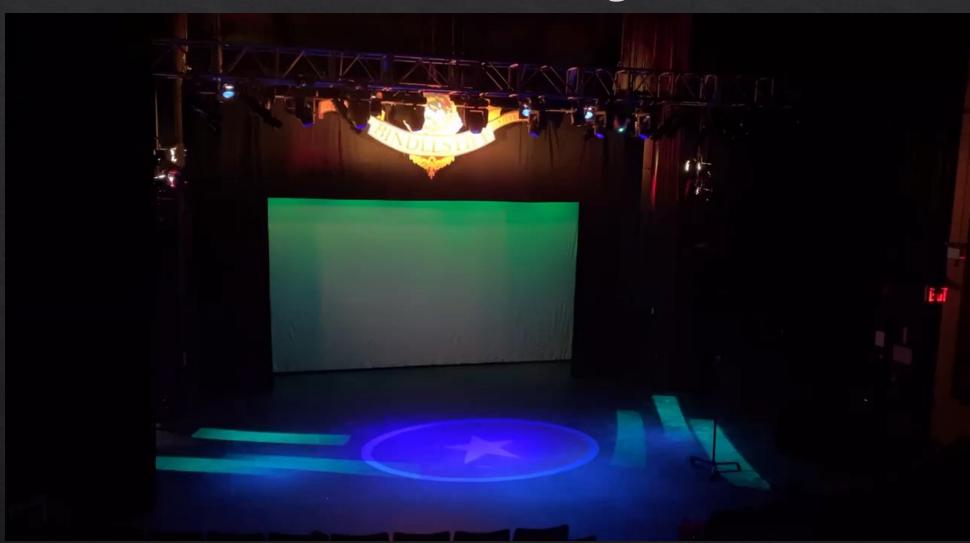

### Lighting systems

To make things easier for us while programming, we made special groups for certain functions. We grouped all the cyc lights, we grouped the color scrollers, the moving lights on the MS truss and a few other fixtures. We also made a color palette with a list of 7 colors and a focus palette to have the moving lights focus on the star located on stage

# Intermission lights