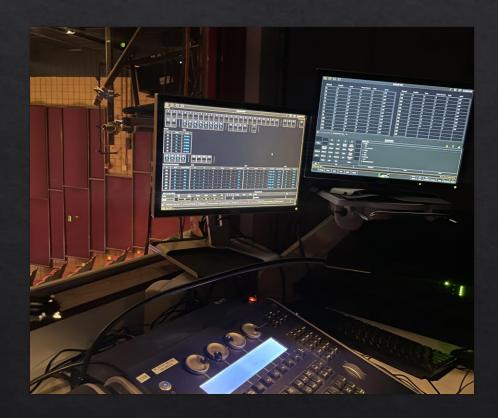

## What is my project?

For my culmination project, I was given the opportunity to be an assistant lighting designer and light board operator for the Bindlestiff Variety Show which performed 3 times this Fall 2023 semester. I was in charge of creating the look for the show by making different cues on the ETC console.

### Lighting systems

To make things easier for us while programming, we made special groups for certain functions. We grouped all the cyc lights, we grouped the color scrollers, the moving lights on the MS truss and a few other fixtures. We also made a color palette with a list of 7 colors and a focus palette to have the moving lights focus on the star located on stage