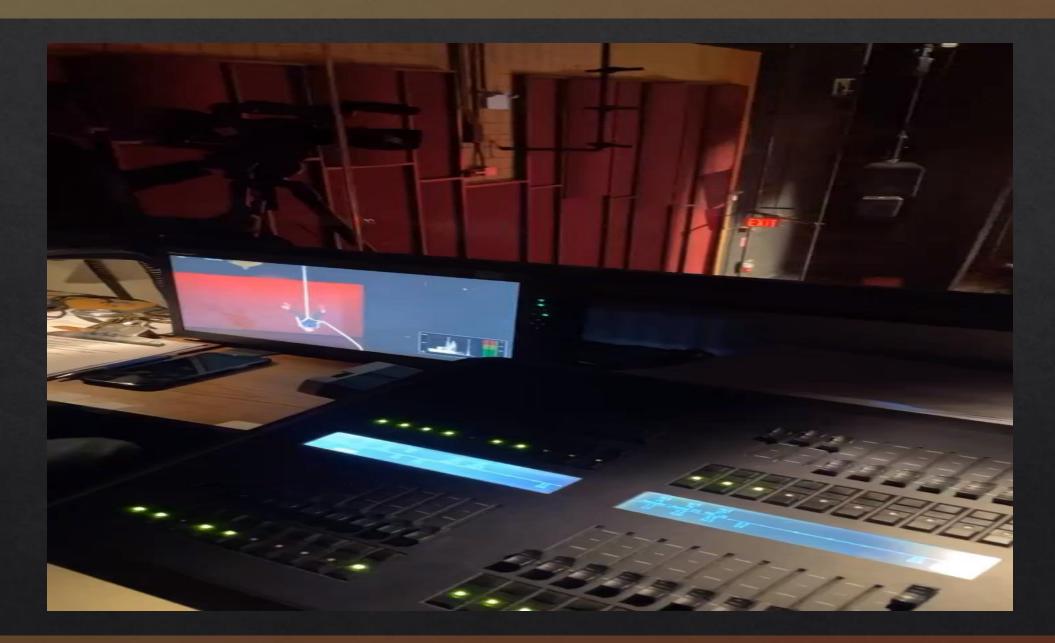

have artist perform their talents. Lastly, the also provide high quality circus arts education and enrichment opportunities.



# Lighting requirements and considerations

- What the talent was performing and how the lights would help enhance the look of their act
- What the performers were wearing
- The mood and feel of their performance
- Trying to match the look of the stage with their choice of music

## Light Plot



### Lighting systems

To make things easier for us while programming, we made special groups for certain functions. We grouped all the cyc lights, we grouped the color scrollers, the moving lights on the MS truss and a few other fixtures. We also made a color palette with a list of 7 colors and a focus palette to have the moving lights focus on the star located on stage



#### Challenges

I came across some minor challenges while designing the looks for the show. One thing I would have liked to change was the curtains in the theater. Another thing that made things a bit difficult was the rehearsals being the day of the show. I would be very helpful or Bindlestiff and the school to set up a day before the show to have a rehearsal so that they would be able to request what they would like to have in their light design. Also, it would also be helpful to have the theater and booths open more often so that students can practice their skills or update some things they would like to incorporate in the show instead of waiting until the last minute

# Intermission lights



#### Instrument schedule

| - 11          | Unit Number | Instrument type