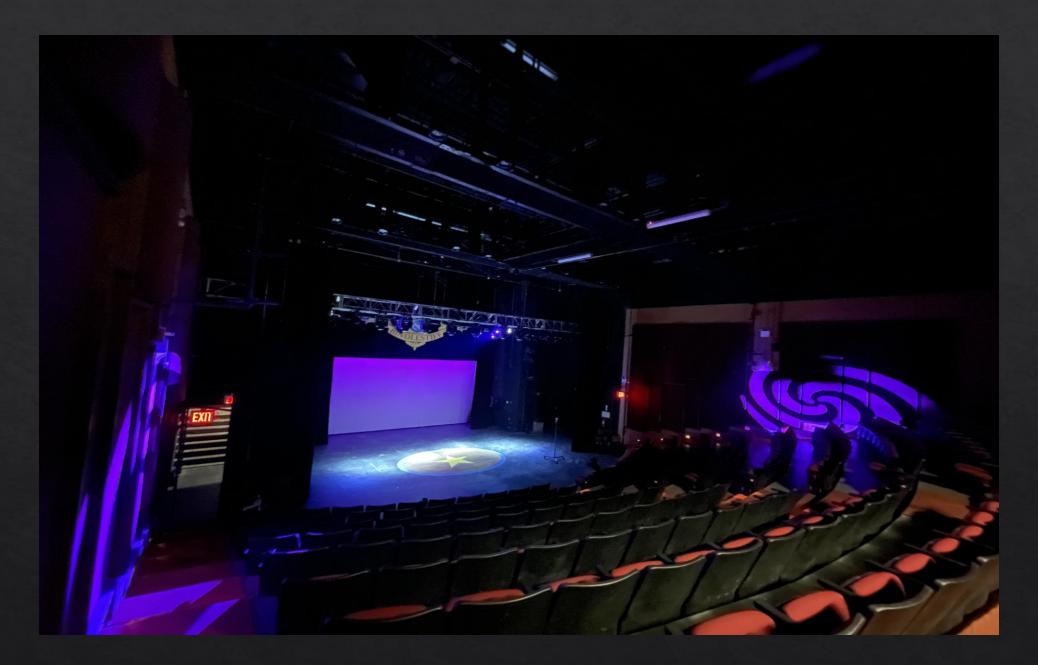

|         |       |  |



#### Conclusion

I really enjoyed having this opportunity to gain this learning experience working with Miguel on this amazing show. I have learned so much in the past semesters and am glad that I was able to show my skills and had the opportunity to work with Keith and all the talented performers. I also would like to thank JR for helping Miguel and I program for the first show and answering all my questions an a few things I had forgotten. Lastly, I want to thank the lighting crew. They hung, ran data and power and focused all the lights on the catwalk and truss for the show. Everyone was such a big help in contributing to my Culmination



Thank you!!