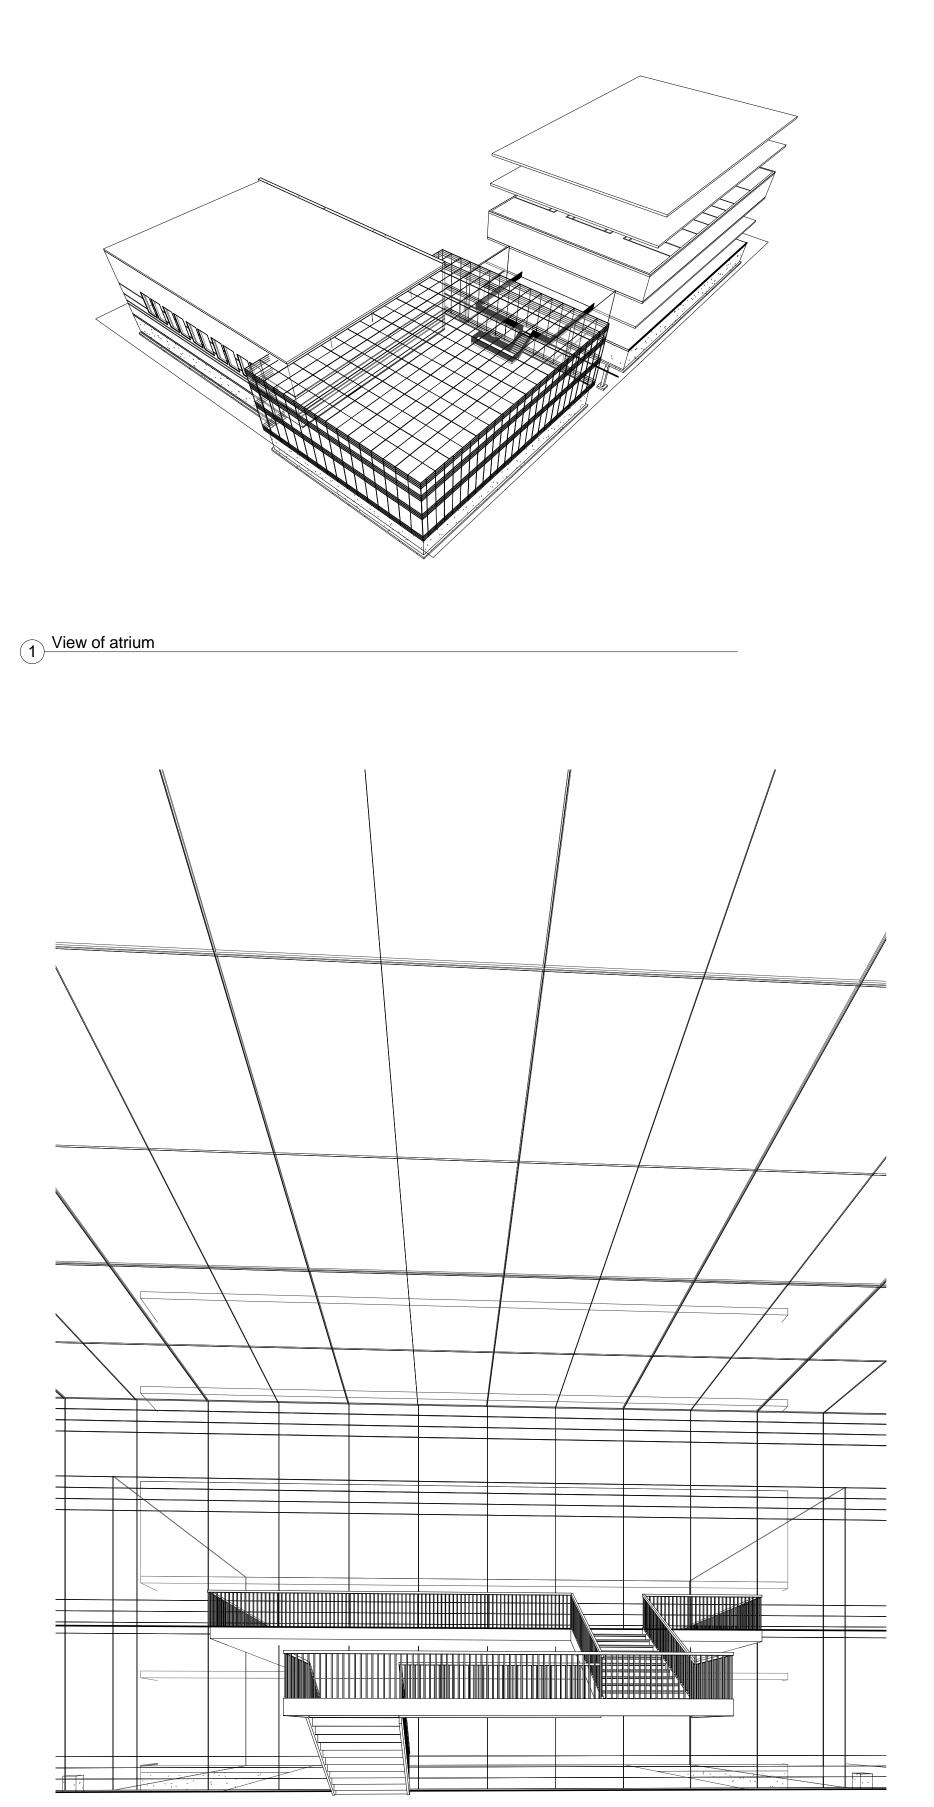

Scale

Project Number Fall 2011 Author Checker

A100.FP

1 Level 1 1/8 Atrium 1/8" = 1'-0"

|   |       | Autodesk <sup>®</sup> Revit <sup>®</sup>                                                                                                                                               |
|---|-------|----------------------------------------------------------------------------------------------------------------------------------------------------------------------------------------|
|   |       | www.autodesk.com/revit                                                                                                                                                                 |
| 9 | (F)   | Consultant<br>Address<br>Address<br>Phone<br>Fax<br>e-mail<br>Consultant<br>Address<br>Address<br>Phone<br>Fax<br>e-mail<br>e-mail                                                     |
|   | E     | Consultant<br>Address<br>Address<br>Phone<br>Fax<br>e-mail<br>Consultant<br>Address<br>Address<br>Phone<br>Fax<br>e-mail<br>Consultant<br>Address<br>Address<br>Phone<br>Fax<br>e-mail |
|   | C     | No.         Description         Date                                                                                                                                                   |
| 9 | - (A) | Francisco Morales<br>Academic Campus                                                                                                                                                   |
|   |       | Atrium Floor PlanProject numberDateDateFall 2011Drawn byAuthorChecked byCheckerA101.AScale1/8" = 1'-0"                                                                                 |