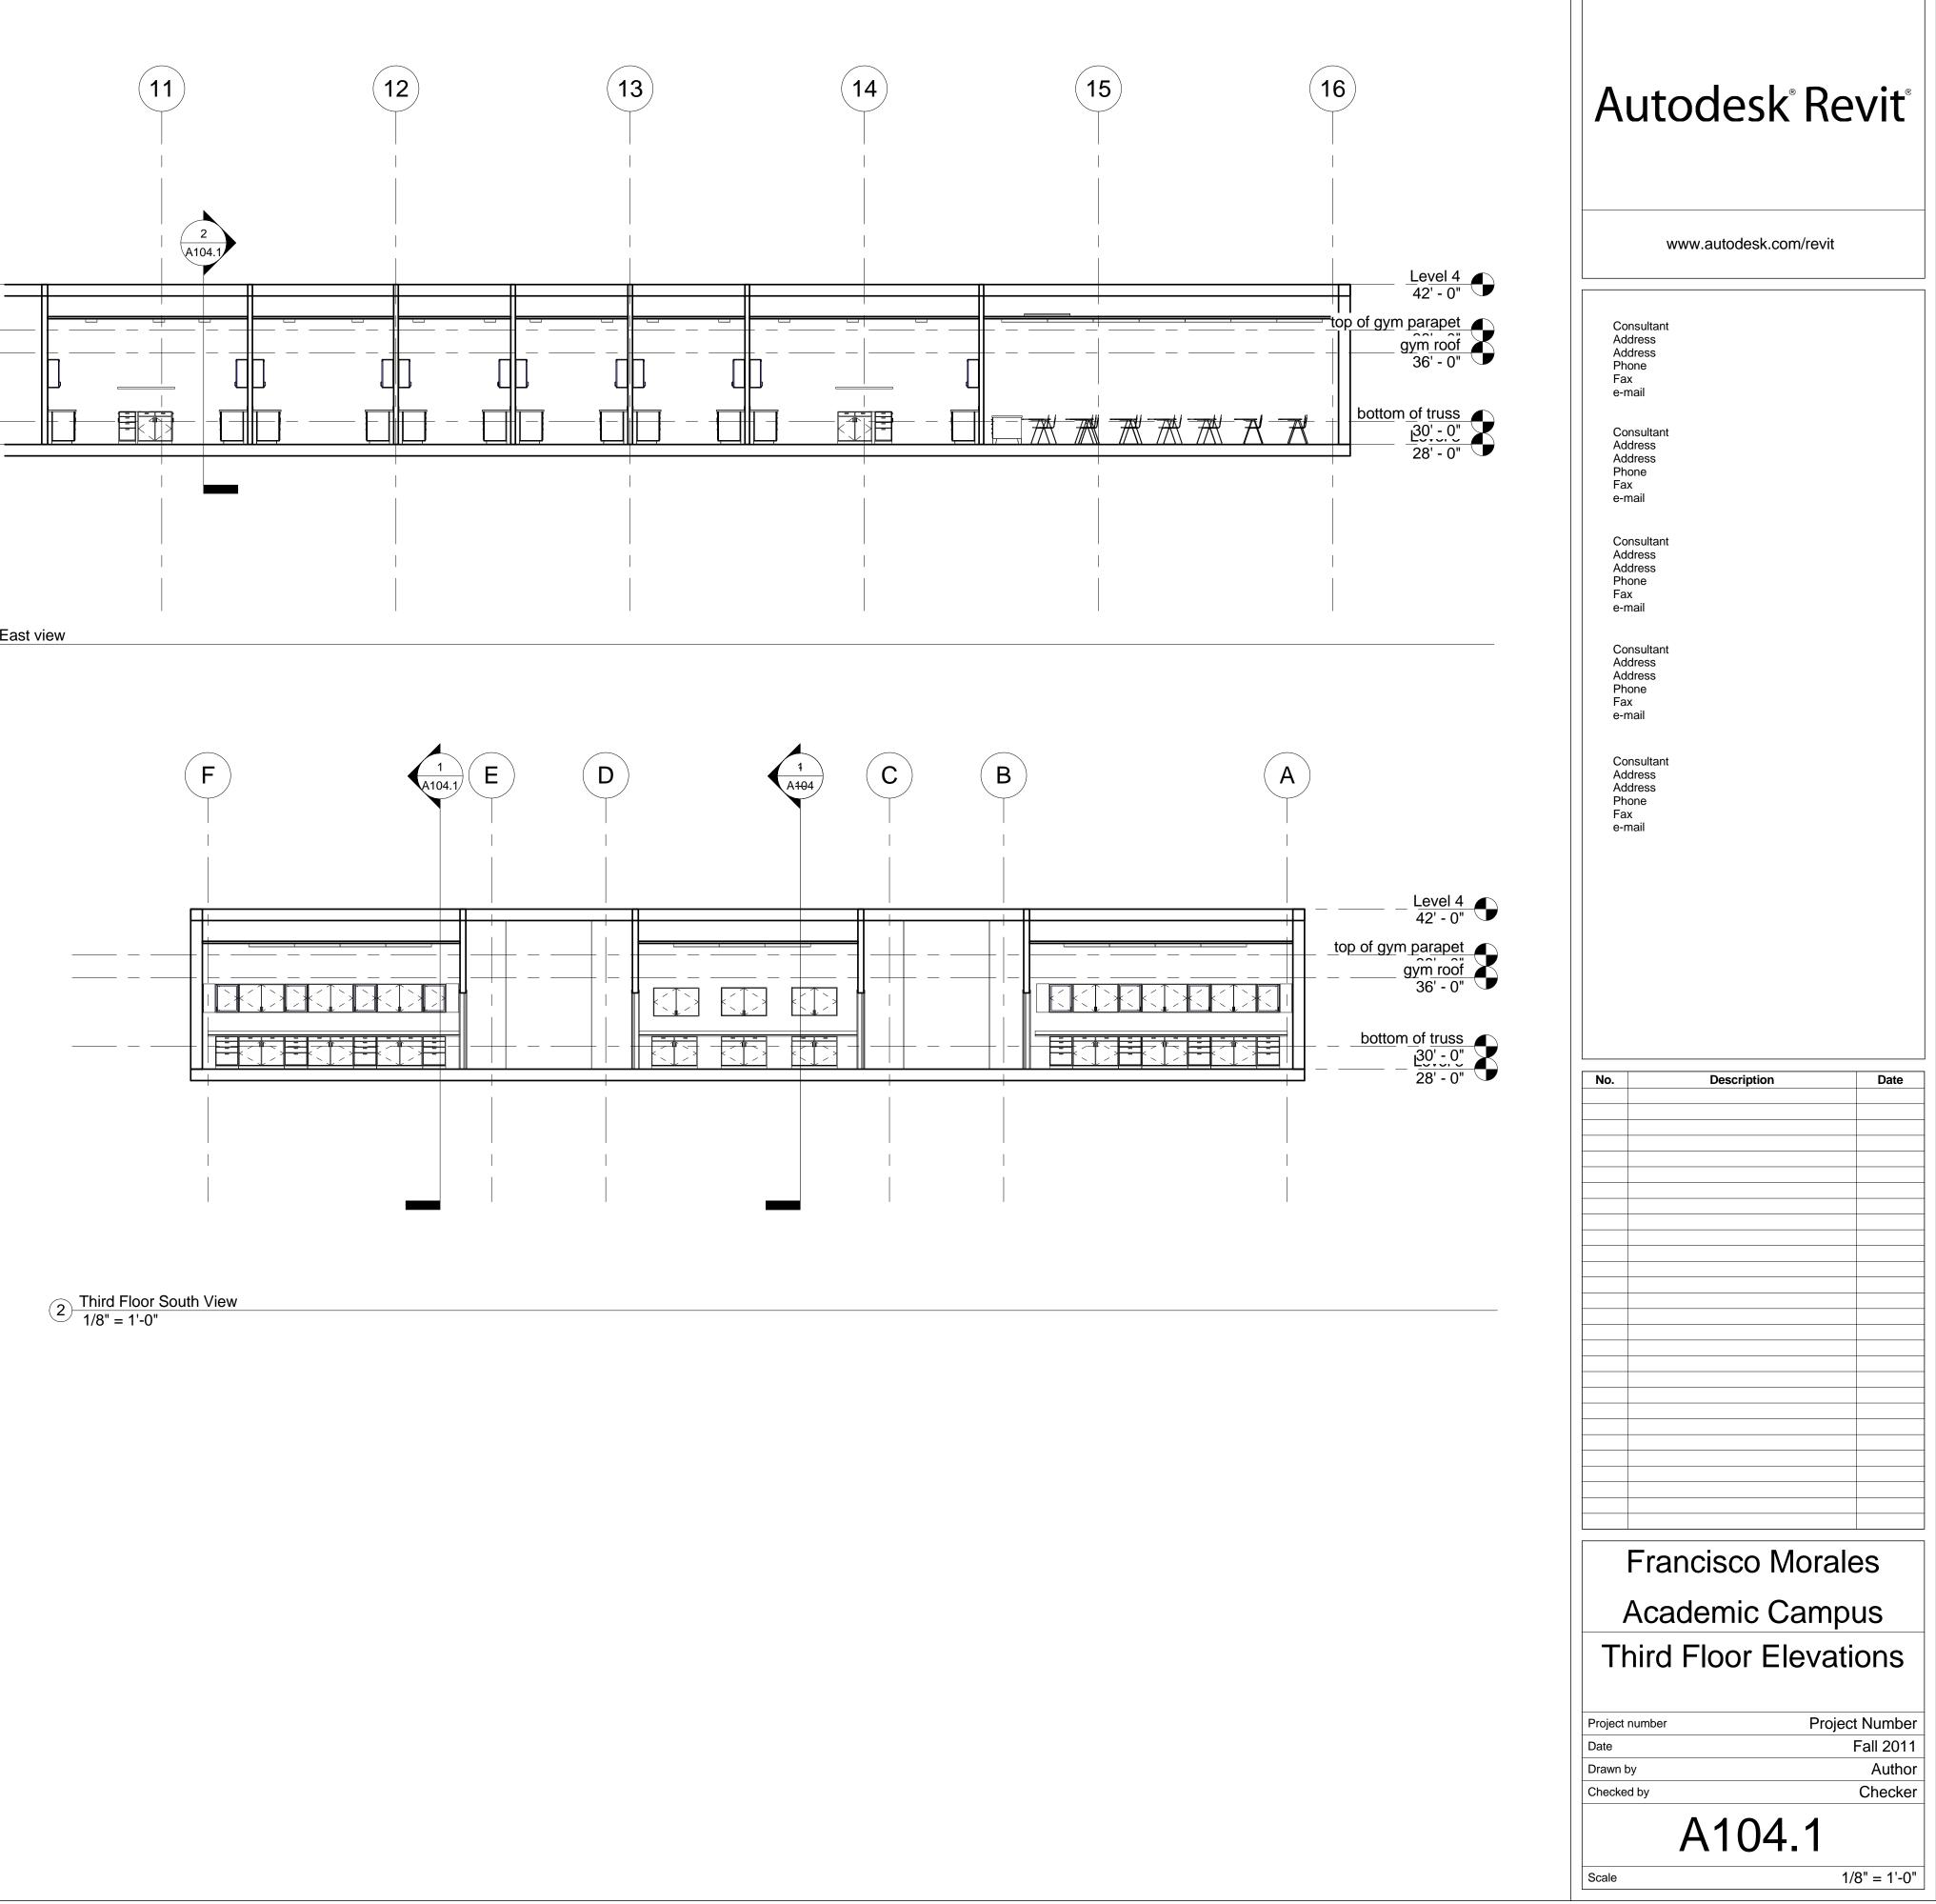

(10) 9 (11)  $(\mathbf{F})$ Ê D 1 (A104) (C) B A 10 11 (9)

### Autodesk<sup>®</sup> Revit<sup>®</sup>

www.autodesk.com/revit

Consultant Address Address Phone Fax e-mail

No.

Francisco Morales Academic Campus Lab Floor Plan

Description

Date

Project number Date Drawn by Checked by

er Project Number Fall 2011 Author Checker A101.L

1/8" = 1'-0"

 $1 \frac{\text{Lab Third Floor Plan}}{1/8" = 1'-0"}$ 