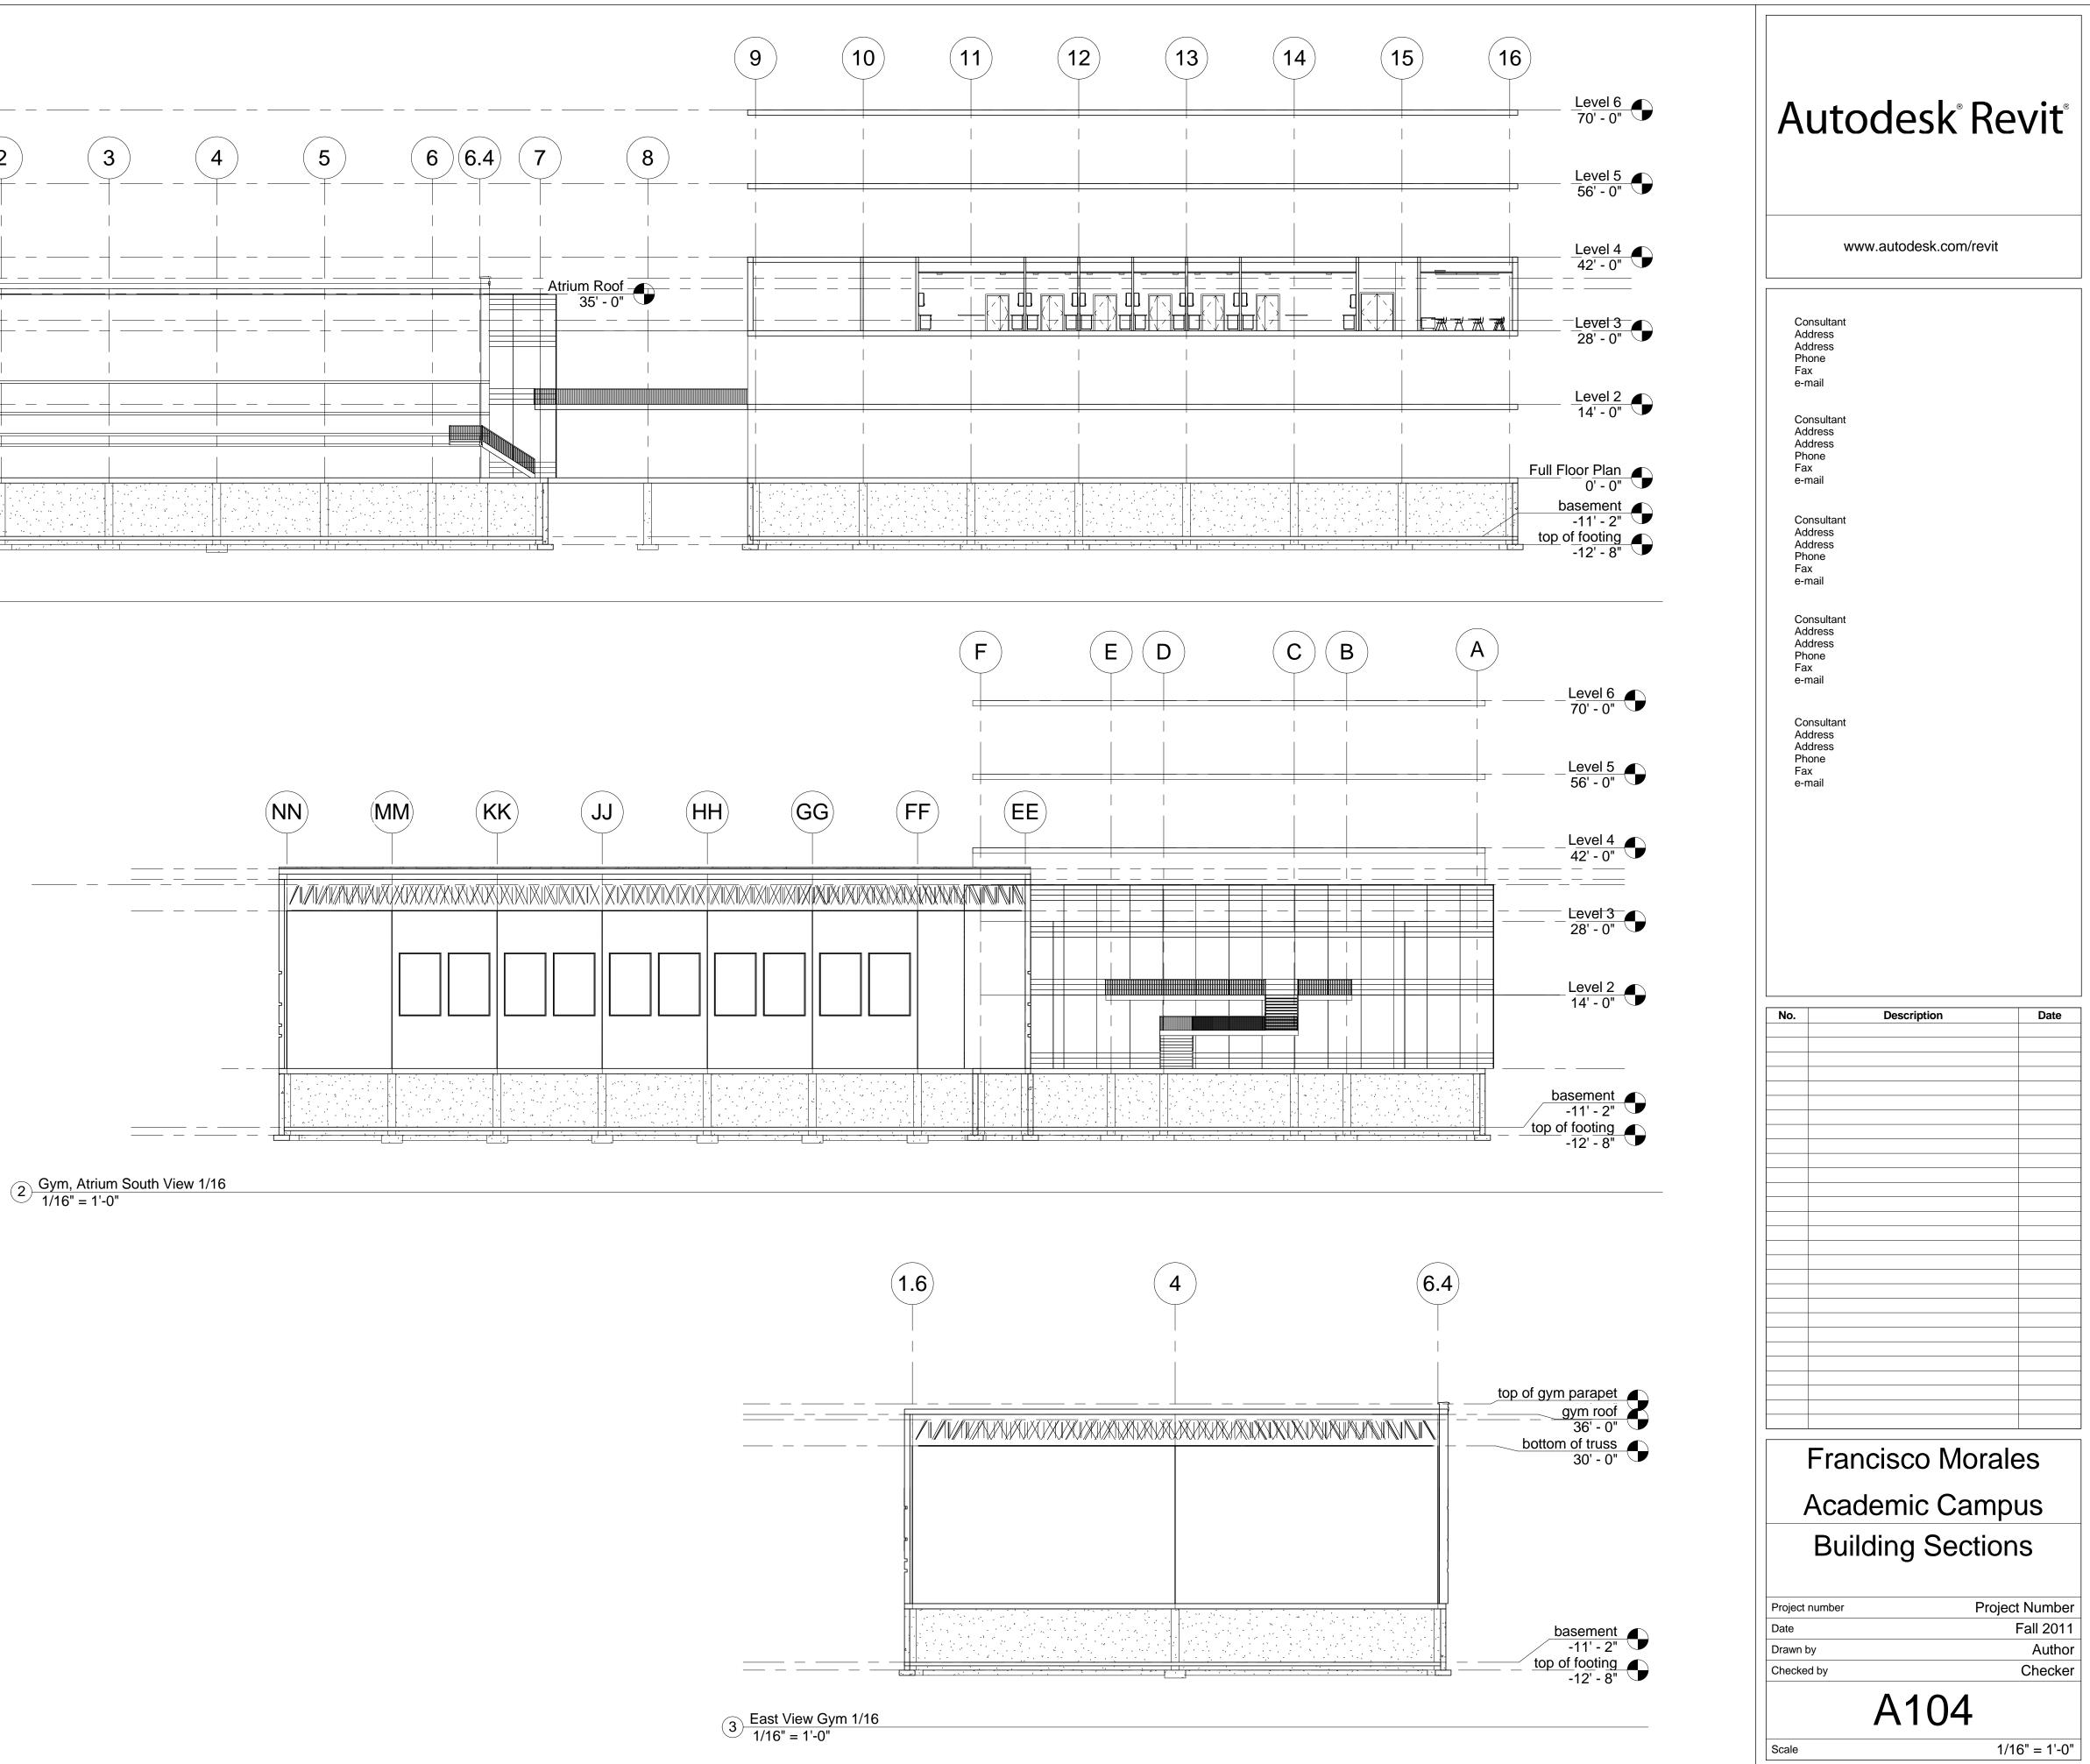

1 East 1/16 1/16" = 1'-0"

2 West 1/16 1/16" = 1'-0"

/2011 11:13:10 AM

 $1 \frac{\text{Third Floor East view}}{1/8" = 1'-0"}$ 

2 Gym Facade

4 Gym View from South