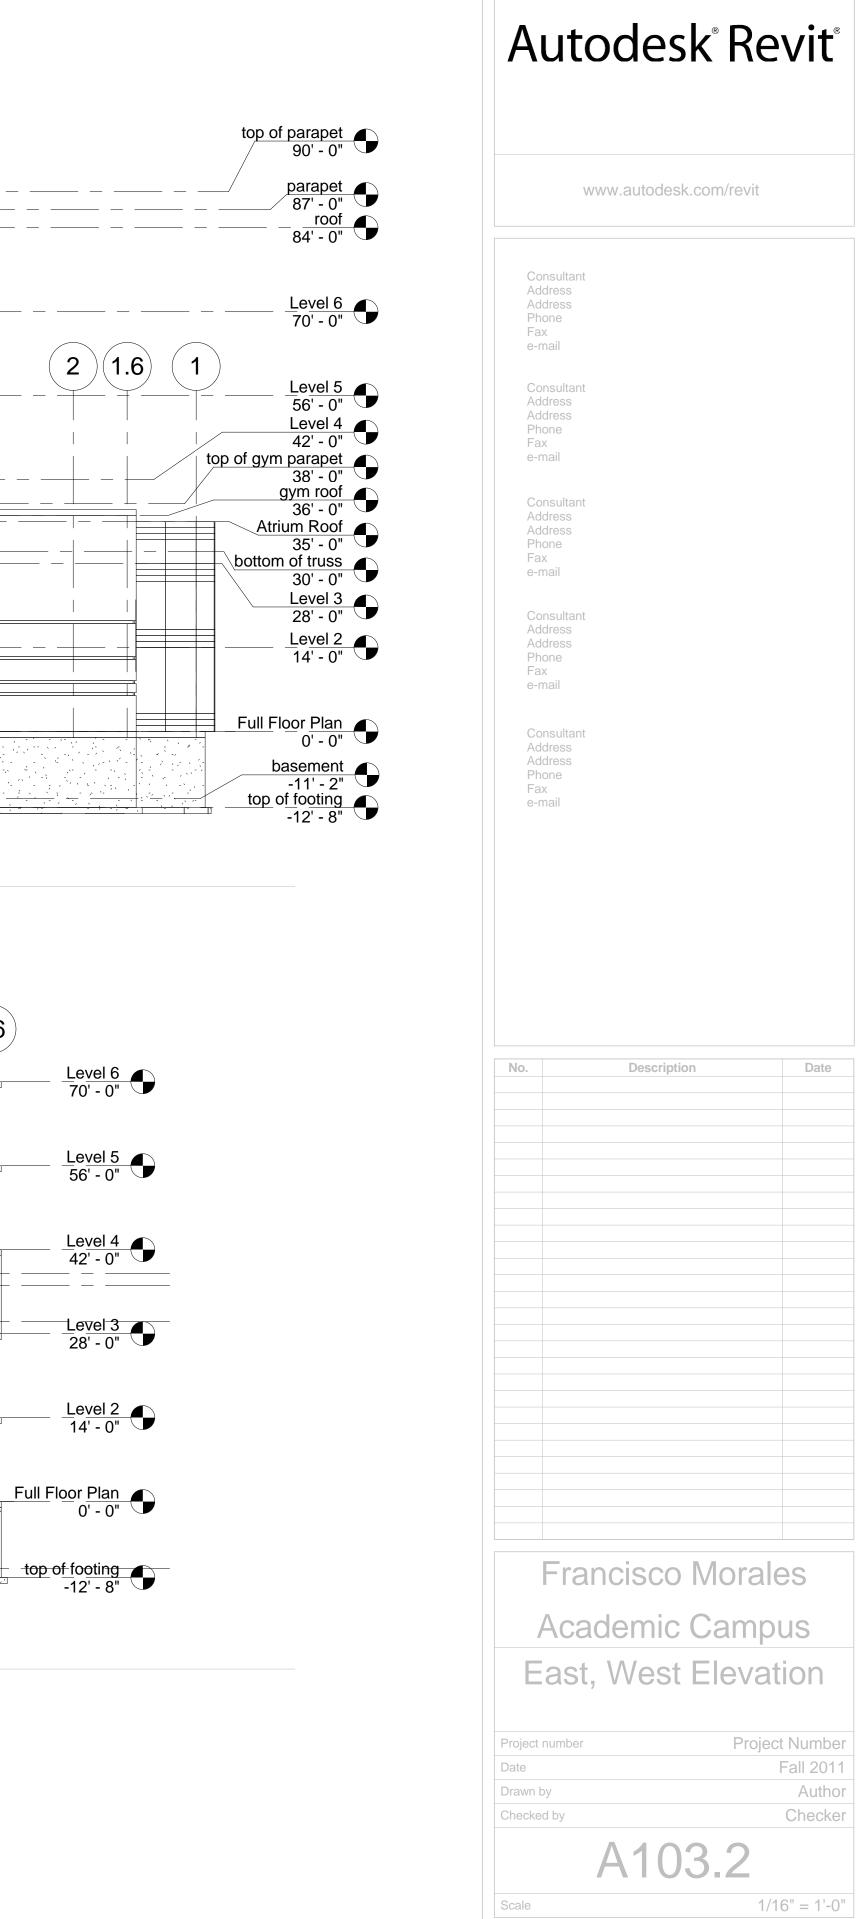

Project Number Fall 2011 Author Checker

A102.L

|   | Autodesk <sup>®</sup> Revit <sup>®</sup>                                                                                                                                                                                                                                                                                                                                                                                                                                                                                                                                                                                                                                                                                                                                                                                                                                                                                                                                                                                                                                                                                                                                                                                                                                                                                                                                                                                                                                                                                                                                                                                                                                                                                                                                                                                                                                                                                                                                                                                                                   |
|---|------------------------------------------------------------------------------------------------------------------------------------------------------------------------------------------------------------------------------------------------------------------------------------------------------------------------------------------------------------------------------------------------------------------------------------------------------------------------------------------------------------------------------------------------------------------------------------------------------------------------------------------------------------------------------------------------------------------------------------------------------------------------------------------------------------------------------------------------------------------------------------------------------------------------------------------------------------------------------------------------------------------------------------------------------------------------------------------------------------------------------------------------------------------------------------------------------------------------------------------------------------------------------------------------------------------------------------------------------------------------------------------------------------------------------------------------------------------------------------------------------------------------------------------------------------------------------------------------------------------------------------------------------------------------------------------------------------------------------------------------------------------------------------------------------------------------------------------------------------------------------------------------------------------------------------------------------------------------------------------------------------------------------------------------------------|
|   | www.autodesk.com/revit                                                                                                                                                                                                                                                                                                                                                                                                                                                                                                                                                                                                                                                                                                                                                                                                                                                                                                                                                                                                                                                                                                                                                                                                                                                                                                                                                                                                                                                                                                                                                                                                                                                                                                                                                                                                                                                                                                                                                                                                                                     |
|   | Consultant<br>Address<br>Phone<br>Fax<br>e-mail<br>Consultant<br>Address<br>Address<br>Phone<br>Fax<br>e-mail<br>Consultant<br>Address<br>Phone<br>Fax<br>e-mail<br>Consultant<br>Address<br>Phone<br>Fax<br>e-mail<br>Consultant<br>Address<br>Phone<br>Fax<br>e-mail                                                                                                                                                                                                                                                                                                                                                                                                                                                                                                                                                                                                                                                                                                                                                                                                                                                                                                                                                                                                                                                                                                                                                                                                                                                                                                                                                                                                                                                                                                                                                                                                                                                                                                                                                                                     |
|   | No.         Description         Date           Image: |
| - | Francisco Morales         Academic Campus         Academic Campus         North, South         Elevatioon         Project number       Project Number         Date       Fall 2011         Drawn by       Author         Checked by       Checker         A103.1       Scale                                                                                                                                                                                                                                                                                                                                                                                                                                                                                                                                                                                                                                                                                                                                                                                                                                                                                                                                                                                                                                                                                                                                                                                                                                                                                                                                                                                                                                                                                                                                                                                                                                                                                                                                                                               |

1 East 1/16 1/16" = 1'-0"

2 West 1/16 1/16" = 1'-0"

/2011 11:13:10 AM

 $1 \frac{\text{Third Floor East view}}{1/8" = 1'-0"}$ 

2 Gym Facade

4 Gym View from South