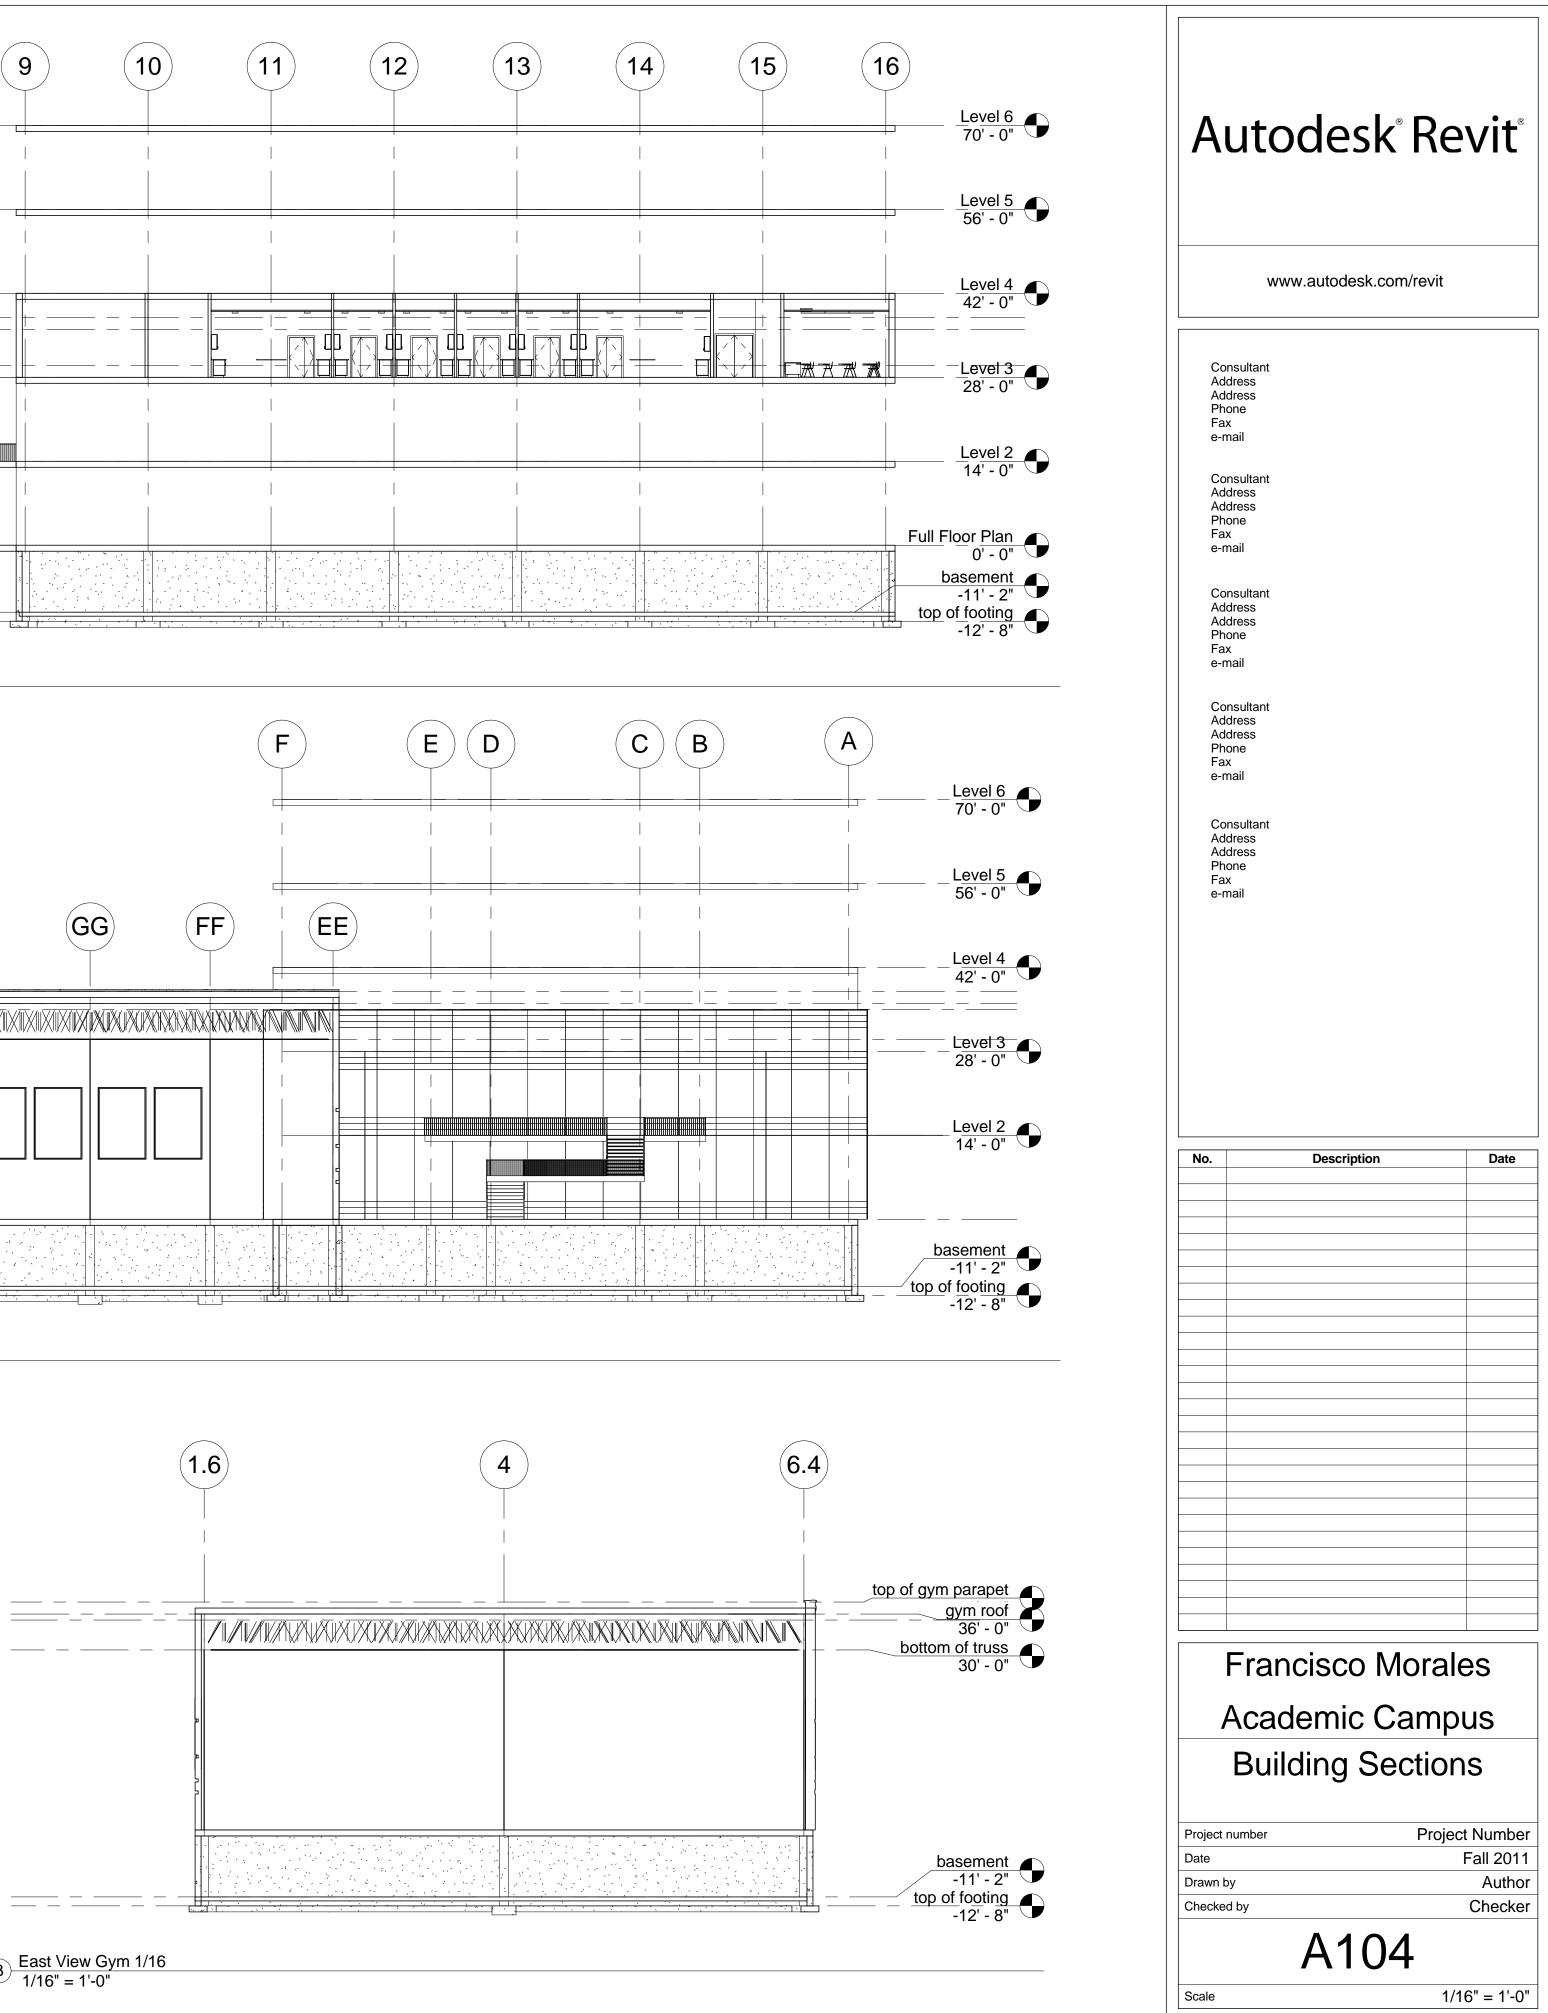

1 East 1/16 1/16" = 1'-0"

2 West 1/16 1/16" = 1'-0"

/2011 11:13:10 AM

 $1 \frac{\text{Third Floor East view}}{1/8" = 1'-0"}$ 

2 Gym Facade

4 Gym View from South