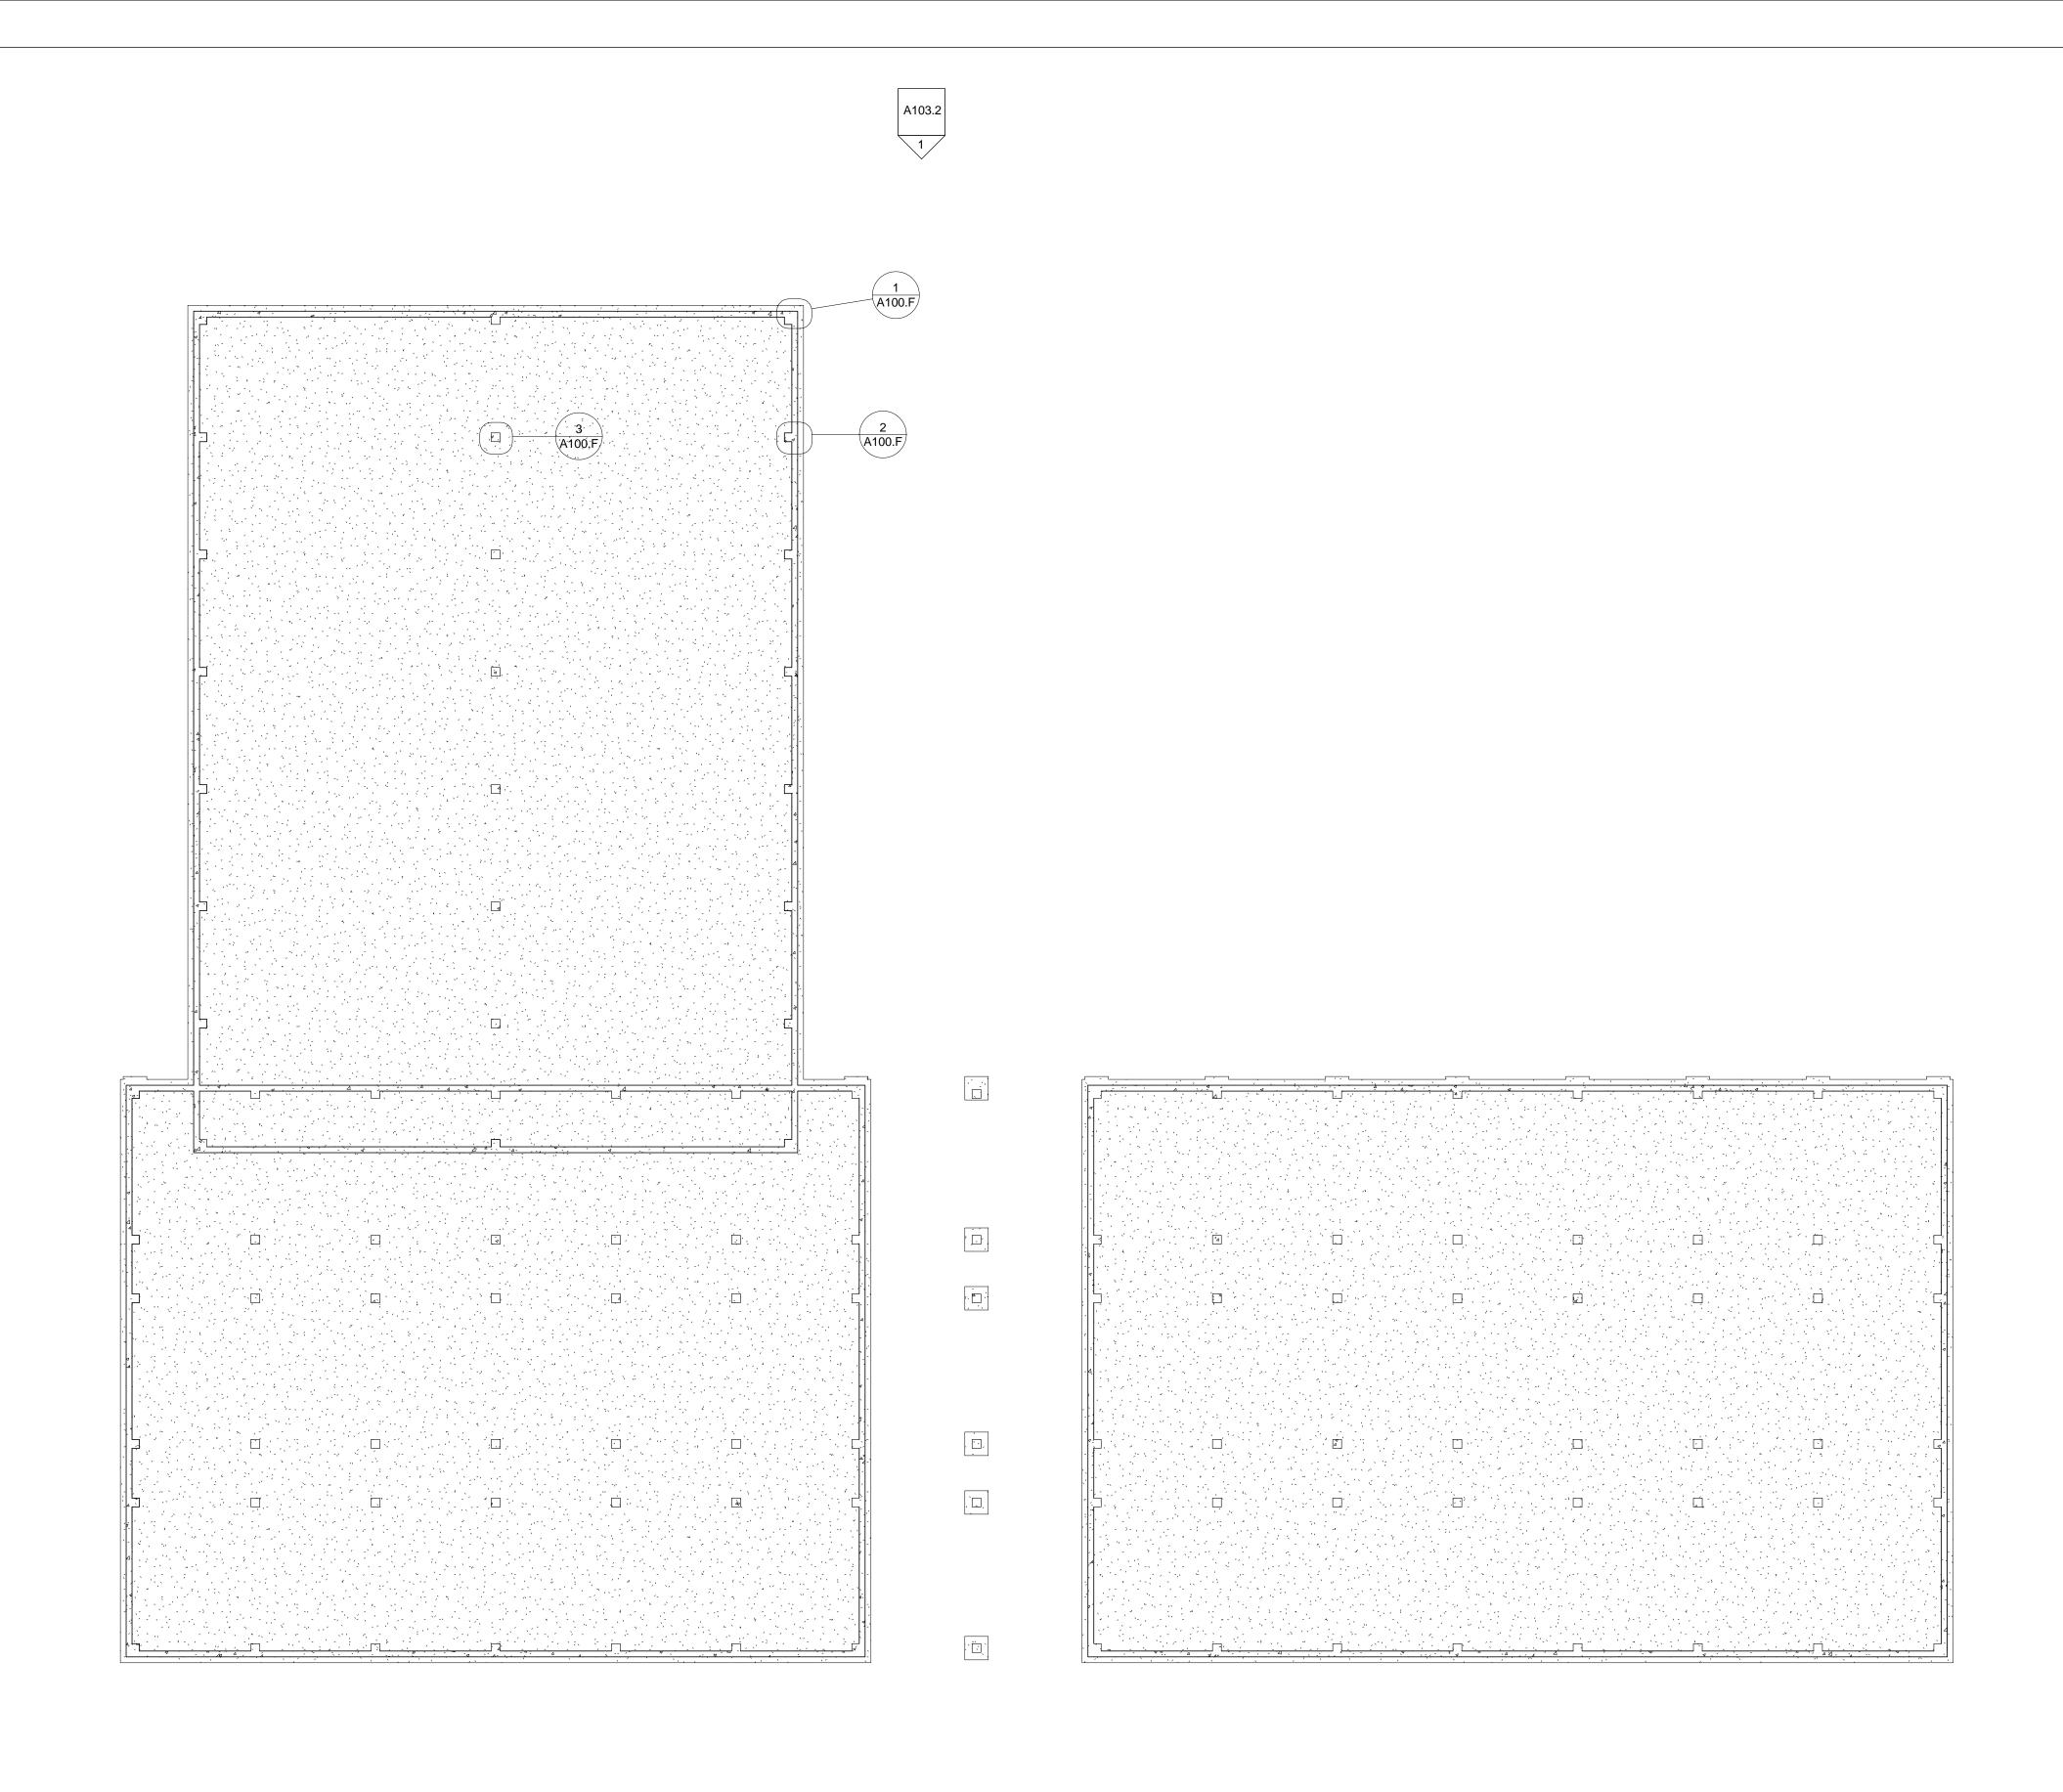

#### Francisco Morales Academic Campus Basement Floor Plan

Project number Date Drawn by Checked by

Project Number Fall 2011 Francisco Checker

 Basement Corner Foundation Column

 1
 1/2" = 1'-0"

2 Basement Wall Foundation Column 1 1/2" = 1'-0"