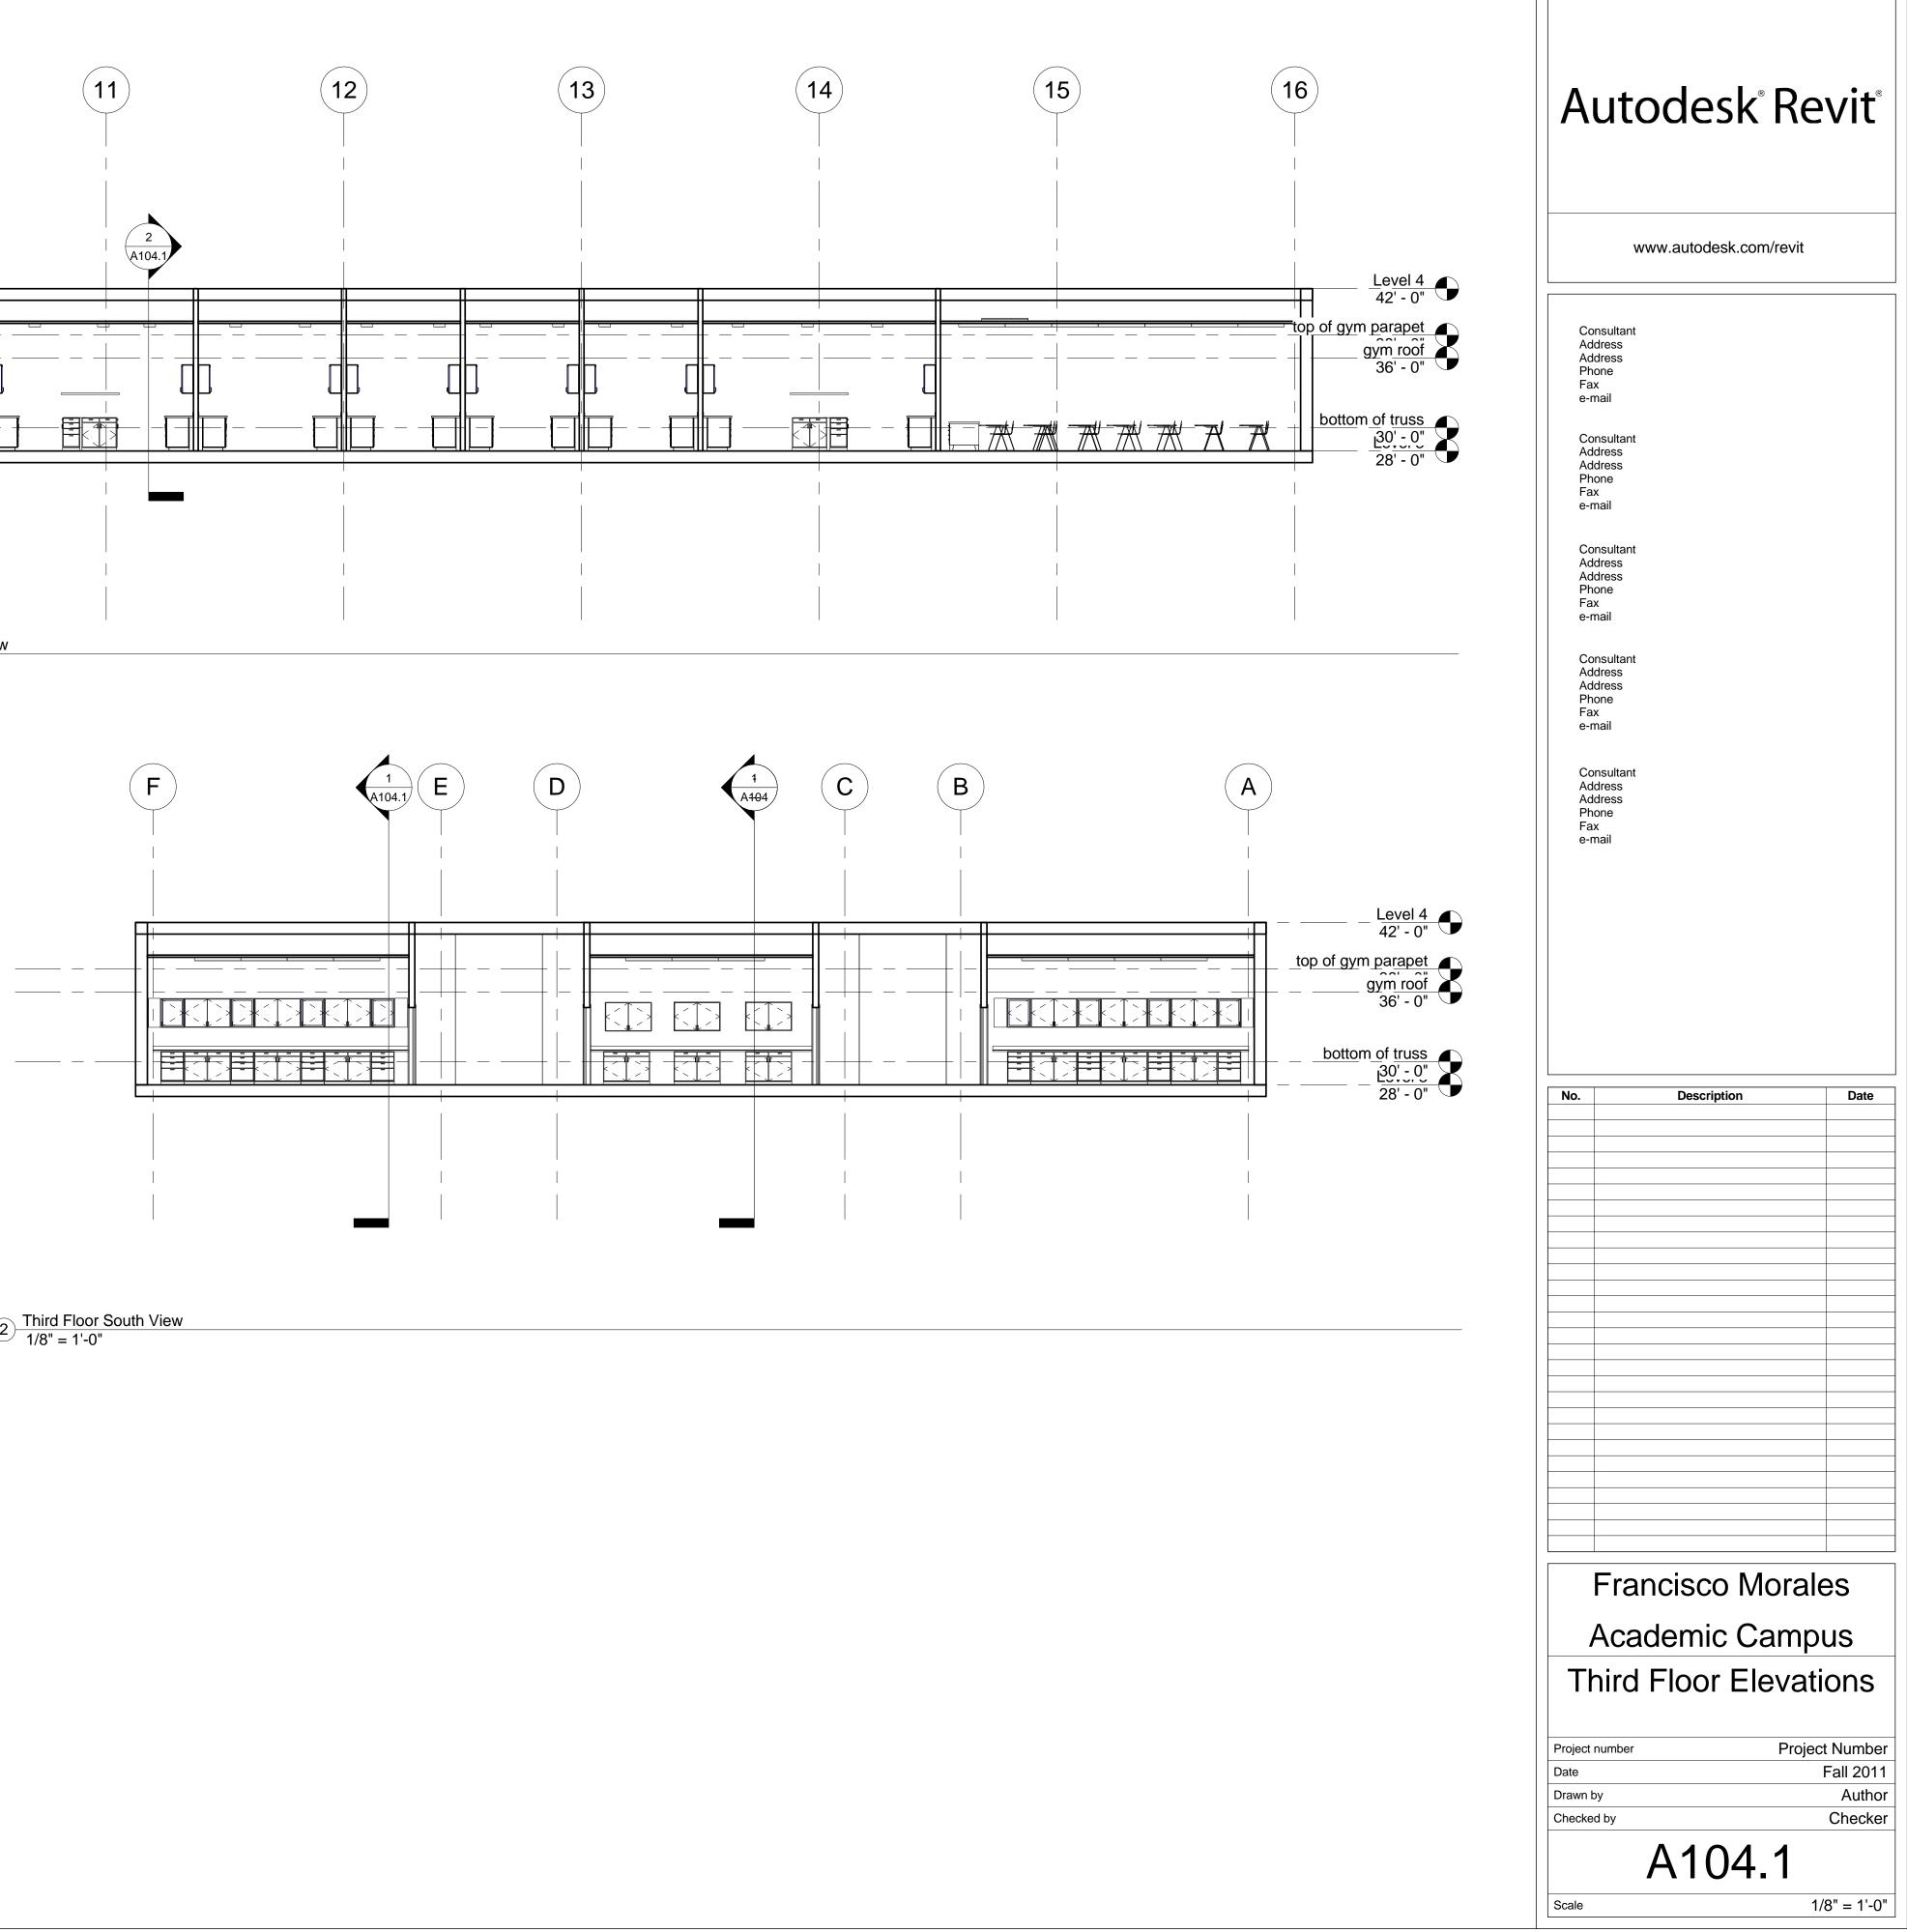

(10) 9 (11)  $(\mathbf{F})$ Ê D 1 (A104) (C) B A 10 11 (9)

### Autodesk<sup>®</sup> Revit<sup>®</sup>

www.autodesk.com/revit

Consultant Address Address Phone Fax e-mail

No.

Francisco Morales Academic Campus Lab Floor Plan

Description

Date

Project number Date Drawn by Checked by

er Project Number Fall 2011 Author Checker A101.L

1/8" = 1'-0"

 $1 \frac{\text{Lab Third Floor Plan}}{1/8" = 1'-0"}$ 