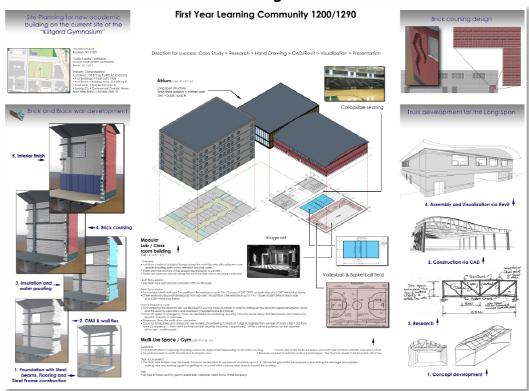

## Posters are 36" high and 48" wide

The poster is a tri-fold board with a center 24" wide section and two 12" side sections

Each of you will also have printed 11 x 17 sets of drawings,

rendered images of the building and movie maker animations.