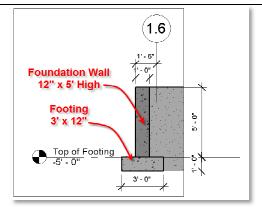

## **An Architectural Learning Community**



Arch 1290 Architectural CADD & Arch 1200 Architectural Drawing II

## **Assignment Sheet - Hand Drawing #2**

**Directions:** Draw all 5 details below on 11 x 17 Titleblock at a scale of 1'' = 1'-0'' Draw the three base drawings and then create the composites. See Rubric for Grading. Show grids on all drawings and register grids when you align to create composites.



## Foundation Wall Dimensions

1.-6.





Top of Footing

## Fall 2011

| Rubric.Hand.02               |     | <b>Due Date</b> | 9/27/2011      | Grading Review of Hand Drawings |               |  |
|------------------------------|-----|-----------------|----------------|---------------------------------|---------------|--|
| Last Name                    |     |                 |                | Comments:                       |               |  |
| First Name                   |     |                 |                |                                 |               |  |
| Score                        |     |                 |                | Total Score:                    | Curved Grade: |  |
| Category                     |     | Complete (0-3)  | Accurate (0-3) |                                 |               |  |
| Si