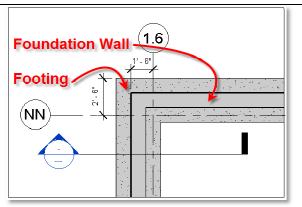

## **An Architectural Learning Community**



Arch 1290 Architectural CADD & Arch 1200 Architectural Drawing II

## **Assignment Sheet - Hand Drawing #2**

**Directions:** Draw all 5 details below on 11 x 17 Titleblock at a scale of 1'' = 1'-0'' Draw the three base drawings and then create the composites. See Rubric for Grading. Show grids on all drawings and register grids when you align to create composites.



## Foundation Wall Dimensions

1.-6.





Top of Footing

## Fall 2011

| Rubric.Hand.02               |     | <b>Due Date</b> | 9/27/2011      | Grading Review of Hand Drawings |               |  |
|------------------------------|-----|-----------------|----------------|---------------------------------|---------------|--|
| Last Name                    |     |                 |                | Comments:                       |               |  |
| First Name                   |     |                 |                |                                 |               |  |
| Score                        |     |                 |                | Total Score:                    | Curved Grade: |  |
| Category                     |     | Complete (0-3)  | Accurate (0-3) |                                 |               |  |
| Sing