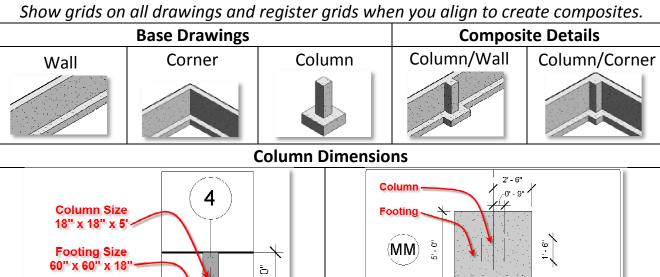

## **Assignment Sheet - Hand Drawing #2**

**Directions:** Draw all 5 details below on 11 x 17 Titleblock at a scale of 1'' = 1'-0'' Draw the three base drawings and then create the composites. See Rubric for Grading. Show grids on all drawings and register grids when you align to create composites.