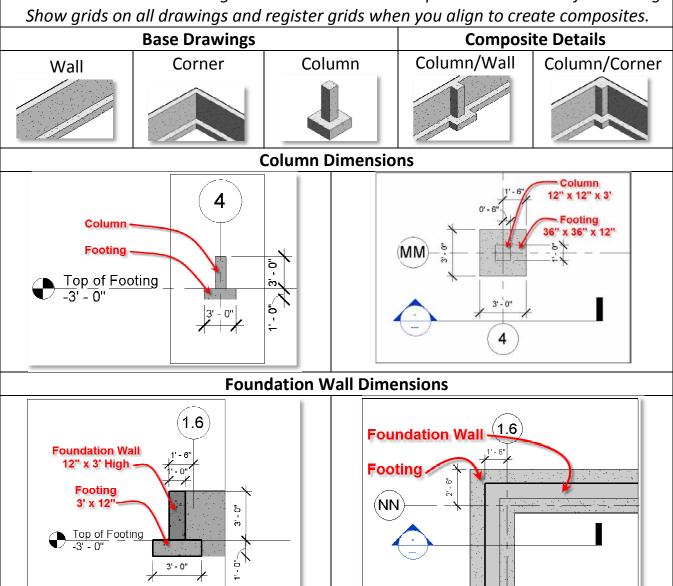

## **Assignment Sheet - Hand Drawing #1**

**Directions:** Draw all 5 details below on 11 x 17 Titleblock at a scale of 1'' = 1'-0'' Draw the three base drawings and then create the composites. See Rubric for Grading. Show grids on all drawings and register grids when you align to create composites.