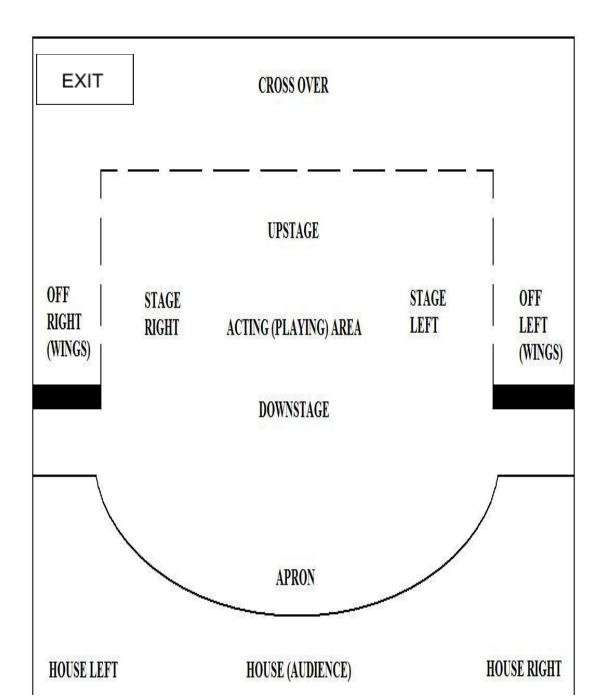

s |
| Dressing room size          |            | Medium            |
| Production Needs            |            |                   |
| Internet access             | No         |                   |
| Office systems available    | No         |                   |
| Office space available      | No         |                   |
| Storage backstage           | Yes        |                   |
| Locking area backstage      | Yes        |                   |
| Wardrobe prep area          | Minimal    |                   |
| Scenic storage              | Minimal    |                   |
| Prop storage                | Yes        |                   |
|                             |            |                   |



## Venue Analysis

Fill in real entrances, exits and FOH access to the stage