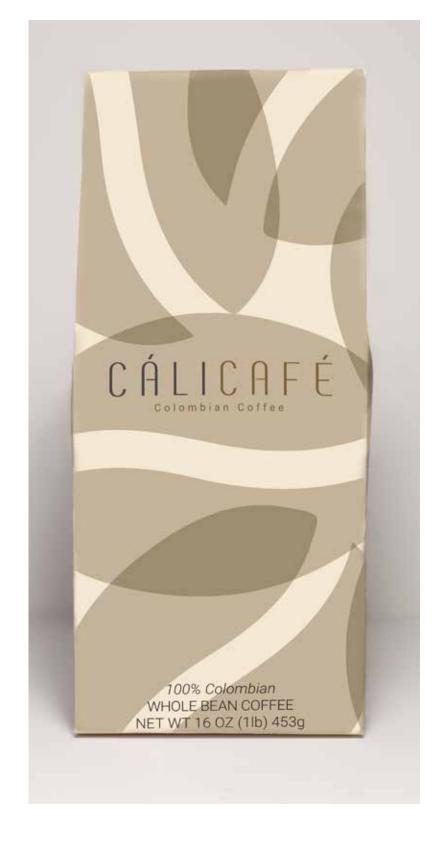

# KELLY CAMPO

GRAPHIC DESIGNER

### Package Design - Calicafe









### Package Design - Sakura











### Sakura Tea Branding



### Logo Design









### Spring Ahead Event Booklet



### Lisbon Resturant Branding



### Type Book





#### Firmin Didot

1761 - 1006

Didat is the name of a family of French printers, possels entired and juddishers. Through its arbitroniests and arbitrorisms in position, publishing and typographs, the family has level its name to typographs unconcernies developed by François. Nathronies Bildat and the Bildat typeface developed by François.

Mong with Gamilattinta Bodoni of Bab, Firmin Doba is credited with designing and establishing the use of the "Modesh" classification of typefares. The types that Doba used are characterized by extruse resultion in their strukes, and thus strukes, by the use of furthine se