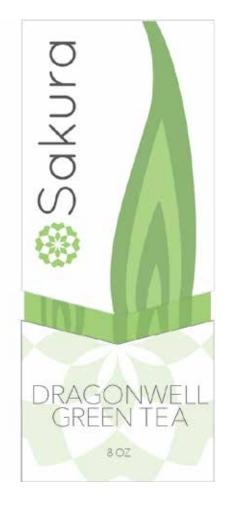

# KELLY CAMPO

GRAPHIC DESIGNER

### Package Design - Calicafe









### Package Design - Sakura











### Sakura Tea Branding



### Logo Design









### Spring Ahead Event Booklet



### Lisbon Resturant Branding



### Type Book





#### Firmin Didot

1761 - 1006

Didat is the name of a family of French printers, possels entired and juddishers. Through its arbitroniests and arbitrorisms in position, publishing and typographs, the family has level its name to typographs unconcernies developed by François. Nathronies Bildat and the Bildat typeface developed by François.

Mong with Gamilattinta Bodoni of Bab, Firmin Doba is credited with designing and establishing the use of the "Modesh" classification of typefares. The types that Doba used are characterized by extruse resultion in their strukes, and thus strukes, by the use of furthine serifs and by the vertical attent of the le