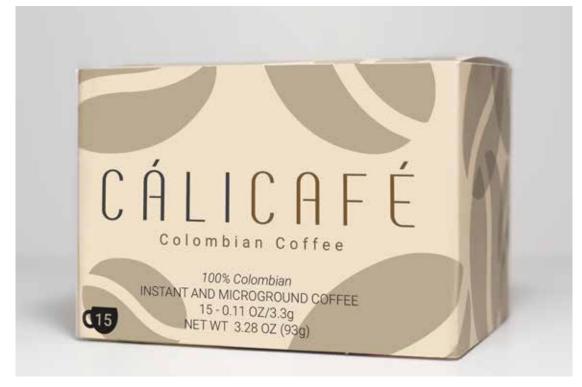

# KELLY CAMPO

GRAPHIC DESIGNER

### Package Design - Calicafe









### Package Design - Sakura











### Sakura Tea Branding



### Logo Design









### Spring Ahead Event Booklet



### Lisbon Resturant Branding



### Type Book





#### Firmin Didot

1761 - 1006

Didat is the name of a family of French printers, possels entired and juddishers. Through its arbitroniests and arbitrorisms in position, publishing and typographs, the family has level its name to typographs unconcernies developed by François. Nathronies Bildat and the Bildat typeface developed by François.

Mong with Gamilattinta Bodoni of Bab, Firmin Doba is credited with designing and establishing the use of the "Modesh" classification of typefares. The types that Doba used are characterized by extruse resultion in their strukes, and thus strukes, by the use of furthine seri