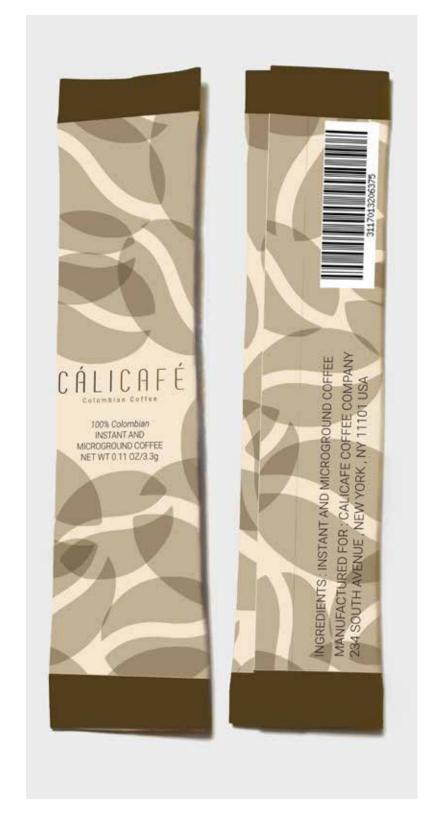

# KELLY CAMPO

GRAPHIC DESIGNER

### Package Design - Calicafe









### Package Design - Sakura











### Sakura Tea Branding



### Logo Design









### Spring Ahead Event Booklet



### Lisbon Resturant Branding



### Type Book





#### Firmin Didot

1761 - 1006

Didat is the name of a family of French printers, possels entired and juddishers. Through its arbitroniests and arbitrorisms in position, publishing and typographs, the family has level its name to typographs unconcernies developed by François. Nathronies Bildat and the Bildat typeface developed by François.

Mong with Gamilattinta Bodoni of Bab, Firmin Doba is credited with designing and establishing the use of the "Modesh" classification of typefares. The types that Doba used are characterized by extruse resultion in their strukes, and thus strukes, by the use of furthine serifs a