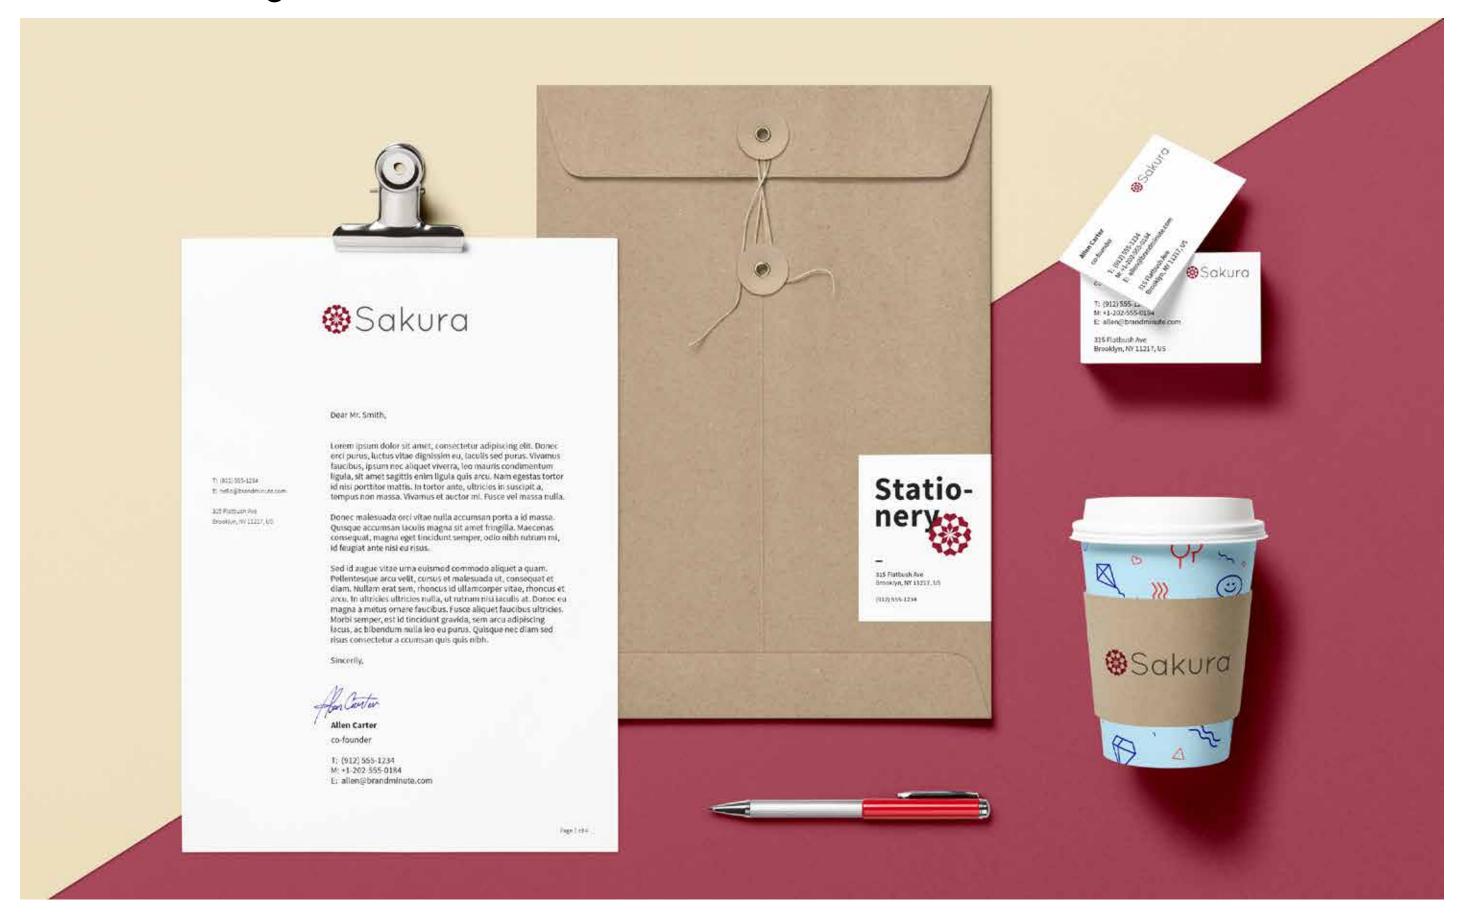

# KELLY CAMPO

GRAPHIC DESIGNER

### Package Design - Calicafe









### Package Design - Sakura











### Sakura Tea Branding



### Logo Design









### Spring Ahead Event Booklet



### Lisbon Resturant Branding



### Type Book





#### Firmin Didot

1761 - 1006

Didat is the name of a family of French printers, possels entired and juddishers. Through its arbitroniests and arbitrorisms in position, publishing and typographs, the family has level its name to typographs unconcernies developed by François. Nathronies Bildat and the Bildat typeface developed by François.

Mong with Gamilattinta Bodoni of Bab, Firmin Doba is credited with designing and establishing the use of the "Modesh" classification of typefares. The types that Doba used are characterized by extruse resultion in their strukes, and thus strukes, by the use of furthine serifs and by the vertical attent of the letters.

> Forts by Firmin Didor