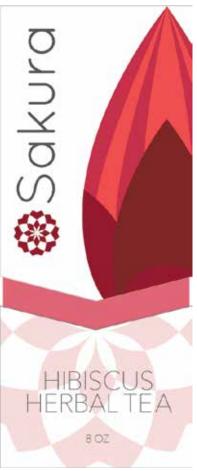

# KELLY CAMPO

GRAPHIC DESIGNER

### Package Design - Calicafe









### Package Design - Sakura











### Sakura Tea Branding



### Logo Design









### Spring Ahead Event Booklet



### Lisbon Resturant Branding



### Type Book





#### Firmin Didot

1761 - 1006

Didat is the name of a family of French printers, possels entired and juddishers. Through its arbitroniests and arbitrorisms in position, publishing and typographs, the family has level its name to typographs unconcernies developed by François. Nathronies Bildat and the Bildat typeface developed by François.

Mong with Gamilattinta Bodoni of Bab, Firmin Doba is credited with designing and establishing the use of the "Modesh" classification of typefares. The types that Doba used are characterized by extruse resultion in their strukes, and thus strukes, by the use of furthine serifs and by the vertical attent of the letter