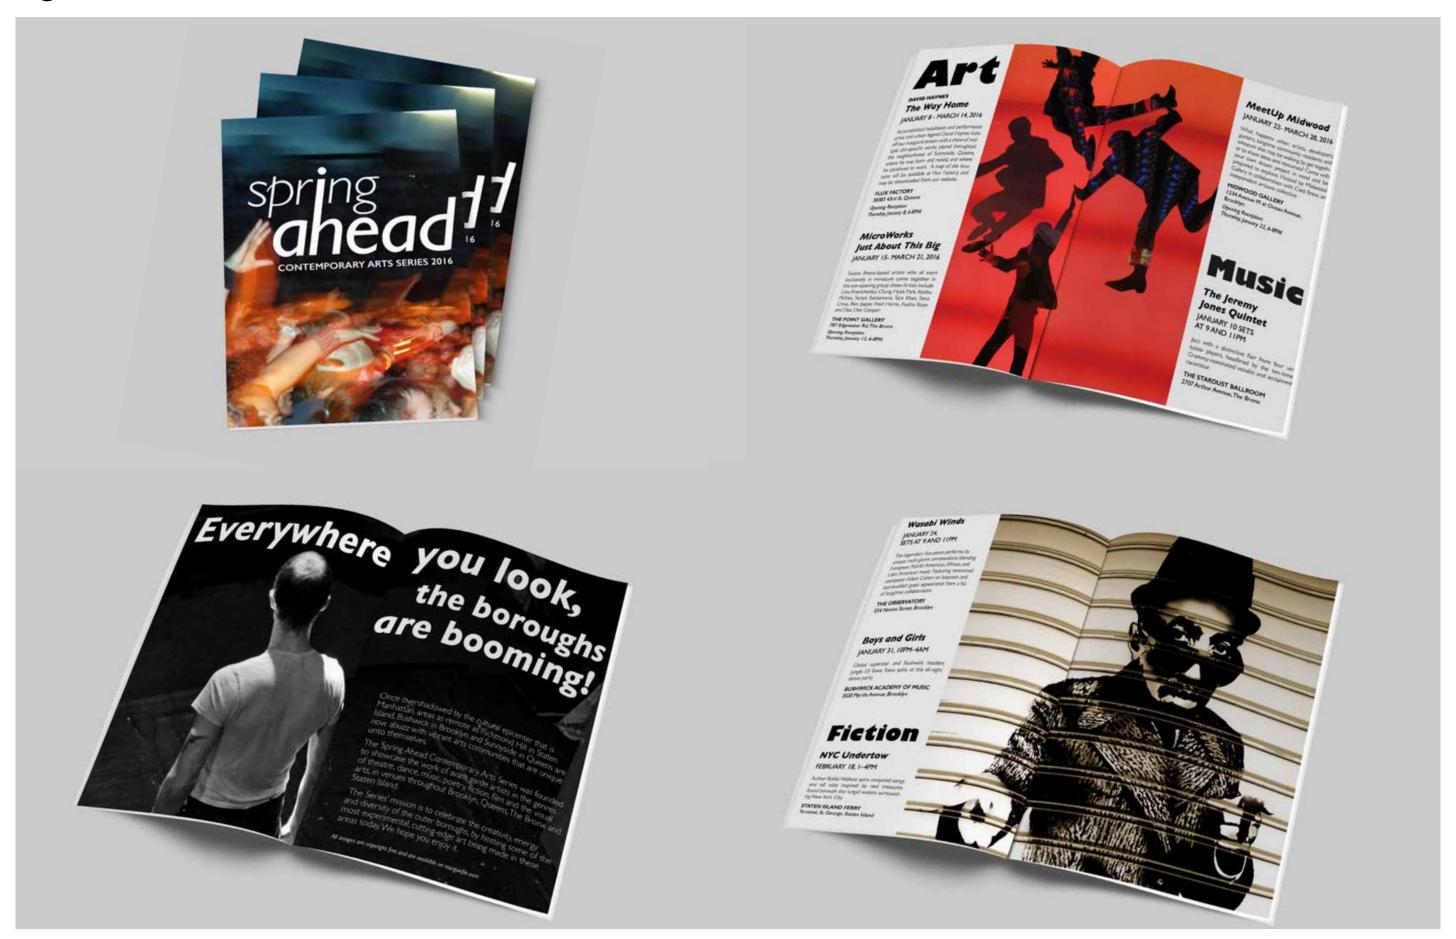

# KELLY CAMPO

GRAPHIC DESIGNER

### Package Design - Calicafe









### Package Design - Sakura











### Sakura Tea Branding



### Logo Design









### Spring Ahead Event Booklet



### Lisbon Resturant Branding



### Type Book





#### Firmin Didot

1761 - 1006

Didat is the name of a family of French printers, possels entired and juddishers. Through its arbitroniests and arbitrorisms in position, publishing and typographs, the family has level its name to typographs unconcernies developed by François. Nathronies Bildat and the Bildat typeface developed by François.

Mong with Gamilattinta Bodoni of Bab, Firmin Doba is credited with designing and establishing the use of the "Modesh" classification of typefares. The types that Doba used are characterized by extruse resultion in their strukes, and thus strukes, by the use of furthine serifs and by the vertical attent of the letters.

> Forts by Firmin Didor Limitype Didot and HTF Didor

Aa Bb Cc Dd Ee Ff Gg Hh li J