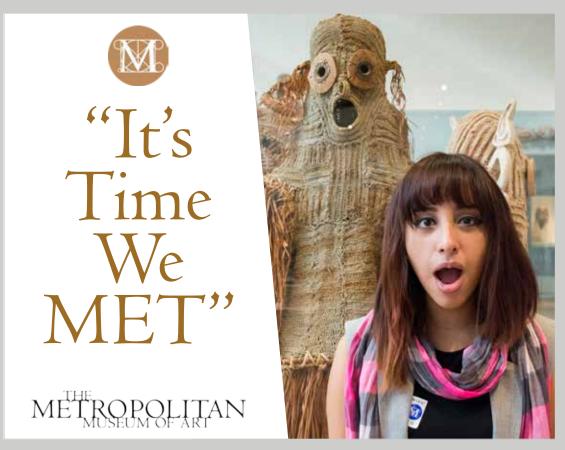

th Choric Cone.

He has in recent years designed Verdans and Georgia for Microsoft; these focus are turned to be extremely legible even at very small sizes on the across

In 1997 he was awarded the TDC Medal, the award from the Type Direction Club presented to those "who have made significant contributions to the life, art, and craft of typography".

Foots by Matthew Carter
Auriol, Bell Centennial, Cascade Script, Big Cadon, New Century School-book, Bisterium Charter, Cochia, ITC Gallard, Gasda, Georgia, Selverica, Holverica Compressed, Mastrials, Miller, Oysephania, Salley Script, Skin, Saed Rossofhand Script, Sophia, Taltoma, Verdana

Nove USA vota

Aa Bb Cc Dd Ee Ff Gg Hh Ii Jj Kk Ll Mm Nn Oo Pp Qq Rr Ss Tt Uu Vv Ww Xx Yy Zz 1234567890



### Magazine Designs





### MET Campaign Ads













"It's Time We MET"

METROPOLITAN

## Physical Typography



# Hayao Miyazaki