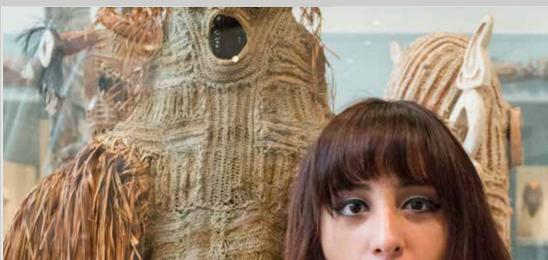

Choric Cone.

He has in recent years designed Verdans and Georgia for Microsoft; these focus are turned to be extremely legible even at very small sizes on the across

In 1997 he was awarded the TDC Medal, the award from the Type Direction Club presented to those "who have made significant contributions to the life, art, and craft of typography".

Foots by Matthew Carter
Auriol, Bell Centennial, Cascade Script, Big Cadon, New Century School-book, Bisterium Charter, Cochia, ITC Gallard, Gasda, Georgia, Selverica, Holverica Compressed, Mastrials, Miller, Oysephania, Salley Script, Skin, Saed Rossofhand Script, Sophia, Taltoma, Verdana

Nove USA vota

Aa Bb Cc Dd Ee Ff Gg Hh Ii Jj Kk Ll Mm Nn Oo Pp Qq Rr Ss Tt Uu Vv Ww Xx Yy Zz 1234567890



### Magazine Designs





### MET Campaign Ads













"It's Time We MET"

METROPOLITAN

## Physical Typography



# Hayao Miyazaki