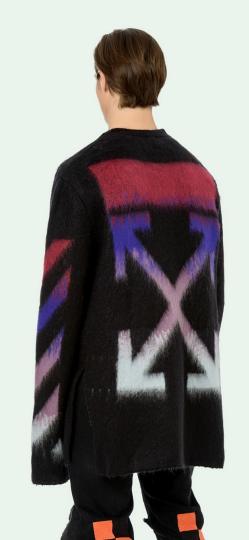

# Design

- OFF-WHITE is easily identified by its iconic black-white striped contrast design. The simple design has been so well received that it frequently gets imitated.
- OFF- WHITE's success is not only due to its staple design. OFF-WHITE
  continues to push fashion through its interesting take on sizing, trims and
  finishes. From jeans that can only be described as raw and sweaters that
  sweep the archetypical design or articles that self reference themselves in
  between parenthesis OFF-WHITE maintains status as an icon.