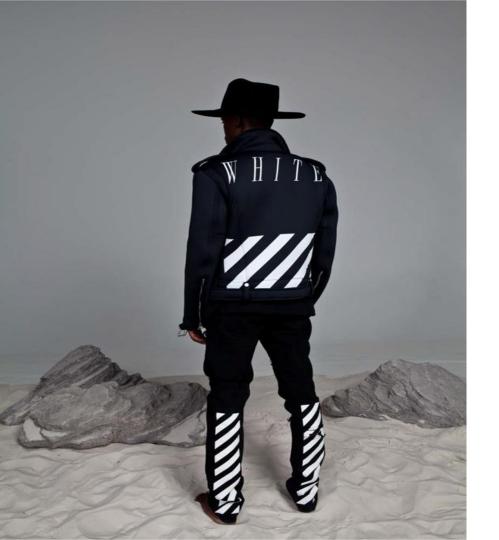

# Design

- OFF-WHITE is easily identified by its iconic black-white striped contrast design. The simple design has been so well received that it frequently gets imitated.
- OFF- WHITE's success is not only due to its staple design. OFF-WHITE
  continues to push fashion through its interesting take on sizing, trims and
  finishes. From jeans that can only be described as raw and sweaters that
  sweep the archetypical design or articles that self reference themselves in
  between parenthesis OFF-WHITE maintains status as an icon.