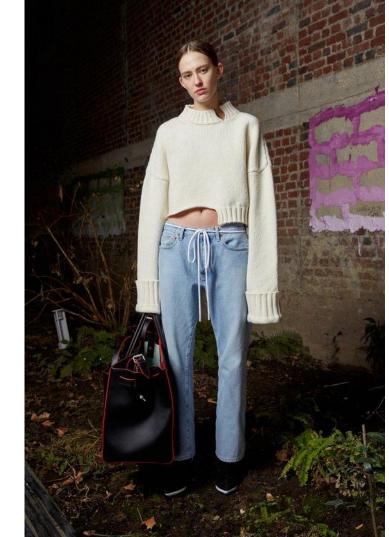

# Design

- OFF-WHITE is easily identified by its iconic black-white striped contrast design. The simple design has been so well received that it frequently gets imitated.
- OFF- WHITE's success is not only due to its staple design. OFF-WHITE
  continues to push fashion through its interesting take on sizing, trims and
  finishes. From jeans that can only be described as raw and sweaters that
  sweep the archetypical design or articles that self reference themselves in
  between parenthesis OFF-WHITE maintains status as an icon.