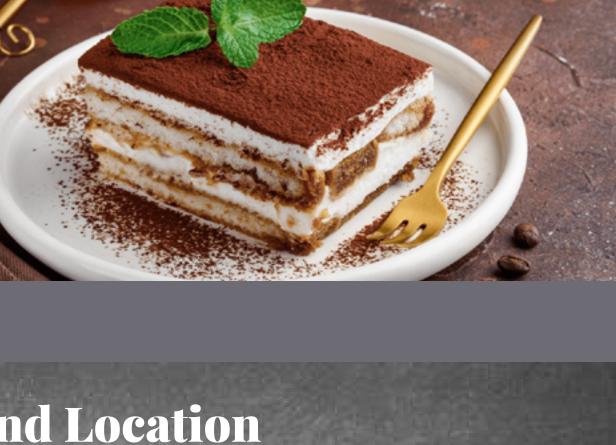

## chocolate & vanilla bean gelato rolled in chocolate chunks

\$12.25

Twin Cannoli