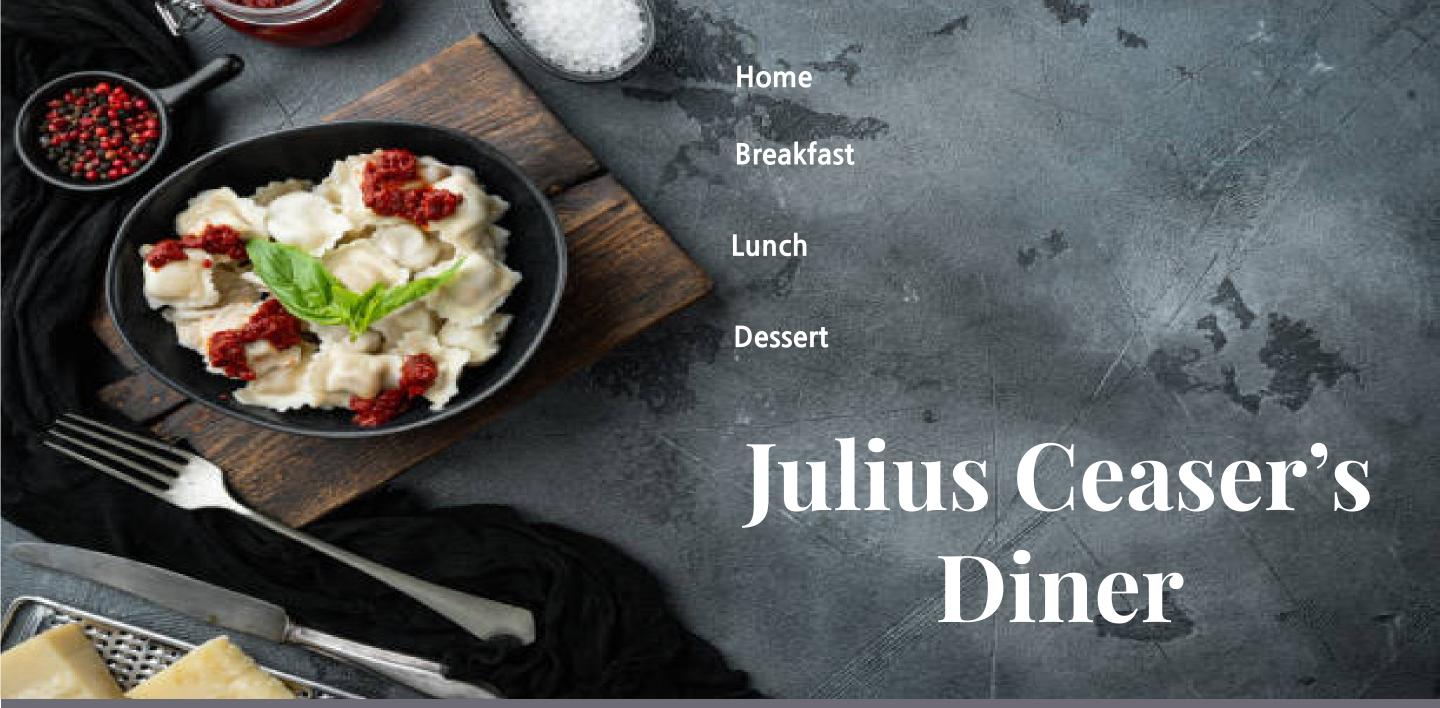

## Diner Menu



### Avocado Toast & Poached Eggs housemade focaccia toast, tomato, salad

*S19.00* 

Eastern Nova Salmon Bagel Board served with cream cheese, bibb lettuce, cucumber, tomato, onion, capers & everything bagel

19.95

Tony Bennett's French Toast

strawberries, pecans & all-natural maple syrup



#### Barbabietole e Burrata Red and yellow beets with nurrrata chee in a light

basamic drizzle and arugula

\$17.95

Polipo alla Grigilia

Grilled octopus wutg fresg skuced tinati caoersm cannellini beans, & olive oil \$18.95

#### Pariginana di Melanzne e Zucchine Eggplant and Zucchini parmigiana with mozerlla

\$15.95



## chocolate & vanilla bean gelato rolled in chocolate chunks

\$12.25

Twin Cannoli

# almond tuile, ricotta cream, blueberry sauce

Gelato

vanilla bean, choc