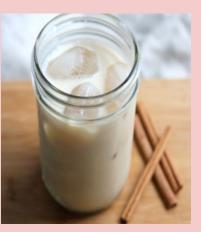

### <u>Poquito Coquito</u>

- -1/2 cup Cream of Coconut -1/2 cup Coconut Milk -1/2 cup Sweet Condensed Milk
- -1/2 cup Evaporated Milk
- 2 dashes of Cinnamon
- -Optional 1 Egg Yolk
- -Optional Rum Shot

In a clean blender, pour all ingredients. Blend well. Serve over ice and garnish with cinnamon stick