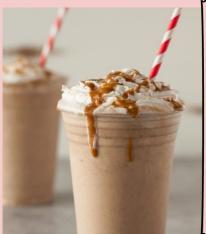

## <u>FrappeVale</u>

3 cups ice cubes 1 cup brewed espresso cold 2 tablespoons granulated sugar 2 tablespoons syrup Vanilla, Caramel, Mocha -1 cup of milk Grind all ingredients in clean blender. Add syrup. Garnish with whip cream and syrup of choice.