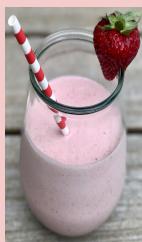

Vale Yummy Smoothie

-½ cup strawberries -1 med banana -Milk -Cup of ice

Pour all ingredients in a clean blender. Blend well. Garnish with Strawberry.