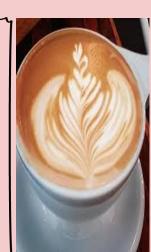

## Vale Latte

- -1/4 cup of Brewed espresso beans -1/2 cup of Steam milk whole or skim
- -Topped off with Foam
- Flavor choice- Vanilla, Caramel, Mocha

Freshly brew espresso and pour in cup. Pour flavored syrup. Steam ½ cup of milk . Pour slowly to create a design.