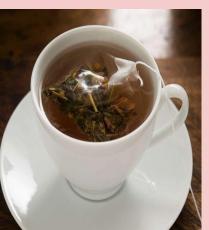

### Vale Tea

-1 Packet of Celestial Seasoning flavored tea -Boiled water -Lemon or Milk -Sugar

Pour hot water in a cup with sugar and milk or lemon. Add tea packet of choice.