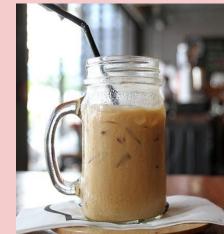

## Iced Vale Coffee

-Strong brewed coffee -Ice -Milk whole or skim -Flavor of Choice Vanilla, Caramel, Mocha

Two scoops of ground coffee into filter and into coffee machine. Pour brewed coffee over ice into cup along with milk to desired taste. Add a flavor of choice.

## Iced Vale Latte

-1/2 cup of Brewed espresso beans -1/2 Milk whole or skim -Ice - Flavor choice- Vanilla, Caramel, Mocha

Freshly brew espresso and pour in cup over ice. Pour flavored syrup. Can be garnished with whipcream and syrup of choice