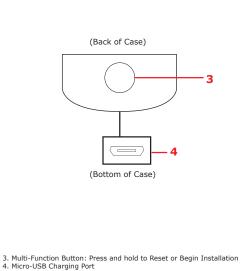

#### In the Box

- AirPod Wireless Earbud (x2) Charging Case (x1)
  Micro-USB Charging Cable (x1)
- User Manual (x1)

Charging the Case Insert the small connector of the supplied micro-USB charging cable into the micro-USB charging port on the back of the charging case. Insert the large connector into the USB port on a computer, a USB charging device, or 5V USB adapter (not included) and plug into a wall socket. The case-charging LED indicator will flash RED while charging and turn solid GREEN when fully charged.