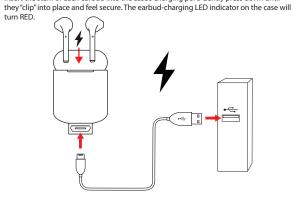

#### In the Box

- AirPod Wireless Earbud (x2) Charging Case (x1)
  Micro-USB Charging Cable (x1)
- User Manual (x1)

Charging the Case Insert the small connector of the supplied micro-USB charging cable into the micro-USB charging port on the back of the charging case. Insert the large connector into the USB port on a computer, a USB charging device, or 5V USB adapter (not included) and plug into a wall socket. The case-charging LED indicator will flash RED while charging and turn solid GREEN when fully charged.

Charging the Earbuds

### Getting Started

By securing the earbuds firmly into the case the earbuds will begin charging. Simply insert the stem of each earbud into the case's charging port. Gently press down until