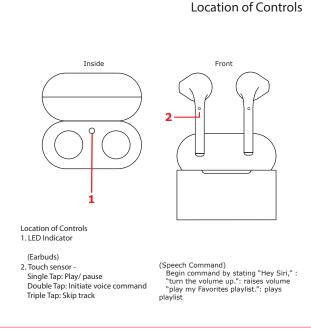

anufacturer-approved batteries, chargers, accessories, and supplies. • THIS DEVICE IS NOT A TOY, do NOT allow children or pets to use or play with
- this device. • Do not disassemble, modify, or repair the device.
- · Do not expose the device to extreme temperatures (heat or cold), open flames, humid, or wet conditions. · Do not submerge in water
- Low power may cause poor Bluetooth connection or sound distortion. If using with a USB adapter, make sure the adapter is not damaged.
- Do not allow the USB port or the connectors of the supplied USB cable to be exposed to dust, or water, or come into contact with any conductive materials such as liquids, metallic powders, etc.

#### In the Box

- AirPod Wireless Earbud (x2) Charging Case (x1)
  Micro-USB Charging Cable (x1)
- User Manual (x1)





Charging the Case Insert the small connector of the supplied micro-USB charging cable into the micro-USB charging port on the back of the charging case. Insert the large connector into the USB port on a computer, a USB charging device, or 5V USB adapter (not included) and plug into a wall socket. The case-charging LED indicator will flash RED while charging and turn solid GREEN when fully charged.

Charging the Earbuds



# (Front Cover)

### User Guide AirPods Wireless Earbuds with Charging Case



### Getting Started

By securing the earbuds firmly into the case the earbuds will begin charging. Simply insert the stem of each earbud into the case's charging port. Gently press down until