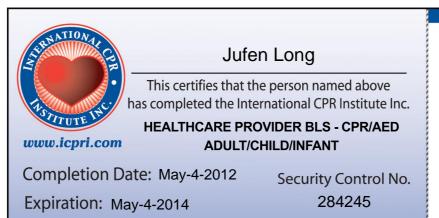

## Certificate of Completion

Is presented to

Jufen Long

This certifies that the person named above has successfully completed the International CPR Institute

Healthcare Provider BLS - CPR/AED Adult/Child/Infant

on

May-4-2012

Auth: 284245

Expires May-4-2014

This page of your Certificate package contains your temporary wallet card. Your "official" card will be mailed within 24 hours by first class mail from the USPS so please allow a few days for the card to arrive.