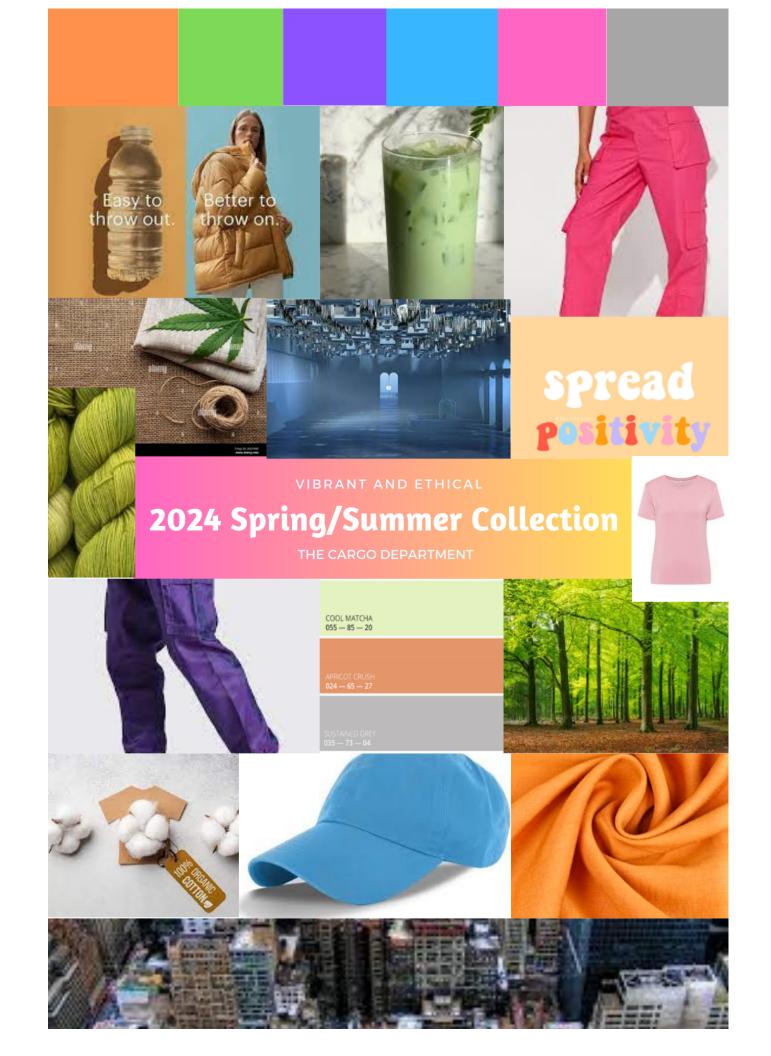

The Cargo Department's Spring/Summer 2024 concept board features a stunning collection of colors that are trending this upcoming season. The color palette includes shades of apricot crush, elemental blue, midnight plum, matcha green, fondant pink, and sustained grey. The materials used in the collection are eco-friendly and sustainable, featuring one hundred percent cotton, Tencel, recycled polyester, and hemp. These materials have been carefully selected to reduce the environmental impact while maintaining the high-quality standards for which The Cargo Department is known. The collection is stylish and sustainable, perfect for the conscious consumer who wants to look and feel good while positively impacting the world.