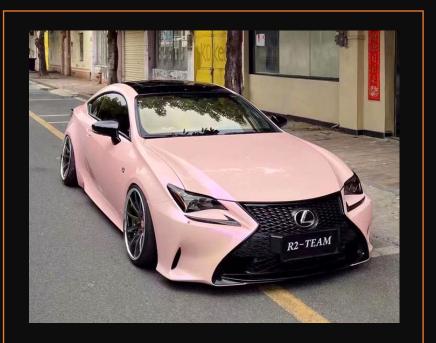

## What's in a color word? Project Baby Pink

By Joel Barbecho

 Baby pink is "a shade that comes from a combination of red and white. The baby pink hex code is #F4C2C2" (Vistacreate.com)

## Why I chose Baby Pink?

- It's a very unique color that stands out and is very vibrant.
- I had baby pink hair before, and it was such a cool look.
- Not a lot of people can rock baby pink hair
- It is one of my favorite colors
- It is a hard hair color to maintain