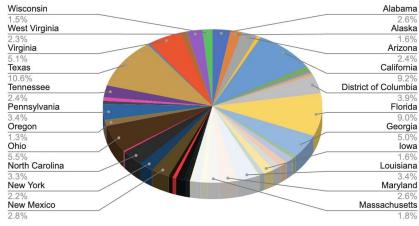

### **ICE Motors Survey Results**

The graph and pie chart, shows the results of the survey. The results are based on car owners, in the 50 states and their annual income. The team chose this method, to see where our product would be most successful in the United States. California, Texas and Florida are three states, that expressed the highest interest in our electric vehicles, therefore the thought of headquarters located in these areas should be considered.

# Results of the of the survey Bar & Pie Chart