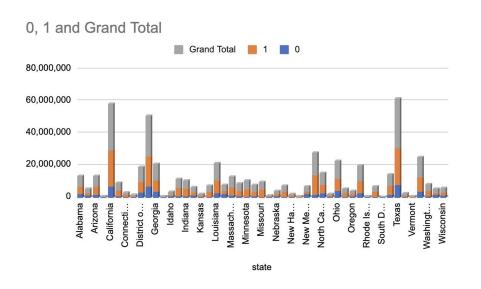

### **ICE Motors Survey Results**

The graph and pie chart, shows the results of the survey. The results are based on car owners, in the 50 states and their annual income. The team chose this method, to see where our product would be most successful in the United States. California, Texas and Florida are three states, that expressed the highest interest in our electric vehicles, therefore the thought of headquarters located in these areas should be considered.

# Results of the of the survey Bar & Pie Chart