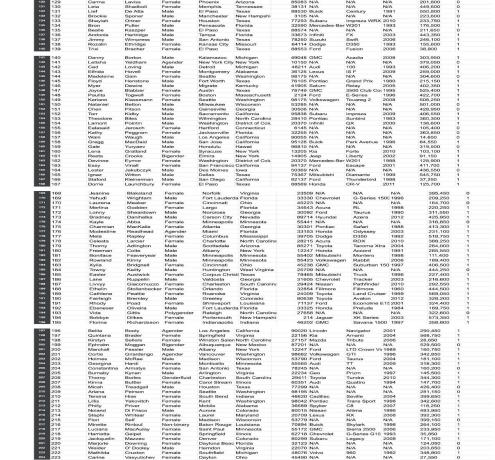

#### ICE Motors: Interviewees

Our team has curated, and chose a list of 249 interviewees from different states in the U.S, to participate in ICE Motor's EV survey. We made a list of 1000 candidates and chose the first 249, to participate in the survey. We started off this way, because we think it's easier, and better than choosing at random. If something were to go wrong, like interviewee not participating, we choose another interviewee out of the remaining options, to fill in the list.

#### **ICE Motors Interviewees**

The filtered chart of interviewees ICE Motors has picked.

| id                                     | = first_name =               | last_name =                        | gender =               |                                 |                              | zip_code =              | car_make =                 |                         | car_year =   | ann_incor =        | car_ov |
|----------------------------------------|------------------------------|------------------------------------|------------------------|---------------------------------|------------------------------|-------------------------|----------------------------|-------------------------|--------------|--------------------|--------|
| 1<br>2<br>3<br>4<br>5<br>6             | Arvy<br>Mal                  | lacovielli<br>Hadaway              | Male<br>Male           | Bakersfield<br>New Orleans      | California<br>Louisiana      | 93381<br>70116          | Isuzu                      | Amigo<br>Rodeo          | 1994         | 283,800            | 1      |
| 3                                      | Skylar                       | Peaurt                             | Male                   | Waltham                         | Louisiana<br>Massachusett    | 70116<br>2453           | Lamborghini                | Rodeo<br>Diablo         | 1994         | 47,150             | 1      |
| 4                                      | Coralie                      | Boyne                              | Female                 | Saint Paul                      | Minnesota                    | 55114                   | Ford                       | F450                    | 2012         | 306.050            | 1      |
| 5                                      | Vinni                        | Batha                              | Female                 | Rockford                        | Illinois                     | 61110                   | Nissan                     |                         | 2010         | 190,500            | 1      |
| 5                                      | Marketa<br>Tina              | MacComiskey<br>Bumby               | Female<br>Female       | Washington<br>Miami             | District of Colu             | 20226                   | N/A<br>Toyota              |                         | N/A<br>2007  | 354,250<br>203,300 | 0      |
| 8                                      | Khalil                       | Prise                              | Male                   | Las Cruces                      | New Mexico                   | 88006                   | Ferrari                    | FF Cruiser              | 2007         | 365,500            | 1      |
| 8<br>9                                 | Ashien                       | Chellam                            | Female                 | El Paso                         | Texas                        | 88546                   | Buick                      | Century                 | 1989         | 231,250            | 1      |
| 10                                     | Fay                          | Myrie                              | Female                 | Houston                         | Texas                        | 77005                   | Mitsubishi                 | 3000GT                  | 1997         | 121,700            | 1      |
| 11                                     | Neille<br>Carlene            | Valentine<br>Dorkin                | Female<br>Female       | Jacksonville<br>Arlington       | Florida<br>Virginia          | 32220<br>22234          | Ford<br>Volvo              |                         | 2006         | 351,000<br>367,300 | 1      |
| 13                                     | Cointon                      | Swyer                              | Male                   | Lakeland                        | Florida                      | 33811                   | Hyundai                    | Sonata                  | 2011         | 137.850            | 1      |
| 13<br>14                               | Brigida                      | Swyer<br>Stormonth                 | Female                 | Johnstown                       | Pennsylvania                 | 15906                   | Porsche                    | Boxster                 | 2005         | 35,800             | 1      |
| 15<br>16                               | Frieda                       | Huett<br>Van Daalen                | Female                 | Duluth                          | Georgia                      | 30096                   | Saab                       | 9-7X                    | 2005         | 485.500            | 1      |
| 16                                     | Merralee<br>Mikkel           | Van Daalen<br>Keitley              | Female<br>Male         | Memphis<br>Gulfport             | Tennessee<br>Mississippi     | 38143                   | Chevrolet<br>Volkswagen    | Cavalier<br>New Beetle  | 1997         | 564,150<br>317,050 | 1      |
| 18                                     | Koren                        | Scoon                              | Female                 | Fort Lauderda                   | Florida                      | 33330                   | N/A                        | N/A                     | N/A          | 533,450            | 0      |
| 19                                     | Modesta                      | Cicchillo                          | Female                 | Cleveland                       | Ohio                         | 44185                   | GMC                        | Sierra 3500             | 2003         | 197,000            | 1      |
| 20                                     | Cherish                      | Jurgensen                          | Female                 | Littleton                       | Colorado                     | 80126                   | Lincoln                    | Mark VIII               | 1997         | 139.350            | 1      |
| 21                                     | Elfrida<br>Godard            | Moniker<br>Hambrio                 | Female<br>Male         | Montgomery<br>Buffalo           | Alabama<br>New York          | 36109<br>14276          | N/A<br>Chevrolet           | N/A<br>Corvette         | N/A<br>1960  | 25,300<br>487,900  | 0      |
| 22<br>23                               | Benedetto                    | Willets                            | Male                   | Louisville                      | Kentucky                     | 40298                   | Buick                      | LeSabre                 | 1998         | 421,300            | 1      |
| 24<br>25                               | Jacqui                       | Alnine                             | Female                 | Zephyrhills                     | Florida                      | 33543                   | Plymouth<br>Chevrolet      | Colt Vista              | 1994         | 235 300            | 1      |
| 25                                     | Aila<br>Saw                  | Shalliker<br>Satterthwaite         | Female<br>Male         | Kansas City<br>Houston          | Missouri                     | 64160                   | Chevrolet                  | Express 1500<br>Prelude | 2008         | 402,600<br>85,050  | 1      |
| 26<br>27                               | Saw                          | Satterthwaite                      | Male<br>Male           | Houston<br>Albuquerque          | Texas<br>New Mexico          | 77095<br>87190          |                            |                         | 1993<br>N/A  |                    | 0      |
|                                        |                              |                                    |                        |                                 |                              |                         |                            |                         |              |                    |        |
| 28<br>29                               | Papagena<br>Silvester        | Bettles<br>Zuker                   | Female<br>Male         | San Jose<br>Jacksonville        | California                   |                         | Nissan<br>Maybach          |                         | 2007         | 355,500<br>358,750 | 1      |
| 30                                     | Jacky                        | Flageul                            | Male<br>Genderqueer    | Los Angeles                     | Florida<br>California        | 90015                   | Honda                      | 62<br>Civic             | 1993         | 356,300            | 1      |
| 31                                     | Rave                         | Candlish                           | Female                 | San Diego                       | California                   | 92186                   | Toyota                     | Prius c                 | 2012         | 34.200             | 1      |
| 32                                     | Giulia                       | Cadamy                             | Female                 | Erie                            | Pennsylvania                 | 16550                   | Audi                       | S4                      | 2005         | 343,450            | 1      |
| 33<br>34                               | Ty<br>Jecho                  | Leyson                             | Male                   | Des Moines                      | lowa                         | 50936                   |                            |                         | N/A<br>1998  | 279,950            | 0      |
| 35                                     | Jecho<br>Janith              | Garlick<br>Tinklin                 | Male<br>Female         | Rochester<br>Los Angeles        | Minnesota<br>California      | 55905<br>90015          | Maybach                    | TL<br>57                | 2004         | 354,950<br>319,800 | 1      |
| 35<br>36                               | Yanaton                      | Chat                               | Male                   | Los Angeles<br>Boise            | Idaho                        | 83722                   | Lincoln                    | Mark LT                 | 2007         | 9,000              | 1      |
| 37                                     | Obediah                      | Dawid                              | Male                   | Spring Hill                     | Florida                      | 34611                   | Land Rover                 | Range Rover             | 2005         | 342 450            | 1      |
| 38                                     | Colly                        | Fruser                             | Female                 | Tampa                           | Florida                      | 33661                   | Buick                      | Regal                   | 1987         | 379,600            | 1      |
| 39<br>40                               | Sean<br>Noah                 | Alexandersson                      | Female<br>Male         | Charlotte<br>Duluth             | North Carolina<br>Minnesota  | 28284<br>55805          | N/A                        | Explorer<br>N/A         | N/A          | 203,100            | 0      |
| 40<br>41                               | Rosaline                     | Janodet                            | Female                 | Austin                          | Texas                        | 78759                   | Infiniti                   | G                       | 1992         | 246,750            | 1      |
| 42<br>43                               | Averell                      | Balwin                             | Male                   | Peoria                          | Illinois                     | 61614                   | Volkswagen                 |                         | 2001         | 294.400            | 1      |
| 43                                     | Garfield<br>Lisabeth         | Rutley<br>Deble                    | Male                   | Norfolk                         | Virginia                     | 23520<br>61635          | Land Rover                 | Range Rover<br>Model T  | 2012         | 206,550<br>386,100 | 1      |
| 44<br>45                               | Sharlene                     | Blais                              | Female<br>Female       | Peoria<br>Lake Worth            | Florida                      | 33462                   | Hyundai                    | Sonata                  | 2004         | 125,800            | i      |
| 46                                     | Reggie                       | Jorge<br>McEvoy                    | Male                   | Buffalo                         | New York                     | 14269                   | Chrysler                   | PT Cruiser              | 2003         | 97,800<br>479,250  | 1      |
| 47<br>48                               | Fabien                       | McEvoy                             | Male                   | Charleston                      | West Virginia                | 25321                   | N/A                        | N/A                     | N/A          | 479,250            | 0      |
| 48                                     | Stillmann                    | MacKerley<br>Lantaph               | Male<br>Female         | Simi Valley<br>Pittsburgh       | California<br>Pennsylvania   | 93094<br>15279          | Chrysler                   | Sebring<br>N/A          | 1998<br>N/A  | 347,200<br>325,300 | 1      |
| 49<br>50                               | Jaymee<br>Vale               | Binnion                            | Male                   | Salt Lake City                  | Utah                         | 84145                   | Kia                        | Sportage                | 2000         | 528,000            | 1      |
| 51<br>52                               | Melisa                       | Pauly                              | Female                 | Pasadena                        | California                   | 91186                   | Pontiac                    | 6000                    | 1990         | 341,850            | 1      |
| 52                                     | Moore                        | Durrans                            | Male                   | Houston                         | Texas                        | 77201                   | Audi                       | A8                      | 1997         | 414,850            | 1      |
| 53<br>54                               | Augie<br>Nydia               | Arnau<br>Gheeraert                 | Male<br>Female         | Hampton<br>San Francisco        | Virginia<br>California       | 23668                   | Lexus<br>Chevrolet         | LS<br>Silverado 1500    | 1992         | 354,200<br>183,650 | 1      |
| 55                                     | Shayne                       | Barlee                             | Male                   | Dallas                          | Texas                        | 75236                   | Bentley                    | Continental G           | 2007         | 75,500             | 1      |
|                                        |                              |                                    |                        |                                 |                              |                         |                            |                         |              |                    | 12     |
| 56<br>57                               | Fonsie<br>Eden               | Blew<br>Vido                       | Male<br>Female         | Garland<br>Lexington            | Texas<br>Kentucky            | 7504                    | 4 Infiniti<br>6 Mitsubishi | Q<br>Precis             | 2004<br>1994 | 244,650<br>140,000 | 1      |
| 58                                     | Gerhard                      | Sach                               | Male                   | Washington                      | District of Co               | lı 2008                 | 8 Dodge                    | Challenger              | 2012         | 531,800            | 1      |
| 59                                     | Silvano                      | Riggeard                           | Male                   | San Francisc                    | c California                 | 9413                    | 2 Nissan                   | Quest                   | 2006         | 119,700            | 1      |
| 60                                     | Maiga                        | McCurrie                           | Female                 | Lees Summit                     |                              | 6408                    | 2 Audi                     | A3<br>N/A               | 2007         | 525,800            | 1      |
| 61<br>62                               | Beverly<br>Jo ann            | Bleakley<br>Quan                   | Female<br>Female       | Des Moines                      | North Dakota                 | 5031                    | 0 N/A<br>2 Subaru          | N/A<br>Forester         | N/A<br>2001  | 130,650            | 0      |
| 63                                     | Dyana                        | Allcorn                            | Female                 | Fargo<br>San Antonio            | Texas                        | 7824                    | 5 Toyota                   | Camry Hybri             | id 2007      | 118,800            | 1      |
| 64                                     | Sheridan                     | Whylie                             | Male                   | North Las Ve                    | g Nevada                     | 8908                    | 7 GMC                      | Savana 1500             | 0 2004       | 94,950             | 1      |
| 65<br>66                               | Pate                         | Veschi                             | Male                   | Providence                      | Rhode Island                 | 291                     | 2 N/A                      | N/A                     | N/A          | 480,350            | 0      |
| 66<br>67                               | Royal<br>Jareb               | Wardrop<br>Woodford                | Male<br>Male           | Richmond<br>Huntsville          | Virginia<br>Alabama          | 2326                    | 0 Cadillac<br>5 Eagle      | SRX                     | 2004         | 91,650             | 1      |
| 67                                     | Jareb<br>Babb                | Woodford<br>Smissen                | Male<br>Female         | Huntsville<br>Cleveland         | Ohio                         | 3581                    | 5 Eagle<br>5 Kia           | Sedona                  | 1998<br>2010 | 367,000<br>364,950 | 1      |
| 69                                     | Eugenio                      | Haps                               | Male                   | Detroit                         | Michigan                     | 4821                    | 1 N/A                      | N/A                     | N/A          | 159,750            | o      |
| 70                                     | Tab                          | Shatford                           | Non-binary             | Bonita Spring                   | : Florida                    | 3413                    | 5 GMC                      | Jimmy                   | 1997         | 538 450            | 1      |
| 71                                     | Adena                        | Gaffney                            | Genderqueer            | Philadelphia                    | Pennsylvania                 | 1919                    | 1 N/A                      | N/A                     | N/A<br>1994  | 119,950            | 0      |
| 72<br>73                               | Fonsie<br>Dena               | Garforth<br>Meaders                | Male<br>Female         | Philadelphia<br>Pittsburgh      | Pennsylvania<br>Pennsylvania | 1916                    | 0 Jaguar<br>0 GMC          | XJ Series<br>Savana 350 |              | 354,550<br>308,350 | 1      |
| 74                                     | Kyle                         | Swadlin                            | Female                 | Brooklyn                        | New York                     | 1121                    | 0 N/A                      | N/A                     | N/A          | 76,850             | 0      |
| 75<br>76                               | Kandace                      | Kall                               | Female                 | Jackson                         | Mississippi                  | 3921                    | 0 Lotus                    | Elan                    | 1991         | 146,700            | 1      |
| 76                                     | Philip                       | Wykes                              | Male                   | Cincinnati                      | Ohio                         | 4522                    | 3 Volvo                    | 240                     | 1993         | 553,450            | 1      |
| 77<br>78                               | Thorpe                       | Dorow<br>Hawk                      | Male<br>Gendergueer    | Charlotte<br>Las Cruces         | North Carolin<br>New Mexico  | 2824                    | 2 Subaru<br>6 N/A          | Outback<br>N/A          | 2008<br>N/A  | 503,600<br>547,250 | 1 0    |
| 79                                     | August                       | Starte                             | Male                   | Shreveport                      | Louisiana                    | 7116                    |                            | Corvette                | 1997         | 481,600            | 1      |
| 80<br>81                               | Nat                          | Whale                              | Male                   | Pasadena                        | California                   | 9112                    | 5 N/A                      | N/A                     | N/A          | 365.700            | o      |
| 81                                     | Erhard                       | Vasin                              | Male                   | Washington                      | District of Co               | lu 2022                 | 6 Maserati                 | Quattroporte            | 2008         | 138,150            | 1      |
| 82<br>83                               | Yale<br>Mendie               | Palmby<br>Blandamore               | Male<br>Male           | Washington<br>Bismarck          | District of Co               | 2007                    | 8 Saab<br>5 Maybach        | 9000<br>62              | 1992<br>2005 | 508,000<br>286,850 | 1      |
| 63                                     | Mendie                       | Biandamore                         | ividie                 | ывтагск                         | rvortn Dakota                | 5850                    | o waybach                  | 02                      | 2005         | 280,850            | - 11   |
| 84                                     | Sigrid                       | Greenless                          | Polygender             | Hartford                        | Connecticut                  | 6140                    |                            |                         | 1986         | 166,000            | 1      |
| 85                                     | Katinka                      | Audas                              | Female                 | Mc Keesport                     | Pennsylvania                 |                         | GMC                        |                         | 2006         | 458,250            | 1      |
| 86                                     | Townsend                     | Tremblet                           | Male                   | Tulsa                           | Oklahoma<br>Florida          |                         | Mitsubishi                 |                         | 2001         | 264,500            | 1      |
| 87                                     | Taddeusz<br>Alene            | Josefsen<br>Mansfield              | Male<br>Female         | Pensacola<br>Fort Wayne         | Florida                      | 32505<br>46852          | GMC                        | Vandura 2500            | N/A<br>1993  | 36,800<br>84 150   | 1      |
| 88<br>89                               | Sterling                     | Bodechon                           | Male                   |                                 | West Virginia                | 25321                   | Audi                       | A4                      | 2011         | 242.050            | 1      |
| 90<br>91                               | Patten                       | Plait                              | Male                   | Humble                          | Texas                        | 77346                   | Volkswagen                 |                         | 1986         | 179,400<br>486,500 | 1      |
| 91                                     | Kai                          | Eliasson                           | Bigender               | Montpelier                      | Vermont                      | 5609                    | Scion                      | xB                      | 2008         | 486,500            | 1      |
| 92<br>93                               | Fonsie<br>Hamel              | Lorant<br>Habbon                   | Male<br>Male           | Allentown                       | Pennsylvania<br>Illinois     | 18105<br>61635          | Jaguar                     | X-Type<br>Yukon         | 2005         | 82,750<br>482,050  | 1      |
| 94                                     | Dee                          | Herries                            | Female                 | Seminole                        | Florida                      |                         | Land Rover                 | Range Rover             | 1988         | 264,850            | 1      |
| 95                                     | Chicky                       | Friel                              | Male                   | Largo                           | Florida                      | 34643                   | Saturn                     | Relay                   | 2005         | 52.500             | 1      |
| 96                                     | Kalle                        | Kingcott                           | Female                 | Louisville                      | Kentucky                     | 40287                   | Mitsubishi                 | Endeavor                | 2011         | 267,700            | 1      |
| 97<br>98                               | Gawain                       | McTerlagh                          | Non-binary             | Phoenix                         | Arizona                      | 85010<br>79176          | Mercury                    |                         | 1988         | 302,300<br>94,750  | 0      |
| 98                                     | Kipper<br>Verna              | Lode<br>Candie                     | Male<br>Agender        | Amarillo<br>Lexington           | Texas<br>Kentucky            | 79176<br>40596          | Audi                       | N/A<br>TT               | N/A<br>2006  | 94,750<br>11,300   | 1      |
| 100                                    | Lindon                       | Chittie                            | Male                   | Wichita                         | Kansas                       | 67230                   | Audi                       | S6                      | 2002         | 495,300            | 1      |
| 101                                    | Wolf                         | Campaigne                          | Male                   | Portland                        | Oregon                       | 97229                   | N/A                        | N/A                     | N/A          | 304,400            | 0      |
| 102                                    | Jackie<br>Sheba              | Mistry                             | Female                 | Cincinnati<br>Fort Lauderda     | Ohio<br>Florida              | 45203                   | Lexus<br>Cadillac          | LS                      | 1998         | 105,200<br>74,250  | 1      |
| 122                                    | Sheba                        | O'Moylan<br>Facilino               | Female<br>Female       | Fort Lauderda<br>Fargo          | Florida<br>North Dakota      | 33336<br>58122          |                            |                         | 2005<br>N/A  | 74,250<br>202,500  | 0      |
| 103                                    |                              | Eagling<br>Forrestill              | Male                   | Memphis                         | Tennessee                    | 38126                   | Mercury                    | Cougar                  | 2002         | 515,050            | 1      |
| 103                                    | Boycey                       |                                    |                        |                                 |                              | 00.20                   | Ohmonist                   | Express 3500            | 2007         | 462.350            | 1      |
| 103<br>104<br>105<br>106               | Boycey                       | Thursby                            | Male                   | San Diego                       | California                   |                         |                            |                         |              |                    |        |
| 103<br>104<br>105<br>106               | Correy                       | Thursby<br>Brownhill               | Male                   | San Diego<br>Waco               | Texas                        | 76711                   | Chevrolet<br>N/A           | N/A                     | N/A          | 47,650             | o      |
| 103<br>104<br>105<br>106<br>107<br>108 | Correy<br>Louisette<br>Riley | Thursby<br>Brownhill<br>Hammerberg | Male<br>Female<br>Male | San Diego<br>Waco<br>San Rafael | Texas<br>California          | 76711<br>94913          | N/A<br>Ford                | N/A<br>Mustang          | N/A<br>2002  | 47,650<br>298,000  | 0      |
| 103<br>104<br>105<br>106               | Correy                       | Thursby<br>Brownhill               | Male                   | San Diego<br>Waco               | Texas                        | 76711<br>94913<br>93399 | N/A                        | N/A<br>Mustang<br>Milan | N/A          | 47,650             | 0 1 1  |