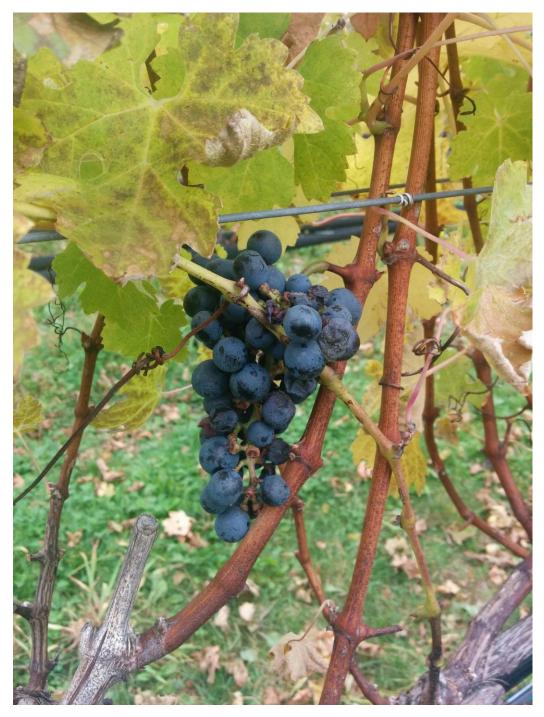

On November 1, 2015, I had the pleasure of visiting Shinn Estate Vineyard and Farmhouse located at 2000 Oregon Rd, Mattituck, NY 11952. I heard of Shinn Estate Vineyards from a friend that visited the vineyard for his school project. I did some research on the estate and found out that it is an organic and biodynamic winery. It is also the first East Coast winery and inn to be solely powered by alternative energy. (Shinn Estate, n.d.)