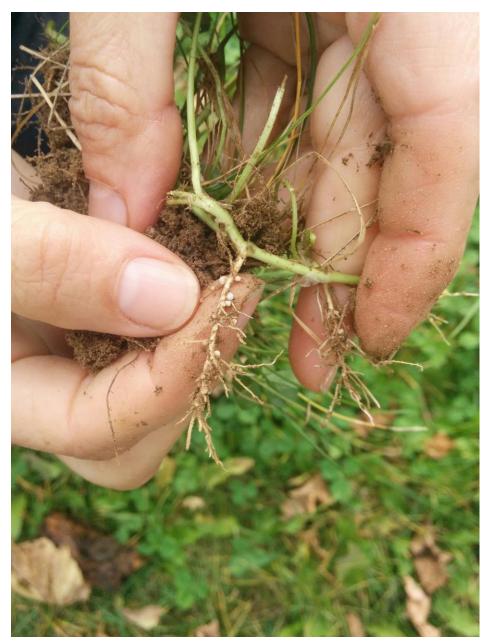

To the right of the entrance, you see the stainless steel barrels.

Front entrance to the wine tasting and store.

|            | -79 |                                                                                                           |         |
|------------|-----|-----------------------------------------------------------------------------------------------------------|---------|
|            |     | facebook: shinnestatevingiards<br>twitter: shinnvingiard<br>instagram: shinnvingiards<br>WELCOME TO       |         |
|            |     | SHINN ESTATE VINEYARDS                                                                                    |         |
|            |     | ENJOY A<br>STAY AT OUR<br>FARMHOUSE<br>INN<br>VINEYARD WALK                                               |         |
|            |     | 2.30                                                                                                      |         |
| -          | 4   | WINERY AND BARREL CELLAR TOUR                                                                             | 101 BUS |
| ter<br>Let | FA  | AVAILABLE WEEKDAYS<br>SELF GUIDED VINEYARD WALK<br>ASK FOR A MAP AND LEARN ABOUT OUR HOLISTIC WINEGROWING |         |
| -          |     |                                                                                                           | In      |