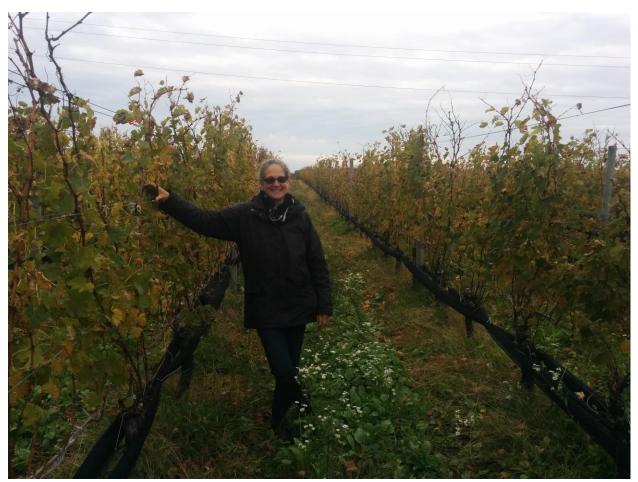

On November 1, 2015, I had the pleasure of visiting Shinn Estate Vineyard and Farmhouse located at 2000 Oregon Rd, Mattituck, NY 11952. I heard of Shinn Estate Vineyards from a friend that visited the vineyard for his school project. I did some research on the estate and found out that it is an organic and biodynamic winery. It is also the first East Coast winery and inn to be solely powered by alternative energy. (Shinn Estate, n.d.)