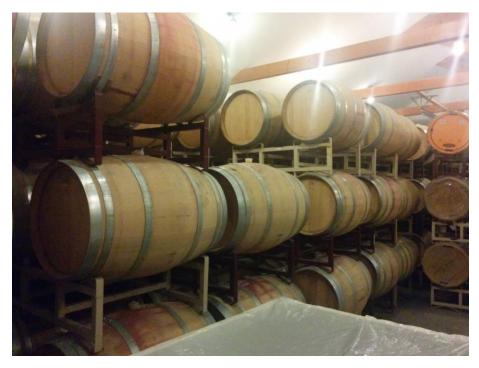

To the right of the entrance, you see the stainless steel barrels.

Front entrance to the wine tasting and store.

|            | -79 |                                                                                                           |         |
|------------|-----|-----------------------------------------------------------------------------------------------------------|---------|
|            |     | facebook: shinnestatevingiards<br>twitter: shinnvingiard<br>instagram: shinnvingiards<br>WELCOME TO       |         |
|            |     | SHINN ESTATE VINEYARDS                                                                                    |         |
|            |     | ENJOY A<br>STAY AT OUR<br>FARMHOUSE<br>INN<br>VINEYARD WALK                                               |         |
|            |     | 2.30                                                                                                      |         |
| -          | 4   | WINERY AND BARREL CELLAR TOUR                                                                             | 101 BUS |
| ter<br>Let | FA  | AVAILABLE WEEKDAYS<br>SELF GUIDED VINEYARD WALK<br>ASK FOR A MAP AND LEARN ABOUT OUR HOLISTIC WINEGROWING |         |
| -          |     |                                                                                                           | In      |