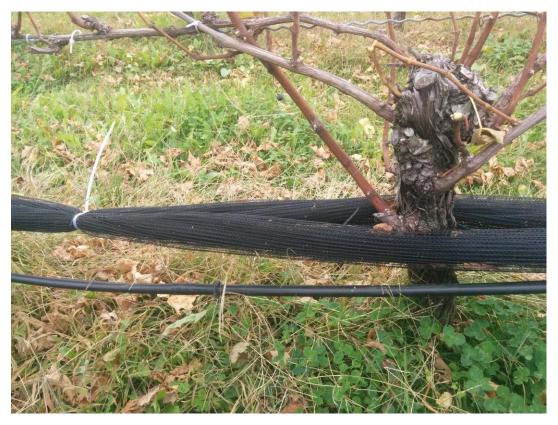

the same as and with nature. She explains by telling us how the color of her vineyard should be the same as the trees outside of her estate. She uses humus, which is a type of organic soil, for her grapes because it is as natural and less harmful to the environment. According to Shinn Estate website, the soil is "fed a diet of 100% organic inputs including seaweed, fish, whey, seawater, composted pressings from our winemaking, mulched prunings, Biodynamic horn manure, and biological teas." She loved

talking about how complex nature is and how it has all these functions to balance everything out. For example, she mentions how some plants that grow in her vineyard eat nitrogen and forms little pockets that capture the nitrogen.



The little pockets on the plant are filled with nitrogen.



A net is folded down since harvesting is over. It is usually put up to protect the grapes from birds and deer. The black hose on the bottom is for irrigation.

Barbara Shinn mention how she had to increase irrigation and the issues we are having in California. She said this year alone, she had to irrigate six times. Usually, she wouldn't need to irrigate or perhaps only once or twice during the year. She said irrigating once or twice is already a lot for the vineyard. The dry season creates more complex wines but she mentions "what's the end game?".

After the tour she was nice enough to let us into her wine cellar.



Barrels of wine.



The grapes under the white plastic is a special batch. It is labeled "2015 SV CFrancN". Every day, they keep track of the temperature and the brix leve