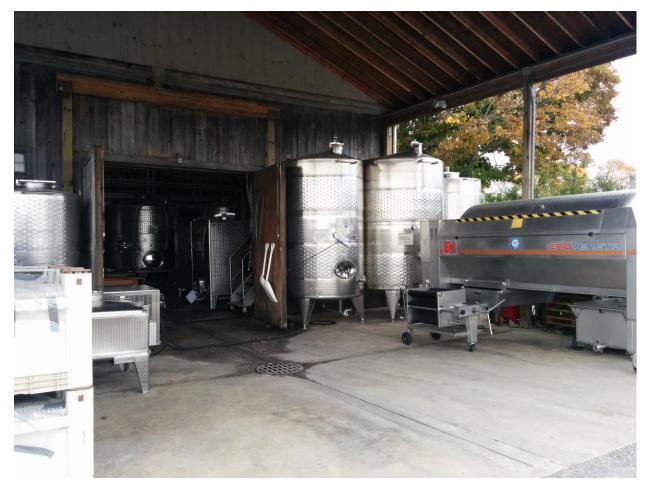

To the right of the entrance, you see the stainless steel barrels.

Front entrance to the wine tasting and store.

|            | -79 |                                                                                                           |         |
|------------|-----|-----------------------------------------------------------------------------------------------------------|---------|
|            |     | facebook: shinnestatevingiards<br>twitter: shinnvingiard<br>instagram: shinnvingiards<br>WELCOME TO       |         |
|            |     | SHINN ESTATE VINEYARDS                                                                                    |         |
|            |     | ENJOY A<br>STAY AT OUR<br>FARMHOUSE<br>INN<br>VINEYARD WALK                                               |         |
|            |     | 2.30                                                                                                      |         |
| -          | 4   | WINERY AND BARREL CELLAR TOUR                                                                             | 101 BUS |
| ter<br>Let | FA  | AVAILABLE WEEKDAYS<br>SELF GUIDED VINEYARD WALK<br>ASK FOR A MAP AND LEARN ABOUT OUR HOLISTIC WINEGROWING |         |
| -          |     |                                                                                                           | In      |