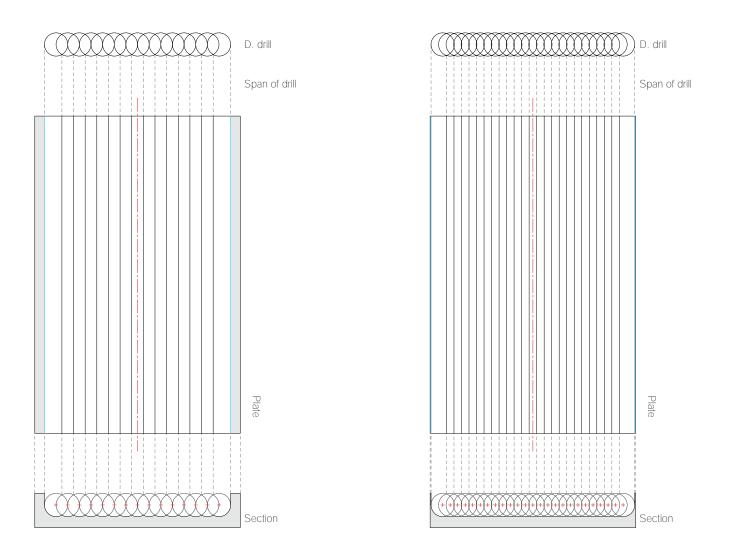

## Mathematical graph

## Mathematical graph

Threre are a lot of existing curves ubiquitously, which can be visible or invisible.

To creat these curves in the computer program, creators are required to comprehend a mathematical formula.

Architects who want to deploy their abilities can make fluctuating lines or surfaces by relying on equations, such as sine, co-sine, tangent graphs.