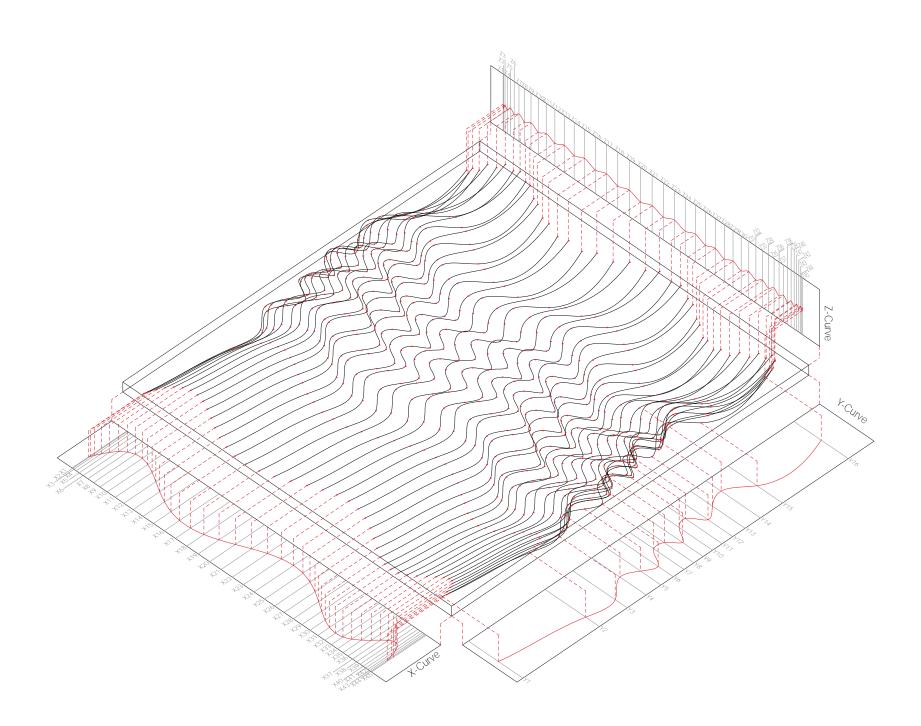

## Mathematical graph

## Mathematical graph

Threre are a lot of existing curves ubiquitously, which can be visible or invisible.

To creat these curves in the computer program, creators are required to comprehend a mathematical formula.

Architects who want to deploy their abilities can make fluctuating lines or surfaces by relying on equations, such as sine, co-sine, tangent graphs.