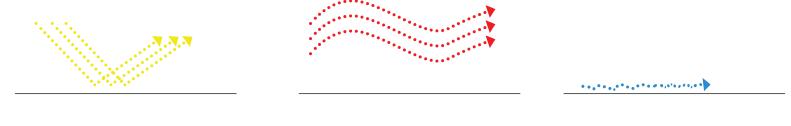

## Doppler Effect

Doppler Effect is the change in frequency of a wave (or other periodic event) for an observer moving relative to its source. The received frequency is higher (compared to the emitted frequency) during the approach, it is identical at the instant of passing by, and it is lower during the recession.