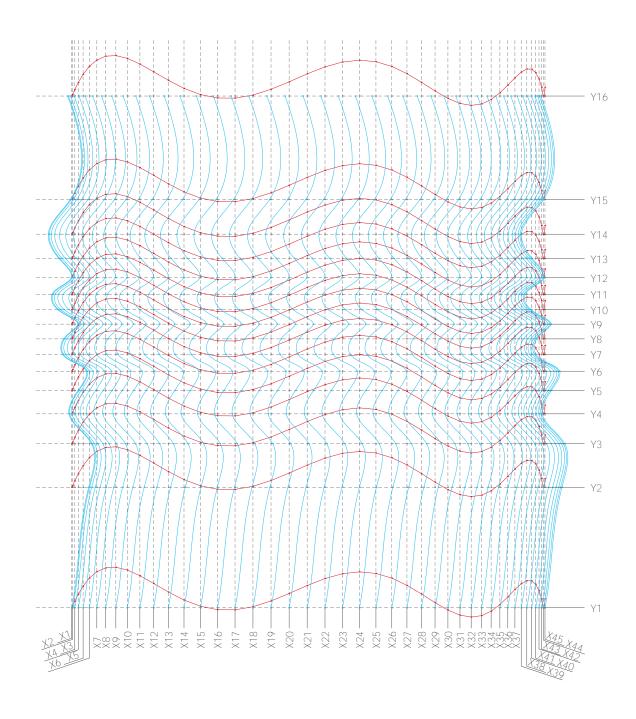

## Mathematical graph

## Mathematical graph

Threre are a lot of existing curves ubiquitously, which can be visible or invisible.

To creat these curves in the computer program, creators are required to comprehend a mathematical formula.

Architects who want to deploy their abilities can make fluctuating lines or surfaces by relying on equations, such as sine, co-sine, tangent graphs.