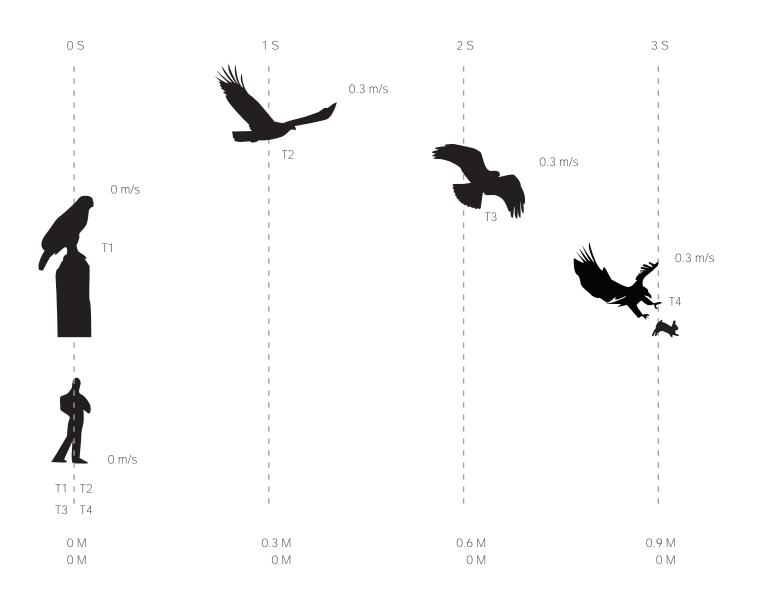

## Doppler Effect

Doppler Effect is the change in frequency of a wave (or other periodic event) for an observer moving relative to its source. The received frequency is higher (compared to the emitted frequency) during the approach, it is identical at the instant of passing by, and it is lower during the recession.