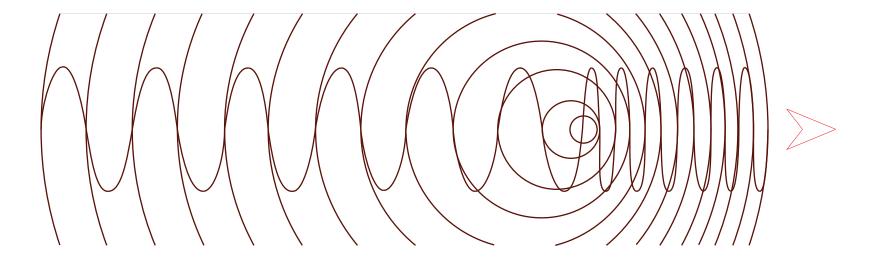

## Mathematical graph

## Mathematical graph

Threre are a lot of existing curves ubiquitously, which can be visible or invisible.

To creat these curves in the computer program, creators are required to comprehend a mathematical formula.

Architects who want to deploy their abilities can make fluctuating lines or surfaces by relying on equations, such as sine, co-sine, tangent graphs.