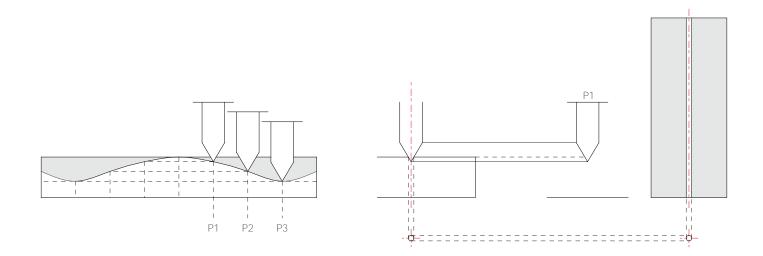

## Placement

Time, change, and space



## Mathematical graph



## Mathematical graph

Threre are a lot of existing curves ubiquitously, which can be visible or invisible.

To creat these curves in the computer program, creators are required to comprehend a mathematical formula.

Architects who want to deploy their abilities can make fluctuating lines or surfaces by relying on equations, such as sine, co-sine, tangent graphs.













## Doppler Effect

Doppler Effect is the change in frequency of a wave (or other periodic event) for an observer moving relative to its source. The received frequency is higher (compared to the emitted frequency) during the approach, it is identical at the instant of passing by, and it is lower during the recession.