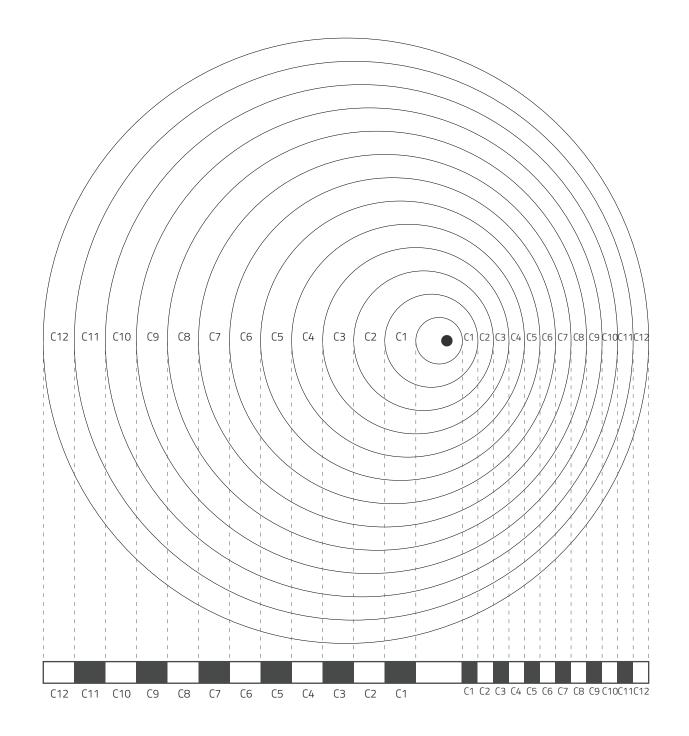

## Mathematical graph

## Mathematical graph

Threre are a lot of existing curves ubiquitously, which can be visible or invisible.

To creat these curves in the computer program, creators are required to comprehend a mathematical formula.

Architects who want to deploy their abilities can make fluctuating lines or surfaces by relying on equations, such as sine, co-sine, tangent graphs.