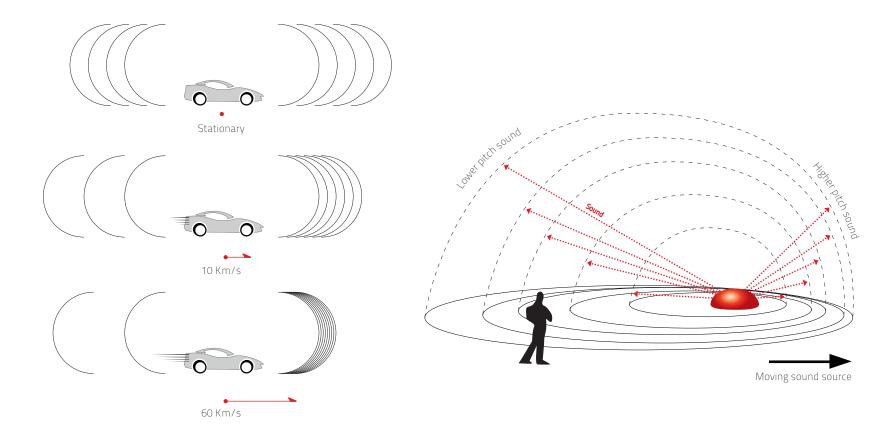

## Doppler Effect

Doppler Effect is the change in frequency of a wave (or other periodic event) for an observer moving relative to its source. The received frequency is higher (compared to the emitted frequency) during the approach, it is identical at the instant of passing by, and it is lower during the recession.