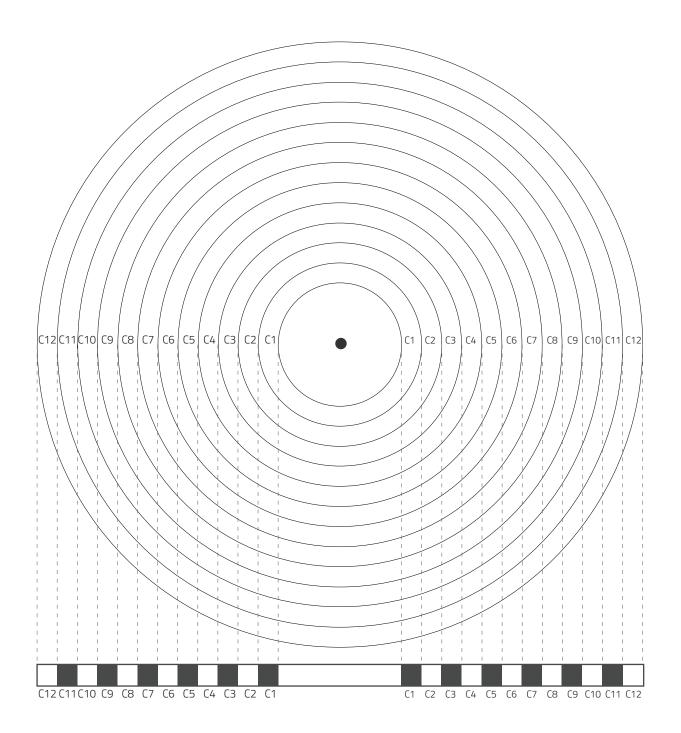

## Mathematical graph

## Mathematical graph

Threre are a lot of existing curves ubiquitously, which can be visible or invisible.

To creat these curves in the computer program, creators are required to comprehend a mathematical formula.

Architects who want to deploy their abilities can make fluctuating lines or surfaces by relying on equations, such as sine, co-sine, tangent graphs.