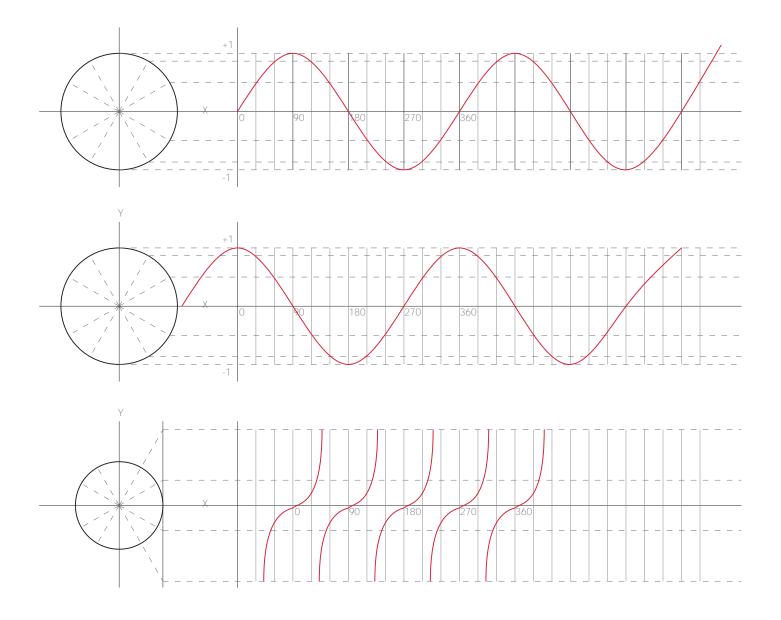

## Mathematical graph

Threre are a lot of existing curves ubiquitously, which can be visible or invisible.

To creat these curves in the computer program, creators are required to comprehend a mathematical formula.

Architects who want to deploy their abilities can make fluctuating lines or surfaces by relying on equations, such as sine, co-sine, tangent graphs.